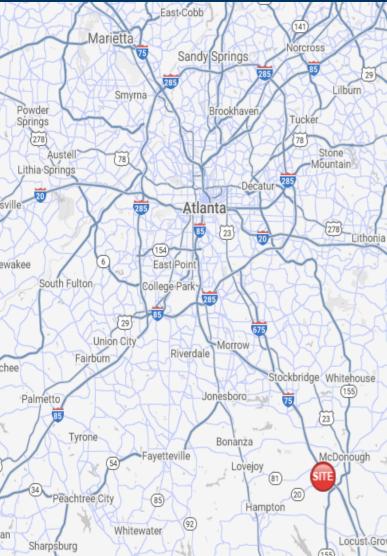

#### **Property Highlights**

Avalon Village is located in Henry County on Highway 20, west of Interstate 75 in McDonough, Georgia. The site is directly across the street from South Point, a regional power center development. Avalon, a 1,900 home residential community as well as a 400 unit apartment complex are located behind the property. Westridge, a multi-use development, is located to the west of the property on Highway 20. This site offers both excellent visibility and access to eastbound and westbound traffic on Highway 20 and Interstate 75.

<u>Site Access:</u> Property is accessible via two curb cuts on Highway 20 and has access to the traffic signal at Richfield Parkway.

riverwoodproperties.com