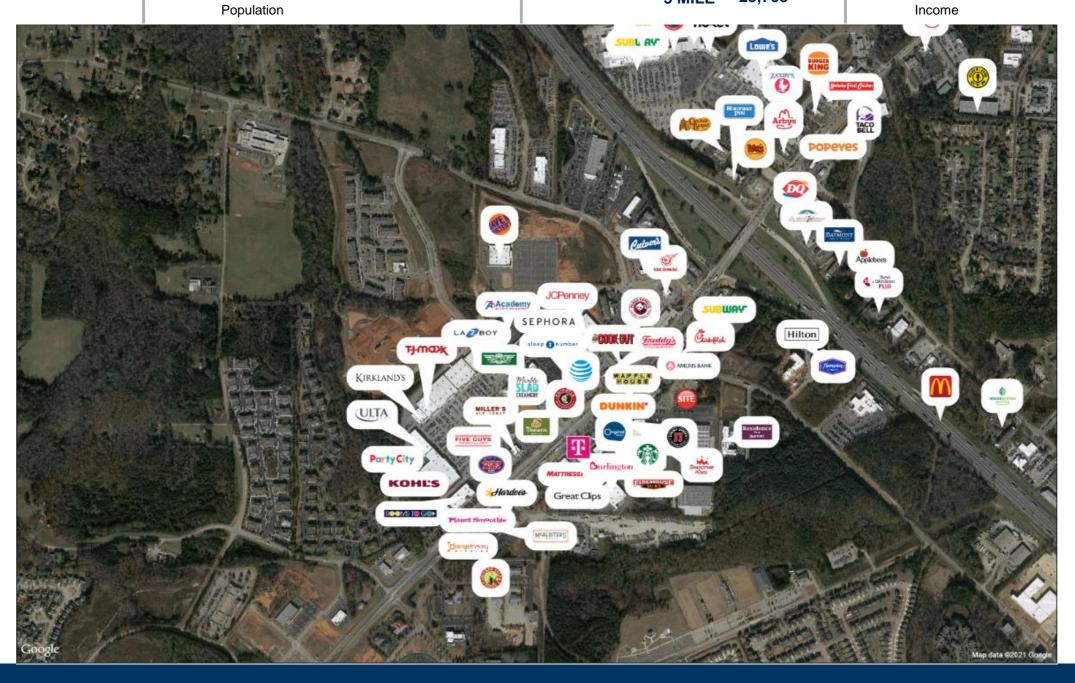

#### **Property Highlights**

Avalon Village is located in Henry County on Highway 20, west of Interstate 75 in McDonough, Georgia. The site is directly across the street from South Point, a regional power center development. Avalon, a 1,900 home residential community as well as a 400 unit apartment complex are located behind the property. Westridge, a multi-use development, is located to the west of the property on Highway 20. This site offers both excellent visibility and access to eastbound and westbound traffic on Highway 20 and Interstate 75.

\$85,877

1 MILE

**AVALON VILLAGE** 

Trade Area Overview