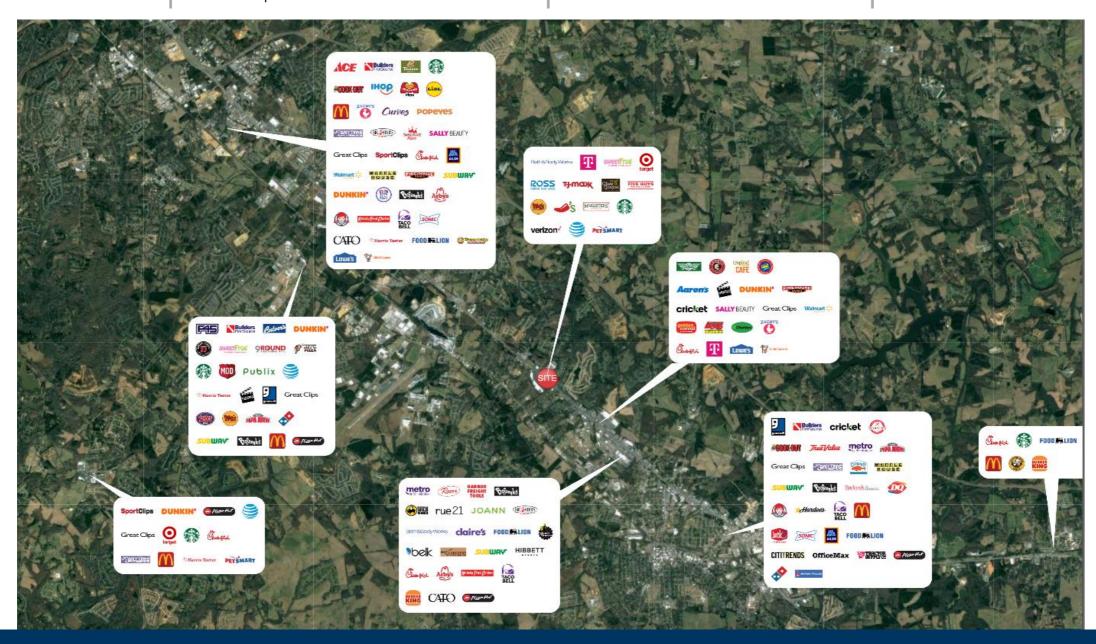

### **Leasing Contacts**

Marrissa Chanin 678-501-5341 Marrissa@riverwoodproperties.com

**Ron Chanin** 678-501-5340 Ron@riverwoodproperties.com Monroe Promenade is a new development located on an outparcel to a 100,000 sf medical office complex anchored by Presbyterian Hospital and directly across Highway 74 from Poplin Place, a power center anchored by Target, TJ Maxx, Ross, and PetSmart. Monroe Promenade is situated in the City of Monroe in Union County which has experienced a 36.9% growth rate since 2000. It is the 16th fastest growing county in the country with the lowest unemployment rate in the Charlotte region.