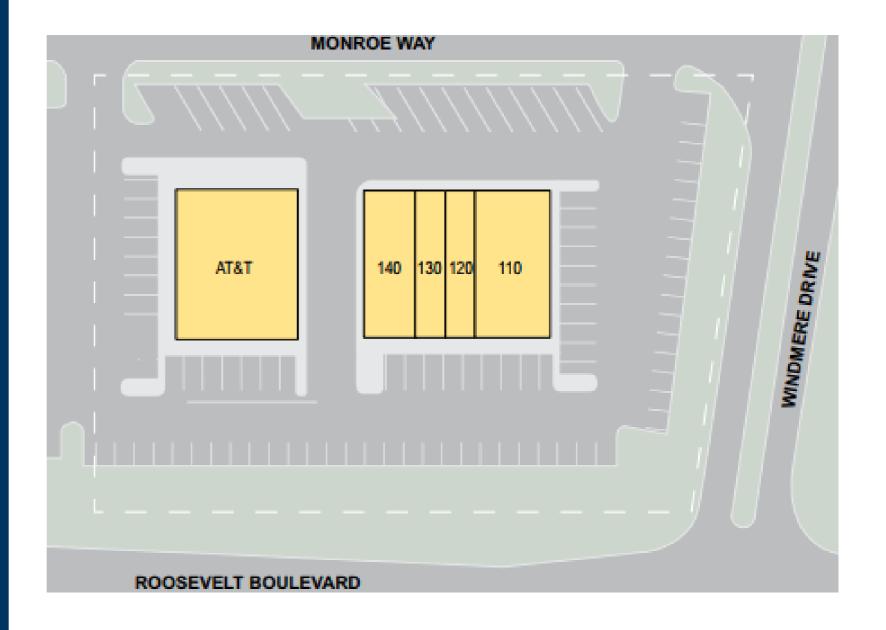

# Monroe Promenade TENANTS

| 2925 | Moe's Southwest Grill     | 2,503 |
|------|---------------------------|-------|
| 2927 | Starbucks                 | 1,812 |
| 2929 | EyeMart Express           | 2,679 |
| 2943 | AT&T                      | 4,000 |
|      | GLA: 10,994 SF            |       |
|      | Availability: 100% Leased |       |