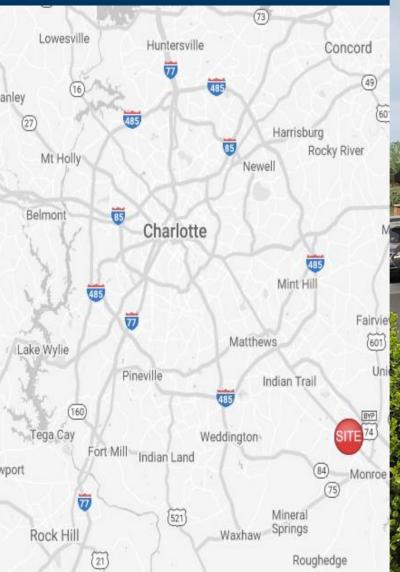

### **Leasing Contacts**

Marrissa Chanin 678-501-5341 Marrissa@riverwoodproperties.com

**Ron Chanin** 678-501-5340 Ron@riverwoodproperties.com Monroe Promenade is a new development located on an outparcel to a 100,000 sf medical office complex anchored by Presbyterian Hospital and directly across Highway 74 from Poplin Place, a power center anchored by Target, TJ Maxx, Ross, and PetSmart. Monroe Promenade is situated in the City of Monroe in Union County which has experienced a 36.9% growth rate since 2000. It is the 16th fastest growing county in the country with the lowest unemployment rate in the Charlotte region.

Site Access: Property is accessible via US Highway 74 and Monroe Way.

riverwoodproperties.com