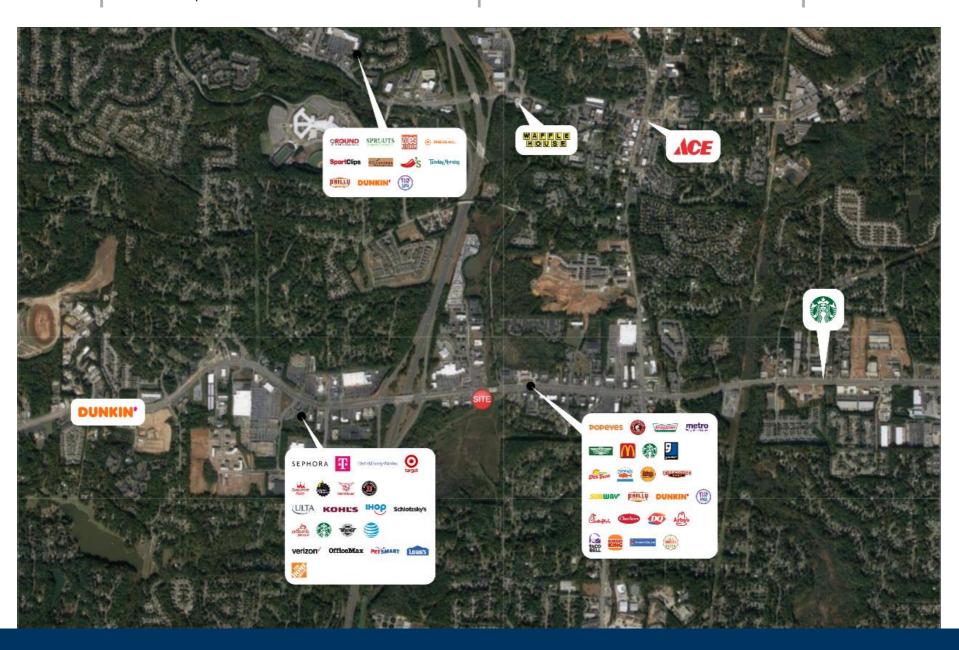

#### **Property Highlights**

Highway 92 is a 3,125 square foot automotive building on 0.81 acres. It is located at a light and has 84,270 vehicles per day. With the ability to do a ground lease or take building as-is, this site offers plenty of visibility and multiple uses within the area.