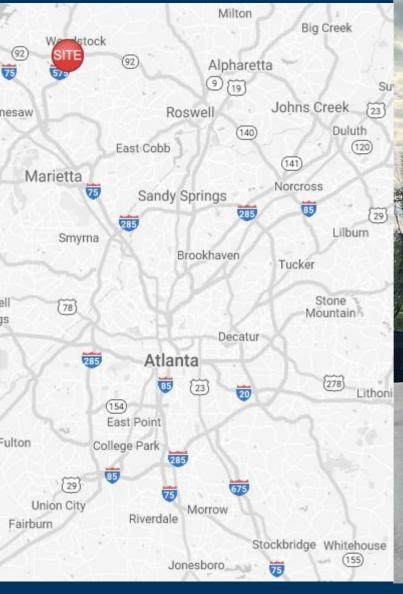

#### **Property Highlights**

Highway 92 is a 3,125 square foot automotive building on 0.81 acres. It is located at a light and has 84,270 vehicles per day. With the ability to do a ground lease or take building as-is, this site offers plenty of visibility and multiple uses within the area.

**Site Access: Signalized intersection off Hwy 92.** 

riverwoodproperties.com