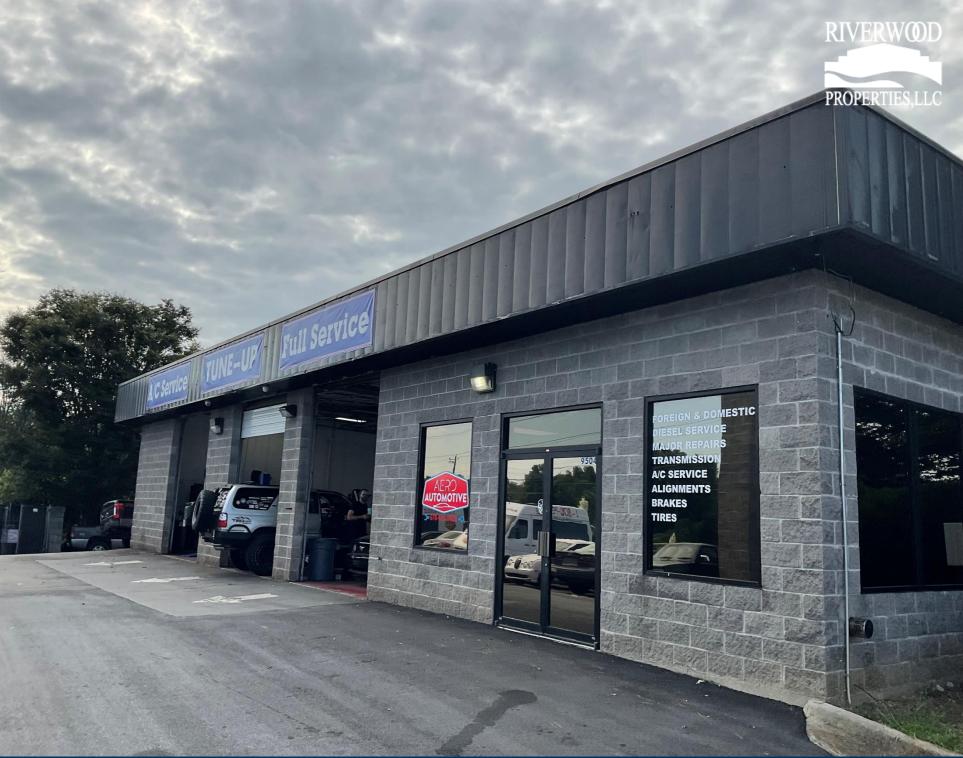

## Hwy 92 Automotive

9504 Highway 92, Woodstock, GA 30188

#### **Property Highlights**

Highway 92 is a 3,125 square foot automotive building on 0.81 acres. It is located at a light and has 84,270 vehicles per day. With the ability to do a ground lease or take building as-is, this site offers plenty of visibility and multiple uses within the area.