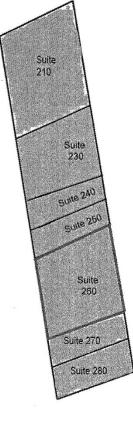

# John's Creek Walk TENANTS

| 10-20 | Francis Fong Martial Arts     | 4,200               |
|-------|-------------------------------|---------------------|
| 30    | The Parlor Beauty             | 1,400               |
| 40    | HCG Weight Loss Atlanta       | 1,400               |
| 50    | Shwarma Press                 | 1,400               |
| 60    | Retail Space Available        | 1,750               |
| 70    | Coldwell Banker               | 5,007               |
| 110   | Another Broken Egg            | 5,500               |
| 120   | F45                           | 3,212               |
| 130   | Herbal Plant & Wellness       | 1,000               |
| 140   | Retail Space Available        | 1,400               |
| 150   | Sushi Mio                     | 1,400               |
| 160   | Maverick's Mexican<br>Cantina | 2,800               |
| 210   | Johnny's Pizza                | 3,575               |
| 230   | 100 Percent Chiropractic      | 1,755               |
| 240   | Woo Chon                      | 1,300               |
| 250   | Beauty Skin Laser             | 1,300               |
| 260   | Studio 108                    | 1,820               |
| 270   | Pearl's Tea                   | 1,400               |
| 280   | Dry Cleaners                  | 1,500               |
|       | GLA: 24,400 SF                |                     |
|       | Availability:                 | 1,300 -<br>1,750 SF |
|       |                               |                     |

JOHN'S CREEK WALK

Site Plan