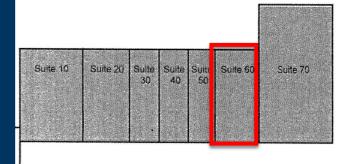

# John's Creek Walk TENANTS

| 10-20 | Francis Fong Martial Arts     | 4,200               |
|-------|-------------------------------|---------------------|
| 30    | The Parlor Beauty             | 1,400               |
| 40    | HCG Weight Loss Atlanta       | 1,400               |
| 50    | Shwarma Press                 | 1,400               |
| 60    | Retail Space Available        | 1,750               |
| 70    | Coldwell Banker               | 5,007               |
| 110   | Another Broken Egg            | 5,500               |
| 120   | F45                           | 3,212               |
| 130   | Herbal Plant & Wellness       | 1,000               |
| 140   | Retail Space Available        | 1,400               |
| 150   | Sushi Mio                     | 1,400               |
| 160   | Maverick's Mexican<br>Cantina | 2,800               |
| 210   | Johnny's Pizza                | 3,575               |
| 230   | 100 Percent Chiropractic      | 1,755               |
| 240   | Woo Chon                      | 1,300               |
| 250   | Beauty Skin Laser             | 1,300               |
| 260   | Studio 108                    | 1,820               |
| 270   | Pearl's Tea                   | 1,400               |
| 280   | Dry Cleaners                  | 1,500               |
|       | GLA: 24,400 SF                |                     |
|       | Availability:                 | 1,300 -<br>1,750 SF |
|       |                               |                     |

JOHN'S CREEK WALK

Site Plan