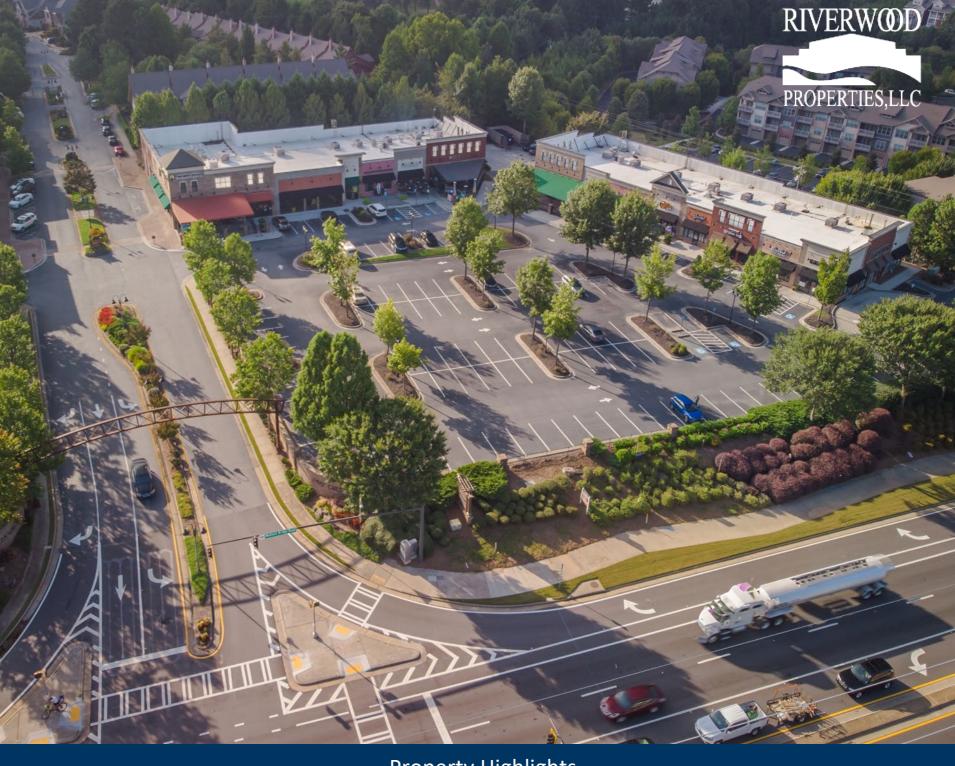

#### **Property Highlights**

- Johns Creek Walk is located on Medlock Bridge Road (GA 141) with daily traffic counts over 41,000 vehicles.
- Johns Creek Walk consists of multi-family units, a senior living community, private residences, senior living apartments, and professional offices/retail.
- The retail shopping center is conveniently located near Johns Creek Parkway which is the home of several Fortune 500 companies within the Technology Park business district.
- Retail Spaces Available | 1,400-1,750 SF