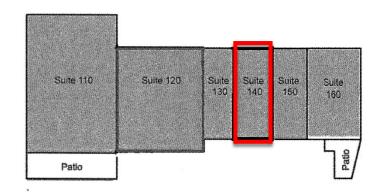

# John's Creek Walk TENANTS

| 10-20 | Francis Fong Martial Arts     | 4,200               |
|-------|-------------------------------|---------------------|
| 30    | The Parlor Beauty             | 1,400               |
| 40    | HCG Weight Loss Atlanta       | 1,400               |
| 50    | Shwarma Press                 | 1,400               |
| 60    | Retail Space Available        | 1,750               |
| 70    | Coldwell Banker               | 5,007               |
| 110   | Another Broken Egg            | 5,500               |
| 120   | F45                           | 3,212               |
| 130   | Herbal Plant & Wellness       | 1,000               |
| 140   | Retail Space Available        | 1,400               |
| 150   | Sushi Mio                     | 1,400               |
| 160   | Maverick's Mexican<br>Cantina | 2,800               |
| 210   | Johnny's Pizza                | 3,575               |
| 230   | 100 Percent Chiropractic      | 1,755               |
| 240   | Woo Chon                      | 1,300               |
| 250   | Beauty Skin Laser             | 1,300               |
| 260   | Studio 108                    | 1,820               |
| 270   | Pearl's Tea                   | 1,400               |
| 280   | Dry Cleaners                  | 1,500               |
|       | GLA: 24,400 SF                |                     |
|       | Availability:                 | 1,300 -<br>1,750 SF |
|       |                               |                     |

JOHN'S CREEK WALK

Site Plan