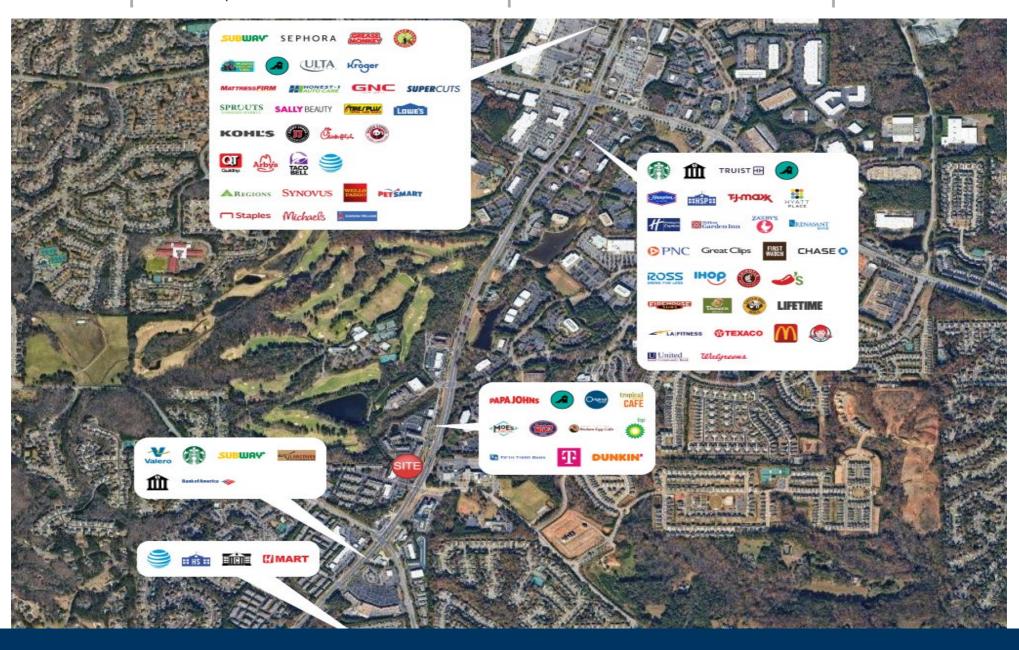

| 1,300               |
| 250   | Beauty Skin Laser             | 1,300               |
| 260   | Studio 108                    | 1,820               |
| 270   | Pearl's Tea                   | 1,400               |
| 280   | Dry Cleaners                  | 1,500               |
|       | GLA: 24,400 SF                |                     |
|       | Availability:                 | 1,300 -<br>1,750 SF |
|       |                               |                     |







JOHN'S CREEK WALK

Site Plan



### AREA DEMOGRAPHICS

6,747

Population

9,923 1 MILE 81,302 3 MILE 195,277 5 MILE



3 MILE 36,520 5 MILE 98,247 2022 Daytime Population

1 MILE



1 MILE 3,372 3 MILE 27,178 5 MILE 66,161



5 MILE Household Income

1 MILE

3 MILE

\$135,034

\$161,390

\$167,049



# JOHN'S CREEK WALK

Trade Area Overview