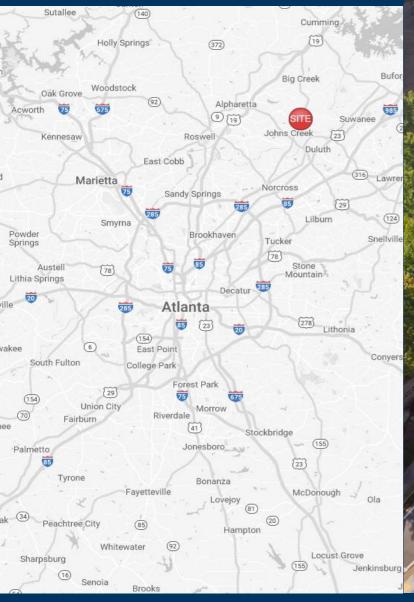

## Johns Creek Walk

11030 Medlock Bridge Road Johns Creek, GA 30097





#### **Leasing Contacts**

Allie Hodge Motz 678-501-5342 allie@riverwoodproperties.com

### **Property Highlights**

- Johns Creek Walk is located on Medlock Bridge Road (GA 141) with daily traffic counts over 41,000 vehicles.
- Johns Creek Walk consists of multi-family units, a senior living community, private residences, senior living apartments, and professional offices/retail.
- The retail shopping center is conveniently located near Johns Creek Parkway which is the home of several Fortune 500 companies within the Technology Park business district.
- Retail Spaces Available | 1,000-3,575 SF
- Zoned C4-Commerical Small Tracts

Site Access: Property is accessible via two curb cuts on Medlock Bridge Road.

# Johns Creek Walk TENANTS

| 10-20 | Francis Fong Martial Arts     | 4,200