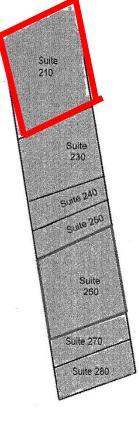

# Johns Creek Walk TENANTS

| 10-20 | Francis Fong Martial Arts     | 4,200               |
|-------|-------------------------------|---------------------|
| 30    | The Parlor Beauty             | 1,400               |
| 40    | Retail Space Available        | 1,400               |
| 50    | Shwarma Press                 | 1,400               |
| 60    | W.E. Music Academy            | 1,750               |
| 70    | Coldwell Banker               | 5,007               |
| 110   | Another Broken Egg            | 5,500               |
| 120   | F45                           | 3,212               |
| 130   | Retail Space Available        | 1,000               |
| 140   | Retail Space Available        | 1,400               |
| 150   | Throom Thai and Sushi         | 1,400               |
| 160   | Maverick's Mexican<br>Cantina | 2,800               |
| 210   | Restaurant Space<br>Available | 3,575               |
| 230   | 100 Percent Chiropractic      | 1,755               |
| 240   | Papa's Dumpling               | 1,300               |
| 250   | Beauty Skin Laser             | 1,300               |
| 260   | Studio 108                    | 1,820               |
| 270   | Pearl's Tea                   | 1,400               |
| 280   | Dry Cleaners                  | 1,500               |
|       | GLA:                          | 43,119              |
|       | Availability:                 | 1,000 -<br>3,575 SF |
|       |                               |                     |

JOHNS CREEK WALK

Site Plan