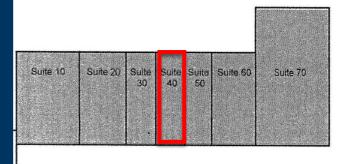

# Johns Creek Walk TENANTS

| 10-20 | Francis Fong Martial Arts     | 4,200               |
|-------|-------------------------------|---------------------|
| 30    | The Parlor Beauty             | 1,400               |
| 40    | Retail Space Available        | 1,400               |
| 50    | Shwarma Press                 | 1,400               |
| 60    | W.E. Music Academy            | 1,750               |
| 70    | Coldwell Banker               | 5,007               |
| 110   | Another Broken Egg            | 5,500               |
| 120   | F45                           | 3,212               |
| 130   | Retail Space Available        | 1,000               |
| 140   | Retail Space Available        | 1,400               |
| 150   | Throom Thai and Sushi         | 1,400               |
| 160   | Maverick's Mexican<br>Cantina | 2,800               |
| 210   | Restaurant Space<br>Available | 3,575               |
| 230   | 100 Percent Chiropractic      | 1,755               |
| 240   | Papa's Dumpling               | 1,300               |
| 250   | Beauty Skin Laser             | 1,300               |
| 260   | Studio 108                    | 1,820               |
| 270   | Pearl's Tea                   | 1,400               |
| 280   | Dry Cleaners                  | 1,500               |
|       | GLA:                          | 43,119              |
|       | Availability:                 | 1,000 -<br>3,575 SF |
|       |                               |                     |

JOHNS CREEK WALK

Site Plan