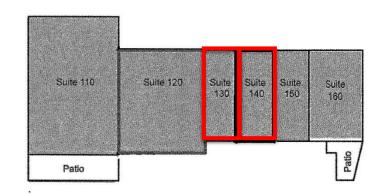

# Johns Creek Walk TENANTS

| 10-20 | Francis Fong Martial Arts     | 4,200               |
|-------|-------------------------------|---------------------|
| 30    | The Parlor Beauty             | 1,400               |
| 40    | Retail Space Available        | 1,400               |
| 50    | Shwarma Press                 | 1,400               |
| 60    | W.E. Music Academy            | 1,750               |
| 70    | Coldwell Banker               | 5,007               |
| 110   | Another Broken Egg            | 5,500               |
| 120   | F45                           | 3,212               |
| 130   | Retail Space Available        | 1,000               |
| 140   | Retail Space Available        | 1,400               |
| 150   | Throom Thai and Sushi         | 1,400               |
| 160   | Maverick's Mexican<br>Cantina | 2,800               |
| 210   | Restaurant Space<br>Available | 3,575               |
| 230   | 100 Percent Chiropractic      | 1,755               |
| 240   | Papa's Dumpling               | 1,300               |
| 250   | Beauty Skin Laser             | 1,300               |
| 260   | Studio 108                    | 1,820               |
| 270   | Pearl's Tea                   | 1,400               |
| 280   | Dry Cleaners                  | 1,500               |
|       | GLA:                          | 43,119              |
|       | Availability:                 | 1,000 -<br>3,575 SF |
|       |                               |                     |

JOHNS CREEK WALK

Site Plan