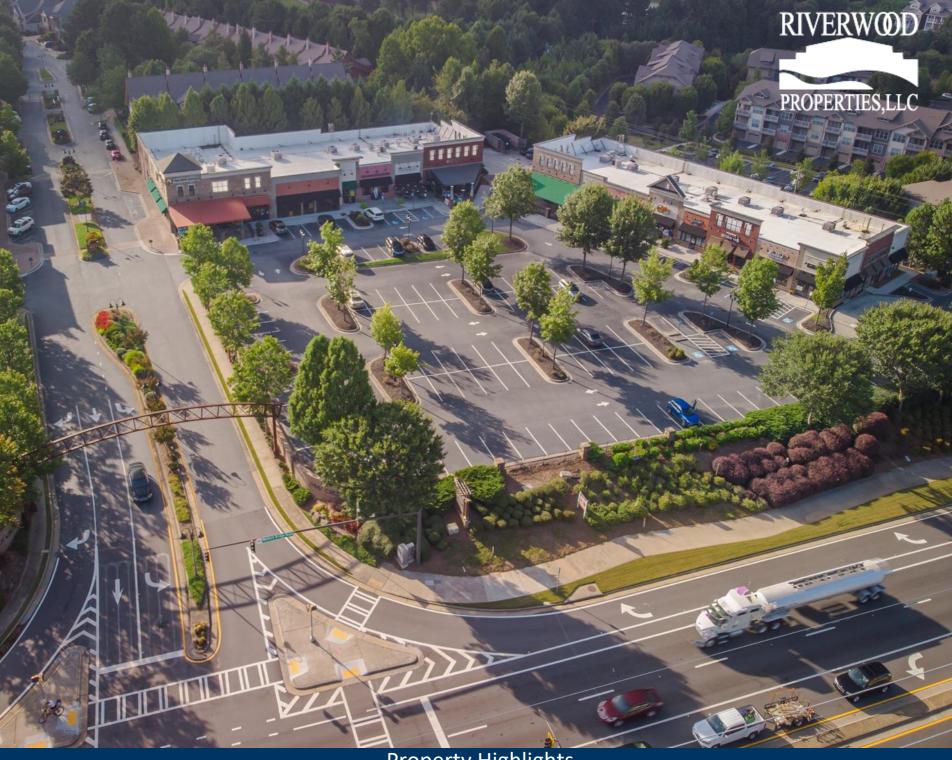

### **Property Highlights**

- Johns Creek Walk is located on Medlock Bridge Road (GA 141) with daily traffic counts over 41,000 vehicles.
- Johns Creek Walk consists of multi-family units, a senior living community, private residences, senior living apartments, and professional offices/retail.
- The retail shopping center is conveniently located near Johns Creek Parkway which is the home of several Fortune 500 companies within the Technology Park business district.
- Retail Spaces Available | 1,000-3,575 SF
- Zoned C4-Commerical Small Tracts

Site Access: Property is accessible via two curb cuts on Medlock Bridge Road.