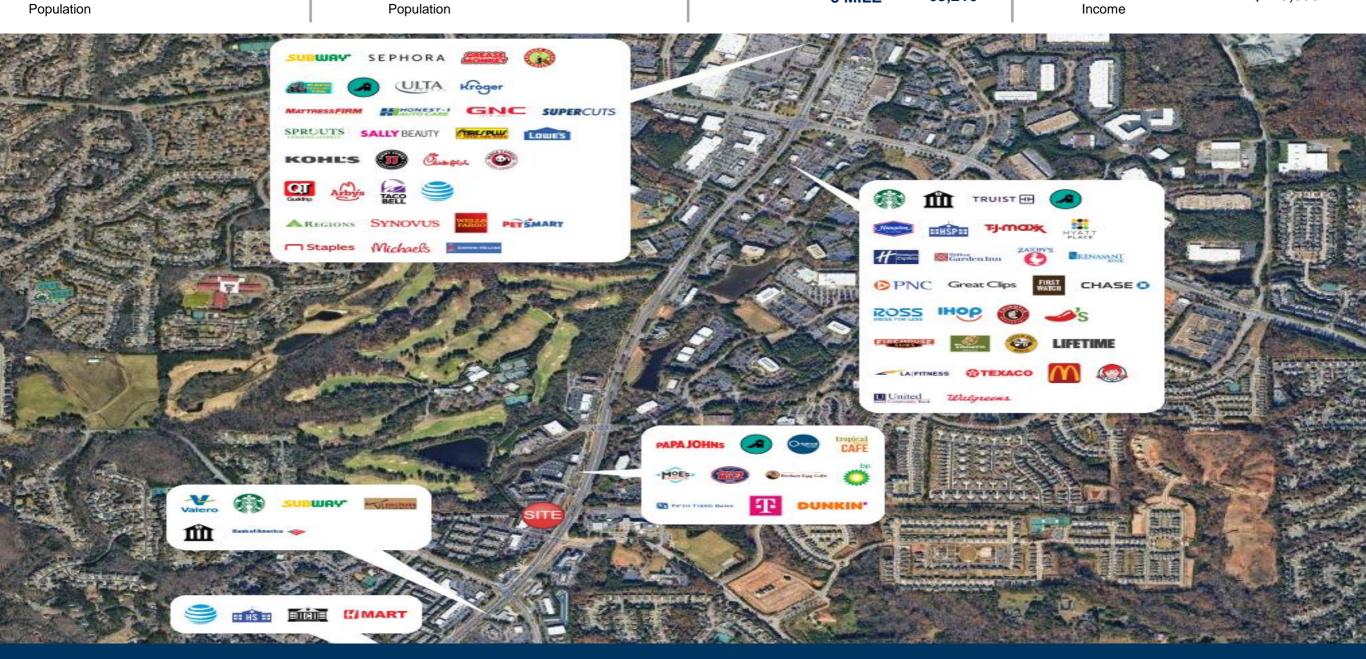

|
| 240   | Papa's Dumpling               | 1,300               |
| 250   | Beauty Skin Laser             | 1,300               |
| 260   | Studio 108                    | 1,820               |
| 270   | Pearl's Tea                   | 1,400               |
| 280   | Dry Cleaners                  | 1,500               |
|       | GLA:                          | 43,119              |
|       | Availability:                 | 1,000 -<br>3,575 SF |
|       |                               |                     |







JOHNS CREEK WALK

Site Plan



### AREA DEMOGRAPHICS

000

9,565 1 MILE 78,351 3 MILE 187,457 5 MILE

5,696 1 MILE 3 MILE 35,451 5 MILE 96,046 2023 Daytime



1 MILE 3,281 3 MILE 25,790 5 MILE 63,216



\$206,261 Household 5 MILE \$213,838 Income

1 MILE

3 MILE

\$173,683



# **JOHNS CREEK WALK**

Trade Area Overview