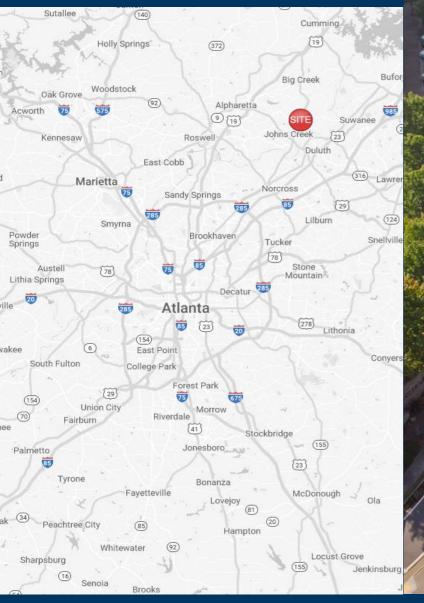

### **Property Highlights**

- Johns Creek Walk is located on Medlock Bridge Road (GA 141) with daily traffic counts over 41,000 vehicles.
- Johns Creek Walk consists of multi-family units, a senior living community, private residences, senior living apartments, and professional offices/retail.
- The retail shopping center is conveniently located near Johns Creek Parkway which is the home of several Fortune 500 companies within the Technology Park business district.
- Retail Spaces Available | 1,000-1,750 SF

## AREA DEMOGRAPHICS

# JOHN'S CREEK WALK

Trade Area Overview