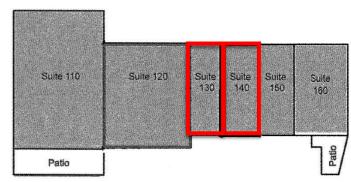

### John's Creek Walk TENANTS

| 10-20 | Francis Fong Martial Arts     | 4,200               |
|-------|-------------------------------|---------------------|
| 30    | The Parlor Beauty             | 1,400               |
| 40    | Retail Space Available        | 1,400               |
| 50    | Shwarma Press                 | 1,400               |
| 60    | Retail Space Available        | 1,750               |
| 70    | Coldwell Banker               | 5,007               |
| 110   | Another Broken Egg            | 5,500               |
| 120   | F45                           | 3,212               |
| 130   | Retail Space Available        | 1,000               |
| 140   | Retail Space Available        | 1,400               |
| 150   | Sushi Mio                     | 1,400               |
| 160   | Maverick's Mexican<br>Cantina | 2,800               |
| 210   | Johnny's Pizza                | 3,575               |
| 230   | 100 Percent Chiropractic      | 1,755               |
| 240   | Woo Chon                      | 1,300               |
| 250   | Beauty Skin Laser             | 1,300               |
| 260   | Studio 108                    | 1,820               |
| 270   | Pearl's Tea                   | 1,400               |
| 280   | Dry Cleaners                  | 1,500               |
|       | GLA: 24,400 SF                |                     |
|       | Availability:                 | 1,000 -<br>1,750 SF |

Site Plan

Suite 210

> Suite 230

Suite 240 Suite 250

> Suite 260

Suite 270

Suite 280