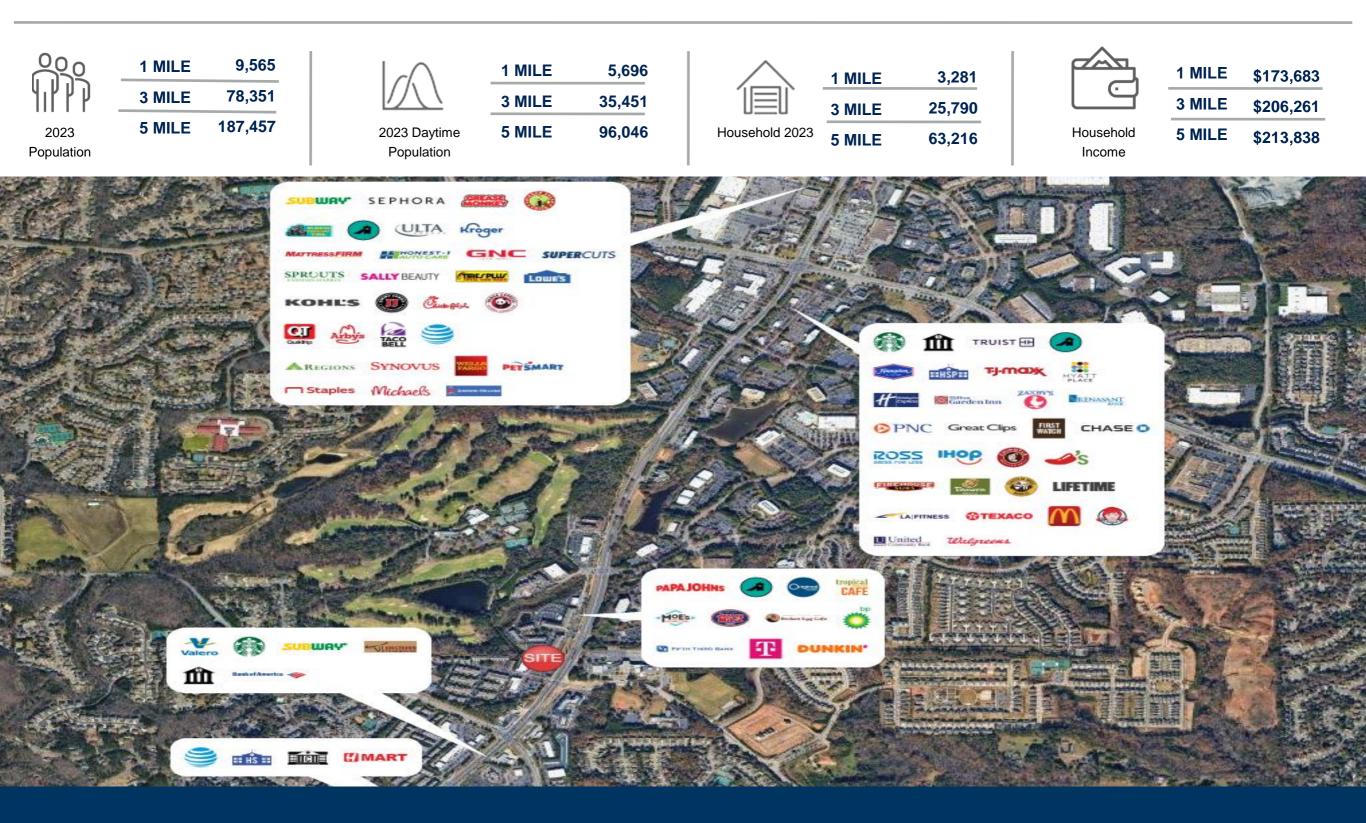

| 1,400               |
| 160   | Maverick's Mexican<br>Cantina | 2,800               |
| 210   | Johnny's Pizza                | 3,575               |
| 230   | 100 Percent Chiropractic      | 1,755               |
| 240   | Woo Chon                      | 1,300               |
| 250   | Beauty Skin Laser             | 1,300               |
| 260   | Studio 108                    | 1,820               |
| 270   | Pearl's Tea                   | 1,400               |
| 280   | Dry Cleaners                  | 1,500               |
|       | GLA: 24,400 SF                |                     |
|       | Availability:                 | 1,000 -<br>1,750 SF |







Site Plan



Suite 210

> Suite 230

Suite 240 Suite 250

> Suite 260

Suite 270

Suite 280

## AREA DEMOGRAPHICS



# JOHN'S CREEK WALK

Trade Area Overview