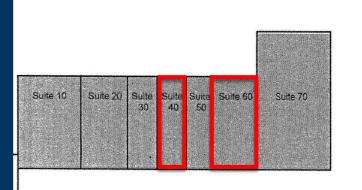

### John's Creek Walk TENANTS

| 10-20 | Francis Fong Martial Arts     | 4,200               |
|-------|-------------------------------|---------------------|
| 30    | The Parlor Beauty             | 1,400               |
| 40    | Retail Space Available        | 1,400               |
| 50    | Shwarma Press                 | 1,400               |
| 60    | Retail Space Available        | 1,750               |
| 70    | Coldwell Banker               | 5,007               |
| 110   | Another Broken Egg            | 5,500               |
| 120   | F45                           | 3,212               |
| 130   | Retail Space Available        | 1,000               |
| 140   | Retail Space Available        | 1,400               |
| 150   | Sushi Mio                     | 1,400               |
| 160   | Maverick's Mexican<br>Cantina | 2,800               |
| 210   | Johnny's Pizza                | 3,575               |
| 230   | 100 Percent Chiropractic      | 1,755               |
| 240   | Woo Chon                      | 1,300               |
| 250   | Beauty Skin Laser             | 1,300               |
| 260   | Studio 108                    | 1,820               |
| 270   | Pearl's Tea                   | 1,400               |
| 280   | Dry Cleaners                  | 1,500               |
|       | GLA: 24,400 SF                |                     |
|       | Availability:                 | 1,000 -<br>1,750 SF |

Site Plan

Suite 210

> Suite 230

Suite 240 Suite 250

> Suite 260

Suite 270

Suite 280