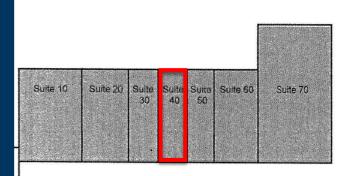

#### John's Creek Walk TENANTS

| 10-20 | Francis Fong Martial Arts     | 4,200               |
|-------|-------------------------------|---------------------|
| 30    | The Parlor Beauty             | 1,400               |
| 40    | Retail Space Available        | 1,400               |
| 50    | Shwarma Press                 | 1,400               |
| 60    | W.E. Music Academy            | 1,750               |
| 70    | Coldwell Banker               | 5,007               |
| 110   | Another Broken Egg            | 5,500               |
| 120   | F45                           | 3,212               |
| 130   | Retail Space Available        | 1,000               |
| 140   | Retail Space Available        | 1,400               |
| 150   | Sushi Mio                     | 1,400               |
| 160   | Maverick's Mexican<br>Cantina | 2,800               |
| 210   | Johnny's Pizza                | 3,575               |
| 230   | 100 Percent Chiropractic      | 1,755               |
| 240   | Woo Chon                      | 1,300               |
| 250   | Beauty Skin Laser             | 1,300               |
| 260   | Studio 108                    | 1,820               |
| 270   | Pearl's Tea                   | 1,400               |
| 280   | Dry Cleaners                  | 1,500               |
|       | GLA:                          | 43,119              |
|       | Availability:                 | 1,000 -<br>2,400 SF |

Site Plan

Suite 210

> Suite 230

Suite 240 Suite 250

> Suite 260

Suite 270

Suite 280