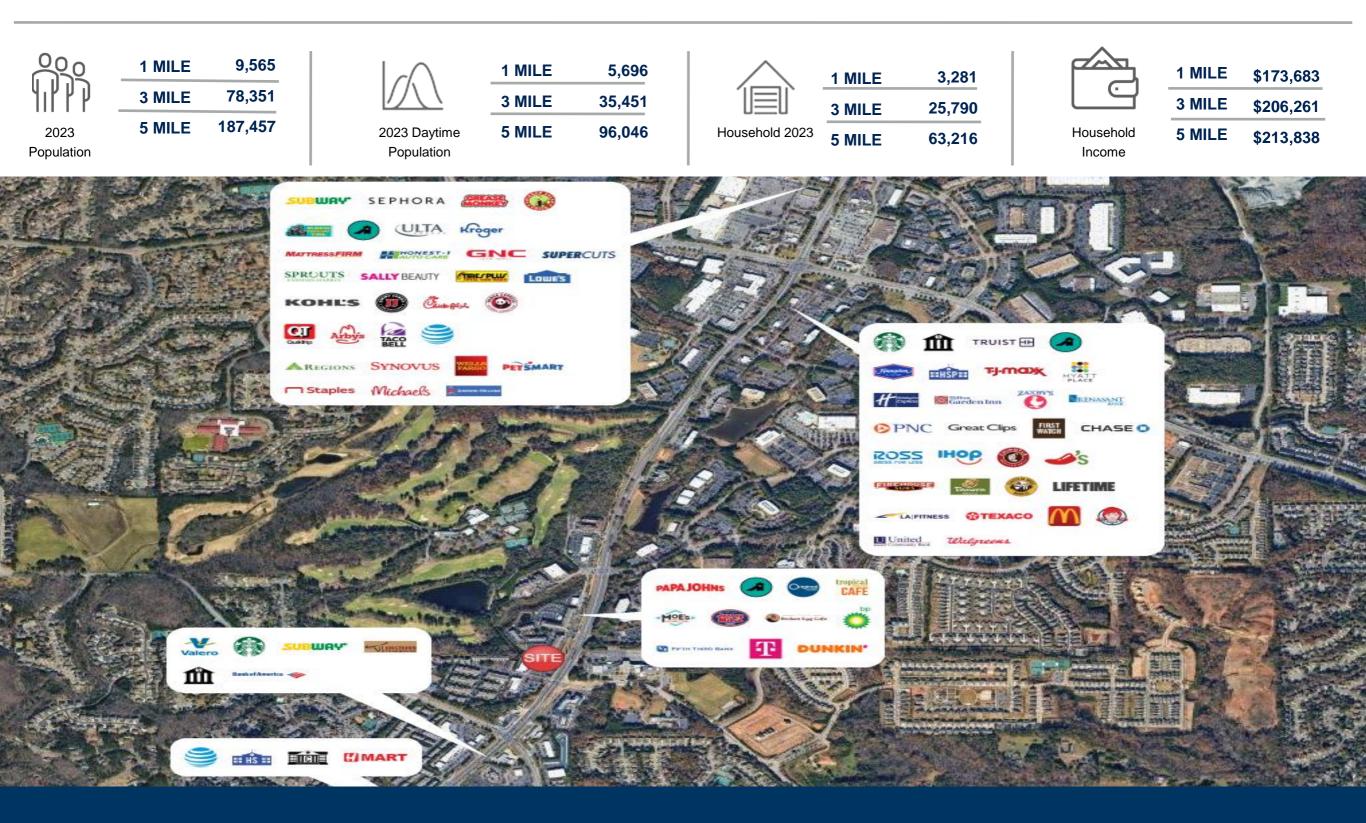

| 1,400               |
| 160   | Maverick's Mexican<br>Cantina | 2,800               |
| 210   | Johnny's Pizza                | 3,575               |
| 230   | 100 Percent Chiropractic      | 1,755               |
| 240   | Woo Chon                      | 1,300               |
| 250   | Beauty Skin Laser             | 1,300               |
| 260   | Studio 108                    | 1,820               |
| 270   | Pearl's Tea                   | 1,400               |
| 280   | Dry Cleaners                  | 1,500               |
|       | GLA:                          | 43,119              |
|       | Availability:                 | 1,000 -<br>2,400 SF |







Site Plan



Suite 210

> Suite 230

Suite 240 Suite 250

> Suite 260

Suite 270

Suite 280

### AREA DEMOGRAPHICS



# JOHN'S CREEK WALK

Trade Area Overview