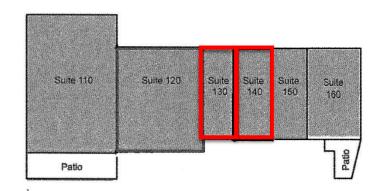

#### John's Creek Walk TENANTS

| 10-20 | Francis Fong Martial Arts     | 4,200               |
|-------|-------------------------------|---------------------|
| 30    | The Parlor Beauty             | 1,400               |
| 40    | Retail Space Available        | 1,400               |
| 50    | Shwarma Press                 | 1,400               |
| 60    | W.E. Music Academy            | 1,750               |
| 70    | Coldwell Banker               | 5,007               |
| 110   | Another Broken Egg            | 5,500               |
| 120   | F45                           | 3,212               |
| 130   | Retail Space Available        | 1,000               |
| 140   | Retail Space Available        | 1,400               |
| 150   | Sushi Mio                     | 1,400               |
| 160   | Maverick's Mexican<br>Cantina | 2,800               |
| 210   | Johnny's Pizza                | 3,575               |
| 230   | 100 Percent Chiropractic      | 1,755               |
| 240   | Woo Chon                      | 1,300               |
| 250   | Beauty Skin Laser             | 1,300               |
| 260   | Studio 108                    | 1,820               |
| 270   | Pearl's Tea                   | 1,400               |
| 280   | Dry Cleaners                  | 1,500               |
|       | GLA:                          | 43,119              |
|       | Availability:                 | 1,000 -<br>2,400 SF |

Site Plan

Suite 210

> Suite 230

Suite 240 Suite 250

> Suite 260

Suite 270

Suite 280