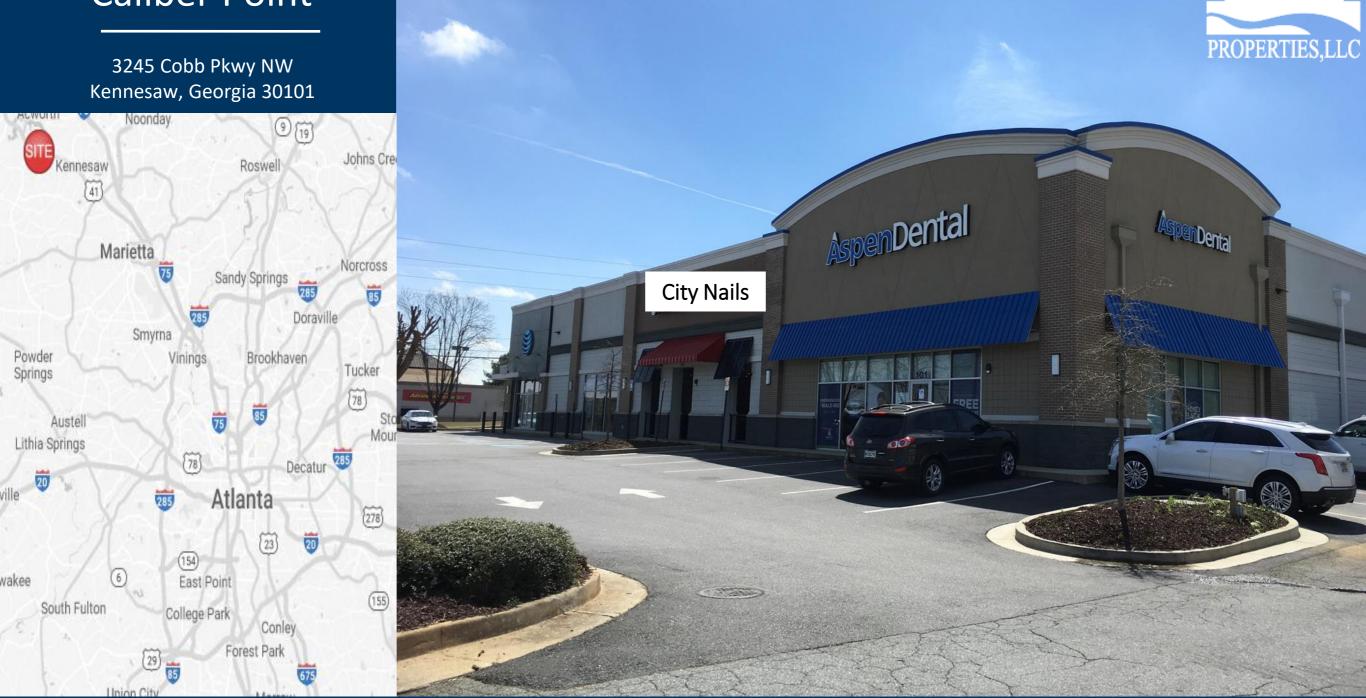

#### **Property Highlights**

- Caliber Point is an unanchored center located on Cobb Pkwy NW •
- Located near the intersection of Cobb Pkwy NW and Acworth Due West Rd in Kennesaw, Georgia
- Multiple access points with one on Cobb Pkwy NW and the other on Acworth Due West Rd •
- Boasts a strong mix of service, retail and restaurant tenants
- Over 33,000 VPD •
- Grease Trap Available •
- 100% Leased ۰

Site Access: Site is accessible via Cobb Pkwy or Acworth Due West Rd NW

riverwoodproperties.com

# CALIBER POINT

Trade Area Overview