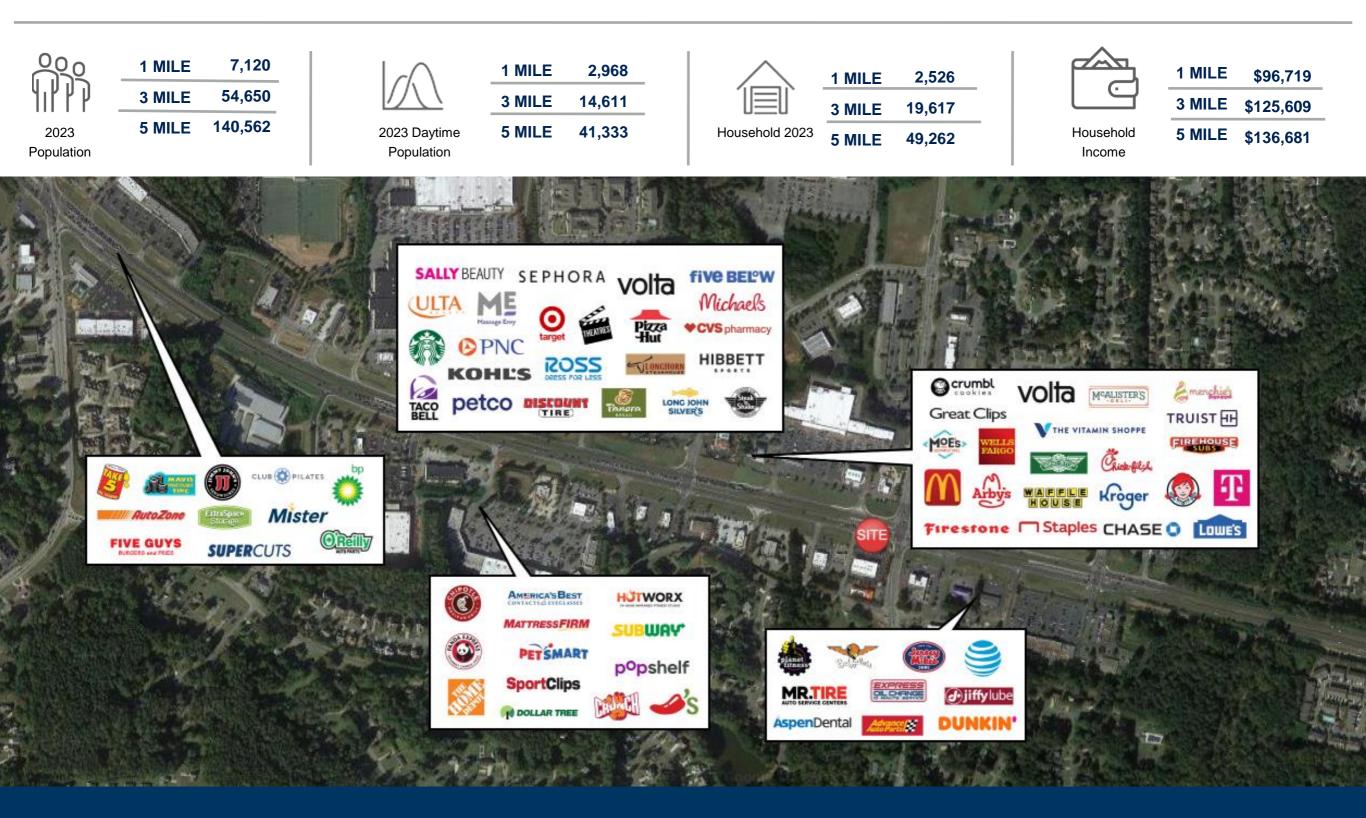

perties.com

#### **Property Highlights**

- Caliber Point is an unanchored center located on Cobb Pkwy NW •
- Located near the intersection of Cobb Pkwy NW and Acworth Due West Rd in Kennesaw, Georgia
- Multiple access points with one on Cobb Pkwy NW and the other on Acworth Due West Rd •
- Boasts a strong mix of service, retail and restaurant tenants
- Over 33,000 VPD •
- Grease Trap Available •
- 100% Leased ۰

Site Access: Site is accessible via Cobb Pkwy or Acworth Due West Rd NW

riverwoodproperties.com

### Caliber Point TENANTS

| 101 | Aspen Dental  | 4,000 SF    |
|-----|---------------|-------------|
| 105 | City Nails    | 2,400 SF    |
| 113 | AT&T          | 5,020 SF    |
|     | GLA           | 11,420      |
|     | Availability: | 100% Leased |







## AREA DEMOGRAPHICS



# CALIBER POINT

Trade Area Overview