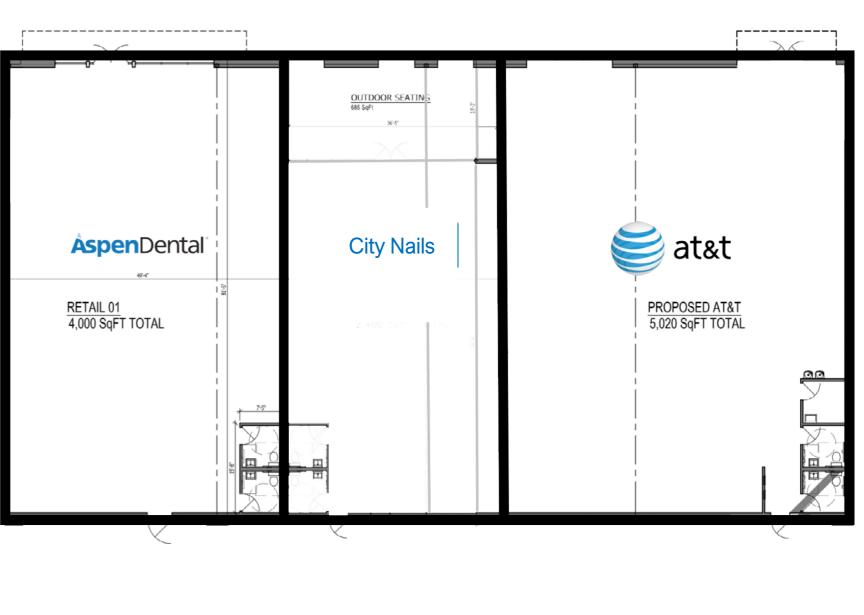

### Caliber Point TENANTS

| 101 | Aspen Dental  | 4,000 SF    |
|-----|---------------|-------------|
| 105 | City Nails    | 2,400 SF    |
| 113 | AT&T          | 5,020 SF    |
|     | GLA           | 11,420      |
|     | Availability: | 100% Leased |