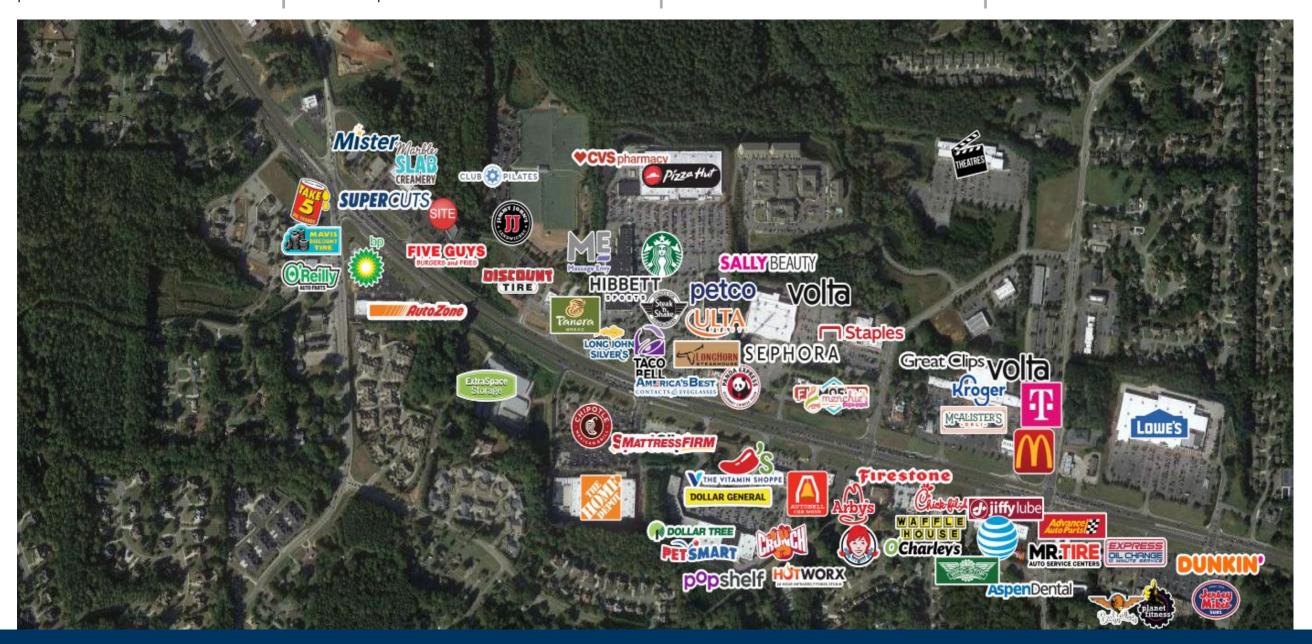

GLA

**Availability:** 

40,443

100%

Leased

SHOPPES OF ACWORTH

Site Plan

# **SHOPPES OF ACWORTH**

Trade Area Overview