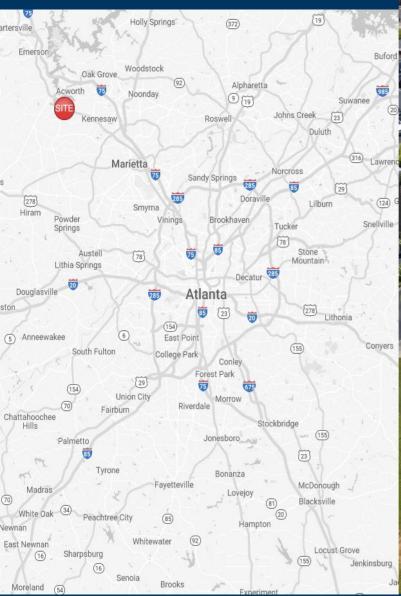

#### **Property Highlights**

- This center is located on the going home side of one of the busiest intersections in Acworth.
- Offers excellent visibility and is centrally located in the heart of the Acworth retail corridor.
- Over 38,438 VPD
- 100% Leased

<u>Site Access</u>: The center has multiple curb cuts along Highway 41 and access to the light at Mars Hill and Highway 41.

riverwoodproperties.com

# **SHOPPES OF ACWORTH**

Trade Area Overview