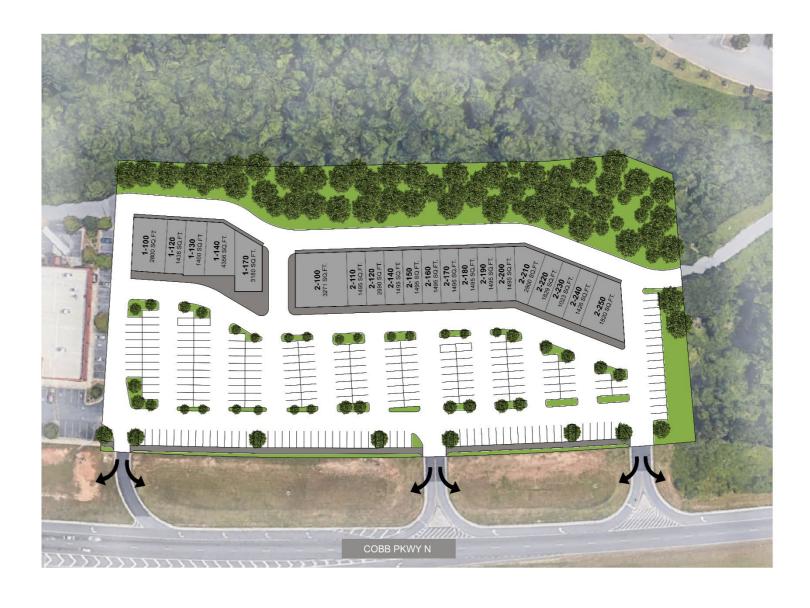

# Shoppes of Acworth TENANTS

| 100   | Bar-B-Cutie                            | 2,800 |
|-------|----------------------------------------|-------|
| 120   | This That & The Other                  | 1,436 |
| 130   | Great American Cookie                  | 1,460 |
| 160   | Wasabi                                 | 4,356 |
| 170   | Acworth Center for Family<br>Dentistry | 3,180 |
| 2-100 | Capo's Italian Pizza                   | 3,271 |
| 2-110 | Massage                                | 1,495 |
| 2-120 | Five Guys                              | 2,990 |
| 2-140 | Jimmy John's                           | 1,495 |
| 2-150 | Findley's Butcher                      | 1,495 |
| 2-160 | Braces Braces                          | 1,495 |
| 2-170 | Foot Solutions                         | 1,495 |
| 2-180 | Country Nail Spa                       | 1,495 |
| 2-190 | Stretch Zone                           | 1,495 |
| 2-200 | Supercuts                              | 1,495 |
| 2-210 | Benchmark Physical Therapy             | 2,900 |
| 2-220 | Clean Eatz                             | 1,829 |
| 2-230 | Your CBD Store                         | 1,023 |
| 2-240 | Timeless Beauty Supply                 | 1,426 |
| 2-250 | Club Pilates                           | 1,820 |
|       |                                        |       |

GLA

**Availability:** 

40,443

100%

Leased

SHOPPES OF ACWORTH

Site Plan