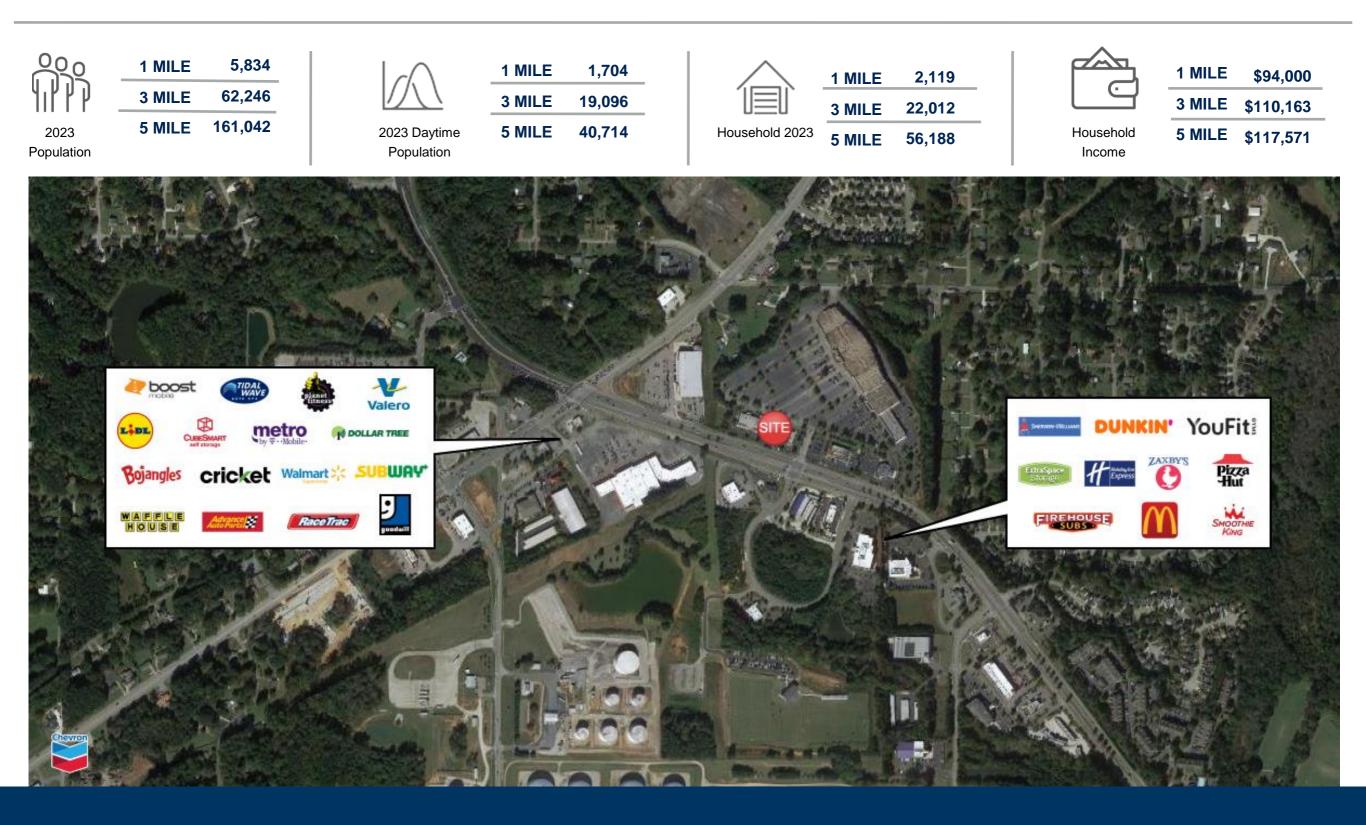

| 1,400       |
| 107              | Ruchda Wings                                 | 1,260       |
| 108              | Retail Space for Lease                       | 1,190       |
| 109              | J. Wesley & Company                          | 1,190       |
| 110              | The Nail Place                               | 1,260       |
| 111              | Cole's Cleaner                               | 2,100       |
| Free<br>Standing | Firehouse Subs                               | 1,750       |
|                  |                                              |             |
|                  | GLA                                          | 18,340      |
|                  | Available                                    | 1,190-1,470 |







Site Plan

## AREA DEMOGRAPHICS



# AUSTELL PROMENADE

Trade Area Overview