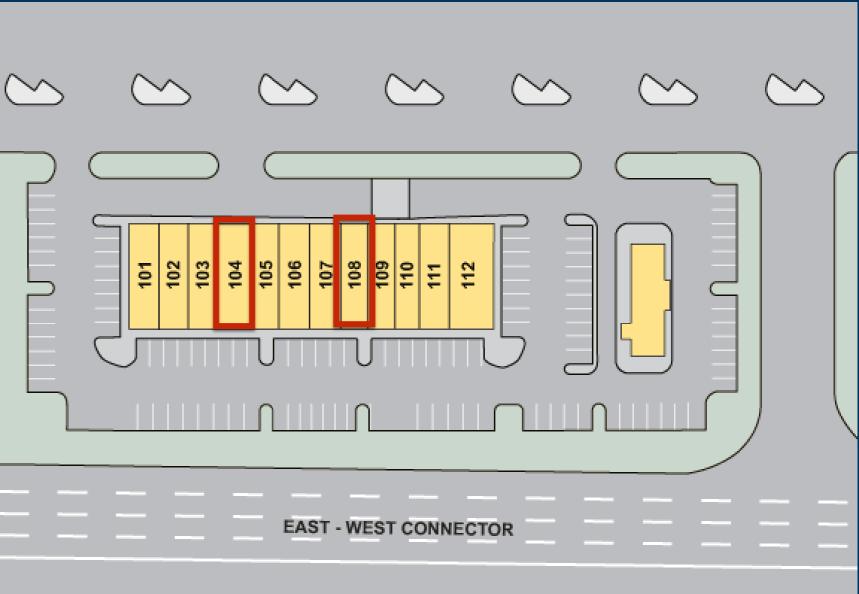

### Austell Promenade TENANTS

| 101              | Oriental Cafe Sushi Bar &<br>Chinese Cuisine | 2,100       |
|------------------|----------------------------------------------|-------------|
| 102              | Live & Dwell Real Estate                     | 1,750       |
| 103              | Courtesy Finance of GA                       | 1,470       |
| 104              | Retail Space for Lease                       | 1,470       |
| 105              | Pizza Hut                                    | 1,400       |
| 106              | Vape World                                   | 1,400       |
| 107              | Ruchda Wings                                 | 1,260       |
| 108              | Retail Space for Lease                       | 1,190       |
| 109              | J. Wesley & Company                          | 1,190       |
| 110              | The Nail Place                               | 1,260       |
| 111              | Cole's Cleaner                               | 2,100       |
| Free<br>Standing | Firehouse Subs                               | 1,750       |
|                  |                                              |             |
|                  | GLA                                          | 18,340      |
|                  | Available                                    | 1,190-1,470 |

Site Plan