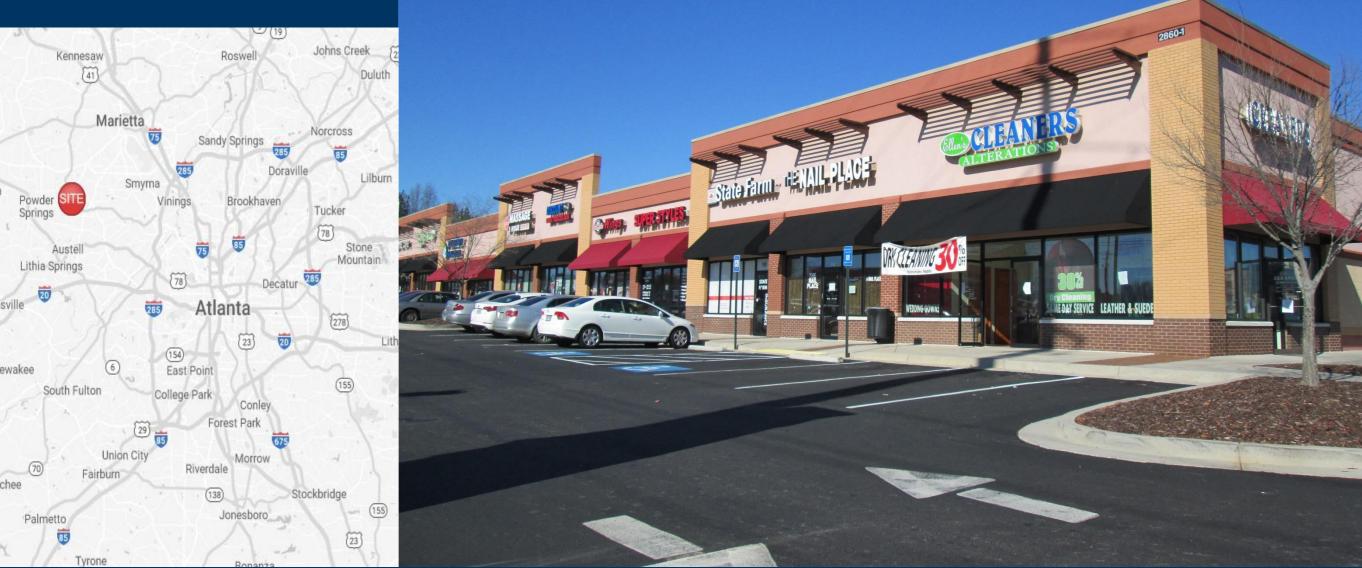

### Austell Promenade

2860 East-West Connector Austell, Georgia 30106

#### **Property Highlights**

- Austell Promenade is located on the East-West Connector just East of Powder Springs Road in a high density, commercial corridor of Cobb County.
- The site is located at a signalized intersection just a block from the Super Wal-Mart and in front of Regal Pavilion, which includes the 22 screen Regal Cinema, Gold's Gym, and miscellaneous shops.
- This site offers both excellent visibility and access to eastbound and westbound traffic.
- Retail Spaces Available | 1,190-1,470 SF

Site Access: Property is accessible via the signalized intersection directly in front of the property.