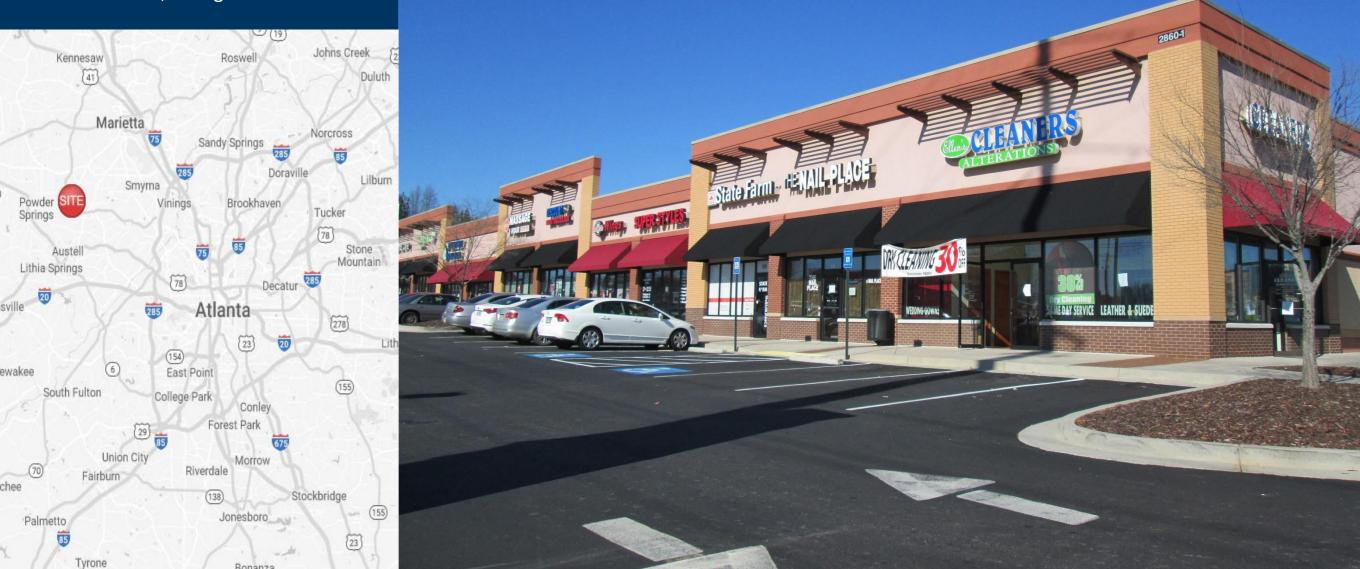

### Austell Promenade

2860 East-West Connector Austell, Georgia 30106

### **Property Highlights**

- Austell Promenade is located on the East-West Connector just East of Powder Springs Road in a high density, commercial corridor of Cobb County.
- The site is located at a signalized intersection just a block from the Super Walmart and in front of Regal Pavilion, which includes the 22 screen Regal Cinema, Gold's Gym, and miscellaneous shops.
- This site offers both excellent visibility and access to eastbound and westbound traffic.
- Retail Spaces Available | 1,190-2,380 SF