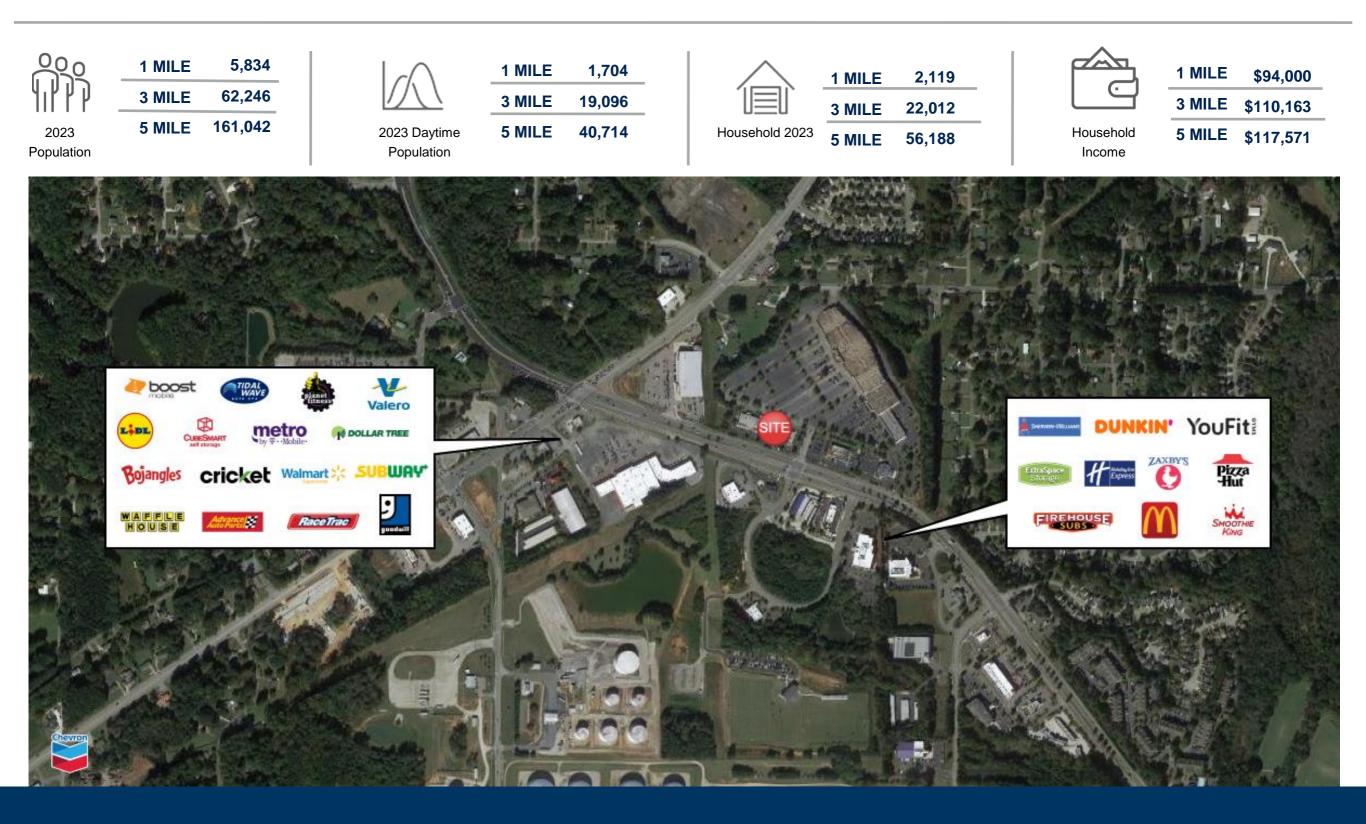

|                |   |
|                  | GLA                                          | 18,340         |   |
|                  | Available                                    | 1,190-2,380 SF |   |

| $\sim$                | $\sim$                                        | $\sim$ | $\sim$ | $\sim$ |  |  |
|-----------------------|-----------------------------------------------|--------|--------|--------|--|--|
|                       | 105<br>106<br>107<br>108<br>110<br>111<br>112 |        |        |        |  |  |
|                       |                                               |        |        |        |  |  |
| EAST - WEST CONNECTOR |                                               |        |        |        |  |  |





Site Plan

## AREA DEMOGRAPHICS



# AUSTELL PROMENADE

Trade Area Overview