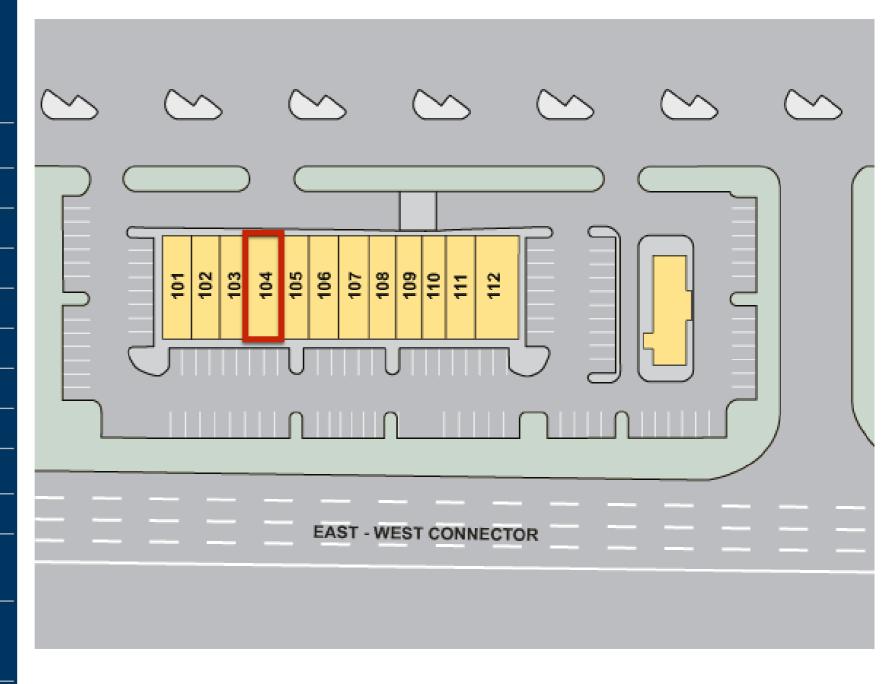

# Austell Promenade TENANTS

| 101              | Oriental Cafe Sushi Bar &<br>Chinese Cuisine | 2,100  |
|------------------|----------------------------------------------|--------|
| 102              | Live & Dwell Real Estate                     | 1,750  |
| 103              | Courtesy Finance of GA                       | 1,470  |
| 104              | Retail Space for Lease                       | 1,470  |
| 105              | Pizza Hut                                    | 1,400  |
| 106              | Vape World                                   | 1,400  |
| 107              | Ruchda Wings                                 | 1,260  |
| 108              | Super Styles                                 | 1,190  |
| 109              | J. Wesley & Company                          | 1,190  |
| 110              | The Nail Place                               | 1,260  |
| 111              | Cole's Cleaner                               | 2,100  |
| Free<br>Standing | Firehouse Subs                               | 1,750  |
|                  |                                              |        |
|                  | GLA                                          | 18,340 |
|                  | Available                                    | 1,470  |

# AUSTELL PROMENADE Site Plan