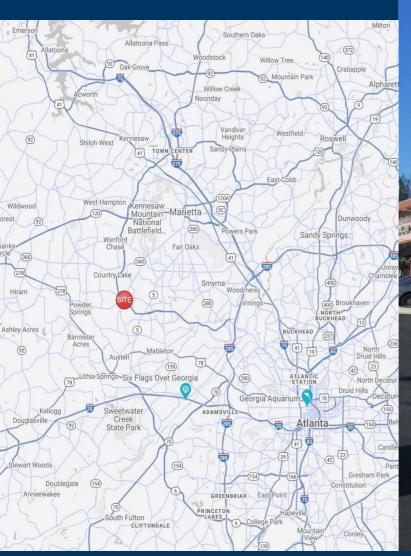

#### **Property Highlights**

Austell Promenade is located on the East-West Connector just East of Powder Springs Road in a high density, commercial corridor of Cobb County. The site is located at a signalized intersection just a block from the Super Wal-Mart and in front of Regal Pavilion, which includes the 22 screen Regal Cinema, Gold's Gym, and miscellaneous shops. This site offers both excellent visibility and access to eastbound and westbound traffic.