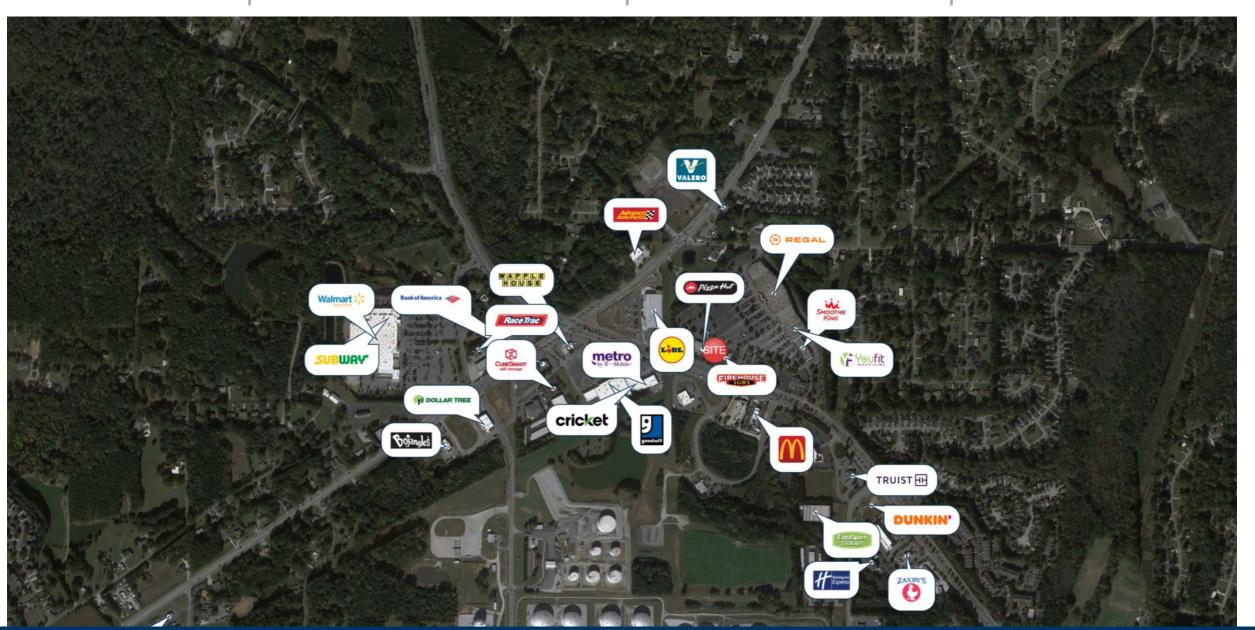

| 1,190  |
| 110              | The Nail Place                               | 1,260  |
| 111              | Cole's Cleaner                               | 2,100  |
| Free<br>Standing | Firehouse Subs                               | 1,750  |
|                  |                                              |        |
|                  | GLA                                          | 18,340 |
|                  | Available                                    | 1,470  |



# AUSTELL PROMENADE Site Plan



### AREA DEMOGRAPHICS

Population

5,179 1 MILE 62,393 3 MILE 159,696 5 MILE



2021 Daytime Population

2,133 1 MILE 3 MILE 18,530 5 MILE 37,334



3 MILE 22,239 Household 2021 55,776 5 MILE

1 MILE

1,852



Household Income

1 MILE \$78,252 3 MILE \$89,003 5 MILE \$95,924



## **AUSTELL PROMENADE**

Trade Area Overview