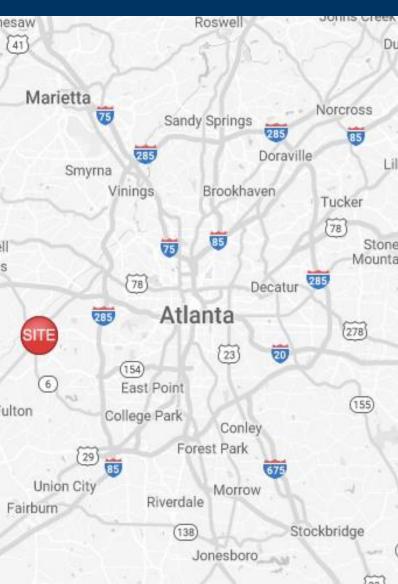

### **Camp Creek Station**

6035 Bakers Ferry Road SW, Atlanta, Georgia 30336

#### **Property Highlights**

- Camp Creek Station is a 10,707 square foot neighborhood shopping center that is strategically situated in the center of the Camp Creek retail market, near the intersection of the area's two major thoroughfares, Fulton Industrial Boulevard and Camp Creek Parkway.
- This property is a short commute to Lithia Springs and Douglasville.