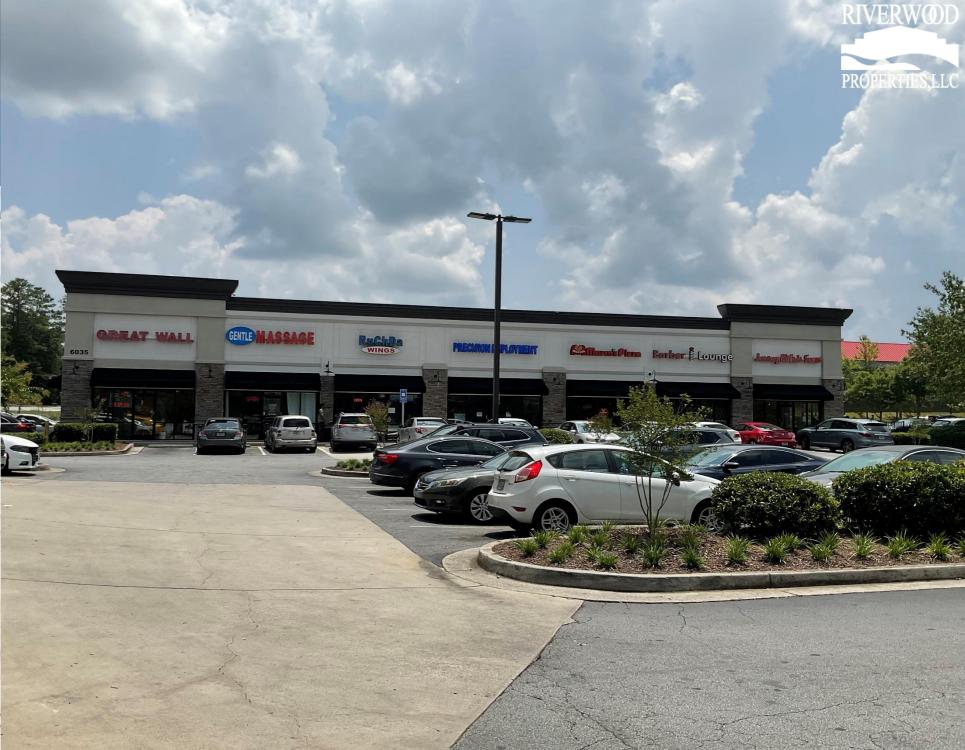

#### **Property Highlights**

- Camp Creek Station is a 10,707 square foot neighborhood shopping center that is strategically situated in the center of the Camp Creek retail market, near the intersection of the area's two major thoroughfares, Fulton Industrial Boulevard and Camp Creek Parkway.
- This property is a short commute to Lithia Springs and Douglasville.

# Camp Creek Station TENANTS

| 100 | Waffle House           | 1,607    |
|-----|------------------------|----------|
| 220 | Great Wall             | 1,270    |
| 230 | Retail Space Available | 1,320    |
| 240 | Ruchda Wings           | 1,330    |
| 250 | Precision Staffing     | 1,260    |
| 260 | Marco's Pizza          | 1,330    |
| 270 | 20 West Barbers Lounge | 1,260    |
| 280 | Jersey Mike's          | 1,330    |
|     | GLA:                   | 10,707   |
|     | Availability:          | 1,320 SF |