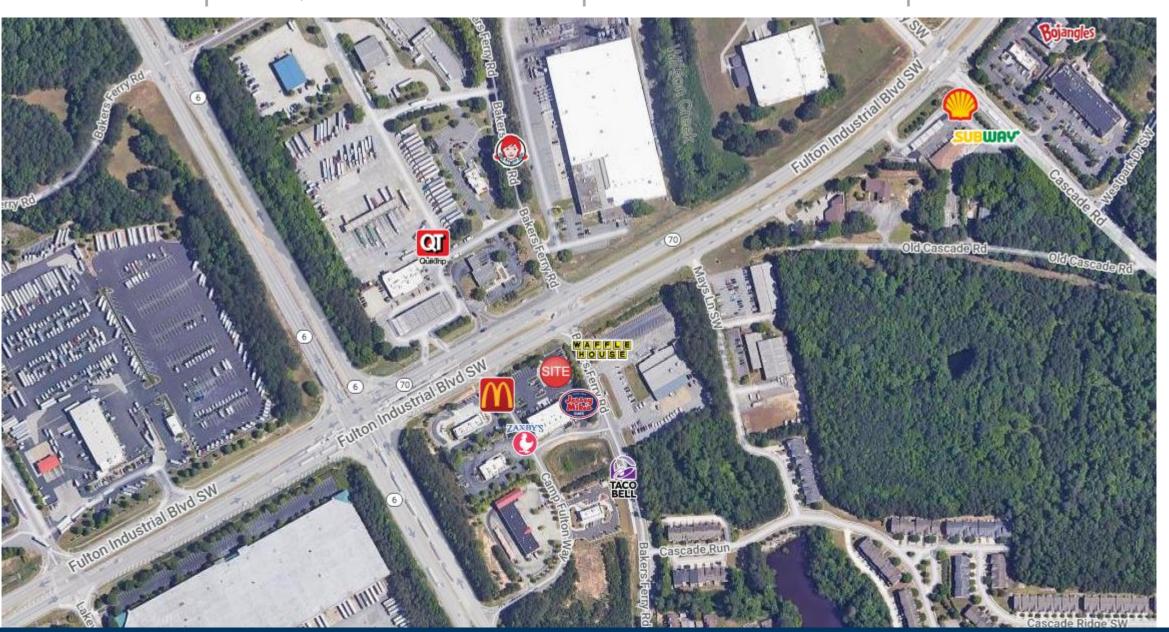

#### **Property Highlights**

- Camp Creek Station is a 10,707 square foot neighborhood shopping center that is strategically situated in the center of the Camp Creek retail market, near the intersection of the area's two major thoroughfares, Fulton Industrial Boulevard and Camp Creek Parkway.
- This property is a short commute to Lithia Springs and Douglasville.

Site Access: Property is accessible via curb cuts on Bakers Ferry Road.