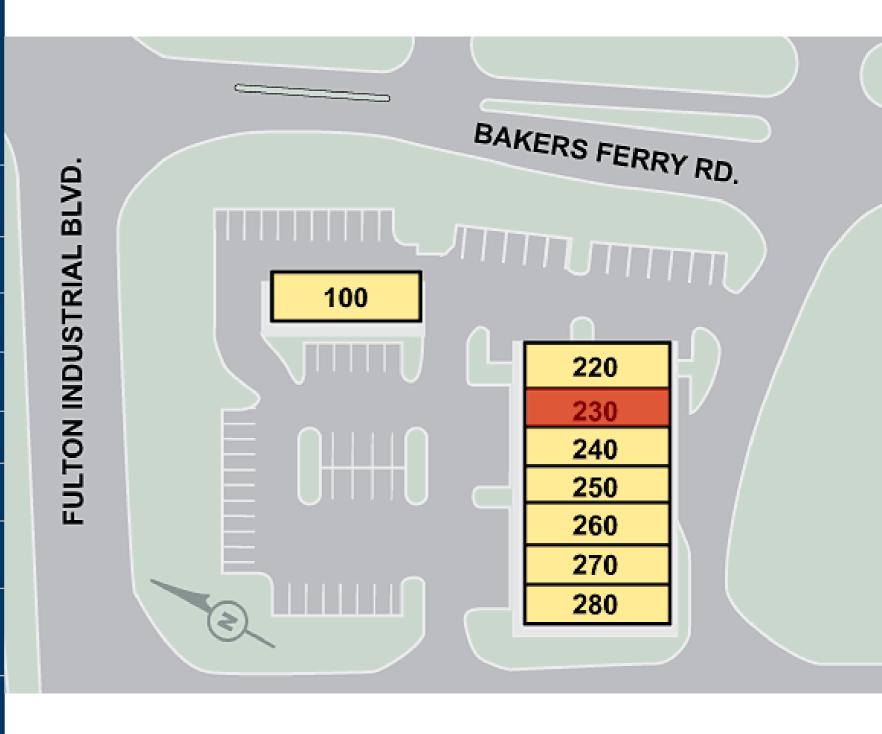

# Camp Creek Station TENANTS

| 100 | Waffle House           | 1,607    |
|-----|------------------------|----------|
| 220 | Great Wall             | 1,270    |
| 230 | Retail Space Available | 1,320    |
| 240 | Ruchda Wings           | 1,330    |
| 250 | Precision Staffing     | 1,260    |
| 260 | Marco's Pizza          | 1,330    |
| 270 | 20 West Barbers Lounge | 1,260    |
| 280 | Jersey Mike's          | 1,330    |
|     | GLA:                   | 10,707   |
|     | Availability:          | 1,320 SF |