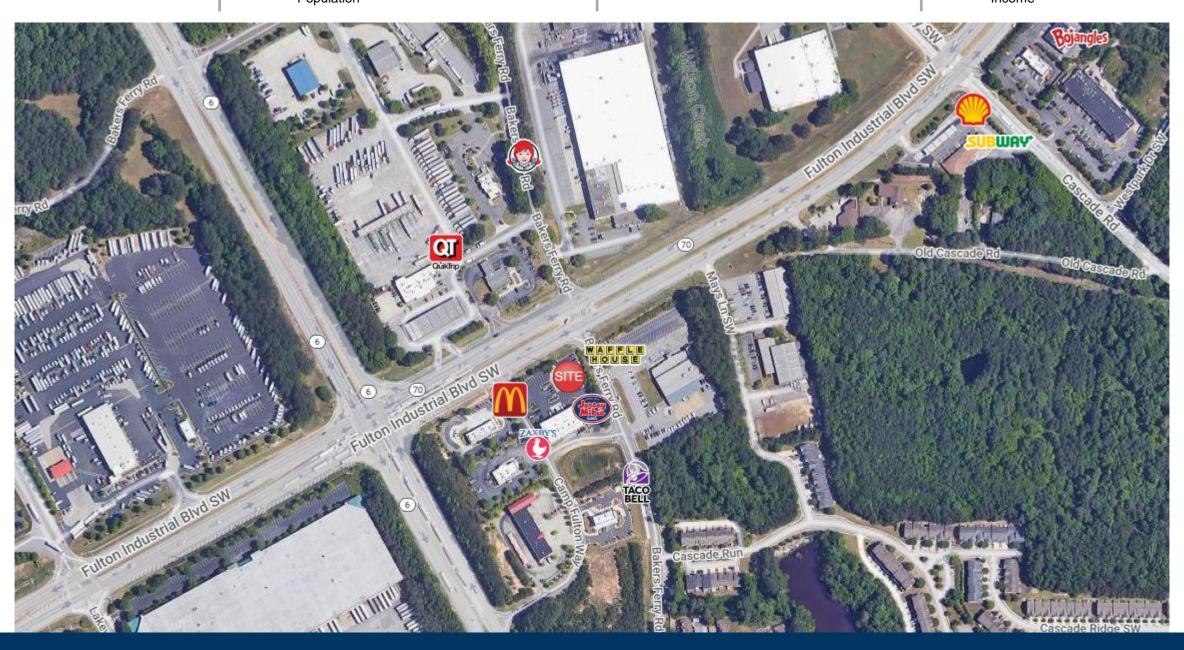

riverwoodproperties.com

Site Access: Property is accessible via curb cuts on Bakers Ferry Road.

# **CAMP CREEK STATION**

Trade Area Overview