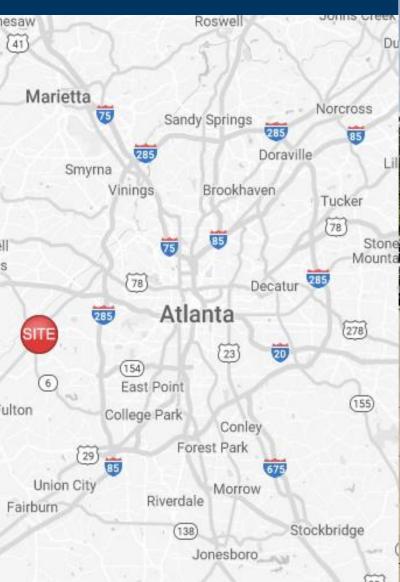

## **Camp Creek Station**

6035 Bakers Ferry Road SW, Atlanta, Georgia 30336

### **Property Highlights**

- Camp Creek Station is a 10,707 square foot neighborhood shopping center that is strategically situated in the center of the Camp Creek retail market, near the intersection of the area's two major thoroughfares, Fulton Industrial Boulevard and Camp Creek Parkway.
- This property is a short commute to Lithia Springs and Douglasville.
- Zoned C1 | Neighborhood Commercial
- Retail Space Available 1,320 SF