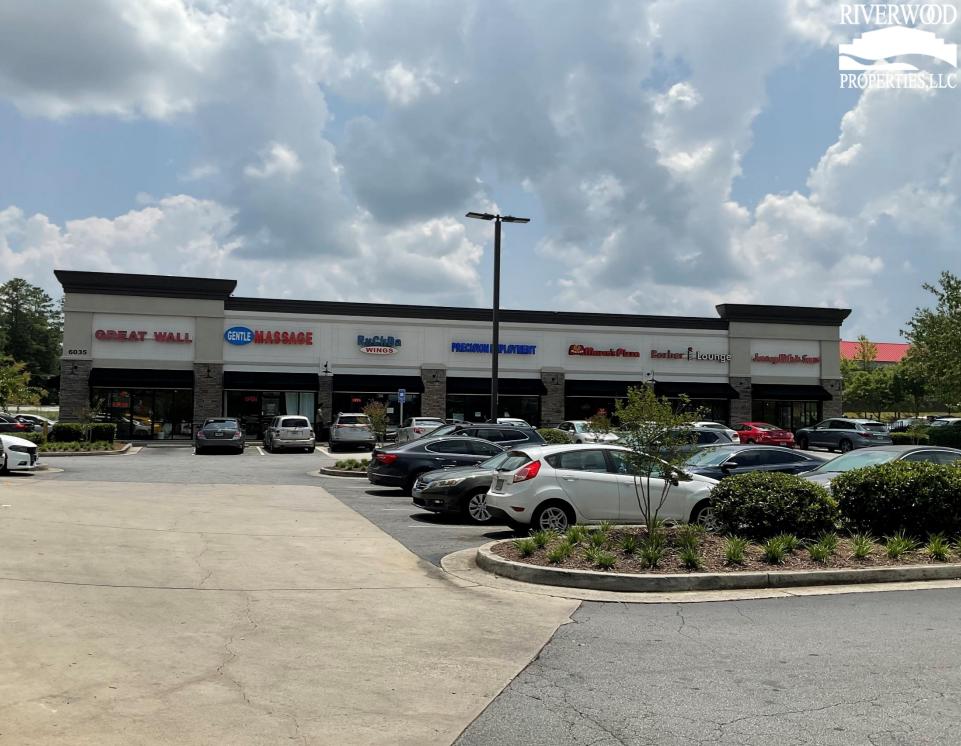

### **Property Highlights**

- Camp Creek Station is a 10,707 square foot neighborhood shopping center that is strategically situated in the center of the Camp Creek retail market, near the intersection of the area's two major thoroughfares, Fulton Industrial Boulevard and Camp Creek Parkway.
- This property is a short commute to Lithia Springs and Douglasville.
- Zoned C1 | Neighborhood Commercial
- Retail Space Available 1,320 SF

# Camp Creek Station TENANTS

| 100 | Waffle House           | 1,607    |
|-----|------------------------|----------|
| 220 | Great Wall             | 1,270    |
| 230 | Retail Space Available | 1,320    |
| 240 | Ruchda Wings           | 1,330    |
| 250 | Precision Staffing     | 1,260    |
| 260 | Marco's Pizza          | 1,330    |
| 270 | 20 West Barbers Lounge | 1,260    |
| 280 | Jersey Mike's          | 1,330    |
|     | GLA:                   | 10,707   |
|     | Availability:          | 1,320 SI |