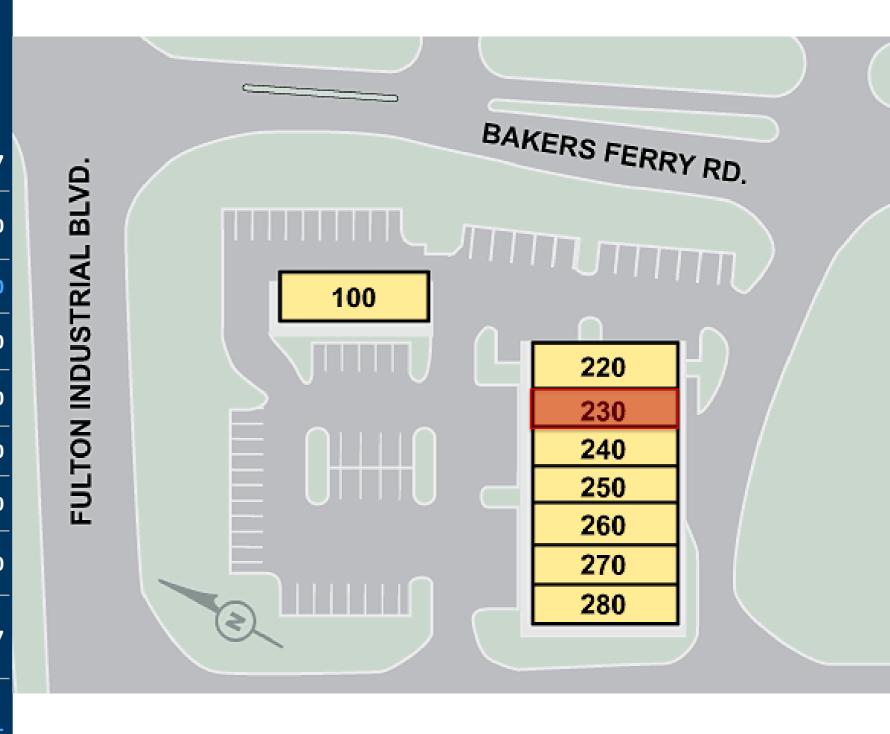

# Camp Creek Station TENANTS

| 100 | Waffle House           | 1,607    |
|-----|------------------------|----------|
| 220 | Great Wall             | 1,270    |
| 230 | Retail Space Available | 1,320    |
| 240 | Ruchda Wings           | 1,330    |
| 250 | Precision Staffing     | 1,260    |
| 260 | Marco's Pizza          | 1,330    |
| 270 | 20 West Barbers Lounge | 1,260    |
| 280 | Jersey Mike's          | 1,330    |
|     | GLA:                   | 10,707   |
|     | Availability:          | 1,320 SI |