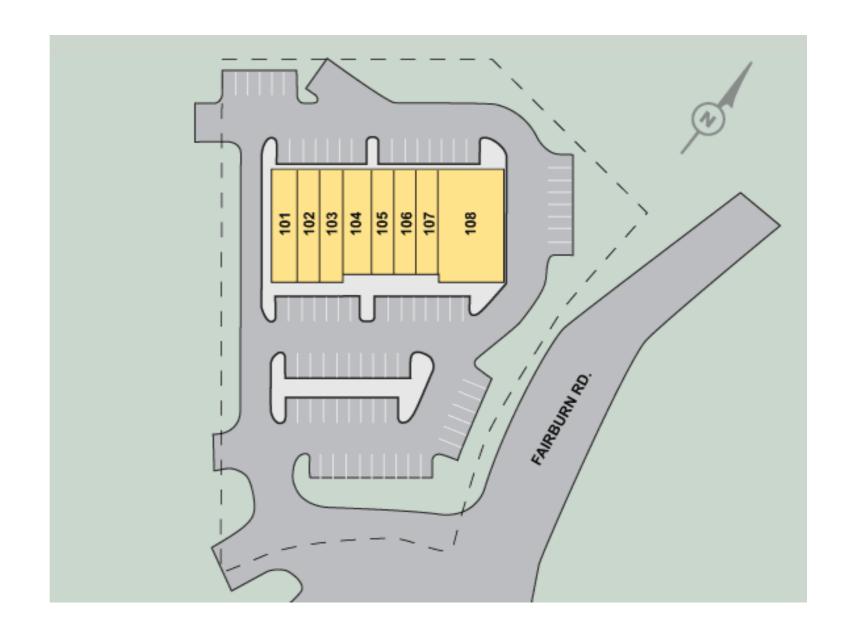

# Cascade Promenade TENANTS

| 101 | Wing N Burger Factory           | 1,440 |
|-----|---------------------------------|-------|
| 102 | Lux Styles & Cuts               | 1,280 |
| 104 | Baltimore Seafood<br>Restaurant | 2,785 |
| 105 | China Express                   | 1,309 |
| 106 | Salon N-V-Me                    | 1,232 |
| 107 | Metro Brokers                   | 5,232 |
|     | GLA: 13,278 SF                  |       |
|     | Availability: 100%<br>Leased    |       |