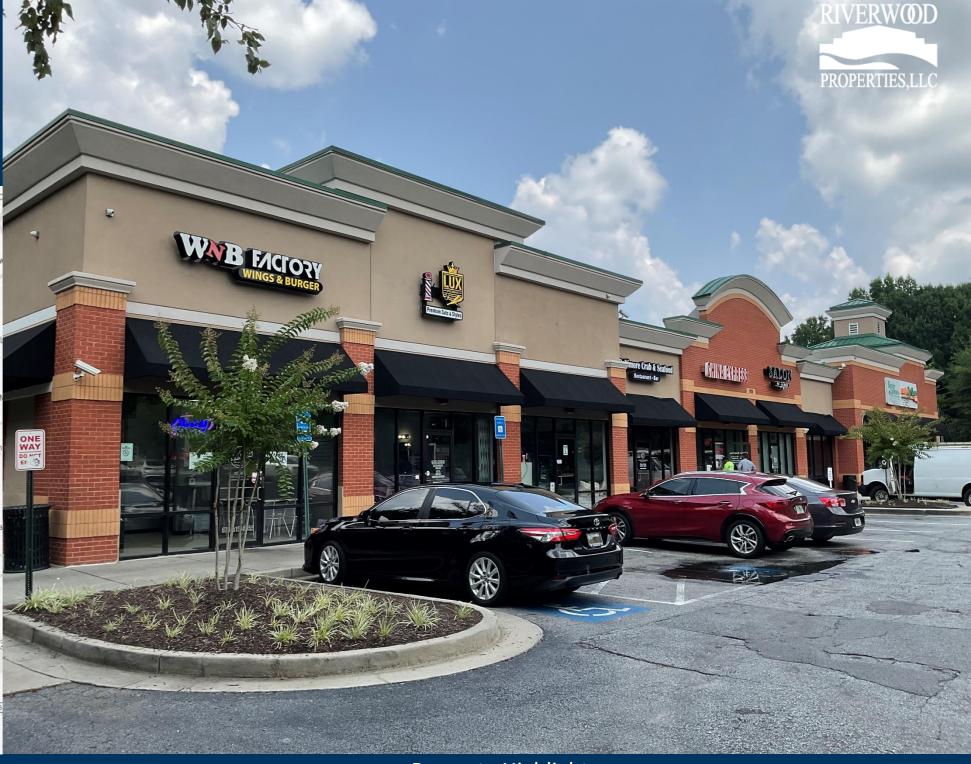

#### **Property Highlights**

Cascade Promenade is a 13,200 square foot neighborhood shopping center located in the Cascade Road retail market near the intersection of Cascade and Fairburn Roads. The acre site is situated next to the Rite-Aid and Tires Plus on Fairburn Road and across from an existing Publix Shopping Center. Other development in the area includes Walmart (coming soon), Home Depot, Walgreens, and many other smaller retailers and restaurants. Cascade Promenade offers great exposure and accessibility to shoppers in this market.