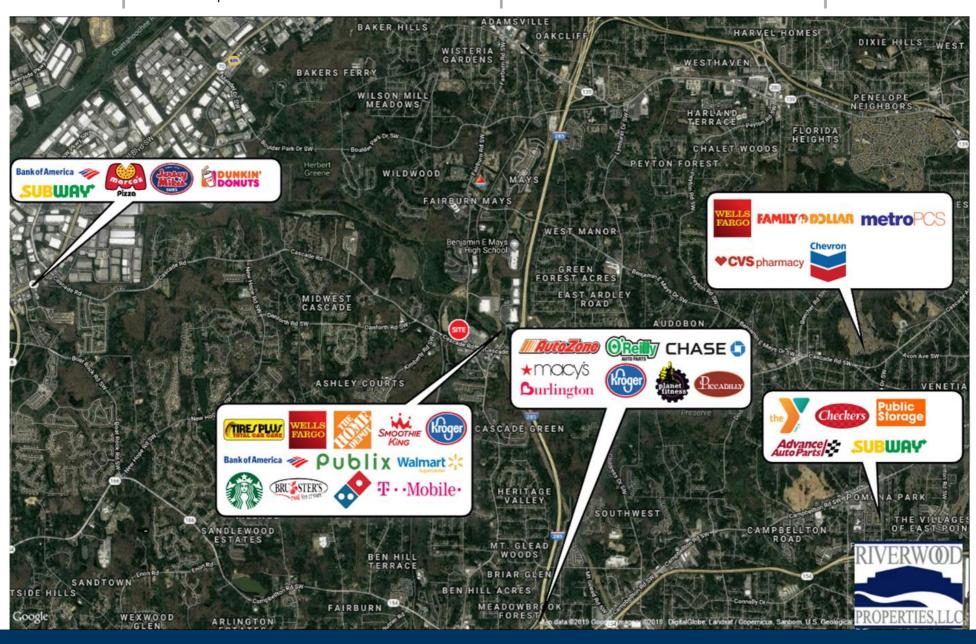

#### **Property Highlights**

Cascade Promenade is a 13,200 square foot neighborhood shopping center located in the Cascade Road retail market near the intersection of Cascade and Fairburn Roads. The acre site is situated next to the Rite-Aid and Tires Plus on Fairburn Road and across from an existing Publix Shopping Center. Other development in the area includes Walmart (coming soon), Home Depot, Walgreens, and many other smaller retailers and restaurants. Cascade Promenade offers great exposure and accessibility to shoppers in this market.