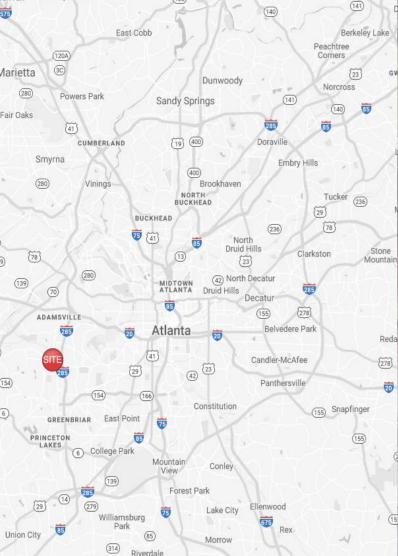

#### **Property Highlights**

Cascade Promenade is a 13,200 square foot neighborhood shopping center located in the Cascade Road retail market near the intersection of Cascade and Fairburn Roads. The acre site is situated next to the Rite-Aid and Tires Plus on Fairburn Road and across from an existing Publix Shopping Center. Other development in the area includes Walmart (coming soon), Home Depot, Walgreens, and many other smaller retailers and restaurants. Cascade Promenade offers great exposure and accessibility to shoppers in this market.

<u>Site Access:</u> Property is accessible at the intersection of Cascade Road and Fairburn Rd SW across the street from Publix.