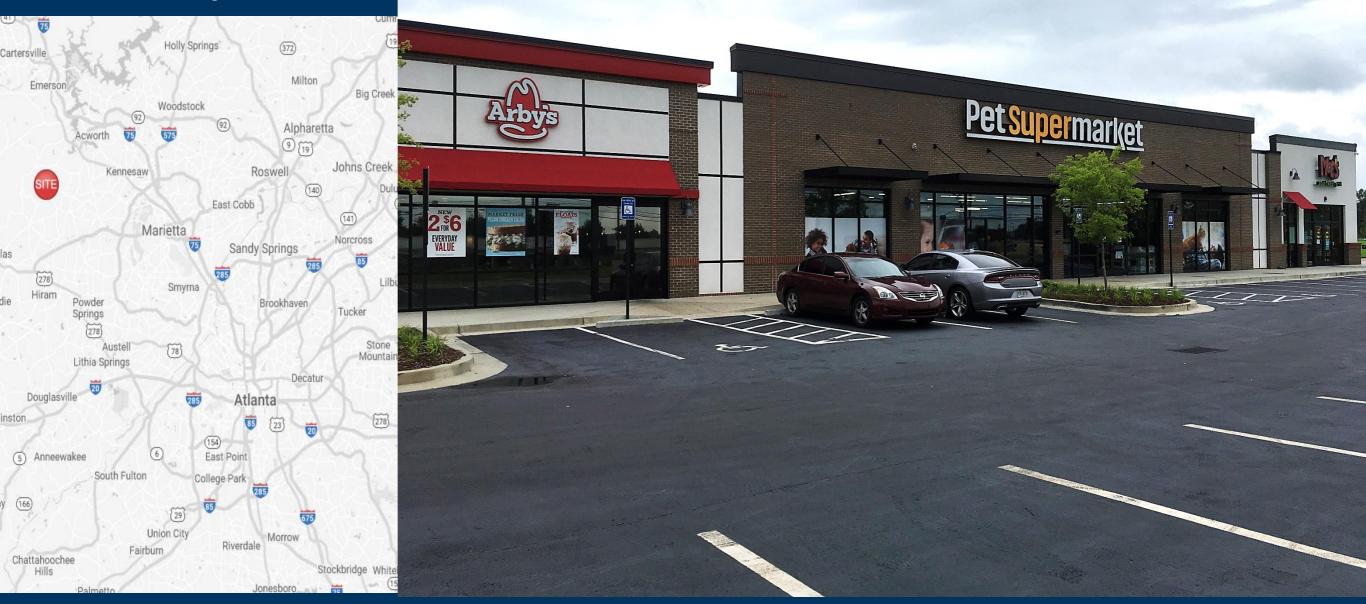

#### **Property Highlights**

This 8,400 square foot development is located directly across the street from Crossroads Pointe-Kroger. This center offers great visibility on Acworth-Dallas Highway (HWY 92) and Cedarcrest road. The ample parking within the center makes this a desirable location for quality restaurant and retail tenants. This growing intersection, located in Paulding County, features many national tenants including Starbucks, McDonald's, Kroger and many others.

Site Access: Property is accessible at the intersection of Highway 92 and Cedarcrest Rd.

riverwoodproperties.com

#### Cedarcrest Corner TENANTS

| 1             | Arby's          | 2,223 |
|---------------|-----------------|-------|
| 2             | Pet Supermarket | 7,050 |
| 3             | Moe's           | 2,175 |
|               | GLA: 11,448 SF  |       |
| Availability: |                 |       |

100% Leased