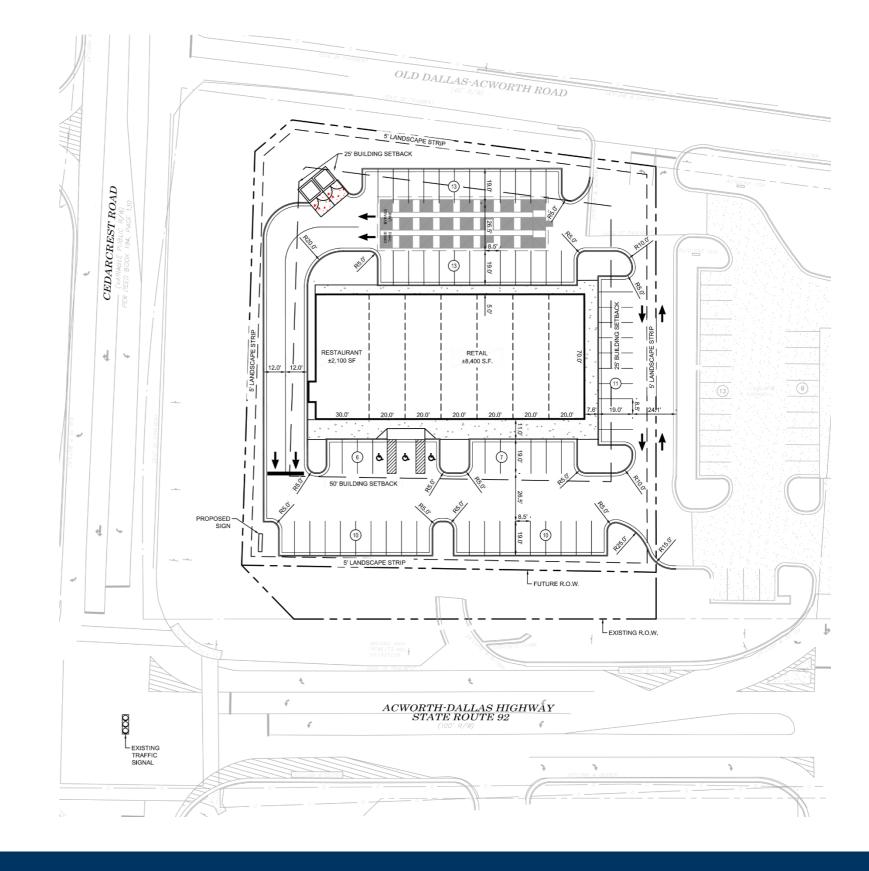

m Crossroads Pointe-Kroger. This center offers great visibility on Acworth-Dallas Highway (HWY 92) and Cedarcrest road. The ample parking within the center makes this a desirable location for quality restaurant and retail tenants. This growing intersection, located in Paulding County, features many national tenants including Starbucks, McDonald's, Kroger and many others.

Site Access: Property is accessible at the intersection of Highway 92 and Cedarcrest Rd.

riverwoodproperties.com

#### Cedarcrest Corner TENANTS

| 1             | Arby's          | 2,223 |
|---------------|-----------------|-------|
| 2             | Pet Supermarket | 7,050 |
| 3             | Moe's           | 2,175 |
|               | GLA: 11,448 SF  |       |
| Availability: |                 |       |

100% Leased



# CEDARCREST CORNER



Site Plan

## AREA DEMOGRAPHICS



## **CEDARCREST CORNER**

Trade Area Overview