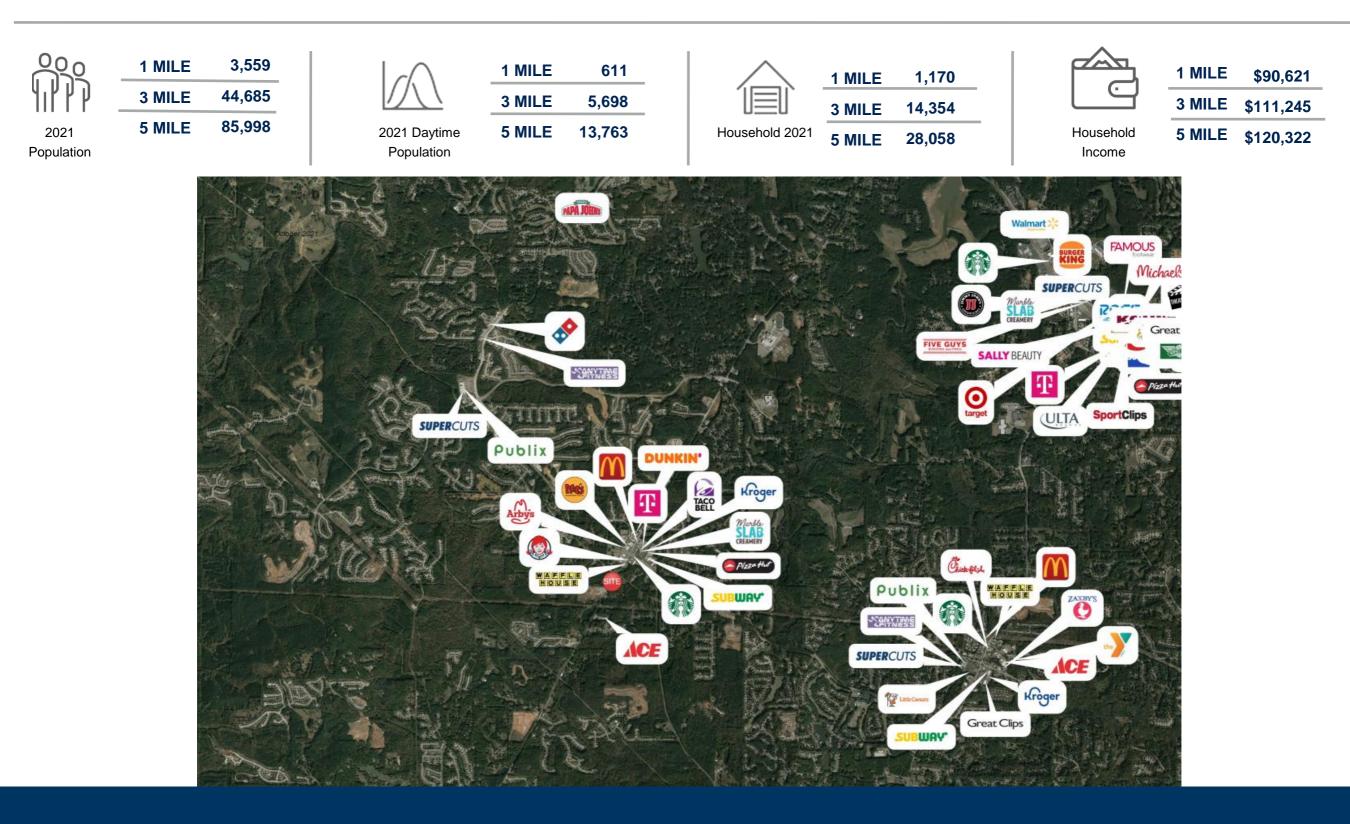

ility on Acworth-Dallas Highway (HWY 92) and Cedarcrest road. The ample parking within the center makes this a desirable location for quality restaurant and retail tenants. This growing intersection, located in Paulding County, features many national tenants including Starbucks, McDonald's, Kroger and many others.

Site Access: Property is accessible at the intersection of Highway 92 and Cedarcrest Rd.

riverwoodproperties.com

#### Cedarcrest Corner TENANTS

| 1             | Arby's          | 2,223 |
|---------------|-----------------|-------|
| 2             | Pet Supermarket | 7,050 |
| 3             | Moe's           | 2,175 |
|               | GLA: 11,448 SF  |       |
| Availability: |                 |       |

100% Leased



# CEDARCREST CORNER



Site Plan

## AREA DEMOGRAPHICS



## **CEDARCREST CORNER**

Trade Area Overview