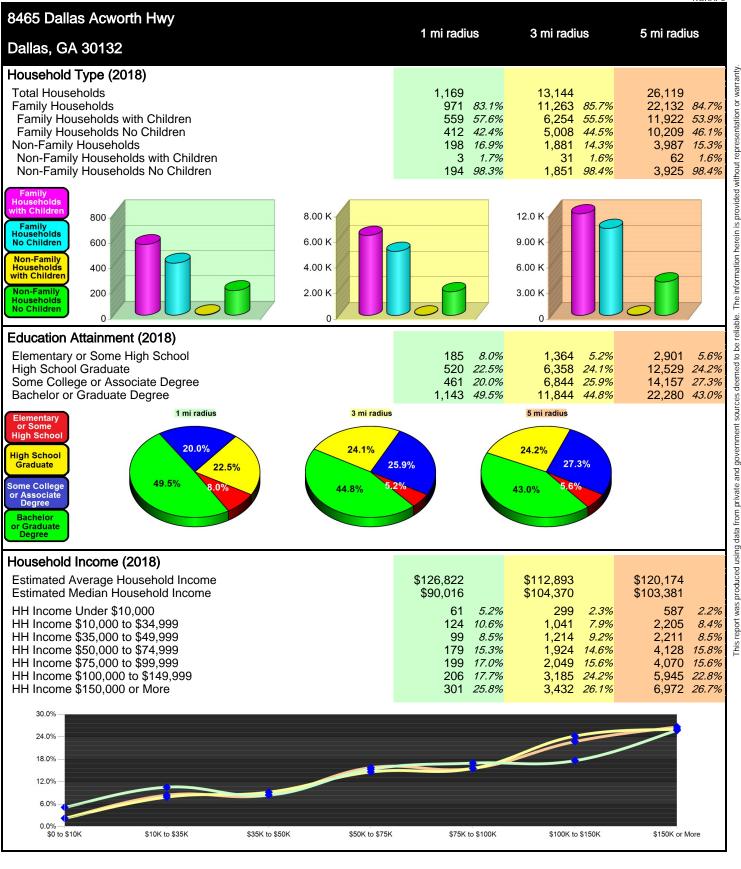

## **GRAPHIC PROFILE**

2000-2010 Census, 2018 Estimates with 2023 Projections

Calculated using Weighted Block Centroid from Block Groups