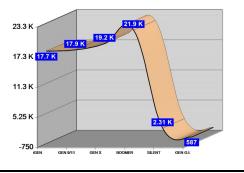

## **GRAPHIC PROFILE**

2000-2010 Census, 2018 Estimates with 2023 Projections Calculated using Weighted Block Centroid from Block Groups

RGRAP3

| 8465 Dallas Acworth Hwy                          |                  |                     |                      |  |  |  |
|--------------------------------------------------|------------------|---------------------|----------------------|--|--|--|
| Dallas, GA 30132                                 | 1 mi radius      | 3 mi radius         | 5 mi radius          |  |  |  |
| Age Distribution (2018)                          |                  |                     |                      |  |  |  |
| Age Under 5 Years                                | 252 <i>7.2%</i>  | 2,383 <i>5.9%</i>   | 4,417 <i>5.6%</i>    |  |  |  |
| Age 5 to 9 Years                                 | 298 <i>8.5%</i>  | 3,239 <i>8.0%</i>   | 5,986 <i>7.5%</i>    |  |  |  |
| Age 10 to 14 Years                               | 296 <i>8.4%</i>  | 3,735 <i>9.2%</i>   | 7,278 <i>9.19</i>    |  |  |  |
| Age 15 to 19 Years                               | 227 6.4%         | 3,142 <i>7.7%</i>   | 6,350 <i>8.0%</i>    |  |  |  |
| Age 20 to 24 Years                               | 148 <i>4.2%</i>  | 1,782 <i>4.4%</i>   | 3,653 4.69           |  |  |  |
| Age 25 to 29 Years                               | 206 <i>5.8%</i>  | 1,892 <i>4.6%</i>   | 3,640 <i>4.69</i>    |  |  |  |
| Age 30 to 34 Years                               | 254 <i>7.2%</i>  | 2,257 <i>5.5%</i>   | 4,293 5.49           |  |  |  |
| Age 35 to 39 Years                               | 291 <i>8.2%</i>  | 3,098 <i>7.6%</i>   | 5,664 7.19           |  |  |  |
| Age 40 to 44 Years                               | 279 <i>7.9%</i>  | 3,148 <i>7.7%</i>   | 6,165 7.79           |  |  |  |
| Age 45 to 49 Years                               | 317 <i>9.0%</i>  | 3,704 <i>9.1%</i>   | 7,327 9.29           |  |  |  |
| Age 50 to 54 Years                               | 246 <i>7.0%</i>  | 3,209 <i>7.9%</i>   | 6,371 <i>8.0</i> 9   |  |  |  |
| Age 55 to 59 Years                               | 207 <i>5.9%</i>  | 2,628 <i>6.5%</i>   | 5,345 <i>6.79</i>    |  |  |  |
| Age 60 to 64 Years                               | 163 <i>4.6%</i>  | 2,133 <i>5.2%</i>   | 4,273 5.49           |  |  |  |
| Age 65 to 69 Years                               | 136 <i>3.9%</i>  | 1,785 <i>4.4%</i>   | 3,550 4.59           |  |  |  |
| Age 70 to 74 Years                               | 100 <i>2.8%</i>  | 1,156 <i>2.8%</i>   | 2,340 <i>2.9</i> %   |  |  |  |
| Age 75 to 79 Years                               | 61 <i>1.7%</i>   | 745 <i>1.8%</i>     | 1,519 <i>1.9</i> 9   |  |  |  |
| Age 80 to 84 Years                               | 31 <i>0.9%</i>   | 394 <i>1.0%</i>     | 793 1.09             |  |  |  |
| Age 85 Years or Over                             | 18 <i>0.5%</i>   | 261 <i>0.6%</i>     | 587 <i>0.7</i> 9     |  |  |  |
| Median Age                                       | 35.4             | 37.2                | 37.8                 |  |  |  |
| Generation (2018)                                |                  |                     |                      |  |  |  |
| iGeneration (Age Under 15 Years)                 | 847 <i>24.0%</i> | 9,357 <i>23.0%</i>  | 17,681 22.29         |  |  |  |
| Generation 9/11 Millennials (Age 15 to 34 Years) | 835 <i>23.7%</i> | 9,073 <i>22.3%</i>  | 17,937 <i>22.5</i> 9 |  |  |  |
| Gen Xers (Age 35 to 49 Years)                    | 886 <i>25.1%</i> | 9,950 <i>24.5%</i>  | 19,156 <i>24.1</i> 9 |  |  |  |
| Baby Boomers (Age 50 to 74 Years)                | 852 <i>24.1%</i> | 10,911 <i>26.8%</i> | 21,879 <i>27.5</i> 9 |  |  |  |
| Silent Generation (Age 75 to 84 Years)           | 92 <i>2.6%</i>   | 1,138 <i>2.8%</i>   | 2,312 2.99           |  |  |  |
| G.I. Generation (Age 85 Years or Over)           | 18 <i>0.5%</i>   | 261 <i>0.6%</i>     | 587 0.79             |  |  |  |
|                                                  |                  |                     |                      |  |  |  |