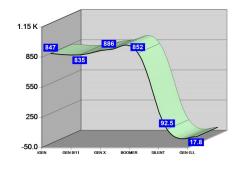

## **GRAPHIC PROFILE**

2000-2010 Census, 2018 Estimates with 2023 Projections Calculated using Weighted Block Centroid from Block Groups

RGRAP3

| 8465 Dallas Acworth Hwy                          |                  |                     |                      |  |  |  |
|--------------------------------------------------|------------------|---------------------|----------------------|--|--|--|
| Dallas, GA 30132                                 | 1 mi radius      | 3 mi radius         | 5 mi radius          |  |  |  |
| Age Distribution (2018)                          |                  |                     |                      |  |  |  |
| Age Under 5 Years                                | 252 <i>7.2%</i>  | 2,383 <i>5.9%</i>   | 4,417 <i>5.6%</i>    |  |  |  |
| Age 5 to 9 Years                                 | 298 <i>8.5%</i>  | 3,239 <i>8.0%</i>   | 5,986 <i>7.5%</i>    |  |  |  |
| Age 10 to 14 Years                               | 296 <i>8.4%</i>  | 3,735 <i>9.2%</i>   | 7,278 <i>9.19</i>    |  |  |  |
| Age 15 to 19 Years                               | 227 6.4%         | 3,142 <i>7.7%</i>   | 6,350 <i>8.0%</i>    |  |  |  |
| Age 20 to 24 Years                               | 148 <i>4.2%</i>  | 1,782 <i>4.4%</i>   | 3,653 4.69           |  |  |  |
| Age 25 to 29 Years                               | 206 <i>5.8%</i>  | 1,892 <i>4.6%</i>   | 3,640 <i>4.69</i>    |  |  |  |
| Age 30 to 34 Years                               | 254 <i>7.2%</i>  | 2,257 <i>5.5%</i>   | 4,293 5.49           |  |  |  |
| Age 35 to 39 Years                               | 291 <i>8.2%</i>  | 3,098 <i>7.6%</i>   | 5,664 7.19           |  |  |  |
| Age 40 to 44 Years                               | 279 <i>7.9%</i>  | 3,148 <i>7.7%</i>   | 6,165 7.79           |  |  |  |
| Age 45 to 49 Years                               | 317 <i>9.0%</i>  | 3,704 <i>9.1%</i>   | 7,327 9.29           |  |  |  |
| Age 50 to 54 Years                               | 246 <i>7.0%</i>  | 3,209 <i>7.9%</i>   | 6,371 <i>8.0</i> 9   |  |  |  |
| Age 55 to 59 Years                               | 207 <i>5.9%</i>  | 2,628 <i>6.5%</i>   | 5,345 <i>6.79</i>    |  |  |  |
| Age 60 to 64 Years                               | 163 <i>4.6%</i>  | 2,133 <i>5.2%</i>   | 4,273 5.49           |  |  |  |
| Age 65 to 69 Years                               | 136 <i>3.9%</i>  | 1,785 <i>4.4%</i>   | 3,550 4.59           |  |  |  |
| Age 70 to 74 Years                               | 100 <i>2.8%</i>  | 1,156 <i>2.8%</i>   | 2,340 <i>2.9</i> %   |  |  |  |
| Age 75 to 79 Years                               | 61 <i>1.7%</i>   | 745 <i>1.8%</i>     | 1,519 <i>1.9</i> 9   |  |  |  |
| Age 80 to 84 Years                               | 31 <i>0.9%</i>   | 394 <i>1.0%</i>     | 793 1.09             |  |  |  |
| Age 85 Years or Over                             | 18 <i>0.5%</i>   | 261 <i>0.6%</i>     | 587 <i>0.7</i> 9     |  |  |  |
| Median Age                                       | 35.4             | 37.2                | 37.8                 |  |  |  |
| Generation (2018)                                |                  |                     |                      |  |  |  |
| iGeneration (Age Under 15 Years)                 | 847 <i>24.0%</i> | 9,357 <i>23.0%</i>  | 17,681 22.29         |  |  |  |
| Generation 9/11 Millennials (Age 15 to 34 Years) | 835 <i>23.7%</i> | 9,073 <i>22.3%</i>  | 17,937 <i>22.5</i> 9 |  |  |  |
| Gen Xers (Age 35 to 49 Years)                    | 886 <i>25.1%</i> | 9,950 <i>24.5%</i>  | 19,156 <i>24.1</i> 9 |  |  |  |
| Baby Boomers (Age 50 to 74 Years)                | 852 <i>24.1%</i> | 10,911 <i>26.8%</i> | 21,879 <i>27.5</i> 9 |  |  |  |
| Silent Generation (Age 75 to 84 Years)           | 92 <i>2.6%</i>   | 1,138 <i>2.8%</i>   | 2,312 2.99           |  |  |  |
| G.I. Generation (Age 85 Years or Over)           | 18 <i>0.5%</i>   | 261 <i>0.6%</i>     | 587 0.79             |  |  |  |
|                                                  |                  |                     |                      |  |  |  |