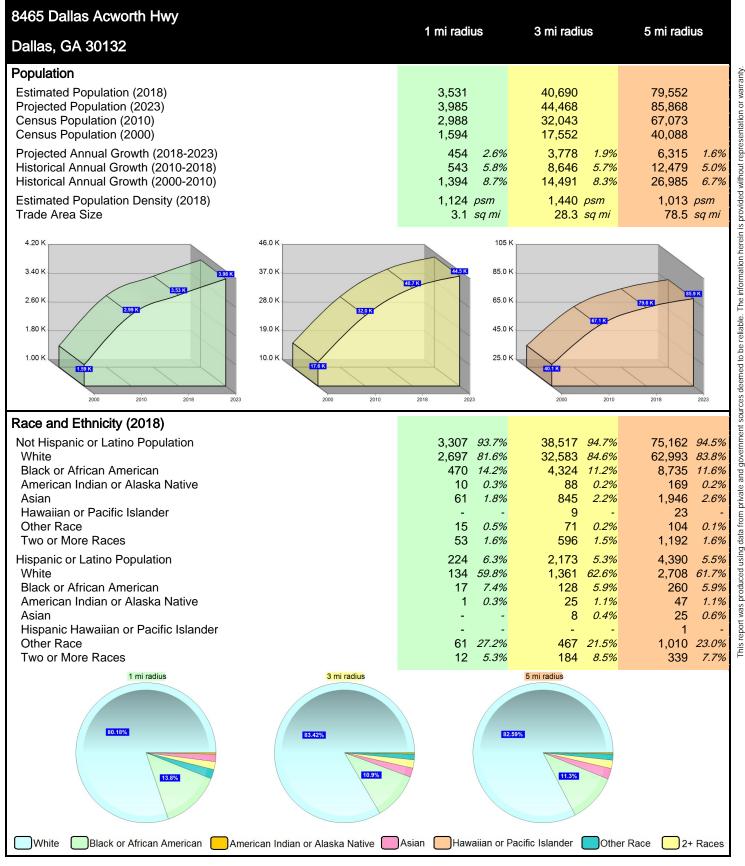

## SUMMARY PROFILE

2000-2010 Census, 2018 Estimates with 2023 Projections

Calculated using Weighted Block Centroid from Block Groups

RS1

| 8465                   | 8465 Dallas Acworth Hwy                               |                                                                                                                                                                                                                                                                                 |             |                                                                                                                                                                                                              |  |  |
|------------------------|-------------------------------------------------------|---------------------------------------------------------------------------------------------------------------------------------------------------------------------------------------------------------------------------------------------------------------------------------|-------------|--------------------------------------------------------------------------------------------------------------------------------------------------------------------------------------------------------------|--|--|
| Dallas                 | s, GA 30132                                           | 1 mi radius                                                                                                                                                                                                                                                                     | 3 mi radius | 5 mi radius                                                                                                                                                                                                  |  |  |
|                        | 2018 Estimated Population                             | 3,531                                                                                                                                                                                                                                                                           | 40,690      | 79,552                                                                                                                                                                                                       |  |  |
| POPULATION             | 2023 Projected Population                             | 3,985                                                                                                                                                                                                                                                                           | 44,468      | 85,868                                                                                                                                                                                                       |  |  |
|                        | 2010 Census Population                                | 2,988                                                                                                                                                                                                                                                                           | 32,043      | 67,073                                                                                                                                                                                                       |  |  |
|                        | 2000 Census Population                                | 1,594                                                                                                                                                                                                                                                                           | 17,552      | 40,088                                                                                                                                                                                                       |  |  |
|                        | Projected Annual Growth 2018 to 2023                  | 2.6%                                                                                                                                                                                                                                                                            | 1.9%        | 1.6%                                                                                                                                                                                                         |  |  |
|                        | Historical Annual Growth 2000 to 2018                 | 6.7%                                                                                                                                                                                                                                                                            | 7.3%        | 5.5%                                                                                                                                                                                                         |  |  |
|                        | 2018 Median Age                                       | 35.4                                                                                                                                                                                                                                                                            | 37.2        | 79,552<br>85,868<br>67,073<br>40,088<br>1.6%<br>5.5%<br>37.8<br>26,119<br>27,487<br>21,567<br>12,882<br>1.0%<br>5.7%<br>82.6%<br>11.3%<br>2.5%<br>0.3%<br>3.3%<br>5.5%<br>\$120,174<br>\$103,381<br>\$39,499 |  |  |
|                        | 2018 Estimated Households                             | 1,169                                                                                                                                                                                                                                                                           | 13,144      | 26,119                                                                                                                                                                                                       |  |  |
| DS                     | 2023 Projected Households                             | 1,247                                                                                                                                                                                                                                                                           | 13,896      | 27,487                                                                                                                                                                                                       |  |  |
| ЮН                     | 2010 Census Households                                | 973                                                                                                                                                                                                                                                                             | 10,103      | 21,567                                                                                                                                                                                                       |  |  |
| JSE                    | 2000 Census Households                                | 544                                                                                                                                                                                                                                                                             | 5,574       | 12,882                                                                                                                                                                                                       |  |  |
| HOUSEHOLDS             | Projected Annual Growth 2018 to 2023                  | 1.3%                                                                                                                                                                                                                                                                            | 1.1%        | 1.0%                                                                                                                                                                                                         |  |  |
|                        | Historical Annual Growth 2000 to 2018                 | 6.4%                                                                                                                                                                                                                                                                            | 7.5%        | 5.7%                                                                                                                                                                                                         |  |  |
|                        | 2018 Estimated White                                  | 80.2%                                                                                                                                                                                                                                                                           | 83.4%       | 82.6%                                                                                                                                                                                                        |  |  |
| ₽≻                     | 2018 Estimated Black or African American              | 13.8%                                                                                                                                                                                                                                                                           | 10.9%       | 11.3%                                                                                                                                                                                                        |  |  |
| RACE AND<br>ETHNICITY  | 2018 Estimated Asian or Pacific Islander              | 1.7%                                                                                                                                                                                                                                                                            | 2.1%        | 2.5%                                                                                                                                                                                                         |  |  |
| ACE                    | 2018 Estimated American Indian or Native Alaskan      | 0.3%                                                                                                                                                                                                                                                                            | 0.3%        | 0.3%                                                                                                                                                                                                         |  |  |
| RE                     | 2018 Estimated Other Races                            | 4.0%                                                                                                                                                                                                                                                                            | 3.2%        | 3.3%                                                                                                                                                                                                         |  |  |
|                        | 2018 Estimated Hispanic                               | 1,247 $13,896$ $973$ $10,103$ $544$ $5,574$ $1.3%$ $1.1%$ $6.4%$ $7.5%$ $80.2%$ $83.4%$ $13.8%$ $10.9%$ $1.7%$ $2.1%$ $0.3%$ $0.3%$ $4.0%$ $3.2%$ $6.3%$ $5.3%$ $$126,822$ \$112,893\$90,016\$104,370\$41,987\$36,509 $1.3%$ $1.0%$ $6.7%$ $4.2%$ $22.5%$ $24.1%$ $4.3%$ $7.2%$ | 5.5%        |                                                                                                                                                                                                              |  |  |
| ME                     | 2018 Estimated Average Household Income               | \$126,822                                                                                                                                                                                                                                                                       | \$112,893   | \$120,174                                                                                                                                                                                                    |  |  |
| INCOME                 | 2018 Estimated Median Household Income                | \$90,016                                                                                                                                                                                                                                                                        | \$104,370   | \$103,381                                                                                                                                                                                                    |  |  |
| Z                      | 2018 Estimated Per Capita Income                      | \$41,987                                                                                                                                                                                                                                                                        | \$36,509    |                                                                                                                                                                                                              |  |  |
|                        | 2018 Estimated Elementary (Grade Level 0 to 8)        | 1.3%                                                                                                                                                                                                                                                                            | 1.0%        | 1.5%<br>4.1%                                                                                                                                                                                                 |  |  |
| z,                     | 2018 Estimated Some High School (Grade Level 9 to 11) | 6.7%                                                                                                                                                                                                                                                                            | 4.2%        | 4.1%                                                                                                                                                                                                         |  |  |
| EDUCATION<br>(AGE 25+) | 2018 Estimated High School Graduate                   |                                                                                                                                                                                                                                                                                 | 24.1%       | 24.2%                                                                                                                                                                                                        |  |  |
| GE                     | 2018 Estimated Some College                           |                                                                                                                                                                                                                                                                                 | 18.7%       | 19.7%                                                                                                                                                                                                        |  |  |
| (A                     | 2018 Estimated Associates Degree Only                 |                                                                                                                                                                                                                                                                                 | 7.2%        | 7.6%                                                                                                                                                                                                         |  |  |
|                        | 2018 Estimated Bachelors Degree Only                  |                                                                                                                                                                                                                                                                                 | 29.6%       | 28.6%                                                                                                                                                                                                        |  |  |
|                        | 2018 Estimated Graduate Degree                        | 17.7%                                                                                                                                                                                                                                                                           | 15.2%       | 14.3%                                                                                                                                                                                                        |  |  |
| BUSINESS               | 2018 Estimated Total Businesses                       | 110                                                                                                                                                                                                                                                                             | 644         | 1,661                                                                                                                                                                                                        |  |  |
|                        | 2018 Estimated Total Employees                        | 734                                                                                                                                                                                                                                                                             | 3,870       | 11,193                                                                                                                                                                                                       |  |  |
|                        | 2018 Estimated Employee Population per Business       | 6.6                                                                                                                                                                                                                                                                             | 6.0         | 6.7                                                                                                                                                                                                          |  |  |
|                        | 2018 Estimated Residential Population per Business    | 32.0                                                                                                                                                                                                                                                                            | 63.1        | 47.9                                                                                                                                                                                                         |  |  |