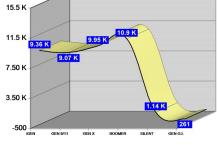

## **GRAPHIC PROFILE**

2000-2010 Census, 2018 Estimates with 2023 Projections Calculated using Weighted Block Centroid from Block Groups

RGRAP3

| 8465 Dallas Acworth Hwy                          |                  |                     |                      |  |  |  |
|--------------------------------------------------|------------------|---------------------|----------------------|--|--|--|
| Dallas, GA 30132                                 | 1 mi radius      | 3 mi radius         | 5 mi radius          |  |  |  |
| Age Distribution (2018)                          |                  |                     |                      |  |  |  |
| Age Under 5 Years                                | 252 <i>7.2%</i>  | 2,383 <i>5.9%</i>   | 4,417 <i>5.6%</i>    |  |  |  |
| Age 5 to 9 Years                                 | 298 <i>8.5%</i>  | 3,239 <i>8.0%</i>   | 5,986 <i>7.5%</i>    |  |  |  |
| Age 10 to 14 Years                               | 296 <i>8.4%</i>  | 3,735 <i>9.2%</i>   | 7,278 <i>9.19</i>    |  |  |  |
| Age 15 to 19 Years                               | 227 6.4%         | 3,142 <i>7.7%</i>   | 6,350 <i>8.0%</i>    |  |  |  |
| Age 20 to 24 Years                               | 148 <i>4.2%</i>  | 1,782 <i>4.4%</i>   | 3,653 4.69           |  |  |  |
| Age 25 to 29 Years                               | 206 <i>5.8%</i>  | 1,892 <i>4.6%</i>   | 3,640 <i>4.69</i>    |  |  |  |
| Age 30 to 34 Years                               | 254 <i>7.2%</i>  | 2,257 <i>5.5%</i>   | 4,293 5.49           |  |  |  |
| Age 35 to 39 Years                               | 291 <i>8.2%</i>  | 3,098 <i>7.6%</i>   | 5,664 7.19           |  |  |  |
| Age 40 to 44 Years                               | 279 <i>7.9%</i>  | 3,148 <i>7.7%</i>   | 6,165 7.79           |  |  |  |
| Age 45 to 49 Years                               | 317 <i>9.0%</i>  | 3,704 <i>9.1%</i>   | 7,327 9.29           |  |  |  |
| Age 50 to 54 Years                               | 246 <i>7.0%</i>  | 3,209 <i>7.9%</i>   | 6,371 <i>8.0</i> 9   |  |  |  |
| Age 55 to 59 Years                               | 207 <i>5.9%</i>  | 2,628 <i>6.5%</i>   | 5,345 <i>6.79</i>    |  |  |  |
| Age 60 to 64 Years                               | 163 <i>4.6%</i>  | 2,133 <i>5.2%</i>   | 4,273 5.49           |  |  |  |
| Age 65 to 69 Years                               | 136 <i>3.9%</i>  | 1,785 <i>4.4%</i>   | 3,550 4.59           |  |  |  |
| Age 70 to 74 Years                               | 100 <i>2.8%</i>  | 1,156 <i>2.8%</i>   | 2,340 <i>2.9</i> %   |  |  |  |
| Age 75 to 79 Years                               | 61 <i>1.7%</i>   | 745 <i>1.8%</i>     | 1,519 <i>1.9</i> 9   |  |  |  |
| Age 80 to 84 Years                               | 31 <i>0.9%</i>   | 394 <i>1.0%</i>     | 793 1.09             |  |  |  |
| Age 85 Years or Over                             | 18 <i>0.5%</i>   | 261 <i>0.6%</i>     | 587 <i>0.7</i> 9     |  |  |  |
| Median Age                                       | 35.4             | 37.2                | 37.8                 |  |  |  |
| Generation (2018)                                |                  |                     |                      |  |  |  |
| iGeneration (Age Under 15 Years)                 | 847 <i>24.0%</i> | 9,357 <i>23.0%</i>  | 17,681 22.29         |  |  |  |
| Generation 9/11 Millennials (Age 15 to 34 Years) | 835 <i>23.7%</i> | 9,073 <i>22.3%</i>  | 17,937 <i>22.5</i> 9 |  |  |  |
| Gen Xers (Age 35 to 49 Years)                    | 886 <i>25.1%</i> | 9,950 <i>24.5%</i>  | 19,156 <i>24.1</i> 9 |  |  |  |
| Baby Boomers (Age 50 to 74 Years)                | 852 <i>24.1%</i> | 10,911 <i>26.8%</i> | 21,879 <i>27.5</i> 9 |  |  |  |
| Silent Generation (Age 75 to 84 Years)           | 92 <i>2.6%</i>   | 1,138 <i>2.8%</i>   | 2,312 2.99           |  |  |  |
| G.I. Generation (Age 85 Years or Over)           | 18 <i>0.5%</i>   | 261 <i>0.6%</i>     | 587 0.79             |  |  |  |
|                                                  |                  |                     |                      |  |  |  |