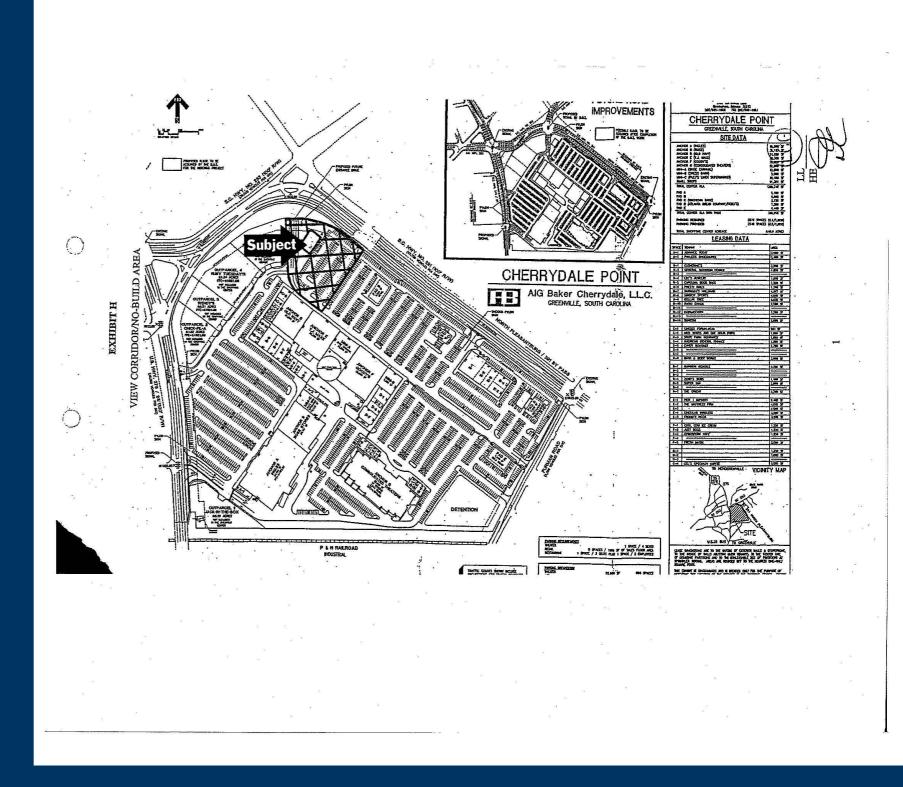

678-501-5340 Ron@riverwoodproperties.com

#### Property Highlights

Cherrydale Center is a 5,400 SF center which boasts excellent visibility at the main intersection of North Pleasantburg Drive and Pointsett Highway which is located in the heart of Greenville's main retail corridor. Other major uses in the area include Ingles, Lowe's, Regal Cinemas, and many more.

Site Access: Property is accessible via traffic light at Paris Mountain Road and North Pleasantburg Drive.

TATERESS =

\$300

& SAVE

100

riverwoodproperties.com

### Cherrydale Center TENANTS

| 101 | Mattress Firm                | 2,700 |
|-----|------------------------------|-------|
| 102 | Five Guys Burgers & Fries    | 2,700 |
|     | GLA: 5,400 SF                |       |
|     | Availability:<br>100% Leased |       |



CHERRYDALE CENTER Site Plan



### AREA DEMOGRAPHICS



# CHERRYDALE CENTER

Trade Area Overview