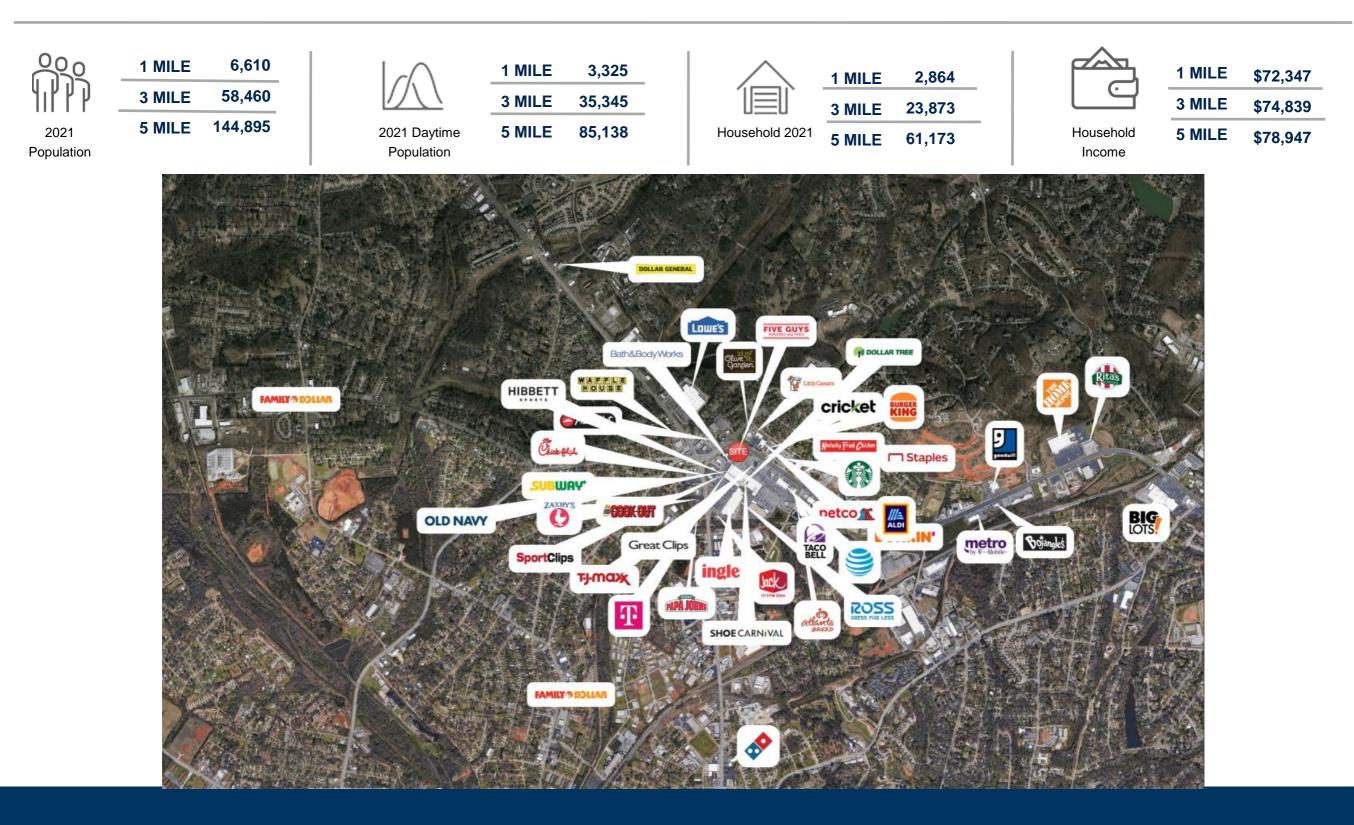

Highlights

Cherrydale Center is a 5,400 SF center which boasts excellent visibility at the main intersection of North Pleasantburg Drive and Pointsett Highway which is located in the heart of Greenville's main retail corridor. Other major uses in the area include Ingles, Lowe's, Regal Cinemas, and many more.

Site Access: Property is accessible via traffic light at Paris Mountain Road and North Pleasantburg Drive.

TATERESS =

\$300

& SAVE

100

riverwoodproperties.com

### Cherrydale Center TENANTS

| 101 | Mattress Firm                | 2,700 |
|-----|------------------------------|-------|
| 102 | Five Guys Burgers & Fries    | 2,700 |
|     | GLA: 5,400 SF                |       |
|     | Availability:<br>100% Leased |       |



CHERRYDALE CENTER Site Plan



### AREA DEMOGRAPHICS



# CHERRYDALE CENTER

Trade Area Overview