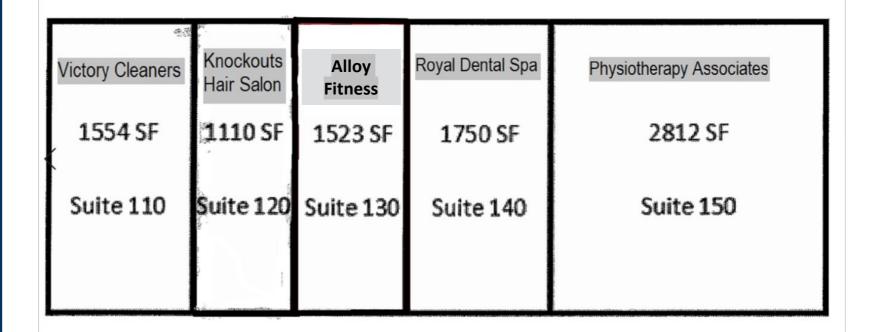

# Crabapple Place TENANTS

| 110 | Victory Cleaner       | 1,554 |
|-----|-----------------------|-------|
| 120 | Knockouts             | 1,110 |
| 130 | Alloy Fitness         | 1,523 |
| 140 | Royal Dental Spa      | 1,780 |
| 150 | Roswell Physiotherapy | 2,812 |
|     |                       |       |
|     | GLA                   | 8,779 |
|     | Availability          | 100 % |