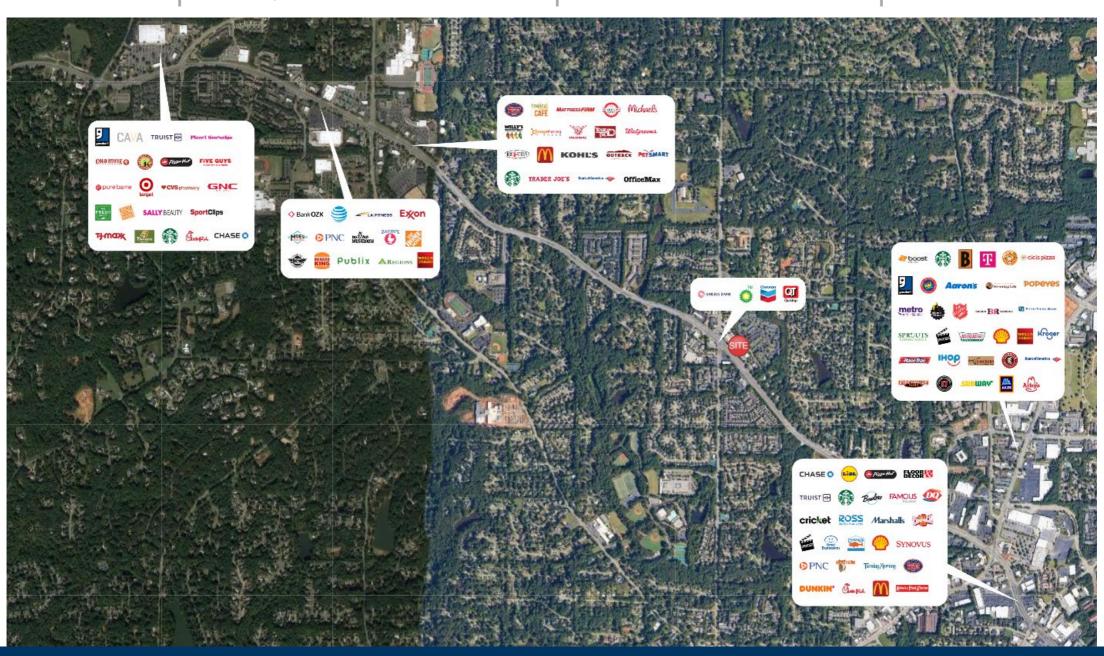

1 MILE \$170,989 3 MILE \$147,511 5 MILE \$156,107

CRABAPPLE PLACE

Trade Area Overview