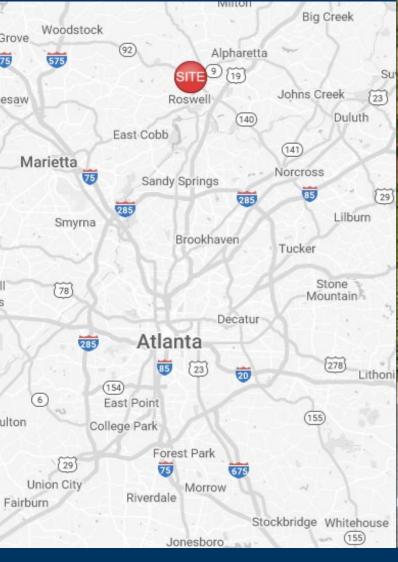

## Crabapple Place

24 E Crossville Rd Roswell, Georgia 30075

#### **Property Highlights**

Crabapple Place is a 8,779 square foot neighborhood shopping center located in the heart of Roswell Georgia, right off Hwy 92 and adjacent to QuikTrip. This shopping center was built in 2006 and its current tenants include Roswell Physiotherapy, Royal Dental Spa, Victory Cleaner, and Family Cuts. This is a highly desirable location for any local or national retail tenant looking for good visibility in a saturated market, as the property sees over 59,000 cars per day.