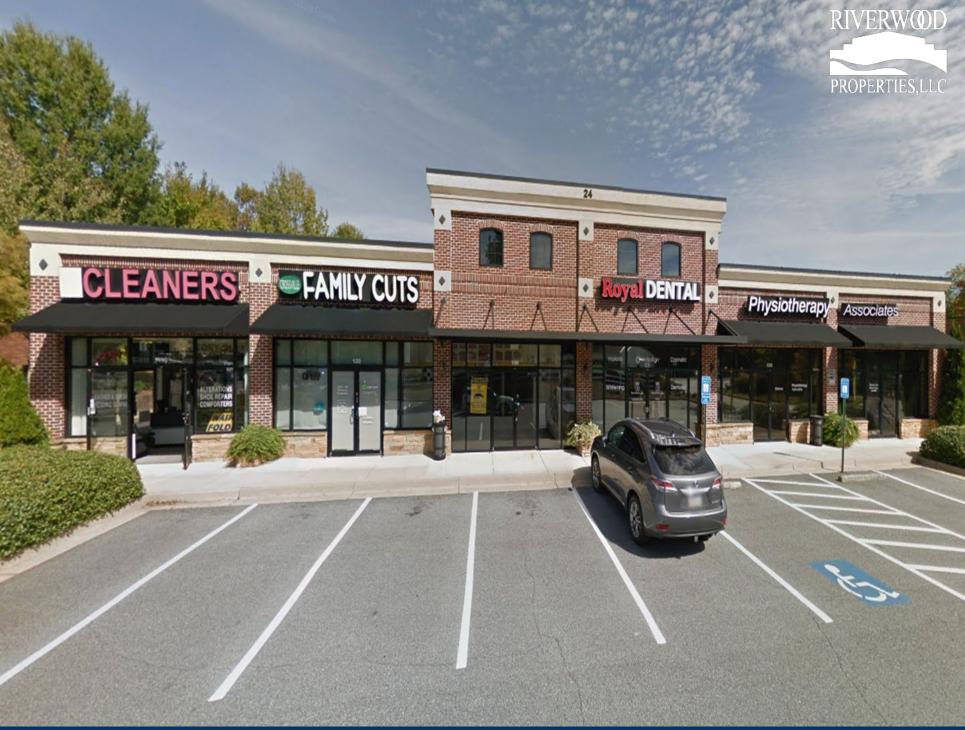

#### **Property Highlights**

Crabapple Place is a 8,779 square foot neighborhood shopping center located in the heart of Roswell Georgia, right off Hwy 92 and adjacent to QuikTrip. This shopping center was built in 2006 and its current tenants include Roswell Physiotherapy, Royal Dental Spa, Victory Cleaner, and Family Cuts. This is a highly desirable location for any local or national retail tenant looking for good visibility in a saturated market, as the property sees over 59,000 cars per day.