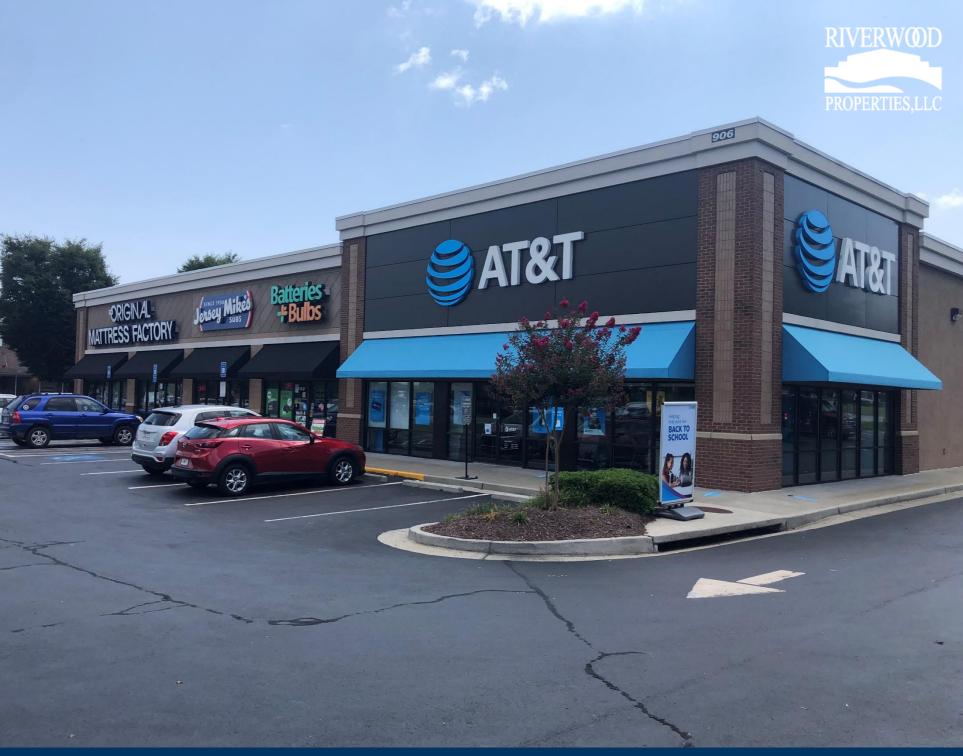

### **Property Highlights**

Cumming Festival is a 9,650 SF property strategically located in the heart of the major trade area in Forsyth County on Marketplace Boulevard, just off Highway 20 in Cumming, Georgia. Marketplace Boulevard is the regional home of most major retailers including Walmart, Home Depot, Lowes, Target, Kohl's, Dick's, Best Buy, TJ Maxx, Old Navy, Michaels, PetSmart, Party City, and Kohl's. The center benefits from the high incomes and the strong population numbers of Forsyth County. Cumming Festival is located directly in front of Home Depot.

# Cumming Festival TENANTS

| 101           | AT&T                             | 3,570 |
|---------------|----------------------------------|-------|
| 102           | Batteries Plus                   | 1,598 |
| 103           | Jersey Mikes                     | 1,282 |
| 104           | The Original Mattress<br>Factory | 3,200 |
| GLA: 9,650 SF |                                  |       |
|               | Availability: 100%<br>Leased     |       |