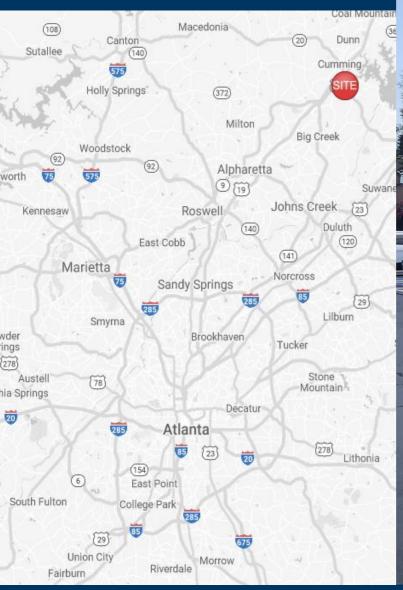

### **Property Highlights**

Cumming Festival is a 9,650 SF property strategically located in the heart of the major trade area in Forsyth County on Marketplace Boulevard, just off Highway 20 in Cumming, Georgia. Marketplace Boulevard is the regional home of most major retailers including Walmart, Home Depot, Lowes, Target, Kohl's, Dick's, Best Buy, TJ Maxx, Old Navy, Michaels, PetSmart, Party City, and Kohl's. The center benefits from the high incomes and the strong population numbers of Forsyth County. Cumming Festival is located directly in front of Home Depot.

# **CUMMING FESTIVAL**

Trade Area Overview