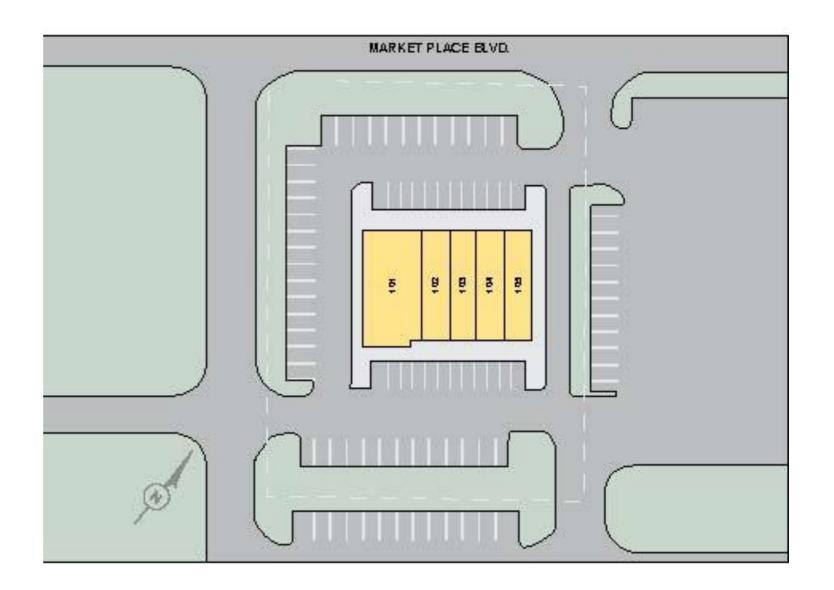

# Cumming Festival TENANTS

| 101           | AT&T                             | 3,570 |
|---------------|----------------------------------|-------|
| 102           | Batteries Plus                   | 1,598 |
| 103           | Jersey Mikes                     | 1,282 |
| 104           | The Original Mattress<br>Factory | 3,200 |
| GLA: 9,650 SF |                                  |       |
|               | Availability: 100%<br>Leased     |       |