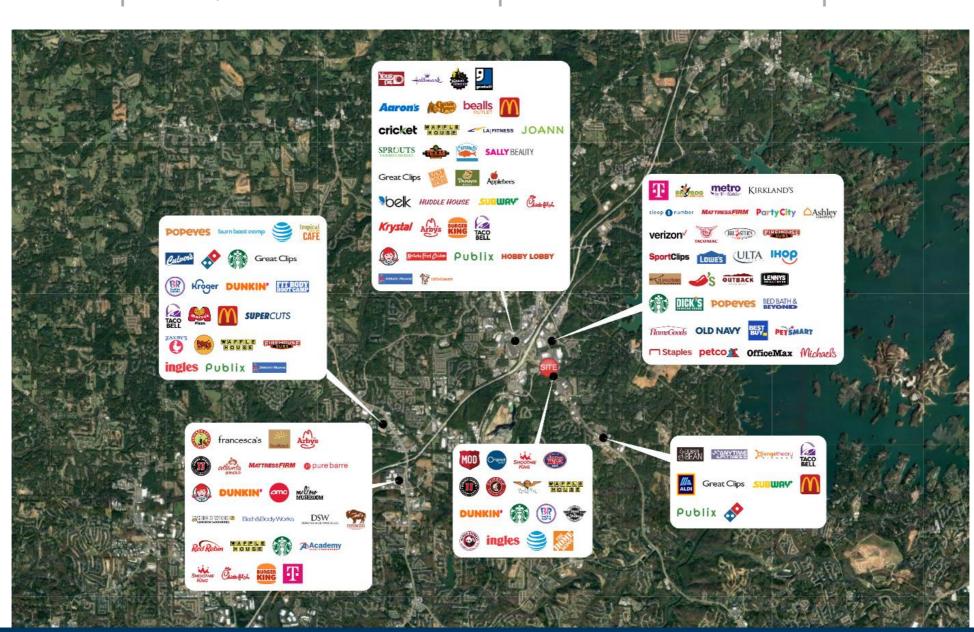

### **Property Highlights**

Cumming Festival is a 9,650 SF property strategically located in the heart of the major trade area in Forsyth County on Marketplace Boulevard, just off Highway 20 in Cumming, Georgia. Marketplace Boulevard is the regional home of most major retailers including Walmart, Home Depot, Lowes, Target, Kohl's, Dick's, Best Buy, TJ Maxx, Old Navy, Michaels, PetSmart, Party City, and Kohl's. The center benefits from the high incomes and the strong population numbers of Forsyth County. Cumming Festival is located directly in front of Home Depot.

# **CUMMING FESTIVAL**

Trade Area Overview