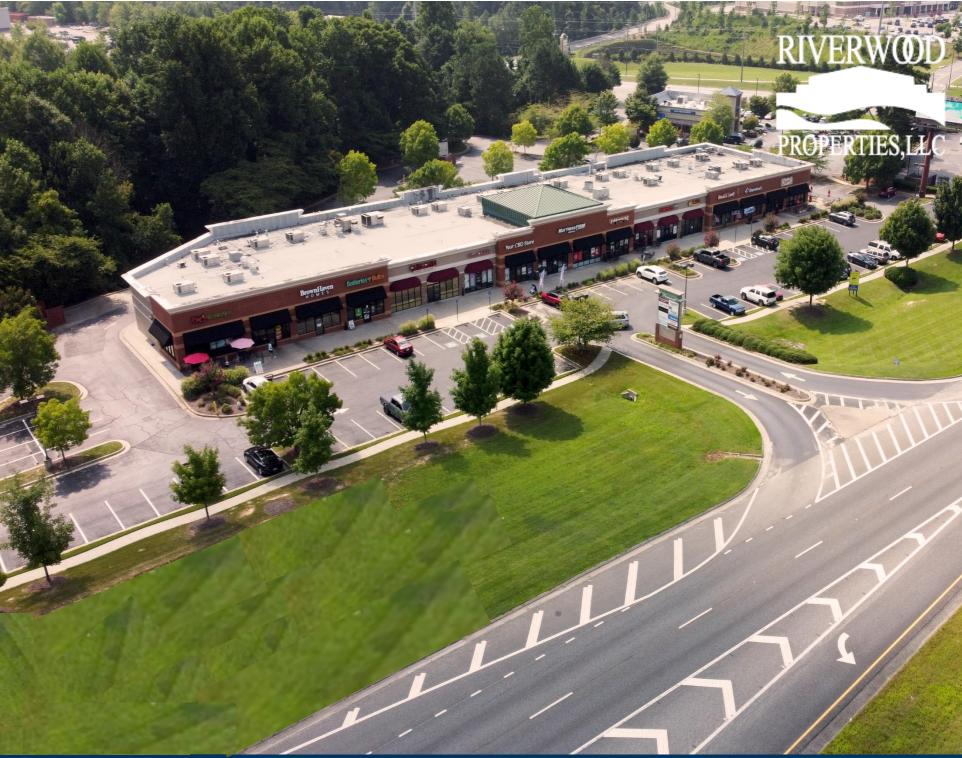

## Dawsonville Promenade

837 Highway 400 Dawsonville, GA 30534





### **Property Highlights**

### **Leasing Contacts**

Marrissa Chanin 678-501-5341 marrissa@riverwoodproperties.com

Allie Hodge allie@riverwoodproperties.com

#### Dawsonville Promenade located off Highway 400 at Dawson Forest Road just south of Highway 53.

- Across from North Georgia Premium Outlet Mall and Home Depot and Super Wal-Mart.
- Offers both excellent visibility and access to northbound and southbound traffic via curb cuts on Highway 400 and **Dawson Forest Road**
- Traffic signal at Highway 400 and Dawson Forest Road
- 100% Leased

Site Access: Property is accessible via curb cuts on Highway 400 and Dawson Forest Road.

riverwoodproperties.com

# Dawsonville Promenade TENANTS

| 100 | Moe's Southwest Grill      | 2,604       |
|-----|----------------------------|----------