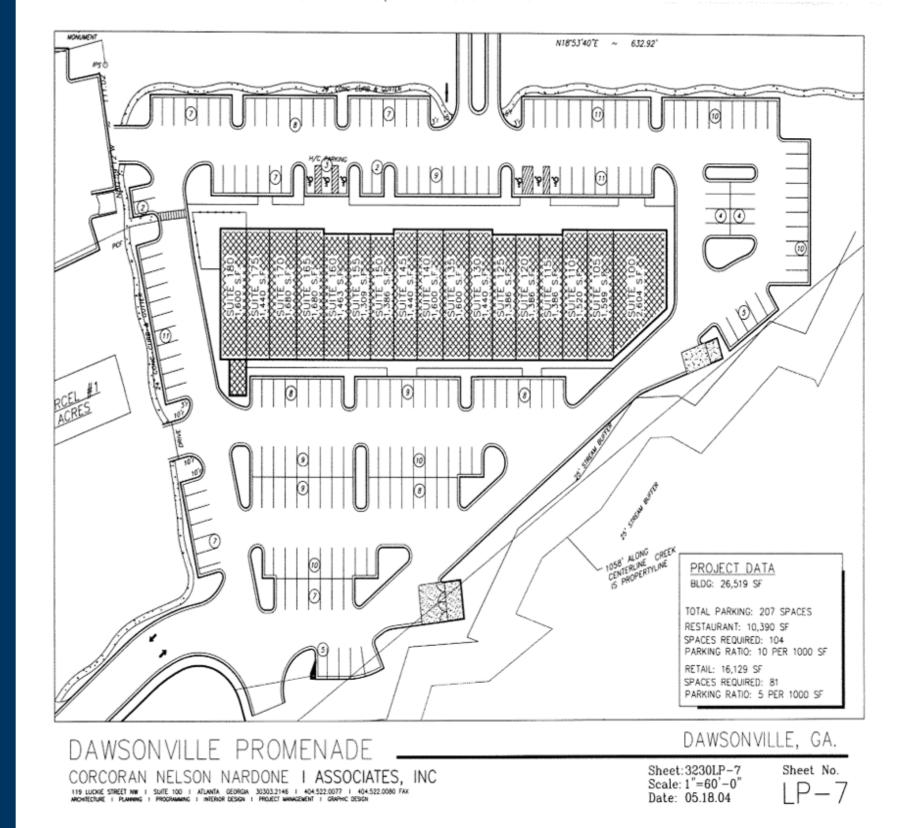

# Dawsonville Promenade TENANTS

| 100 | Moe's Southwest Grill      | 2,604       |
|-----|----------------------------|-------------|
| 105 | Brown Haven Builders       | 1,599       |
| 110 | Smoothie King              | 1,520       |
| 115 | Chin Chin                  | 2,772       |
| 125 | Classic Nails              | 1,386       |
| 130 | Your CBD Store             | 1,440       |
| 135 | Mattress Firm              | 3,200       |
| 145 | Firehouse Subs             | 2,826       |
| 155 | Joy Foot Massage           | 1,309       |
| 160 | Chef's Tommy Tai Cuisine   | 1,463       |
| 165 | Barber shop                | 1,520       |
| 170 | Domino's Pizza             | 1,840       |
| 175 | Friends Sports Bar & Grill | 3,040       |
|     | GLA                        | 26,519      |
|     | Availability:              | 100% Leased |

# DAWSONVILLE PROMENADE

Site Plan