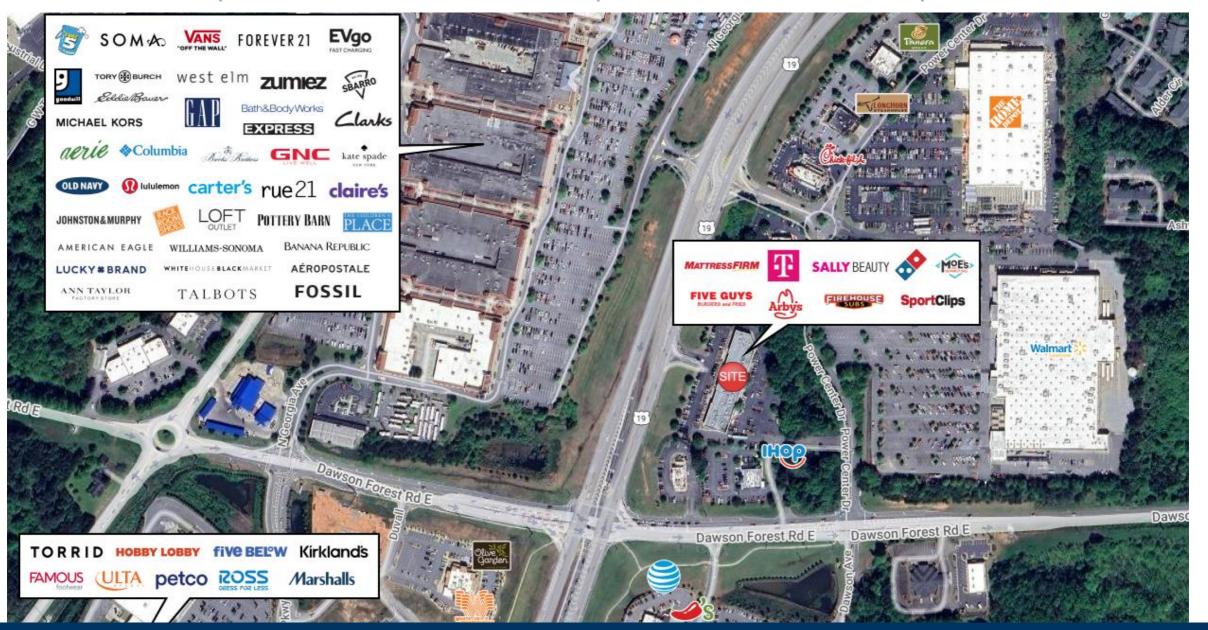

40       |
| 135 | Mattress Firm              | 3,200       |
| 145 | Firehouse Subs             | 2,826       |
| 155 | Joy Foot Massage           | 1,309       |
| 160 | Chef's Tommy Tai Cuisine   | 1,463       |
| 165 | Barber shop                | 1,520       |
| 170 | Domino's Pizza             | 1,840       |
| 175 | Friends Sports Bar & Grill | 3,040       |
|     | GLA                        | 26,519      |
|     | Availability:              | 100% Leased |



# DAWSONVILLE PROMENADE

Site Plan



# **AREA DEMOGRAPHICS**

Population

14,130 3 MILE 35,865 5 MILE 129,960 **10 MILE** 



2023 Daytime Population

3 MILE 4,879 5 MILE 7,994 22,382 10 MILE



5,239 3 MILE 5 MILE 13,031 Household 2023 10 MILE 46,962



Household Income

3 MILE \$136,060 5 MILE \$132,572 10 MILE \$128,475



# DAWSONVILLE PROMENADE

Trade Area Overview