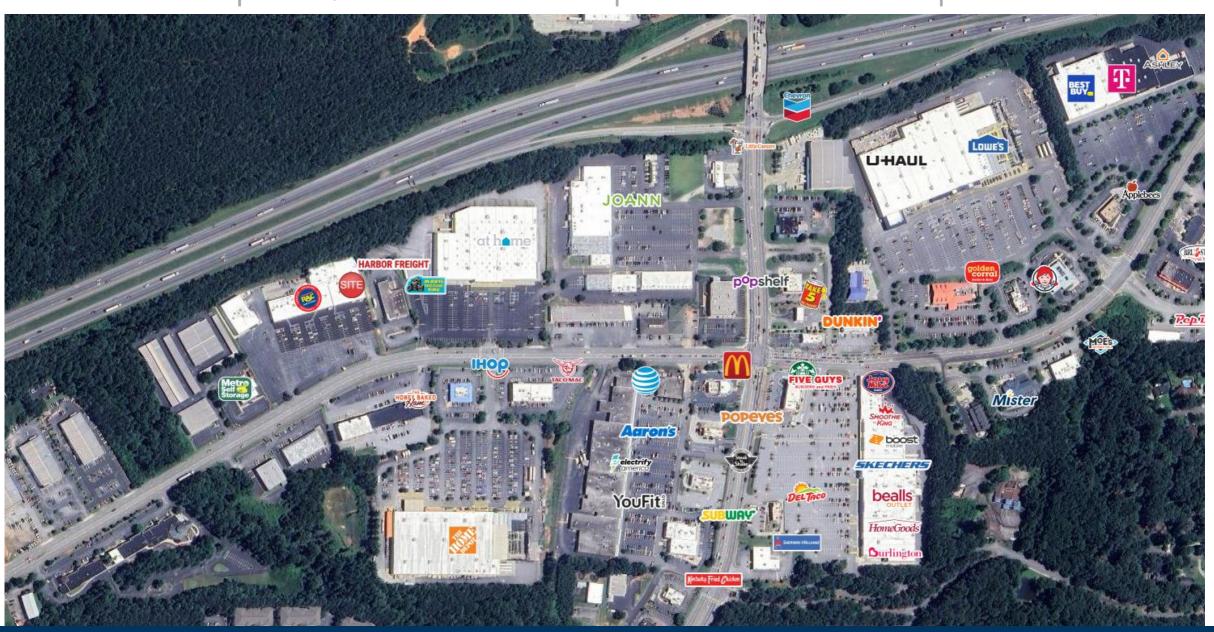

br>Mexican Restaurant | 2,938               |
| 7436B | 1 <sup>st</sup> Franklin Financial  | 2,158               |
| 7436C | Retail Space Available              | 1,600               |
| 7436D | Retail Space Available              | 1,800               |
| 7438  | Retail Space Available              | 1,600               |
|       | GLA:                                | 47,642 SF           |
|       | Availability:                       | 1,600-<br>12,500 SF |

Suite 7442



## **DOUGLASVILLE EXCHANGE**

Site Plan



### AREA DEMOGRAPHICS

2023
Population

1 MILE 5,436
3 MILE 37,964
5 MILE 84,216



2023 Daytime Population 1 MILE 3,826 3 MILE 18,263 5 MILE 28,007



Household 2023 5 MILE

1 MILE

2,321

13,718

28,964

C

Household Income

1 MILE \$66,912 3 MILE \$91,850 5 MILE \$96,729



## DOUGLASVILLE EXCHANGE

Trade Area Overview