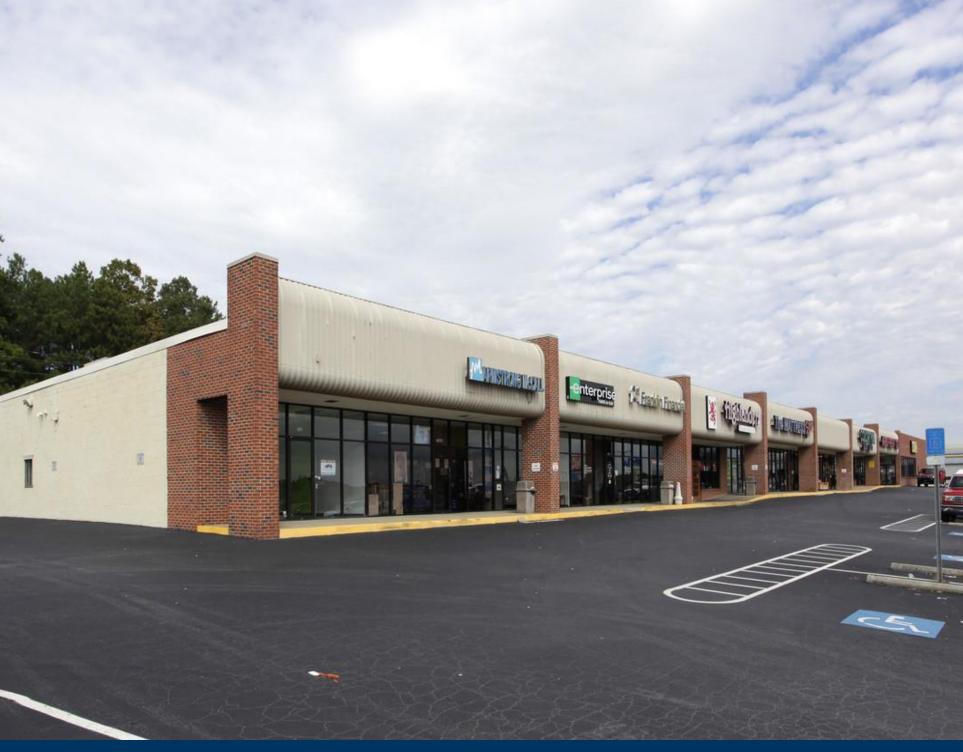

### **Property Highlights**

- Douglasville Exchange offers an extraordinary location for its retail, restaurant, and service tenants.
- It is located on Douglas Boulevard just south of I-20 west and west of Highway 5.
- This center is across the street from The Home Depot as well as The Honey Baked Ham and Taco Mac Sports Bar.
- Retail Space Available | 1,600-12,500 SF
- Zoned CG | Commercial General

# Douglasville Exchange TENANTS

| 7424  | Harbor Freight Tools                | 14,993              |
|-------|-------------------------------------|---------------------|
| 7424B | Retail Space Available              | 12,500              |
| 7426  | Rent A Center                       | 6,720               |
| 7430  | Fin & Feathers                      | 3,333               |
| 7436A | Cinco de Mayo<br>Mexican Restaurant | 2,938               |
| 7436B | 1 <sup>st</sup> Franklin Financial  | 2,158               |
| 7436C | Retail Space Available              | 1,600               |
| 7436D | Retail Space Available              | 1,800               |
| 7438  | Retail Space Available              | 1,600               |
|       | GLA:                                | 47,642 SF           |
|       | Availability:                       | 1,600-<br>12,500 SF |