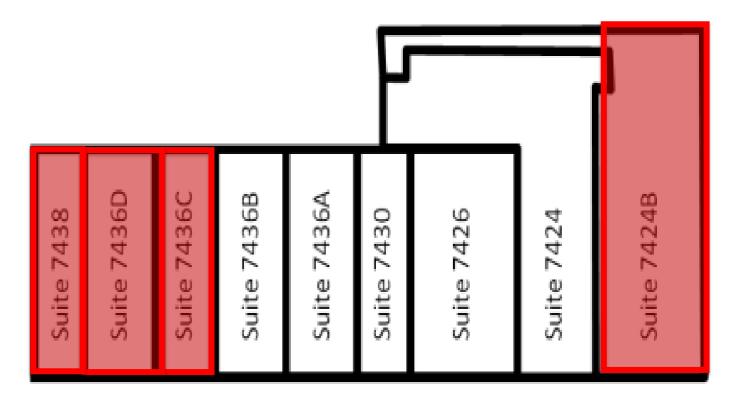

# Douglasville Exchange TENANTS

| 7424  | Harbor Freight Tools                | 14,993              |
|-------|-------------------------------------|---------------------|
| 7424B | Retail Space Available              | 12,500              |
| 7426  | Rent A Center                       | 6,720               |
| 7430  | Fin & Feathers                      | 3,333               |
| 7436A | Cinco de Mayo<br>Mexican Restaurant | 2,938               |
| 7436B | 1 <sup>st</sup> Franklin Financial  | 2,158               |
| 7436C | Retail Space Available              | 1,600               |
| 7436D | Retail Space Available              | 1,800               |
| 7438  | Retail Space Available              | 1,600               |
|       | GLA:                                | 47,642 SF           |
|       | Availability:                       | 1,600-<br>12,500 SF |

## **DOUGLASVILLE EXCHANGE**

Site Plan