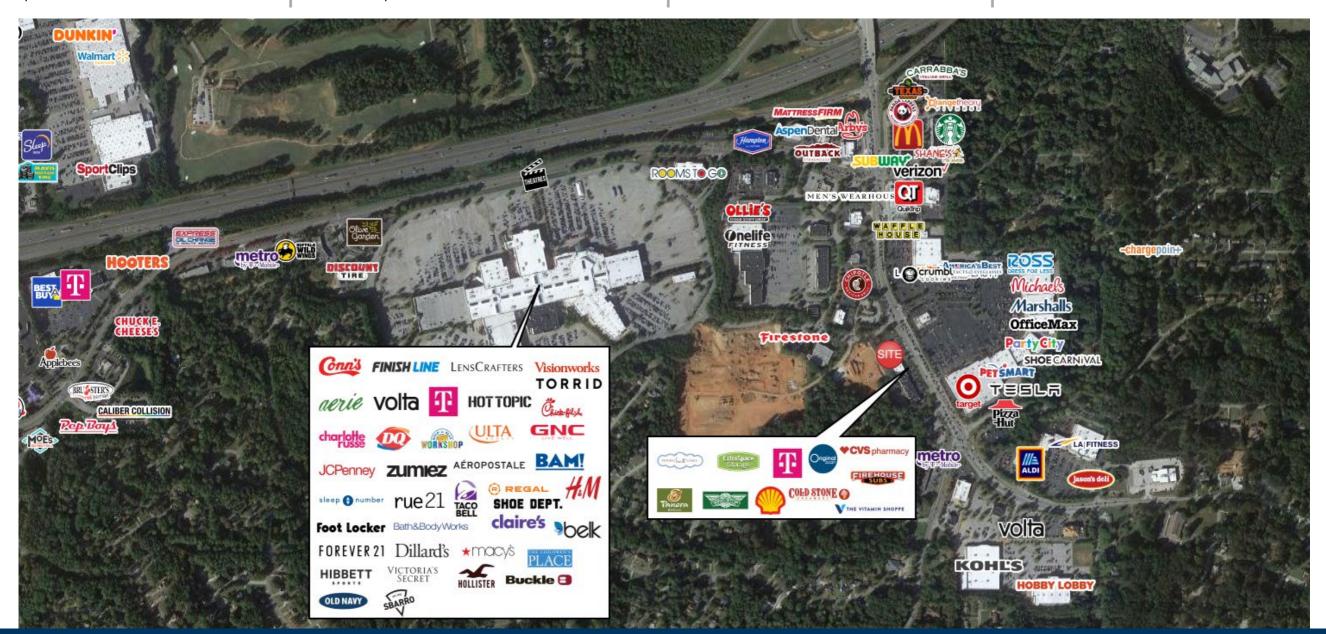

#### **Property Highlights**

- Douglasville Promenade offers an extraordinary location for its retail, restaurant, and service tenants.
- This center is located at the Arbor Place Drive entrance to Arbor Place Mall and is next to two power centers that include Target, LA Fitness, Kohl's, Hobby Lobby, Marshall's, Ross and Michaels.
- Sees over 30,965 VPD
- Retail Space Available | 1,400 SF

## DOUGLASVILLE PROMENADE

Trade Area Overview