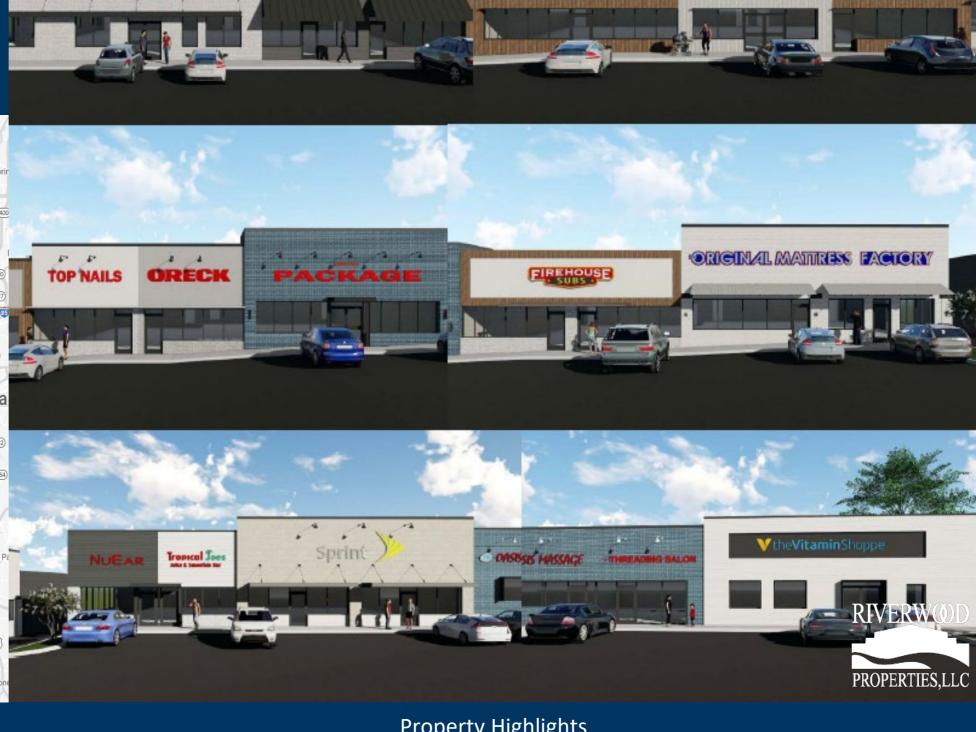

#### **Property Highlights**

- Douglasville Promenade offers an extraordinary location for its retail, restaurant, and service tenants.
- This center is located at the Arbor Place Drive entrance to Arbor Place Mall and is next to two power centers that include Target, LA Fitness, Kohl's, Hobby Lobby, Marshall's, Ross and Michaels.
- Sees over 30,965 VPD
- Retail Space Available | 1,400 SF