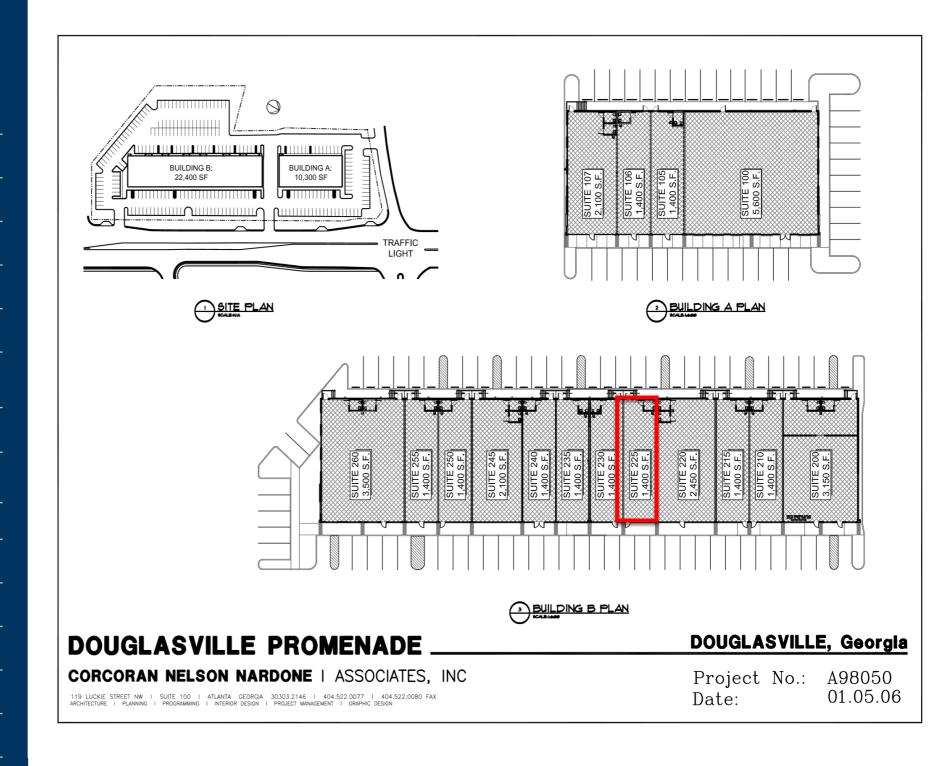

# Douglasville Promenade TENANTS

| 100 | The Vitamin Shoppe           | 3,000    |
|-----|------------------------------|----------|
| 105 | The Threading Salon          | 1,200    |
| 109 | Top Massage                  | 1,400    |
| 110 | T-Mobile                     | 3,923    |
| 140 | Tropical Joe's Smoothie      | 1,050    |
| 145 | The Joint                    | 1,050    |
| 200 | Original Mattress<br>Factory | 2,800    |
| 210 | Firehouse Subs               | 2,800    |
| 220 | Nothing Bundt Cakes          | 2,450    |
| 225 | Retail Space Available       | 1,400    |
| 230 | Top Nail                     | 1,400    |
| 235 | Wing Stop                    | 1,445    |
| 240 | Cold Stone Creamery          | 1,600    |
| 245 | Taste of Thai                | 1,855    |
| 255 | Johnny's Pizza               | 2,800    |
| 260 | Metro Brokers                | 3,500    |
|     | GLA                          | 32,900   |
|     | Availability                 | 1,400 SF |

## DOUGLASVILLE PROMENADE

Site Plan