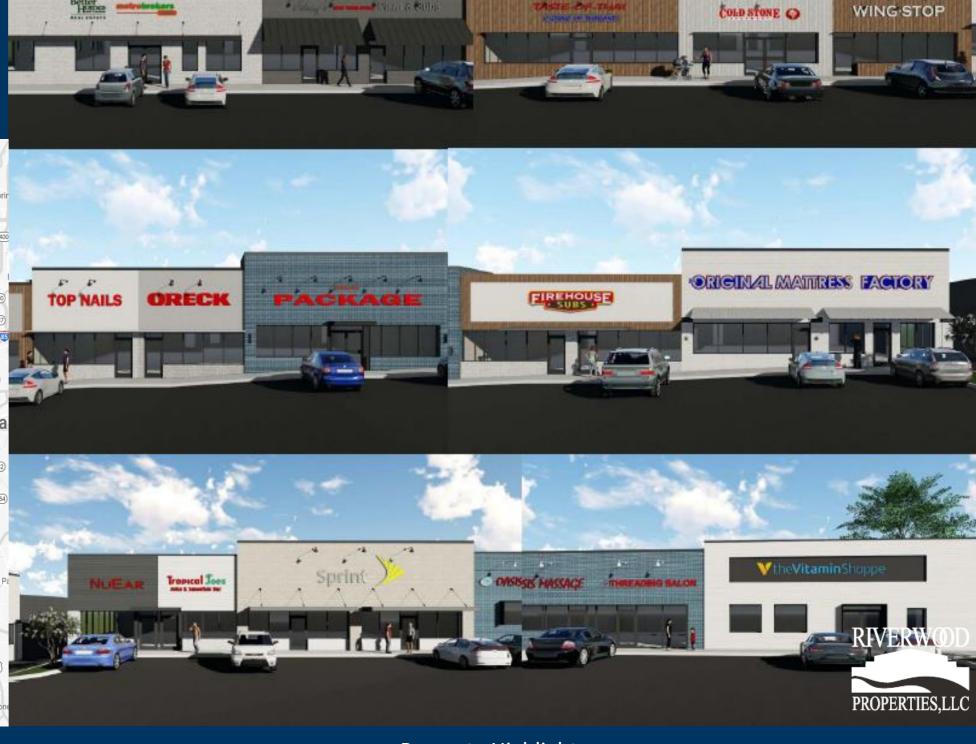

# Douglasville Promenade TENANTS

| 100 | The Vitamin Shoppe           | 3,000       |
|-----|------------------------------|-------------|
| 105 | The Threading Salon          | 1,200       |
| 109 | Top Massage                  | 1,400       |
| 110 | T-Mobile                     | 3,923       |
| 140 | Tropical Joe's<br>Smoothie   | 1,050       |
| 145 | The Joint                    | 1,050       |
| 200 | Original Mattress<br>Factory | 2,800       |
| 210 | Firehouse Subs               | 2,800       |
| 220 | Nothing Bundt<br>Cakes       | 2,450       |
| 225 | Kyusha Ramen Grill           | 1,400       |
| 230 | Top Nail                     | 1,400       |
| 235 | Wing Stop                    | 1,445       |
| 240 | Cold Stone<br>Creamery       | 1,600       |
| 245 | Taste of Thai                | 1,855       |
| 255 | Johnny's Pizza               | 2,800       |
| 260 | Metro Brokers                | 3,500       |
|     | GLA                          | 32,900      |
|     | Availability                 | 100% Leased |