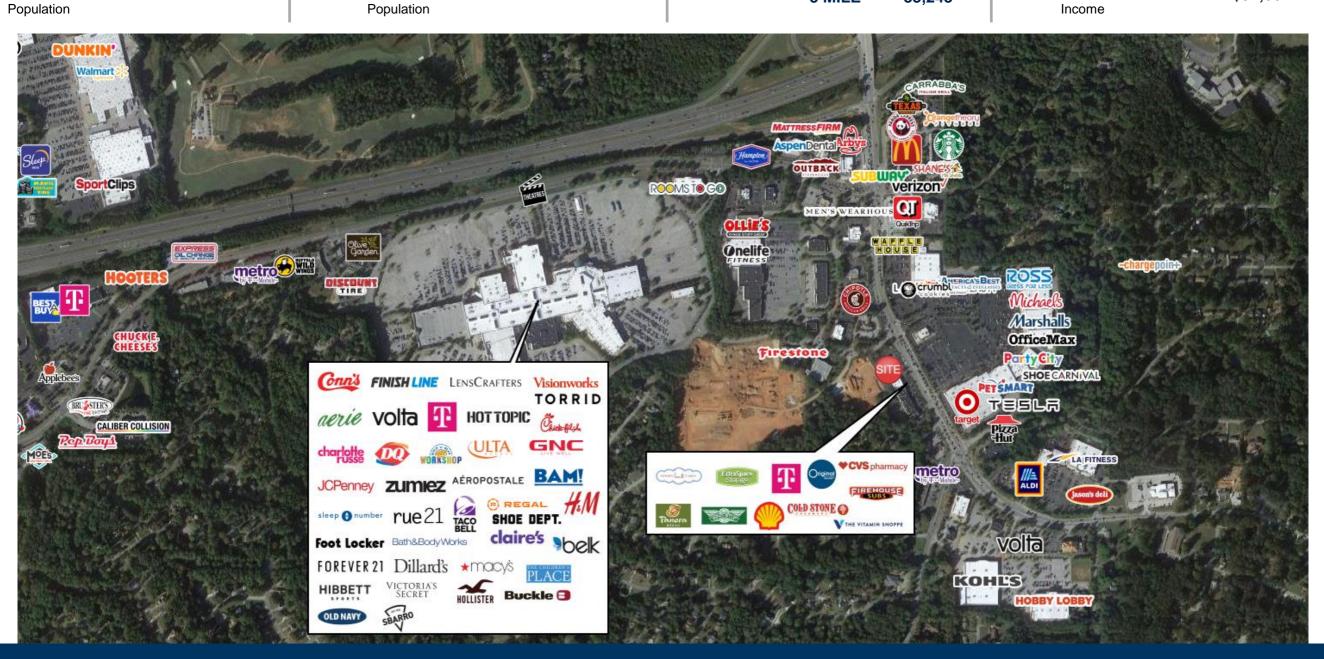

### **Property Highlights**

- Douglasville Promenade offers an extraordinary location for its retail, restaurant, and service tenants.
- This center is located at the Arbor Place Drive entrance to Arbor Place Mall and is next to two power centers that include Target, LA Fitness, Kohl's, Hobby Lobby, Marshall's, Ross and Michaels.
- Sees over 30,965 VPD
- 100% Leased

## DOUGLASVILLE PROMENADE

Trade Area Overview