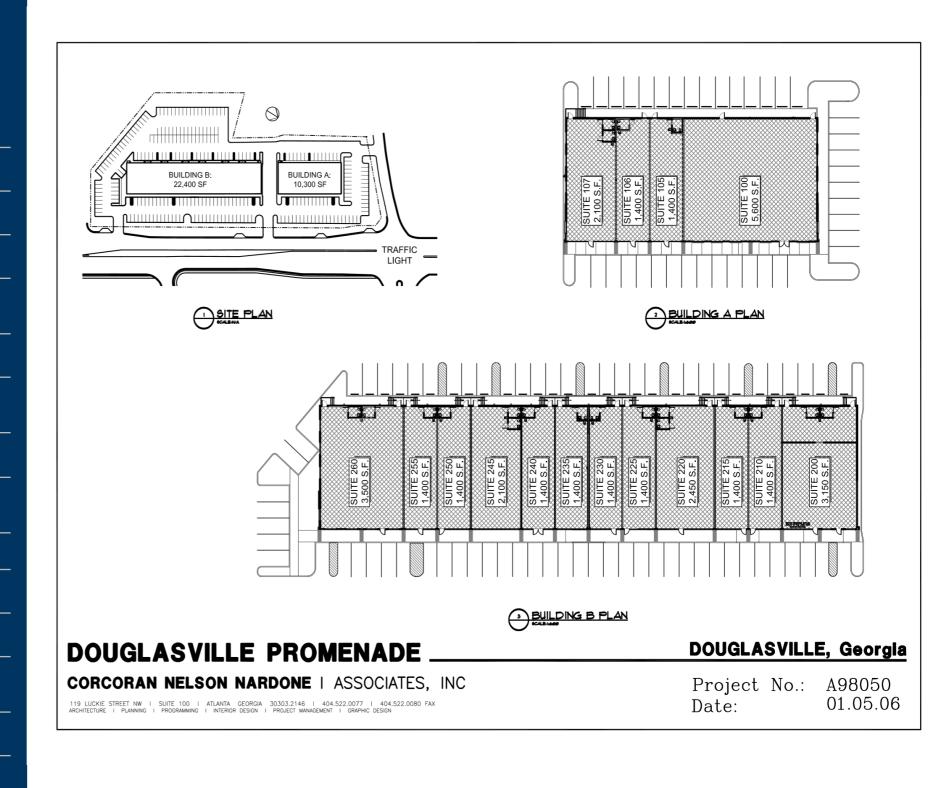

## DOUGLASVILLE PROMENADE

Site Plan

# Douglasville Promenade TENANTS

| 100 | The Vitamin Shoppe           | 3,000       |
|-----|------------------------------|-------------|
| 105 | The Threading Salon          | 1,200       |
| 109 | Top Massage                  | 1,400       |
| 110 | T-Mobile                     | 3,923       |
| 140 | Tropical Joe's<br>Smoothie   | 1,050       |
| 145 | The Joint                    | 1,050       |
| 200 | Original Mattress<br>Factory | 2,800       |
| 210 | Firehouse Subs               | 2,800       |
| 220 | Nothing Bundt<br>Cakes       | 2,450       |
| 225 | Kyusha Ramen Grill           | 1,400       |
| 230 | Top Nail                     | 1,400       |
| 235 | Wing Stop                    | 1,445       |
| 240 | Cold Stone<br>Creamery       | 1,600       |
| 245 | Taste of Thai                | 1,855       |
| 255 | Johnny's Pizza               | 2,800       |
| 260 | Metro Brokers                | 3,500       |
|     | GLA                          | 32,900      |
|     | Availability                 | 100% Leased |