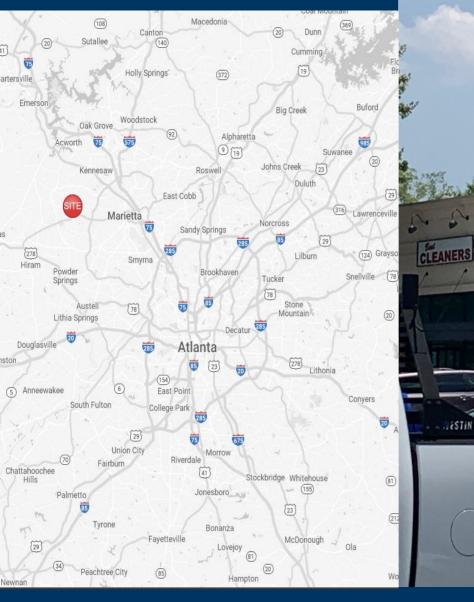

#### **Property Highlights**

RIVERWOOD

PROPERTIES,LLC

~

1.

ature's Corner Marke

- The Shoppes at Due West Pavilion is an unanchored neighborhood center located at the corner of Acworth Due West Rd. and Kennesaw Due West Rd.
- The site is located at a signalized intersection with multiple points of ingress/egress on Mary Eliza Trace and Kennesaw Due West Rd.
- Over 18,000 VPD

ESTI

Retail Space Available | 1,400-2,800 SF ٠

riverwoodproperties.com

Site Access: Property is accessible via two curb cuts on Due West Road and Acworth Due West Road.

0

K MASSAGE