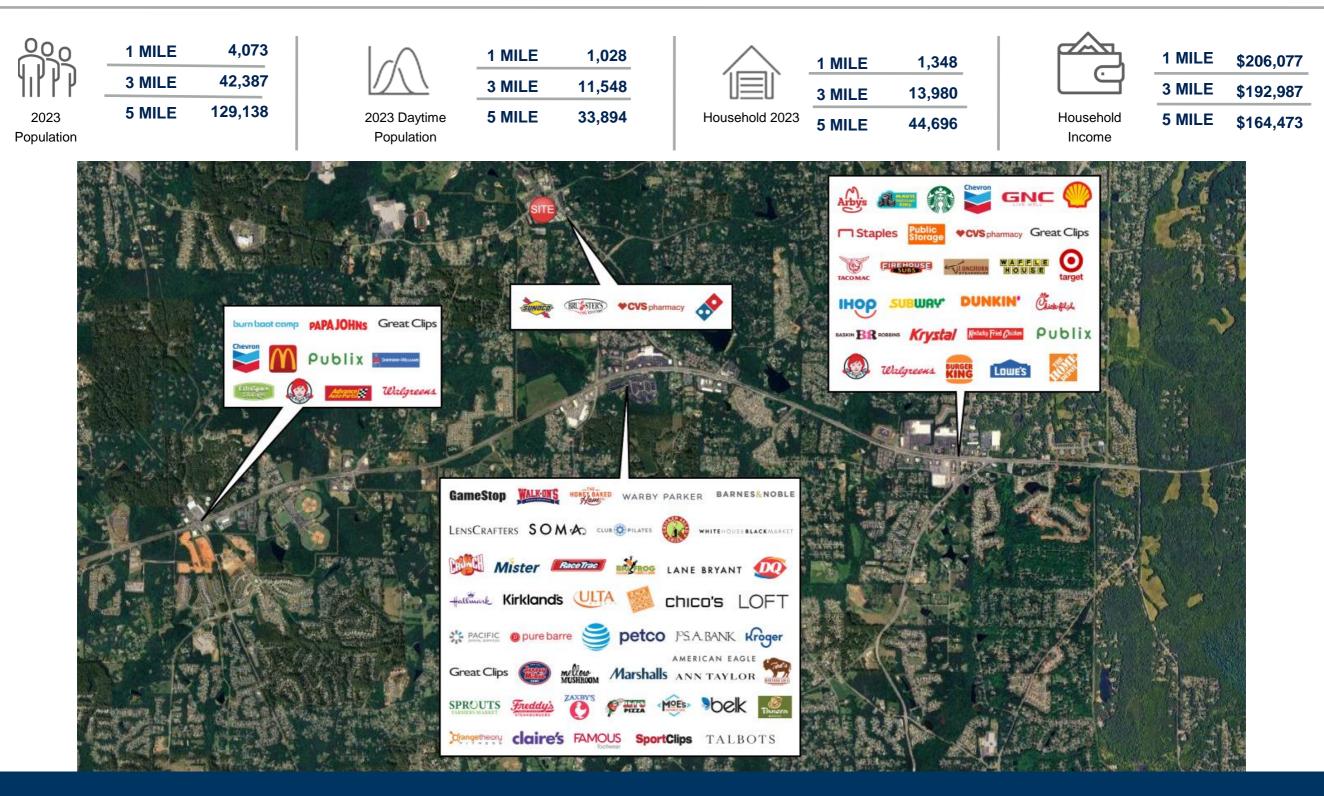

ft. | Suite 900<br>1,400 sq. ft.<br>Suite 1000<br>1.400 sq. ft. | Suite 1100<br>2,195 sq. ft. | Suite 1200<br>1,960 sq. ft. |
|----------------------------------------------------------------------------------------|---------------------------------|----------------------------------------------------------|-----------------------------------------------------------|-----------------------------|-----------------------------|
|----------------------------------------------------------------------------------------|---------------------------------|----------------------------------------------------------|-----------------------------------------------------------|-----------------------------|-----------------------------|

SHOPPES AT DUE WEST PAVILION



Site Plan

## AREA DEMOGRAPHICS



## SHOPPES AT DUE WEST PAVILION

Trade Area Overview