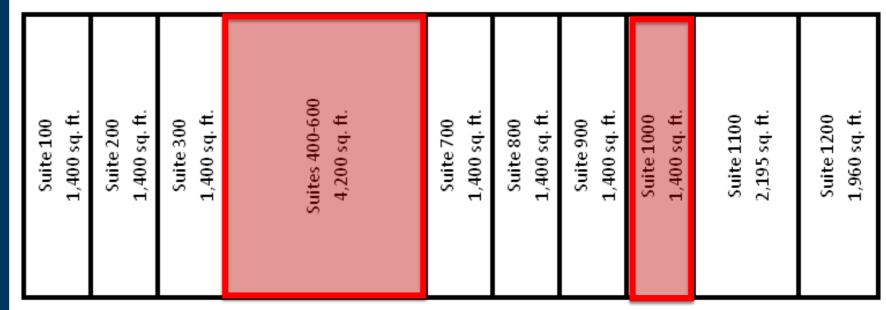

### **TENANTS**

| 100  | Best Cleaners                      | 1,400          |
|------|------------------------------------|----------------|
| 200  | Lucky Nail Salon                   | 1,400          |
| 300  | CK Touch for Healing<br>Massage    | 1,400          |
| 400  | Retail Space Available             | 4,200          |
| 700  | China Moon                         | 1,400          |
| 800  | Cashmere & Champagne<br>Boutique   | 1,400          |
| 900  | Brick & Ivy Hair Salon             | 1,400          |
| 1000 | Retail Space Available             | 1,400          |
| 1100 | Peace, Love & Pizza                | 2,195          |
| 1200 | Daily Grind Coffee House<br>& Cafe | 1,960          |
|      | GLA                                | 18,155 SF      |
|      | Availability                       | 1,400-4,200 SF |
|      |                                    |                |