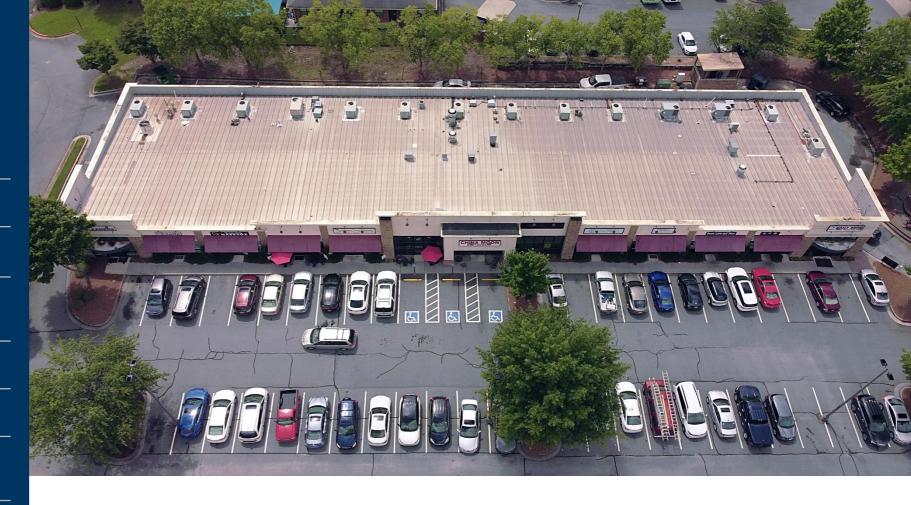

------------------------|----------------|
| 200  | Lucky Nail Salon                   | 1,400          |
| 300  | CK Touch for Healing<br>Massage    | 1,400          |
| 400  | Retail Space Available             | 4,200          |
| 700  | China Moon                         | 1,400          |
| 800  | Cashmere & Champagne<br>Boutique   | 1,400          |
| 900  | Brick & Ivy Hair Salon             | 1,400          |
| 1000 | Retail Space Available             | 1,400          |
| 1100 | Peace, Love & Pizza                | 2,195          |
| 1200 | Daily Grind Coffee House<br>& Cafe | 1,960          |
|      | GLA                                | 18,155 SF      |
|      | Availability                       | 1,400-4,200 SF |
|      |                                    |                |





## SHOPPES AT DUE WEST PAVILION

Site Plan



### AREA DEMOGRAPHICS

Population

4,073 1 MILE 42,387 3 MILE 129,138 5 MILE



1 MILE 1,028 3 MILE 11,548 33,894 5 MILE 2023 Daytime Population



1 MILE 1,348 13,980 3 MILE 5 MILE 44,696



Household 5 MILE \$164,473 Income

1 MILE

3 MILE

\$206,077

\$192,987



## SHOPPES AT DUE WEST PAVILION

Trade Area Overview