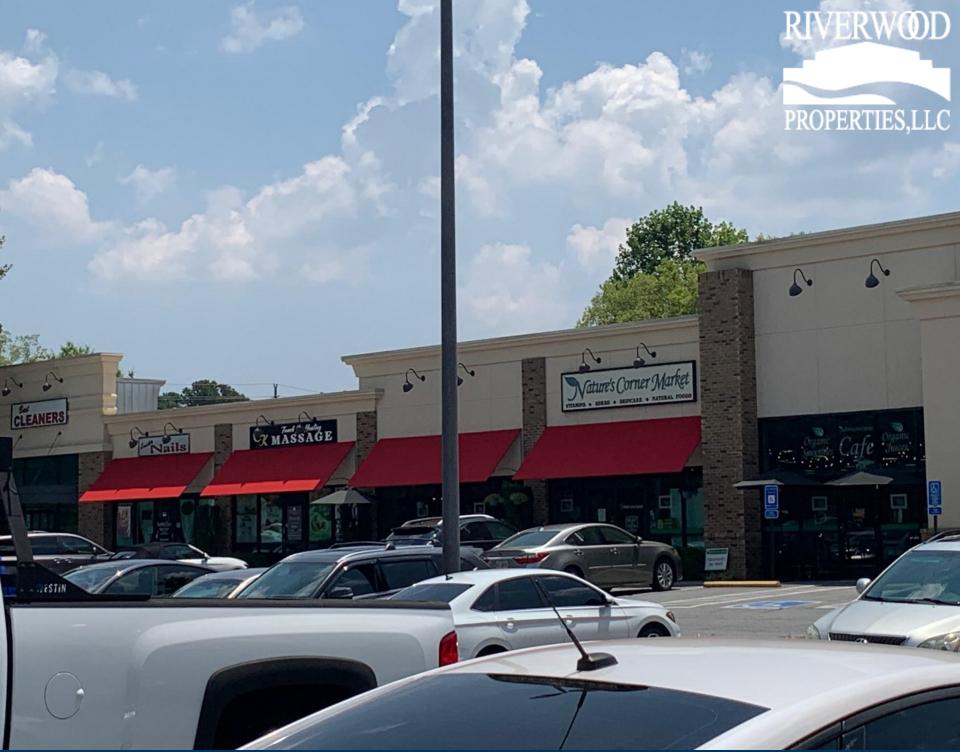

#### **Property Highlights**

- The Shoppes at Due West Pavilion is an unanchored neighborhood center located at the corner of Acworth Due West Rd. and Kennesaw Due West Rd.
- The site is located at a signalized intersection with multiple points of ingress/egress on Mary Eliza Trace and Kennesaw Due West Rd.
- Over 18,000 VPD
- Retail Space Available | 1,400-4,200 SF