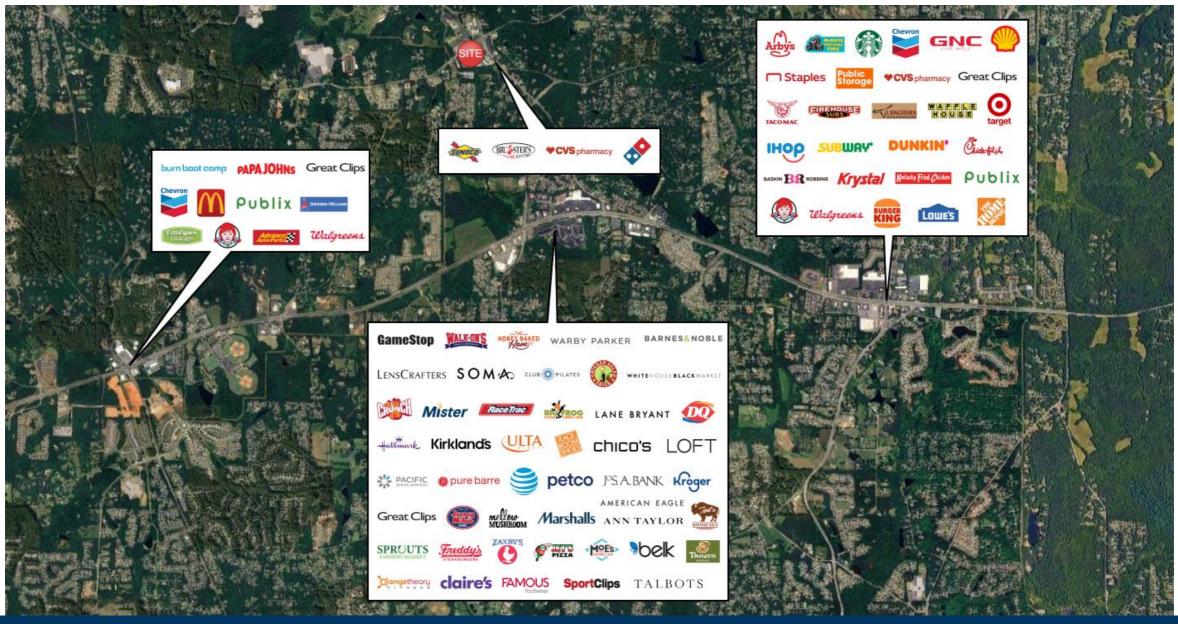

Champagne<br>Boutique   | 1,400          |
| 900  | Brick & Ivy Hair Salon             | 1,400          |
| 1000 | Retail Space Available             | 1,400          |
| 1100 | Peace, Love & Pizza                | 2,195          |
| 1200 | Daily Grind Coffee House<br>& Cafe | 1,960          |
|      | GLA                                | 18,155 SF      |
|      | Availability                       | 1,400-4,200 SF |
|      |                                    |                |





## SHOPPES AT DUE WEST PAVILION

Site Plan



### AREA DEMOGRAPHICS

Population

4,073 1 MILE 42,387 3 MILE 129,138 5 MILE



1 MILE 1,028 3 MILE 11,548 33,894 5 MILE 2023 Daytime Population



1 MILE 1,348 13,980 3 MILE 5 MILE 44,696



Household 5 MILE \$164,473 Income

1 MILE

3 MILE

\$206,077

\$192,987



## SHOPPES AT DUE WEST PAVILION

Trade Area Overview