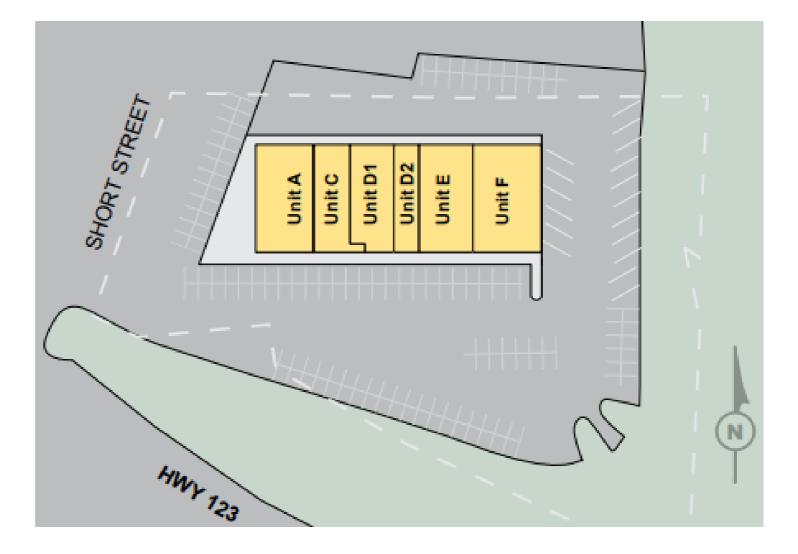

Site Access: Property is accessible via curb cuts on Bypass 123.

### Eagle Plaza TENANTS

| А | Firehouse Subs | 2,000          |
|---|----------------|----------------|
| С | AT&T Wireless  | 1,540          |
| D | State Farm     | 2,000          |
| E | Marco's Pizza  | 2,004          |
| F | JWKY Kitchen   | 2,572          |
|   | GLA: 10,116 SF |                |
|   | Availability:  | 100%<br>Leased |