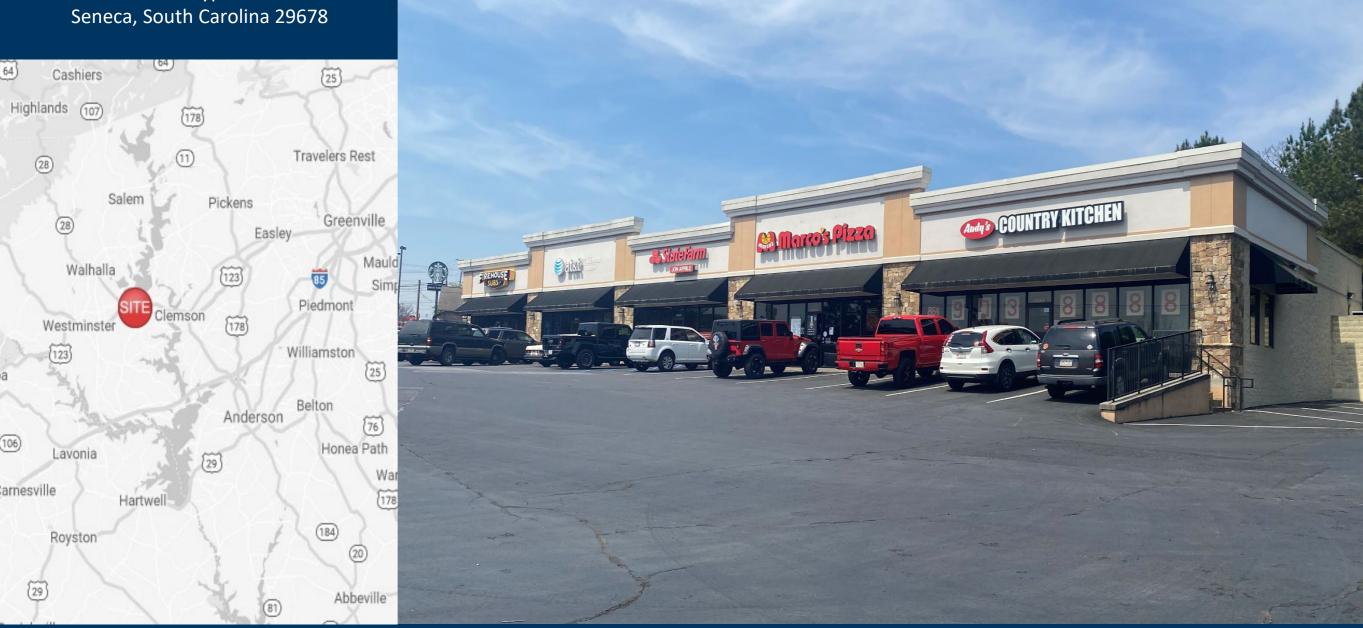

## Eagle Plaza

# 1026 US Bypass 123

#### **Property Highlights**

- Eagle Plaza is a 10,500 square foot shopping center located in the heart of Seneca just East of Blue Ridge Blvd on Bypass 123.
- It is located in Oconee County with easy access to Lowe's, Walmart, Oconee Memorial Hospital, and the neighboring affluent community of Lake Keowee.
- The site offers excellent visibility to eastbound and westbound traffic on Bypass 123. ٠
- 100% Leased •

### Eagle Plaza TENANTS

| А | Firehouse Subs | 2,000          |
|---|----------------|----------------|
| С | AT&T Wireless  | 1,540          |
| D | State Farm     | 2,000          |
| E | Marco's Pizza  | 2,004          |
| F | JWKY Kitchen   | 2,572          |
|   | GLA: 10,116 SF |                |
|   | Availability:  | 100%<br>Leased |