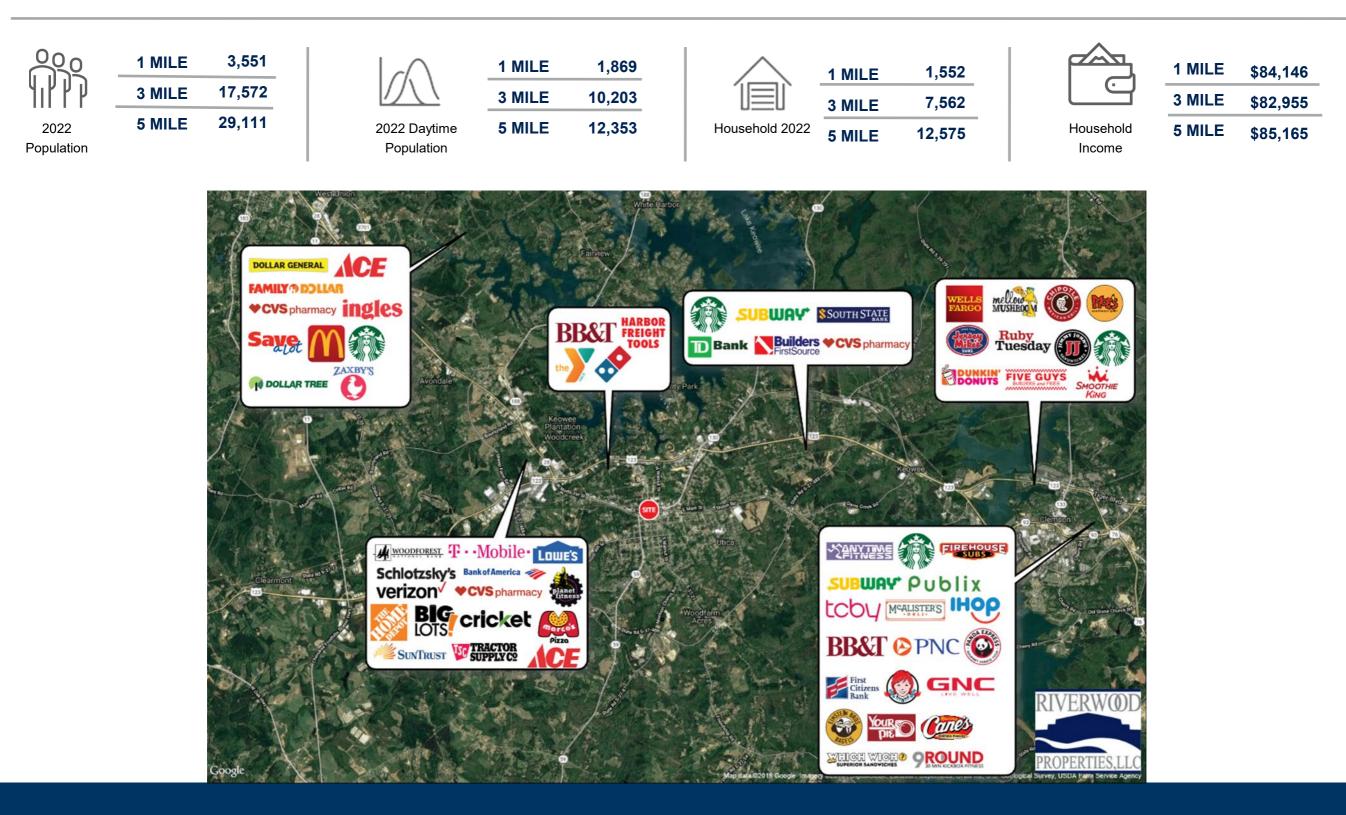

e foot shopping center located in the heart of Seneca just East of Blue Ridge Blvd on Bypass 123.
- It is located in Oconee County with easy access to Lowe's, Walmart, Oconee Memorial Hospital, and the neighboring affluent community of Lake Keowee.
- The site offers excellent visibility to eastbound and westbound traffic on Bypass 123. ٠
- 100% Leased •

Site Access: Property is accessible via curb cuts on Bypass 123.

### Eagle Plaza TENANTS

| А | Firehouse Subs | 2,000          |
|---|----------------|----------------|
| С | AT&T Wireless  | 1,540          |
| D | State Farm     | 2,000          |
| E | Marco's Pizza  | 2,004          |
| F | JWKY Kitchen   | 2,572          |
|   | GLA: 10,116 SF |                |
|   | Availability:  | 100%<br>Leased |









### AREA DEMOGRAPHICS





Trade Area Overview