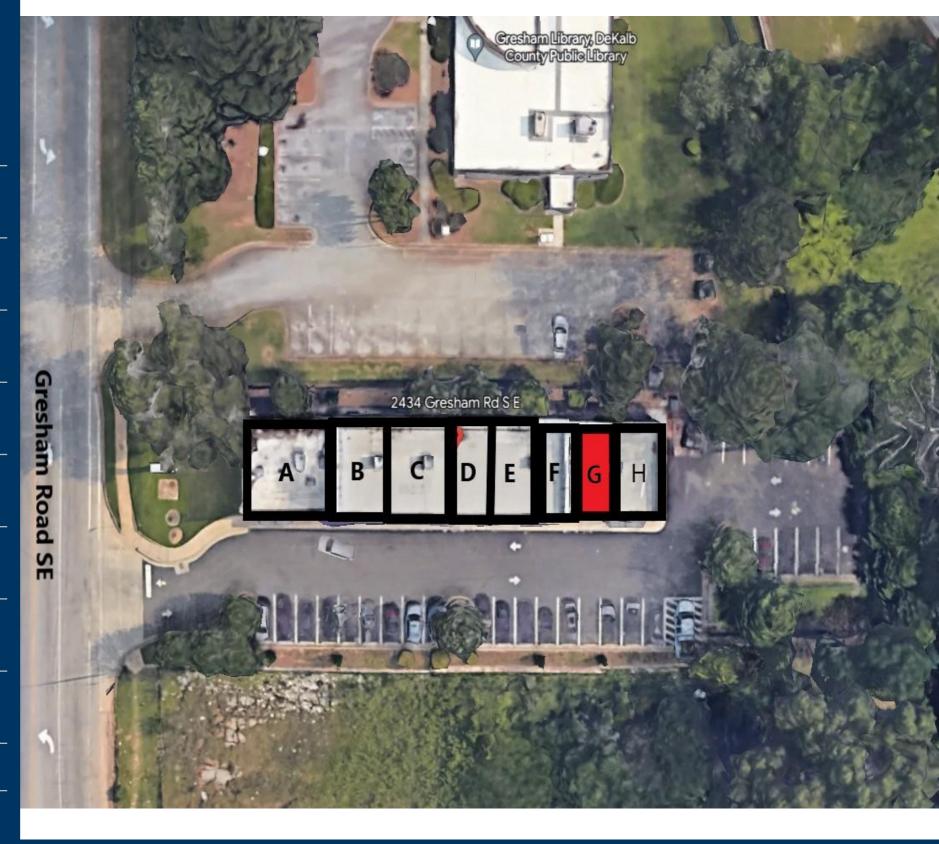

# East Lake Crossing TENANTS

| Α | American Deli          | 1,000  |
|---|------------------------|--------|
| В | Xhale City             | 1,000  |
| С | Sylvain Eye Care       | 1,300  |
| D | Blush Hair Studio      | 1,000  |
| E | Pierced by Lauren      | 1,000  |
| F | MW Risk Management     | 900    |
| G | Retail Space Available | 900    |
| н | Universal Construction | 1,200  |
|   | GLA: 8,300 SF          |        |
|   | Availability:          | 900 SF |

# EAST LAKE CROSSING Site Plan