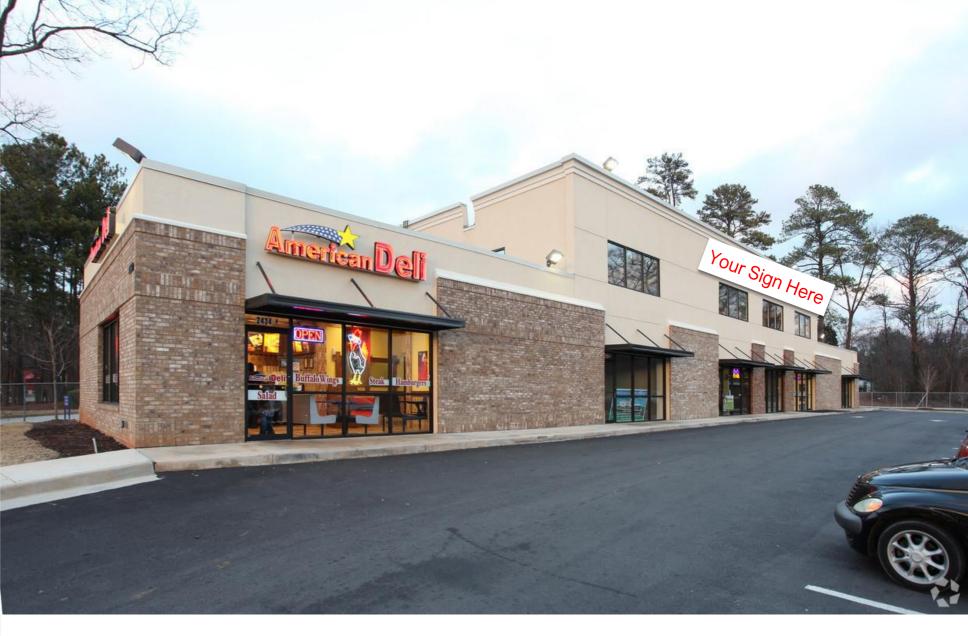

#### **Property Highlights**

- This 8,300 square foot shopping center sits on .69 acres of land and includes the nationally known, Truist Bank.
- Located directly off Highway 20 and across the street from a Walmart Supercenter.
- The consistent flow of traffic in the area make this an ideal location for any retail or service tenant.
- Retail Space Available | 900 SF