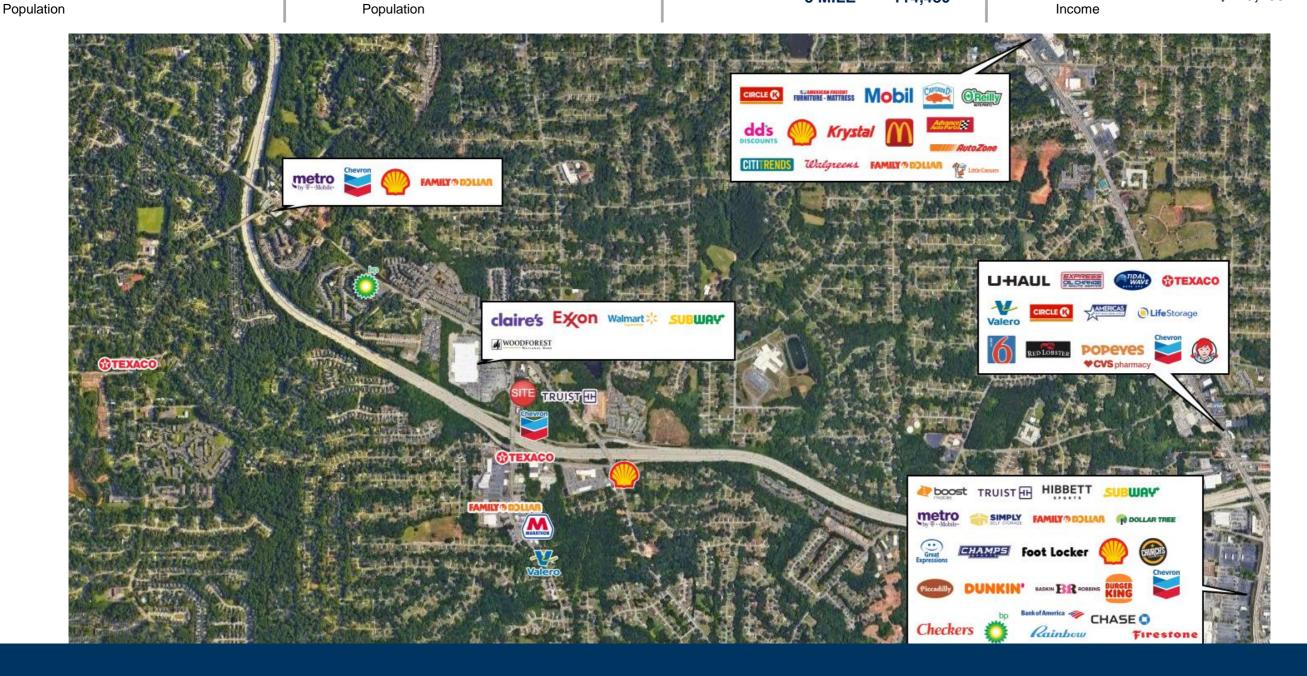

### AREA DEMOGRAPHICS

1 MILE 10,718
3 MILE 83,271
5 MILE 263,545

2023 Daytime

1 MILE 1,923 3 MILE 23,397 5 MILE 100,898

1 MILE 4,498
3 MILE 34,740
5 MILE 114,480

1 MILE \$91,564

3 MILE \$108,193

5 MILE \$120,703

## EAST LAKE CROSSING

Trade Area Overview