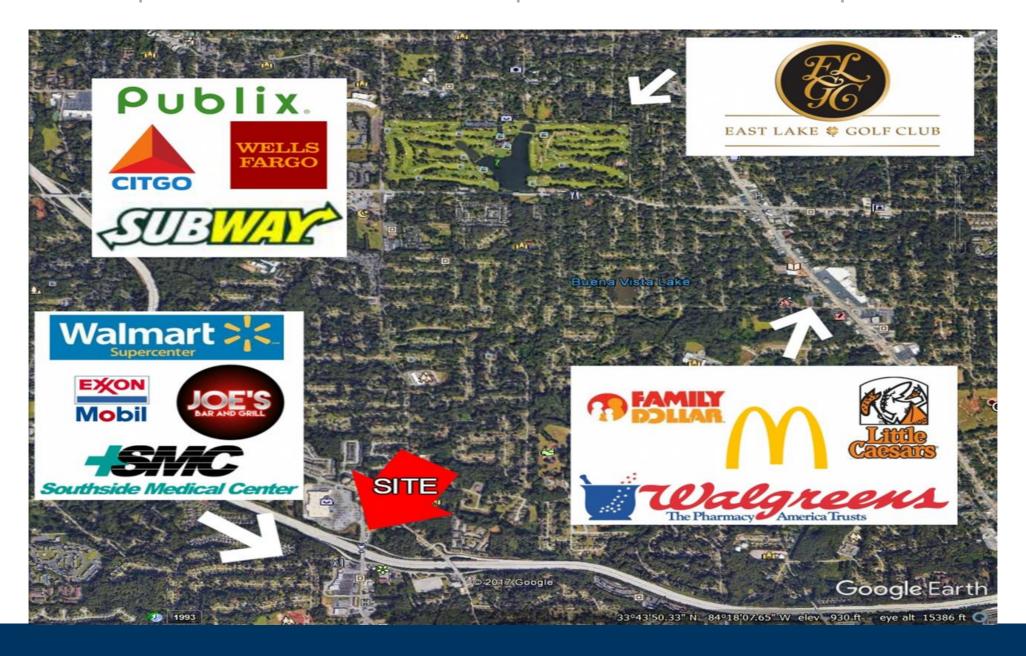

1 MILE \$63,660 3 MILE \$84,199 5 MILE \$96,121

EAST LAKE CROSSING

Trade Area Overview