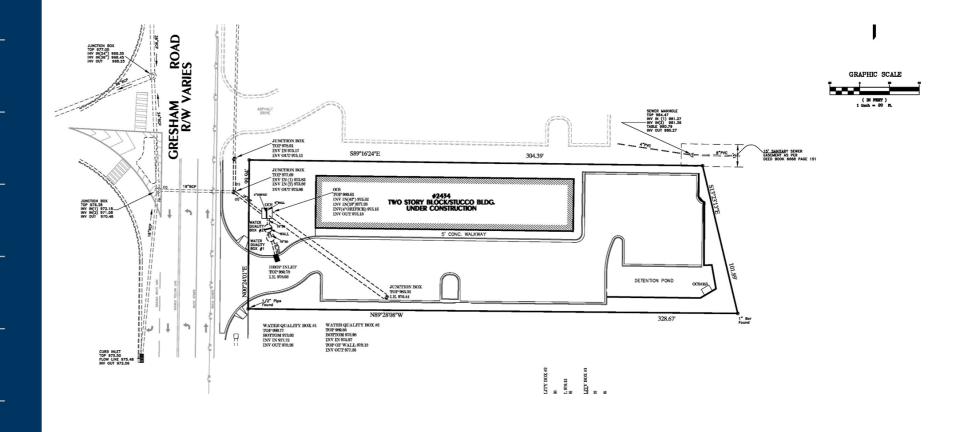

#### **Property Highlights**

This 8,300 square foot shopping center sits on .69 acres of land and includes the nationally known, BB&T bank. The property is located directly off Highway 20 and sits across the street from a Walmart Supercenter. The consistent flow of traffic in the area make this an ideal location for any retail or service tenant

Site Access: Property is easily accessible via both left & right turn entrance and exit.

riverwoodproperties.com