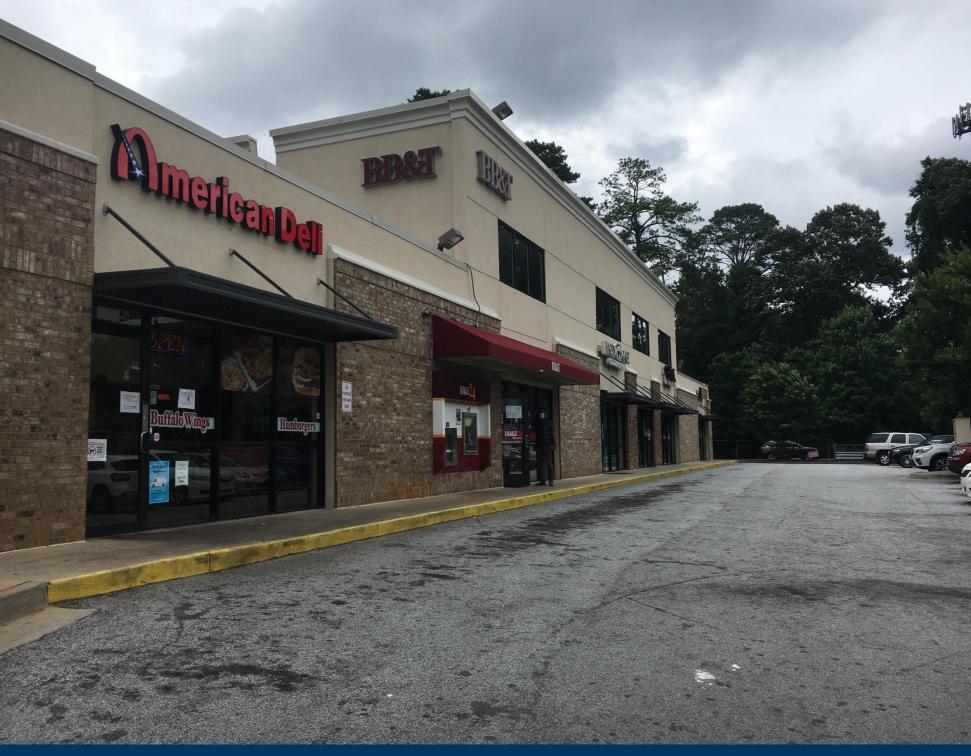

#### **Property Highlights**

This 8,300 square foot shopping center sits on .69 acres of land and includes the nationally known, BB&T bank. The property is located directly off Highway 20 and sits across the street from a Walmart Supercenter. The consistent flow of traffic in the area make this an ideal location for any retail or service tenant

# East Lake Crossing TENANTS

| Α | American Deli             | 1,000 |
|---|---------------------------|-------|
| В | BB&T Bank                 | 1,000 |
| С | Sylvain Eye Care          | 1,300 |
| D | Blush Hair Studio         | 1,000 |
| E | Pierced by Lauren         | 1,000 |
| F | MW Risk<br>Management     | 900   |
| G | Mscotay's Boujee Bar      | 900   |
| н | Universal<br>Construction | 1,200 |
|   | GLA: 8,300 SF             |       |
|   | Availability: 100%        |       |