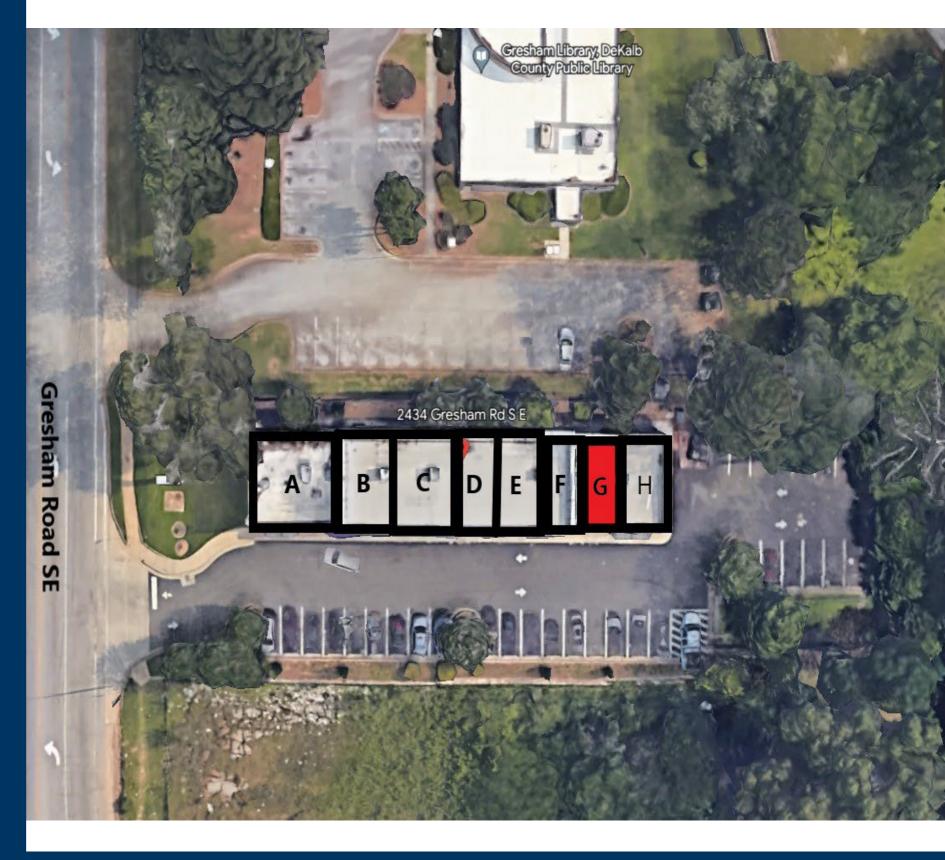

Site Plan

### East Lake Crossing TENANTS

| A | American Deli          | 1,000  |
|---|------------------------|--------|
| В | Truist Bank            | 1,000  |
| C | Sylvain Eye Care       | 1,300  |
| D | Blush Hair Studio      | 1,000  |
| E | Pierced by Lauren      | 1,000  |
| F | MW Risk Management     | 900    |
| G | Retail Space Available | 900    |
| н | Universal Construction | 1,200  |
|   | GLA: 8,300 SF          |        |
|   | Availability:          | 900 SF |