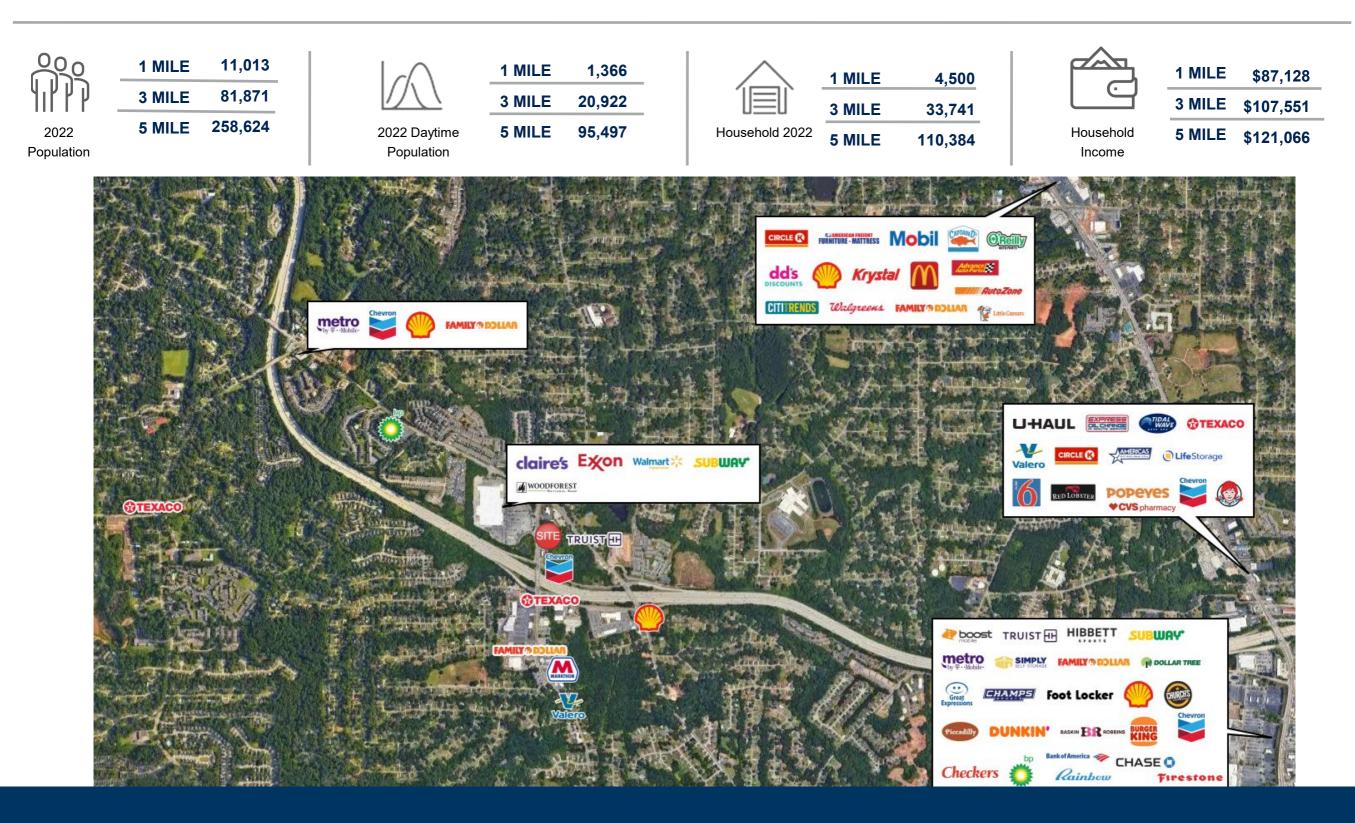

ocated directly off Highway 20 and across the street from a Walmart Supercenter.
- The consistent flow of traffic in the area make this an ideal location for any retail or service tenant.
- Retail Space Available | 900 SF

Site Access: Property is easily accessible via Gresham Road SE.

### East Lake Crossing TENANTS

| A | American Deli          | 1,000  |
|---|------------------------|--------|
| В | Truist Bank            | 1,000  |
| C | Sylvain Eye Care       | 1,300  |
| D | Blush Hair Studio      | 1,000  |
| E | Pierced by Lauren      | 1,000  |
| F | MW Risk Management     | 900    |
| G | Retail Space Available | 900    |
| н | Universal Construction | 1,200  |
|   | GLA: 8,300 SF          |        |
|   | Availability:          | 900 SF |





Site Plan



## AREA DEMOGRAPHICS



# EAST LAKE CROSSING

Trade Area Overview