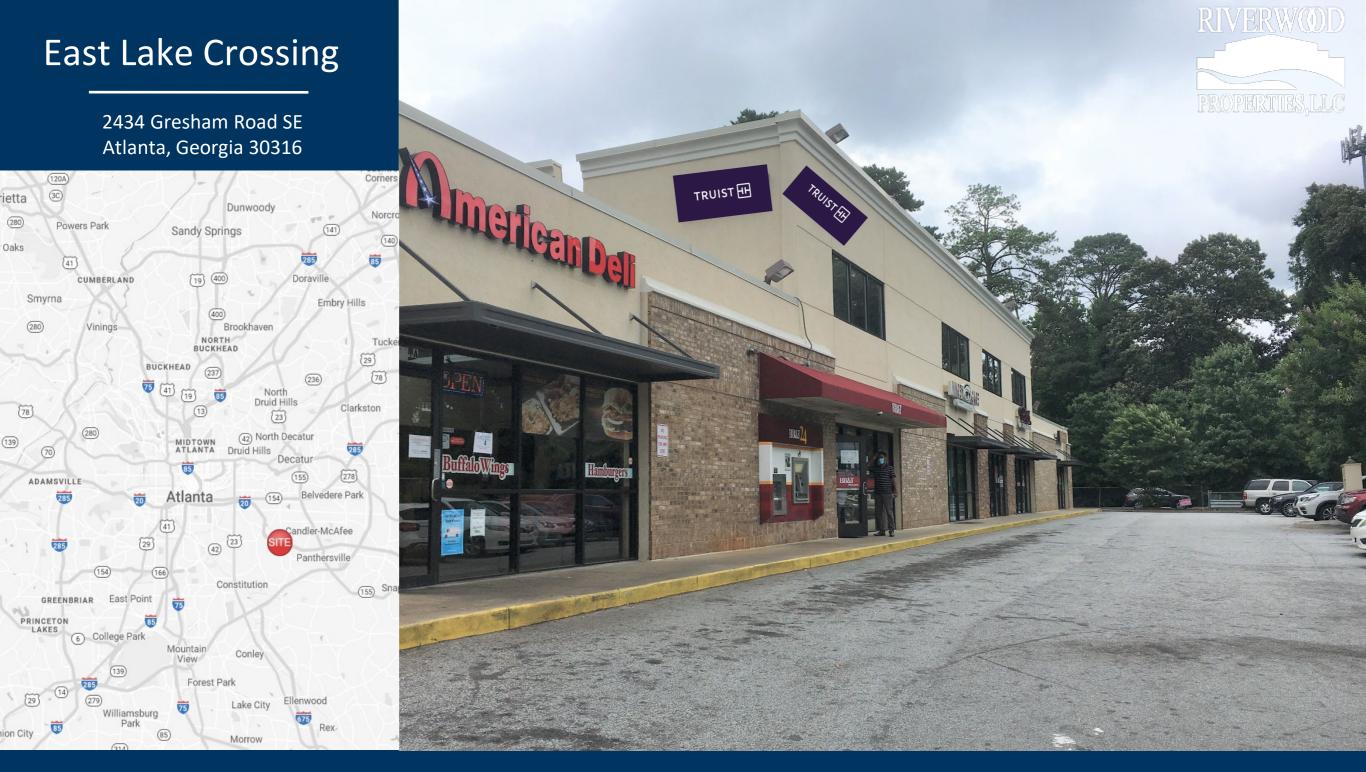

# EAST LAKE CROSSING

Trade Area Overview

Site Access: Property is easily accessible via Gresham Road SE.

### **Property Highlights**

- This 8,300 square foot shopping center sits on .69 acres of land and includes the nationally known, Truist Bank.
- Located directly off Highway 20 and across the street from a Walmart Supercenter.
- The consistent flow of traffic in the area make this an ideal location for any retail or service tenant.
- Retail Space Available | 900 SF