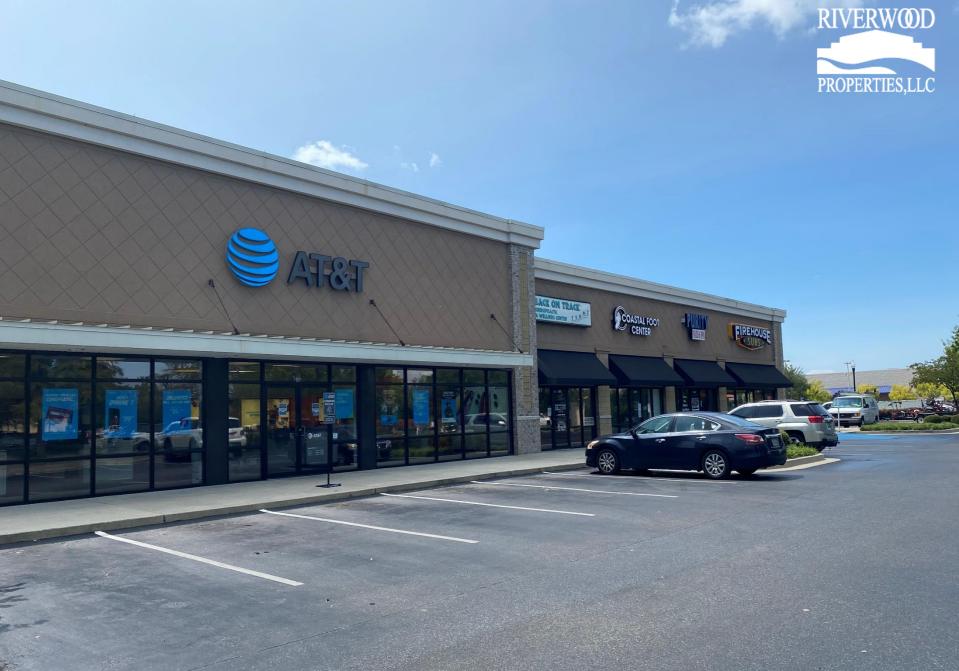

#### Property Highlights

- Eastern Shore Promenade is located in Daphne, Alabama, adjacent to the 58-acre Eastern Shore Centre lifestyle development, directly benefiting from the area's exponential growth.
- Offering approximately 8,000 square feet of retail space, the centers co-tenants include Sam's Club, Lowe's Eastern Shore Toyota, AT&T and Burger King.
- Eastern Shore Promenade enjoys excellent out-parcel visibility and access with Sam's Club and Lowe's.
- Strategically situated in the heart of this dynamic upscale trade area, the center benefits from the high incomes and vast population density of Baldwin county.

### **Eastern Shore Promenade**

TENANTS

| 101 | AT&T Mobility       | 3,500 SF       |
|-----|---------------------|----------------|
| 102 | Back on Track       | 1,000 SF       |
| 103 | Available For Lease | 1,000 SF       |
| 104 | Purity Nail & Spa   | 1,000 SF       |
| 105 | Firehouse Subs      | 1,500 SF       |
|     | GLA:                | 8,000 SF       |
|     | Availability:       | 100%<br>Leased |