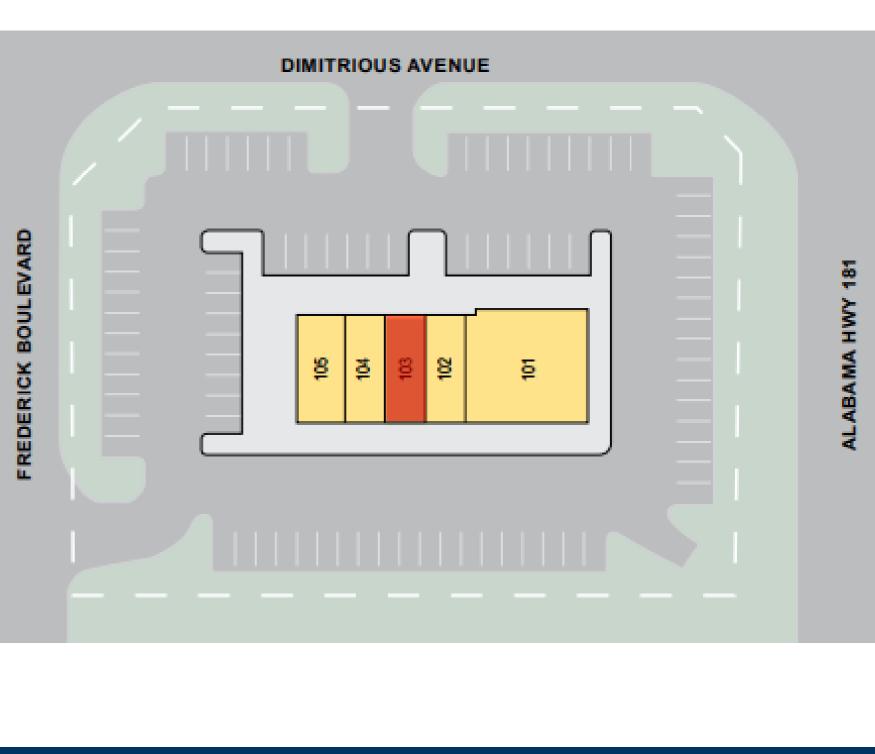

### **Eastern Shore Promenade**

TENANTS

| 101 | AT&T Mobility       | 3,500 SF       |
|-----|---------------------|----------------|
| 102 | Back on Track       | 1,000 SF       |
| 103 | Available For Lease | 1,000 SF       |
| 104 | Purity Nail & Spa   | 1,000 SF       |
| 105 | Firehouse Subs      | 1,500 SF       |
|     | GLA:                | 8,000 SF       |
|     | Availability:       | 100%<br>Leased |

# EASTERN SHORE PROMENADE

Site Plan