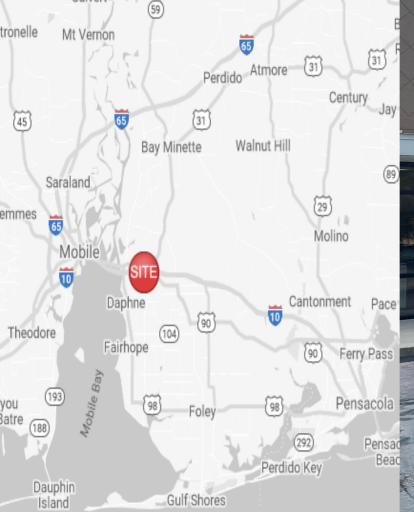

#### Eastern Shore Promenade

9912 Dimitrios Ave Daphne, AL 36526

#### Property Highlights

- Eastern Shore Promenade is located in Daphne, Alabama, adjacent to the 58-acre Eastern Shore Centre lifestyle development, directly benefiting from the area's exponential growth.
- Offering approximately 8,000 square feet of retail space, the centers co-tenants include Sam's Club, Lowe's Eastern Shore Toyota, AT&T and Burger King.
- Eastern Shore Promenade enjoys excellent out-parcel visibility and access with Sam's Club and Lowe's.
- Strategically situated in the heart of this dynamic upscale trade area, the center benefits from the high incomes and vast population density of Baldwin county.

Site Access: Property is accessible via curb cuts on both Dimitrios Ave and Frederick Blvd.