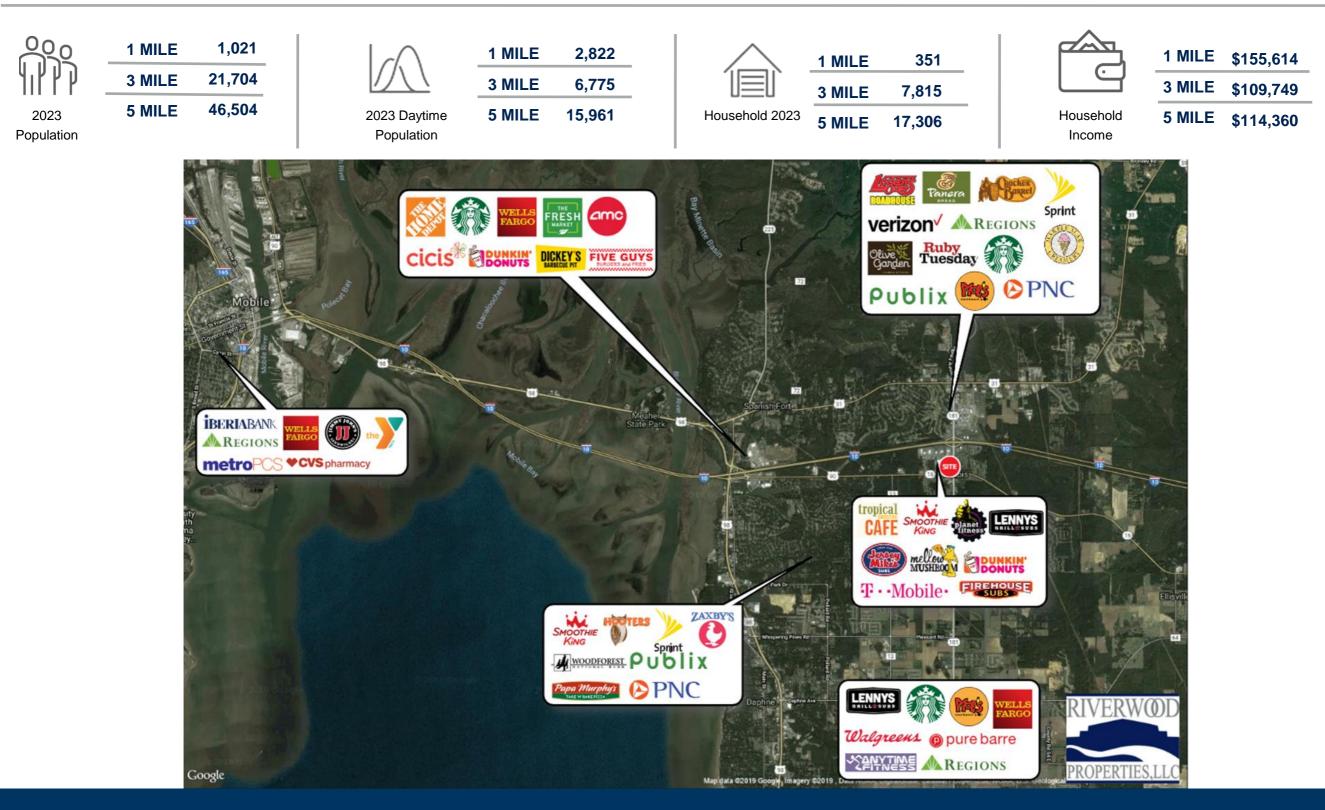

t-parcel visibility and access with Sam's Club and Lowe's.
- Strategically situated in the heart of this dynamic upscale trade area, the center benefits from the high incomes and vast population density of Baldwin county.

Site Access: Property is accessible via curb cuts on both Dimitrios Ave and Frederick Blvd.

### **Eastern Shore Promenade**

TENANTS

| 101 | AT&T Mobility       | 3,500 SF       |
|-----|---------------------|----------------|
| 102 | Back on Track       | 1,000 SF       |
| 103 | Available For Lease | 1,000 SF       |
| 104 | Purity Nail & Spa   | 1,000 SF       |
| 105 | Firehouse Subs      | 1,500 SF       |
|     | GLA:                | 8,000 SF       |
|     | Availability:       | 100%<br>Leased |



# EASTERN SHORE PROMENADE



Site Plan

### AREA DEMOGRAPHICS



## EASTERN SHORE PROMENADE