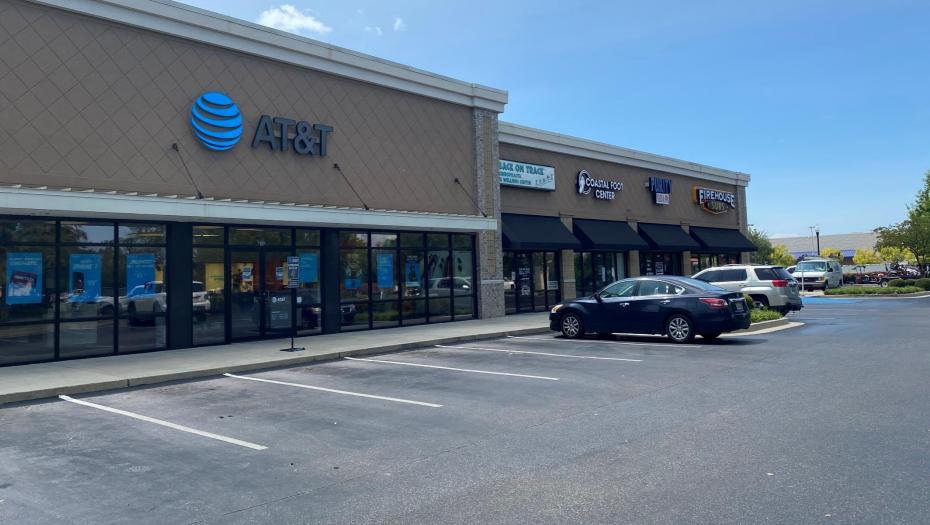

#### **Property Highlights**

- Eastern Shore Promenade is located in Daphne, Alabama, adjacent to the 58-acre Eastern Shore Centre lifestyle development, directly benefiting from the area's exponential growth.
- Offering approximately 8,000 square feet of retail space, the centers co-tenants include Sam's Club, Lowe's Eastern Shore Toyota, AT&T and Burger King.
- Eastern Shore Promenade enjoys excellent out-parcel visibility and access with Sam's Club and Lowe's.
- Strategically situated in the heart of this dynamic upscale trade area, the center benefits from the high incomes and vast population density of Baldwin county.
- 100% Leased

### **Eastern Shore Promenade**

TENANTS

| 101 | AT&T Mobility     | 3,500 SF       |
|-----|-------------------|----------------|
| 102 | Back on Track     | 1,000 SF       |
| 103 | Moon Smoke        | 1,000 SF       |
| 104 | Purity Nail & Spa | 1,000 SF       |
| 105 | Firehouse Subs    | 1,500 SF       |
|     | GLA:              | 8,000 SF       |
|     | Availability:     | 100%<br>Leased |