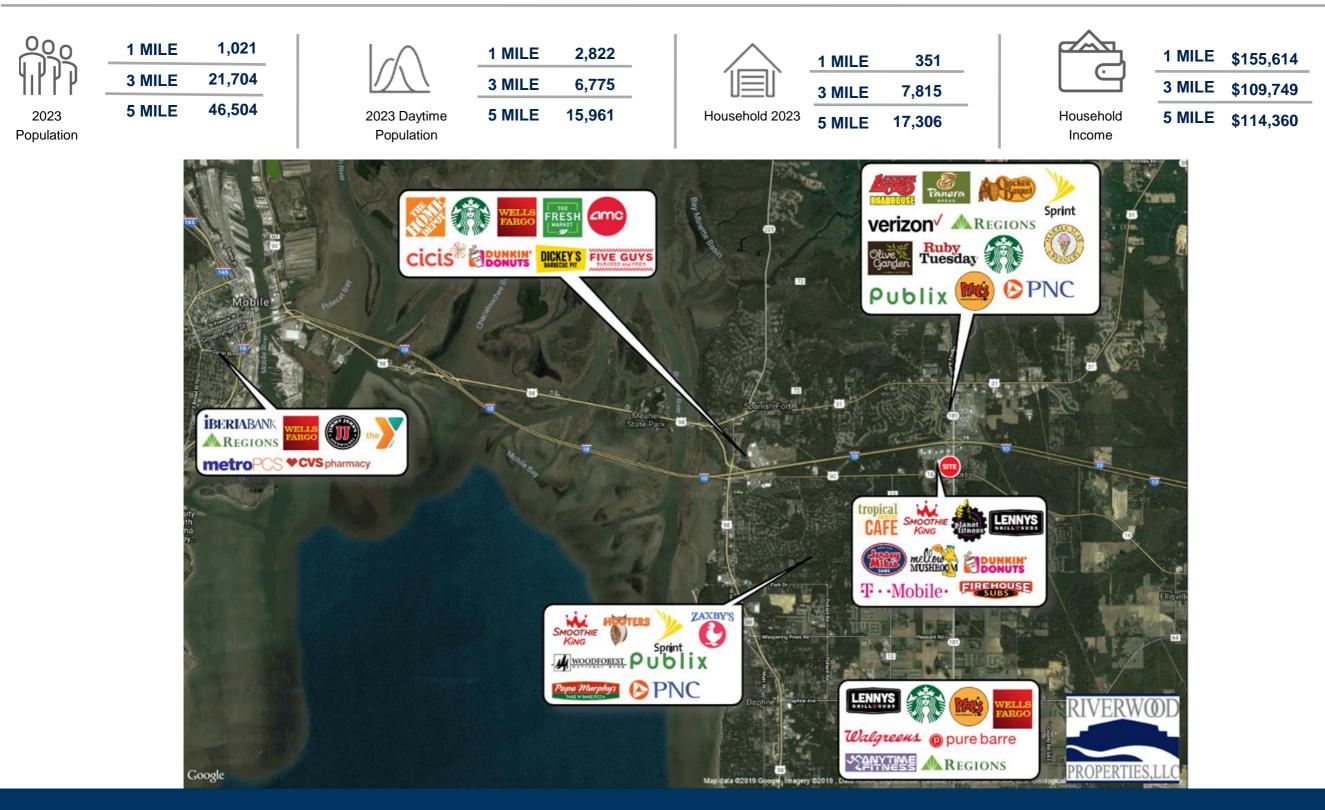

out-parcel visibility and access with Sam's Club and Lowe's.
- Strategically situated in the heart of this dynamic upscale trade area, the center benefits from the high incomes and vast population density of Baldwin county.
- 100% Leased

Site Access: Property is accessible via curb cuts on both Dimitrios Ave and Frederick Blvd.

### **Eastern Shore Promenade**

TENANTS

| 101 | AT&T Mobility     | 3,500 SF       |
|-----|-------------------|----------------|
| 102 | Back on Track     | 1,000 SF       |
| 103 | Moon Smoke        | 1,000 SF       |
| 104 | Purity Nail & Spa | 1,000 SF       |
| 105 | Firehouse Subs    | 1,500 SF       |
|     | GLA:              | 8,000 SF       |
|     | Availability:     | 100%<br>Leased |



# EASTERN SHORE PROMENADE



Site Plan

### AREA DEMOGRAPHICS



## EASTERN SHORE PROMENADE