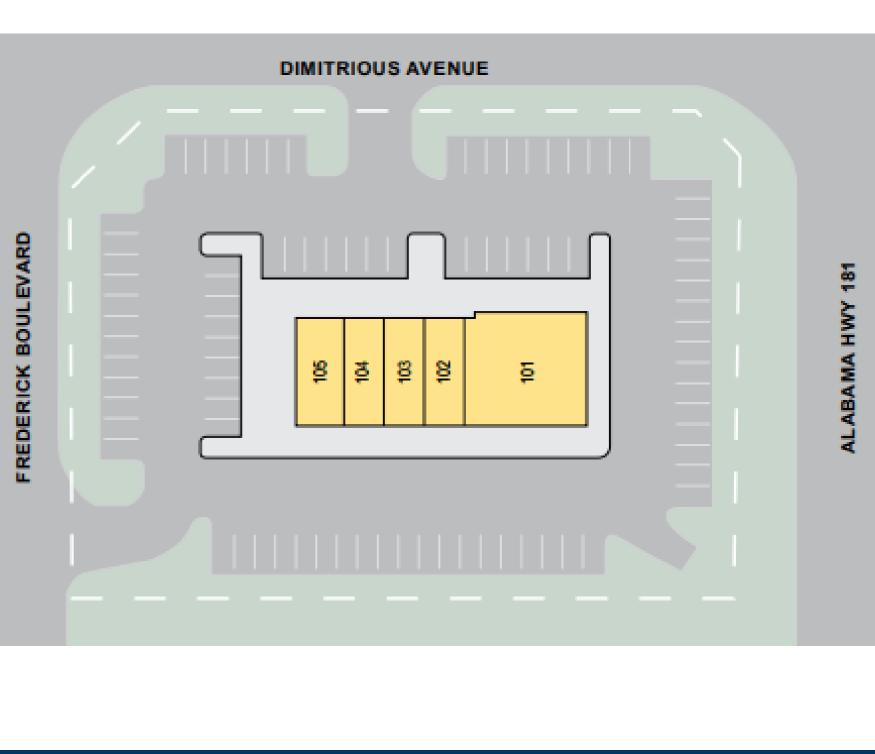

### **Eastern Shore Promenade**

TENANTS

| 101 | AT&T Mobility     | 3,500 SF       |
|-----|-------------------|----------------|
| 102 | Back on Track     | 1,000 SF       |
| 103 | Moon Smoke        | 1,000 SF       |
| 104 | Purity Nail & Spa | 1,000 SF       |
| 105 | Firehouse Subs    | 1,500 SF       |
|     | GLA:              | 8,000 SF       |
|     | Availability:     | 100%<br>Leased |

# EASTERN SHORE PROMENADE

Site Plan