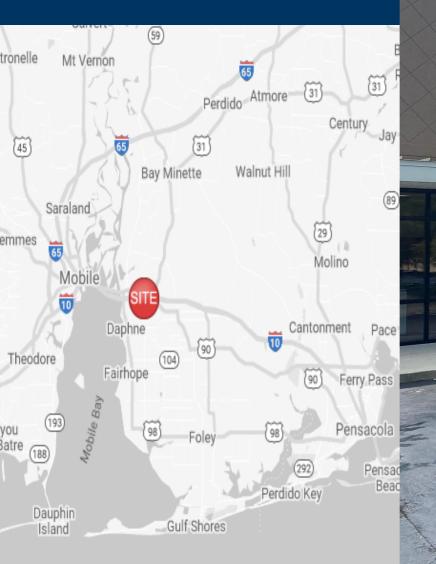

#### **Property Highlights**

- Eastern Shore Promenade is located in Daphne, Alabama, adjacent to the 58-acre Eastern Shore Centre lifestyle development, directly benefiting from the area's exponential growth.
- Offering approximately 8,000 square feet of retail space, the centers co-tenants include Sam's Club, Lowe's Eastern Shore Toyota, AT&T and Burger King.
- Eastern Shore Promenade enjoys excellent out-parcel visibility and access with Sam's Club and Lowe's.
- Strategically situated in the heart of this dynamic upscale trade area, the center benefits from the high incomes and vast population density of Baldwin county.
- 100% Leased

Site Access: Property is accessible via curb cuts on both Dimitrios Ave and Frederick Blvd.