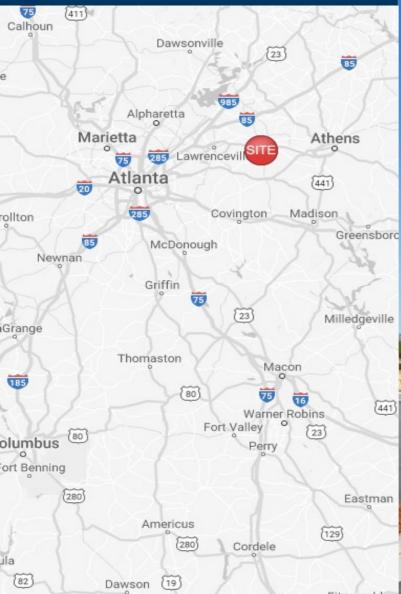

#### Property Highlights

- Located on the Northeast corridor of US Hwy 29/GA, Hwy 316 and GA Hwy 81
- Approximately 40 miles east of downtown Atlanta and 20 miles west of Athens.
- Right across the street from PetSmart, Belk, as well as Target.
- Offers an extraordinary location for its retail, restaurant, and service tenants.
- Restaurant Space Available | 1,430 SF

**Site Access:** Property is accessible via two entrances on the east side of the property with direct access to Exchange Blvd. Traffic signals at Exchange Blvd., Hwy 81, and Hwy 316.