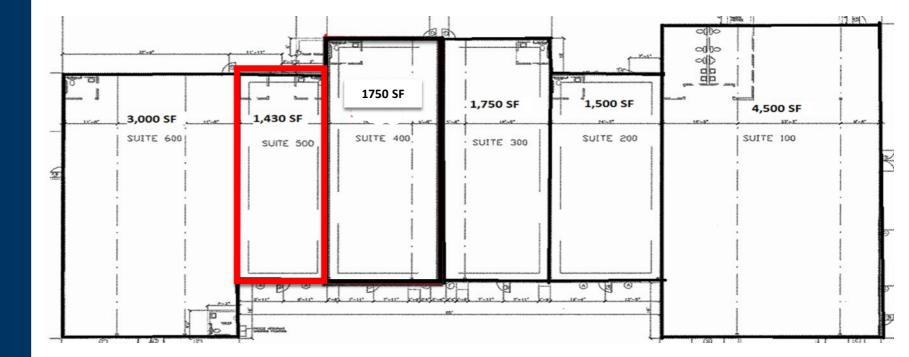

### **Gateway Station** TENANTS

|     | GLA                        | 13,705 |
|-----|----------------------------|--------|
| 600 | Las Margaritas Mexican     | 3,000  |
| 500 | Restaurant space available | 1,430  |
| 400 | Great American Cookie      | 1,750  |
| 300 | Perfect 10 Nails & Spa     | 1,750  |
| 200 | Premier Podiatry           | 1,500  |
| 100 | Top Dawg Tavern            | 4,500  |

**Available** 

1,430 SF

Site Plan