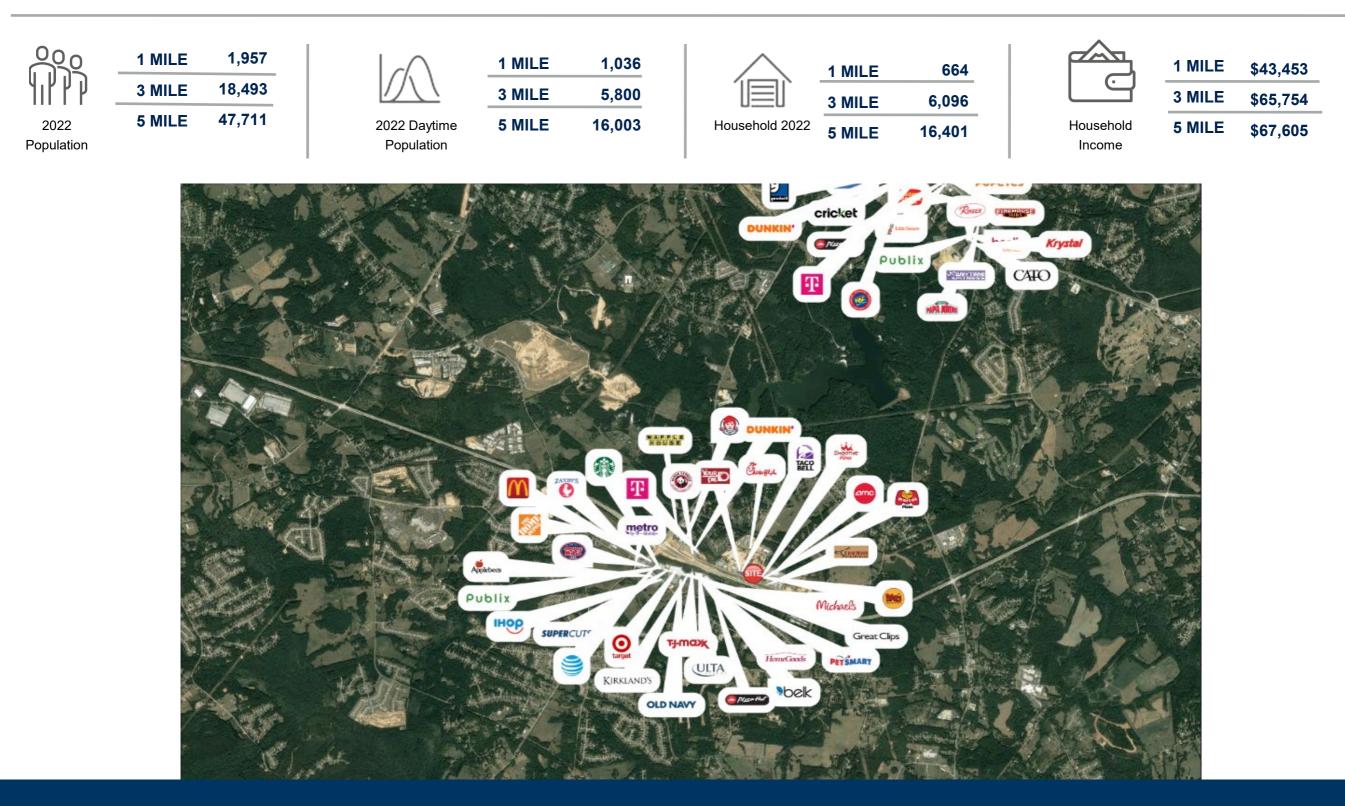

lk, as well as Target.
- Offers an extraordinary location for its retail, restaurant, and service tenants.
- Restaurant Space Available | 1,430 SF

**Site Access:** Property is accessible via two entrances on the east side of the property with direct access to Exchange Blvd. Traffic signals at Exchange Blvd., Hwy 81, and Hwy 316.

### **Gateway Station** TENANTS

|     | GLA                        | 13,705 |
|-----|----------------------------|--------|
| 600 | Las Margaritas Mexican     | 3,000  |
| 500 | Restaurant space available | 1,430  |
| 400 | Great American Cookie      | 1,750  |
| 300 | Perfect 10 Nails & Spa     | 1,750  |
| 200 | Premier Podiatry           | 1,500  |
| 100 | Top Dawg Tavern            | 4,500  |

**Available** 

1,430 SF







Site Plan

## AREA DEMOGRAPHICS



# **GATEWAY STATION**

Trade Area Overview