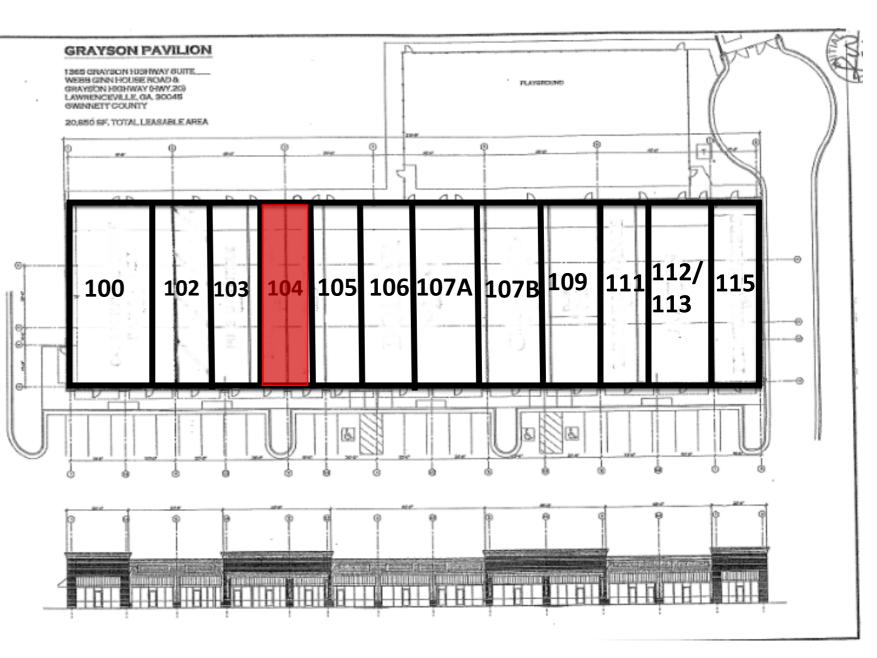

### Grayson Pavilion TENANTS

| 100         | Buffalo's American Grill | 3,255                 |
|-------------|--------------------------|-----------------------|
| 102         | Beardplay Barbershop     | 1,125                 |
| 103         | Cloud 9 Smoke Company    | 1,125                 |
| 104         | Retail Space Available   | 1,125                 |
| 105         | Art Nails & Spa          | 1,125                 |
| 106         | Grayson Dental Care      | 1,433                 |
| 107A        | T-Mobile                 | 1,625                 |
| 107B        | PressBar Hair Salon      | 1,625                 |
| 109         | Choe's HaKiDo            | 1,800                 |
| 111         | Grayson Caribbean Market | 1,576                 |
| 112/<br>113 | Jewlz Lounge & Bar       | 3,375                 |
| 115         | Pristine Cleaners        | 1,500                 |
|             | GLA: 20,689 SF           |                       |
|             | Availability             | 1,125 SF<br>Available |

GRAYSON PAVILION

Site Plan