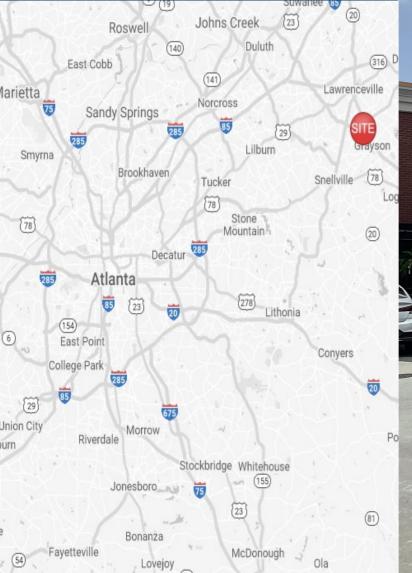

#### Property Highlights

- Grayson Pavilion offers an extraordinary location for its retail, restaurant, and service tenants.
- Located at the intersection of Grayson Highway & Webb Ginn Road just southeast of I-85 North and one block from Sugarloaf Parkway.
- This center is across the street from Kids "R" Kids & Grayson Premier Preschool.
- This center offers excellent signage and easy access.
- Retail Space Available for Lease | 1,125 SF

Site Access: Property is accessible via two curb cuts on Grayson Highway.