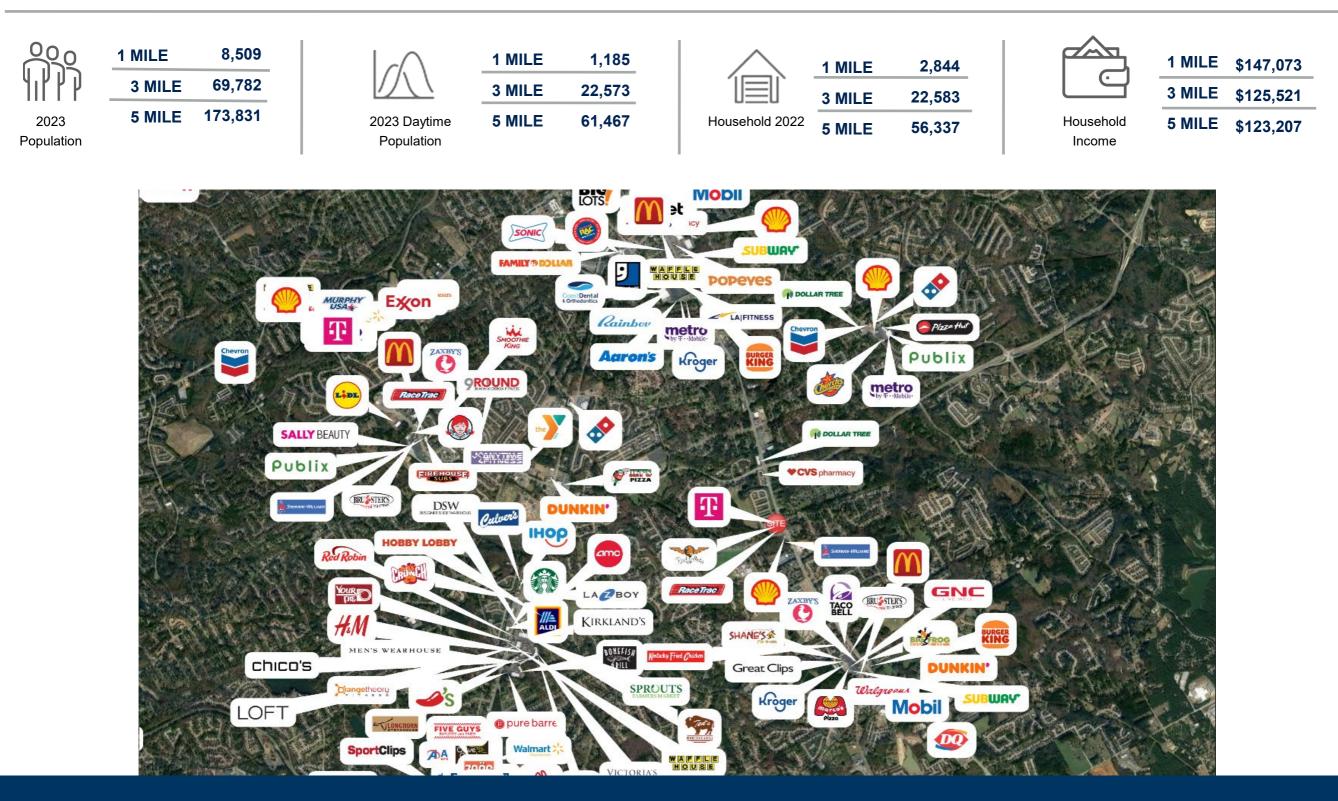

|
| 104         | Retail Space Available   | 1,125                 |
| 105         | Art Nails & Spa          | 1,125                 |
| 106         | Grayson Dental Care      | 1,433                 |
| 107A        | T-Mobile                 | 1,625                 |
| 107B        | PressBar Hair Salon      | 1,625                 |
| 109         | Choe's HaKiDo            | 1,800                 |
| 111         | Grayson Caribbean Market | 1,576                 |
| 112/<br>113 | Jewlz Lounge & Bar       | 3,375                 |
| 115         | Pristine Cleaners        | 1,500                 |
|             | GLA: 20,689 SF           |                       |
|             | Availability             | 1,125 SF<br>Available |



GRAYSON PAVILION

Site Plan



### AREA DEMOGRAPHICS



# **GRAYSON PAVILION**

Trade Area Overview