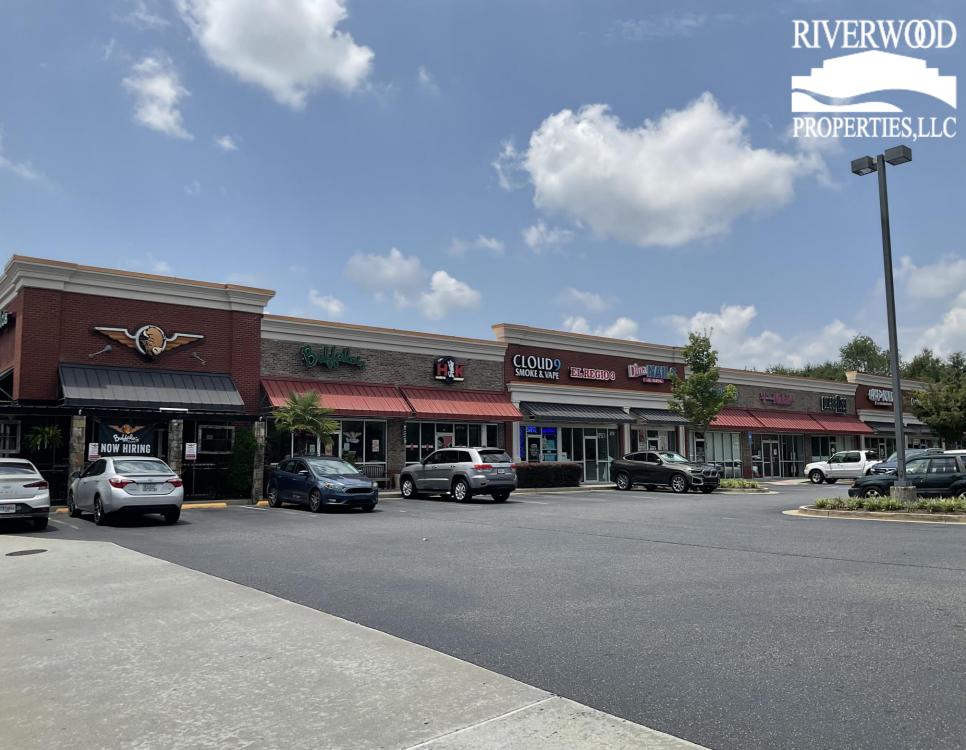

#### **Property Highlights**

- Grayson Pavilion offers an extraordinary location for its retail, restaurant, and service tenants.
- Located at the intersection of Grayson Highway & Webb Ginn Road just southeast of I-85 North and one block from Sugarloaf Parkway.
- This center is across the street from Kids "R" Kids & Grayson Premier Preschool.
- This center offers excellent signage and easy access.
- Retail Space Available for Lease | 1,125-1,625 SF