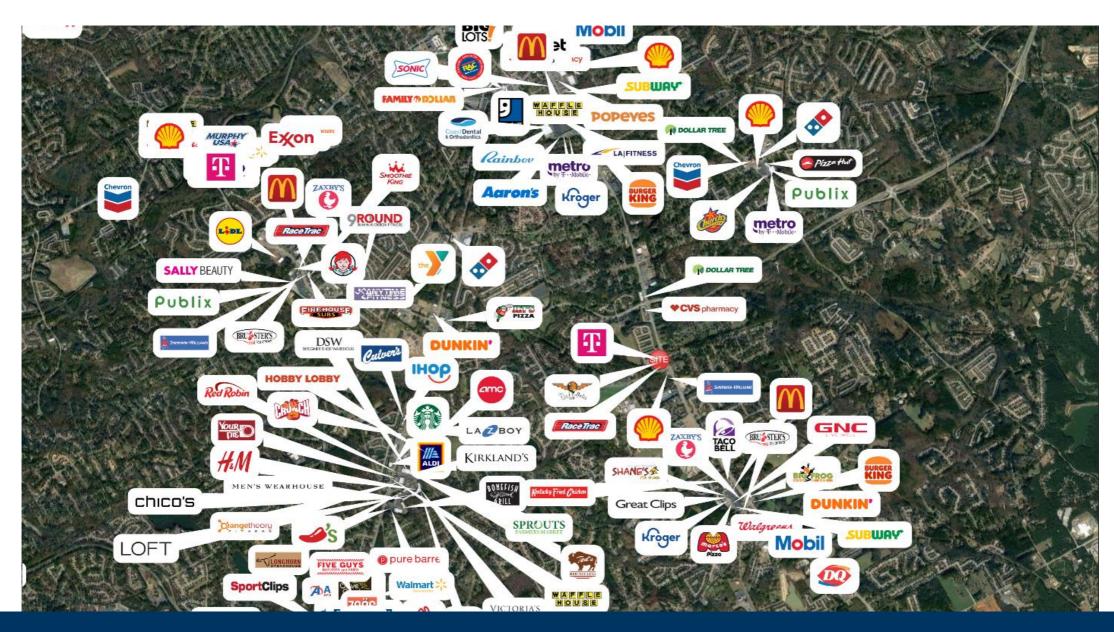

### AREA DEMOGRAPHICS

2023

Population

1 MILE 10,857 3 MILE 70,868 5 MILE 175,010

2023 Daytime Population 1 MILE 1,185 3 MILE 22,573 5 MILE 61,467

 1 MILE
 3,621

 3 MILE
 23,047

 5 MILE
 56,821

Household Income 1 MILE \$129,852 3 MILE \$126,726 5 MILE \$126,307

**GRAYSON PAVILION** 

Trade Area Overview