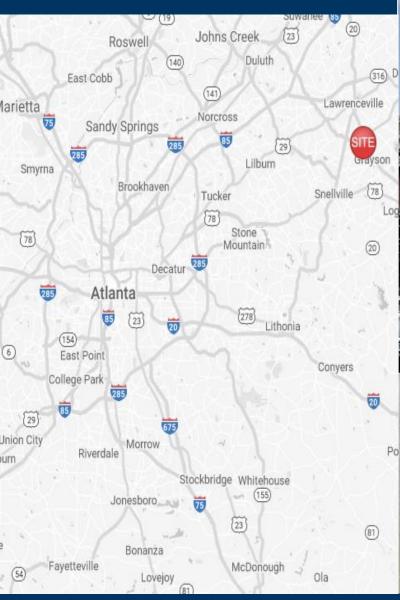

#### **Property Highlights**

- Grayson Pavilion offers an extraordinary location for its retail, restaurant, and service tenants.
- Located at the intersection of Grayson Highway & Webb Ginn Road just southeast of I-85 North and one block from Sugarloaf Parkway.
- This center is across the street from Kids "R" Kids & Grayson Premier Preschool.
- This center offers excellent signage and easy access.
- Retail Space Available for Lease | 1,125-1,625 SF

Site Access: Property is accessible via two curb cuts on Grayson Highway.