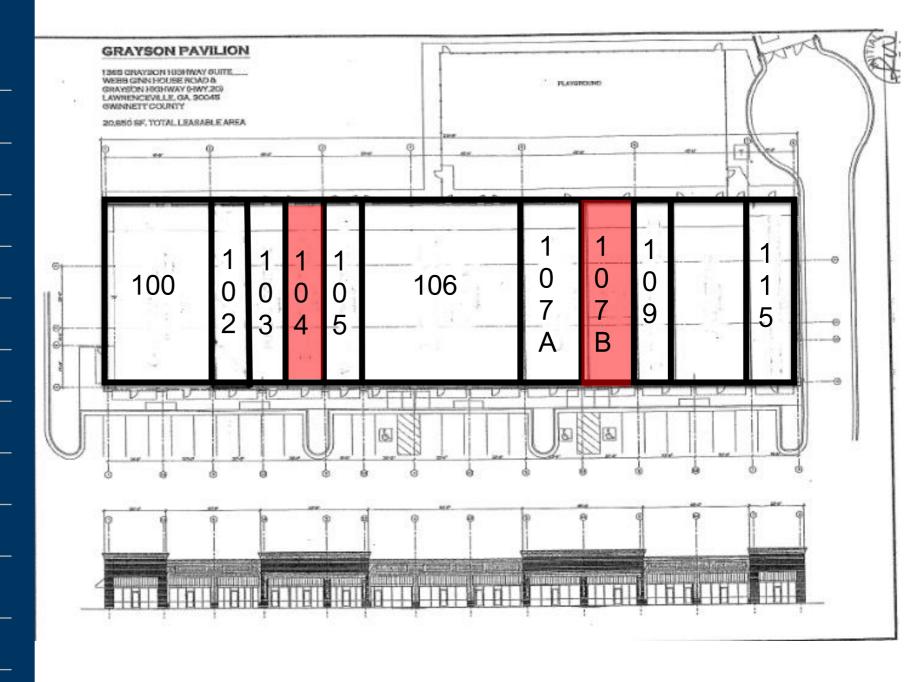

# Grayson Pavilion TENANTS

| 100       Buffalo's American Grill       3,255         102       Beardplay Barbershop       1,125         103       Cloud 9 Smoke Company       1,125         104       Retail Space Available       1,125         105       Art Nails & Spa       1,125         106       Grayson Dental Care       1,433         107A       T-Mobile       1,625         107B       Retail Space Available       1,625         109       Choe's HaKiDo       1,800         111       Grayson Caribbean Market       1,576         112/<br>113       Jewlz Lounge & Bar       3,375         115       Pristine Cleaners       1,500         GLA:       20,689 SF         Availability:       1,625 SF         Available       1,625 SF |      |                          |           |
|-------------------------------------------------------------------------------------------------------------------------------------------------------------------------------------------------------------------------------------------------------------------------------------------------------------------------------------------------------------------------------------------------------------------------------------------------------------------------------------------------------------------------------------------------------------------------------------------------------------------------------------------------------------------------------------------------------------------------|------|--------------------------|-----------|
| 103       Cloud 9 Smoke Company       1,125         104       Retail Space Available       1,125         105       Art Nails & Spa       1,125         106       Grayson Dental Care       1,433         107A       T-Mobile       1,625         107B       Retail Space Available       1,625         109       Choe's HaKiDo       1,800         111       Grayson Caribbean Market       1,576         112/<br>113       Jewlz Lounge & Bar       3,375         115       Pristine Cleaners       1,500         GLA:       20,689 SF         Availability:       1,625 SF                                                                                                                                            | 100  | Buffalo's American Grill | 3,255     |
| 104       Retail Space Available       1,125         105       Art Nails & Spa       1,125         106       Grayson Dental Care       1,433         107A       T-Mobile       1,625         107B       Retail Space Available       1,625         109       Choe's HaKiDo       1,800         111       Grayson Caribbean Market       1,576         112/<br>113       Jewlz Lounge & Bar       3,375         115       Pristine Cleaners       1,500         GLA:       20,689 SF         Availability:       1,125-<br>1,625 SF                                                                                                                                                                                      | 102  | Beardplay Barbershop     | 1,125     |
| 105       Art Nails & Spa       1,125         106       Grayson Dental Care       1,433         107A       T-Mobile       1,625         107B       Retail Space Available       1,625         109       Choe's HaKiDo       1,800         111       Grayson Caribbean Market       1,576         112/<br>113       Jewlz Lounge & Bar       3,375         115       Pristine Cleaners       1,500         GLA:       20,689 SF         Availability:       1,625 SF                                                                                                                                                                                                                                                     | 103  | Cloud 9 Smoke Company    | 1,125     |
| 106       Grayson Dental Care       1,433         107A       T-Mobile       1,625         107B       Retail Space Available       1,625         109       Choe's HaKiDo       1,800         111       Grayson Caribbean Market       1,576         112/<br>113       Jewlz Lounge & Bar       3,375         115       Pristine Cleaners       1,500         GLA:       20,689 SF         Availability:       1,625 SF                                                                                                                                                                                                                                                                                                   | 104  | Retail Space Available   | 1,125     |
| 107A       T-Mobile       1,625         107B       Retail Space Available       1,625         109       Choe's HaKiDo       1,800         111       Grayson Caribbean Market       1,576         112/<br>113       Jewlz Lounge & Bar       3,375         115       Pristine Cleaners       1,500         GLA:       20,689 SF         Availability:       1,625 SF                                                                                                                                                                                                                                                                                                                                                     | 105  | Art Nails & Spa          | 1,125     |
| 107B       Retail Space Available       1,625         109       Choe's HaKiDo       1,800         111       Grayson Caribbean Market       1,576         112/<br>113       Jewlz Lounge & Bar       3,375         115       Pristine Cleaners       1,500         GLA:       20,689 SF         Availability:       1,625 SF                                                                                                                                                                                                                                                                                                                                                                                             | 106  | Grayson Dental Care      | 1,433     |
| 109       Choe's HaKiDo       1,800         111       Grayson Caribbean Market       1,576         112/<br>113       Jewlz Lounge & Bar       3,375         115       Pristine Cleaners       1,500         GLA:       20,689 SF         Availability:       1,625 SF                                                                                                                                                                                                                                                                                                                                                                                                                                                   | 107A | T-Mobile                 | 1,625     |
| 111       Grayson Caribbean Market       1,576         112/<br>113       Jewlz Lounge & Bar       3,375         115       Pristine Cleaners       1,500         GLA:       20,689 SF         Availability:       1,625 SF                                                                                                                                                                                                                                                                                                                                                                                                                                                                                               | 107B | Retail Space Available   | 1,625     |
| 112/<br>113                                                                                                                                                                                                                                                                                                                                                                                                                                                                                                                                                                                                                                                                                                             | 109  | Choe's HaKiDo            | 1,800     |
| 113                                                                                                                                                                                                                                                                                                                                                                                                                                                                                                                                                                                                                                                                                                                     | 111  | Grayson Caribbean Market | 1,576     |
| GLA: 20,689 SF<br>1,125-<br>Availability: 1,625 SF                                                                                                                                                                                                                                                                                                                                                                                                                                                                                                                                                                                                                                                                      |      | Jewlz Lounge & Bar       | 3,375     |
| 1,125-<br>Availability: 1,625 SF                                                                                                                                                                                                                                                                                                                                                                                                                                                                                                                                                                                                                                                                                        | 115  | Pristine Cleaners        | 1,500     |
| Availability: 1,625 SF                                                                                                                                                                                                                                                                                                                                                                                                                                                                                                                                                                                                                                                                                                  |      | GLA:                     | 20,689 SF |
|                                                                                                                                                                                                                                                                                                                                                                                                                                                                                                                                                                                                                                                                                                                         |      | Availability:            | 1,625 SF  |

## GRAYSON PAVILION

Site Plan