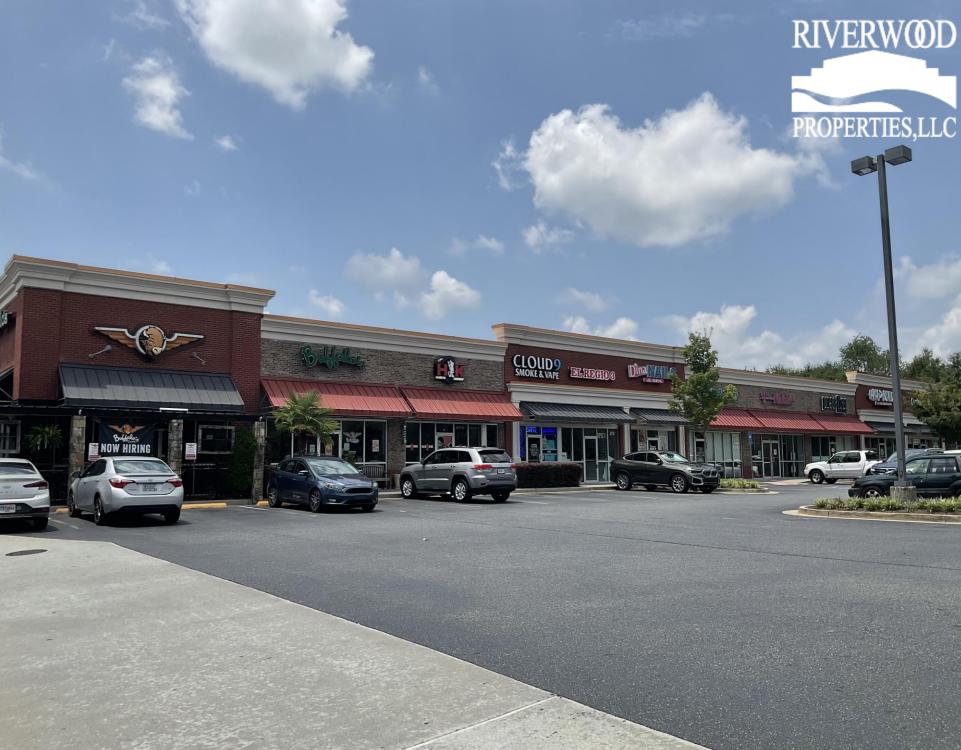

#### **Property Highlights**

- Grayson Pavilion offers an extraordinary location for its retail, restaurant, and service tenants.
- Located at the intersection of Grayson Highway & Webb Ginn Road just southeast of I-85 North and one block from Sugarloaf Parkway.
- This center is across the street from Kids "R" Kids & Grayson Premier Preschool.
- This center offers excellent signage and easy access.
- Retail Space Available | 1,625 SF
- Zoned C3

## Grayson Pavilion TENANTS

| 100     | Buffalo's American Grill | 3,255                 |
|---------|--------------------------|-----------------------|
| 102     | Beardplay Barbershop     | 1,125                 |
| 103     | Cloud 9 Smoke Company    | 1,125                 |
| 104-105 | Art Nails & Spa          | 2,250                 |
| 106     | Grayson Dental Care      | 1,433                 |
| 107A    | T-Mobile                 | 1,625                 |
| 107B    | Retail Space Available   | 1,625                 |
| 109     | Choe's HaKiDo            | 1,800                 |
| 111     | Grayson Caribbean Market | 1,576                 |
| 112     | Jewlz Lounge & Bar       | 3,375                 |
| 108     | Pristine Cleaners        | 1,500                 |
|         | GLA:                     | 20,689 SF             |
|         | Availability:            | 1,625 SF<br>Available |