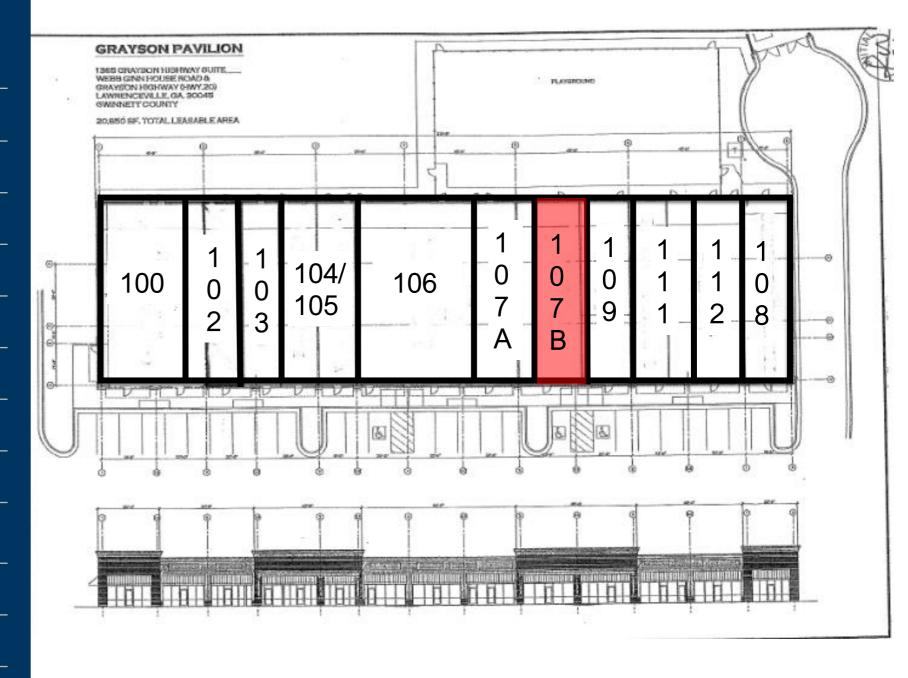

## Grayson Pavilion TENANTS

| 100     | Buffalo's American Grill | 3,255                 |
|---------|--------------------------|-----------------------|
| 102     | Beardplay Barbershop     | 1,125                 |
| 103     | Cloud 9 Smoke Company    | 1,125                 |
| 104-105 | Art Nails & Spa          | 2,250                 |
| 106     | Grayson Dental Care      | 1,433                 |
| 107A    | T-Mobile                 | 1,625                 |
| 107B    | Retail Space Available   | 1,625                 |
| 109     | Choe's HaKiDo            | 1,800                 |
| 111     | Grayson Caribbean Market | 1,576                 |
| 112     | Jewlz Lounge & Bar       | 3,375                 |
| 108     | Pristine Cleaners        | 1,500                 |
|         | GLA:                     | 20,689 SF             |
|         | Availability:            | 1,625 SF<br>Available |

# GRAYSON PAVILION Site Plan