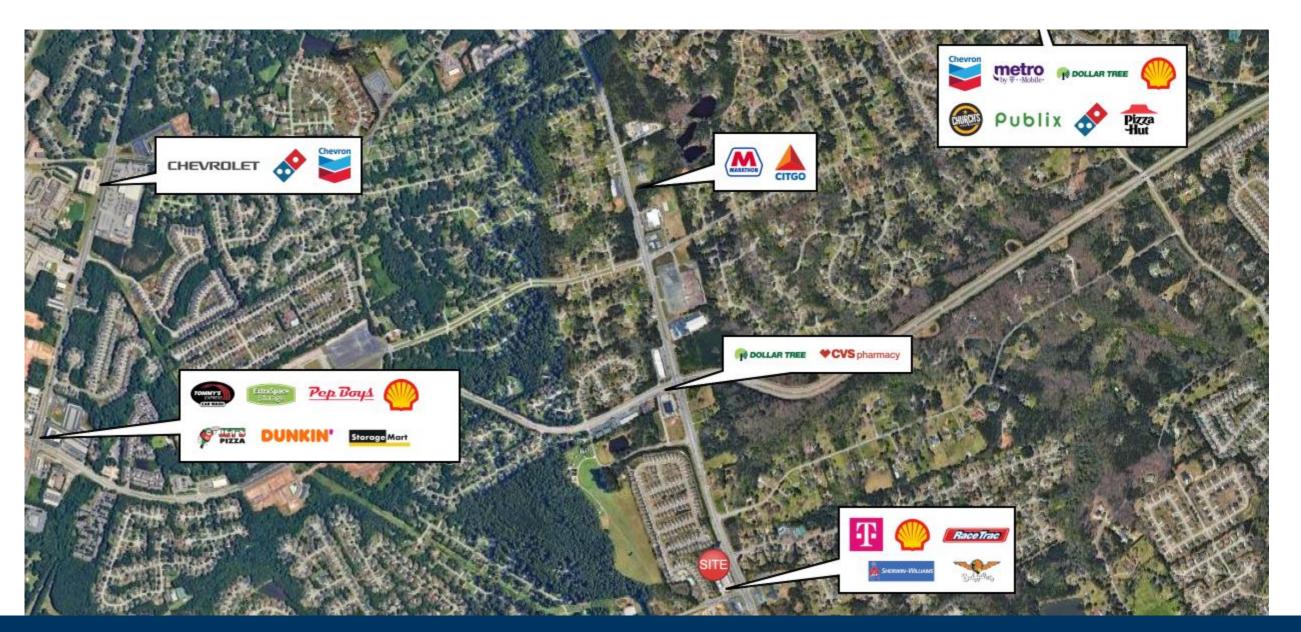

#### **Property Highlights**

- Grayson Pavilion offers an extraordinary location for its retail, restaurant, and service tenants.
- Located at the intersection of Grayson Highway & Webb Ginn Road just southeast of I-85 North and one block from Sugarloaf Parkway.
- This center is across the street from Kids "R" Kids & Grayson Premier Preschool.
- This center offers excellent signage and easy access.
- Retail Space Available | 1,625 SF
- Zoned C3

Site Access: Property is accessible via two curb cuts on Grayson Highway.