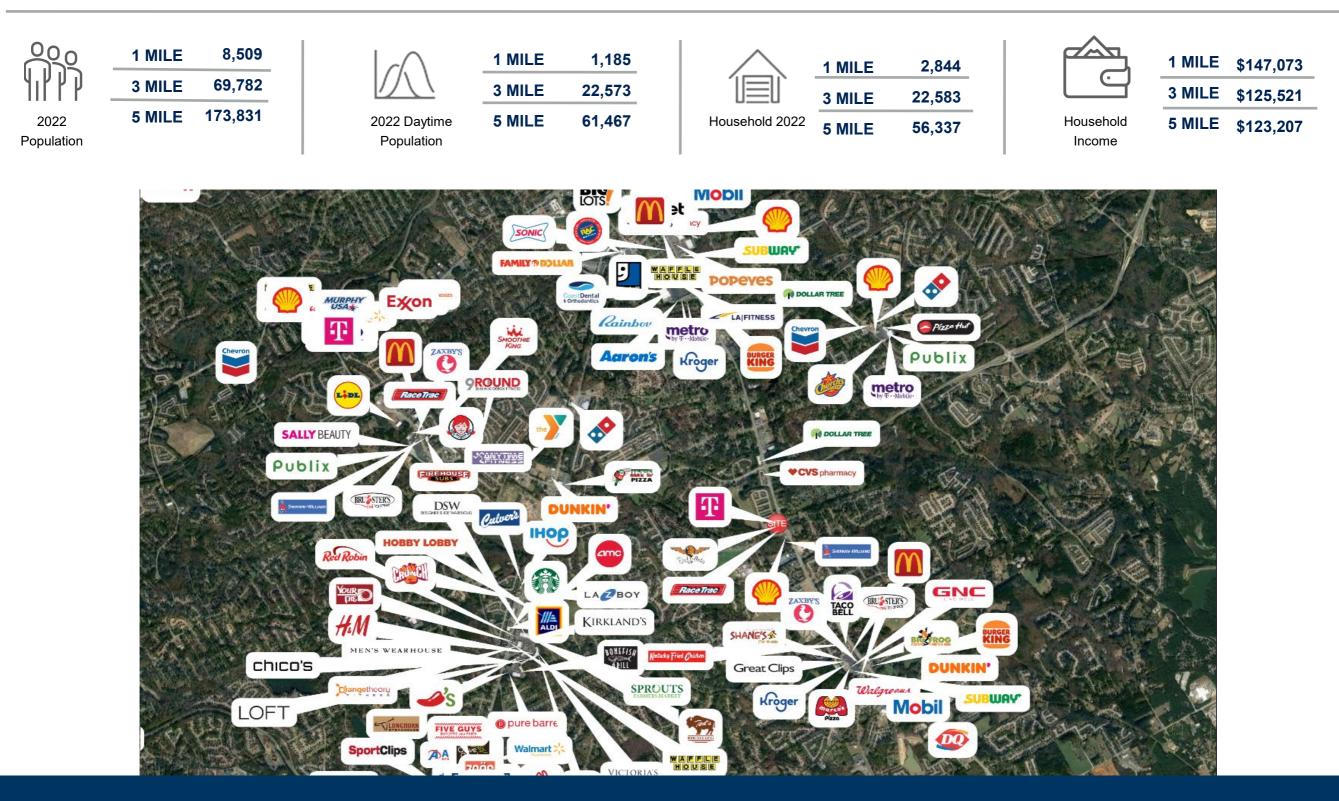

|
| 103         | Cloud 9 Smoke Company     | 1,125          |
| 104         | El Regio II Western World | 1,125          |
| 105         | Art Nails & Spa           | 1,125          |
| 106         | Grayson Dental Care       | 1,433          |
| 107A        | T-Mobile                  | 1,625          |
| 107B        | PressBar Hair Salon       | 1,625          |
| 109         | Choe's HaKiDo             | 1,800          |
| 111         | Grayson Caribbean Market  | 1,576          |
| 112/<br>113 | Jewlz Lounge & Bar        | 3,375          |
| 115         | Pristine Cleaners         | 1,500          |
|             | GLA: 20,689 SF            |                |
|             | Availability              | 100%<br>Leased |



**GRAYSON PAVILION** 

Site Plan



### AREA DEMOGRAPHICS



# **GRAYSON PAVILION**

Trade Area Overview