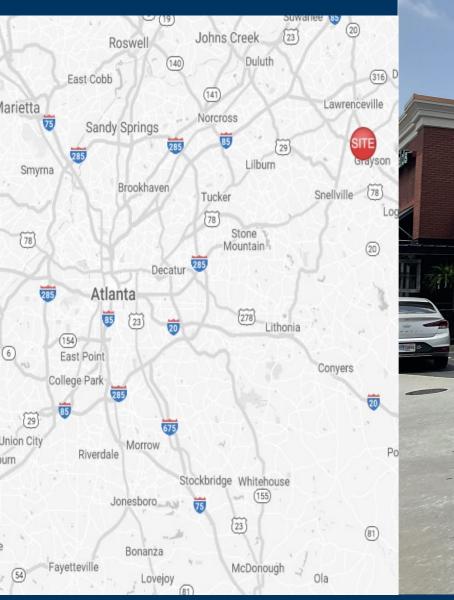

#### 1365 Grayson Highway Lawrenceville, Georgia 30045

#### <u>Site Access</u>: Property is accessible via two curb cuts on Grayson Highway.

#### **Property Highlights**

CLOUD9 SMOKE & VAPE

ÚL.

- Grayson Pavilion offers an extraordinary location for its retail, restaurant, and service tenants.
- Located at the intersection of Grayson Highway & Webb Ginn Road just southeast of I-85 North and one block from Sugarloaf Parkway.
- This center is across the street from Kids "R" Kids & Grayson Premier Preschool.
- This center offers excellent signage and easy access.
- 100% Leased