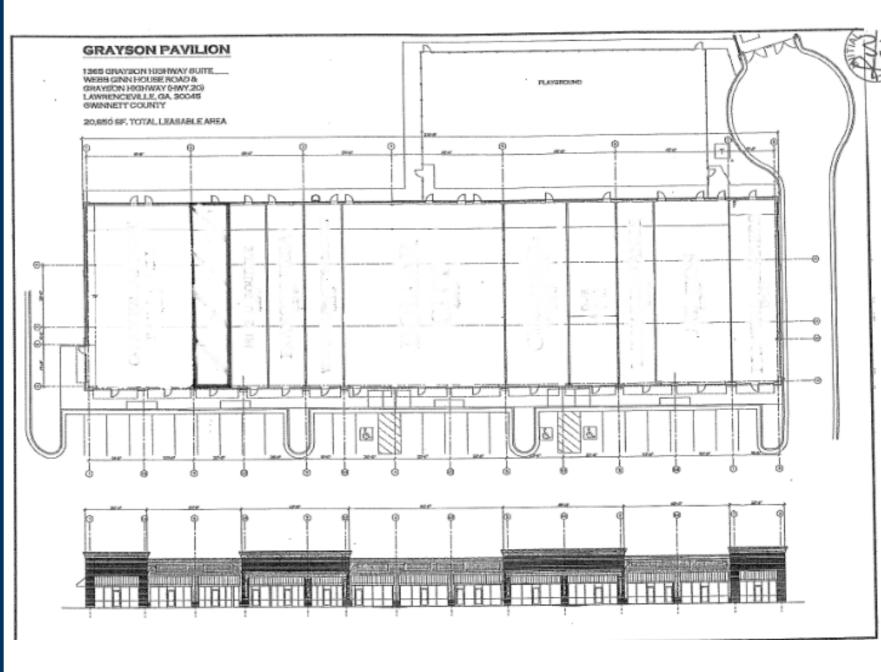

### Grayson Pavilion TENANTS

| 100         | Buffalo's American Grill  | 3,255          |
|-------------|---------------------------|----------------|
| 102         | Beardplay Barbershop      | 1,125          |
| 103         | Cloud 9 Smoke Company     | 1,125          |
| 104         | El Regio II Western World | 1,125          |
| 105         | Art Nails & Spa           | 1,125          |
| 106         | Grayson Dental Care       | 1,433          |
| 107A        | T-Mobile                  | 1,625          |
| 107B        | PressBar Hair Salon       | 1,625          |
| 109         | Choe's HaKiDo             | 1,800          |
| 111         | Grayson Caribbean Market  | 1,576          |
| 112/<br>113 | Jewlz Lounge & Bar        | 3,375          |
| 115         | Pristine Cleaners         | 1,500          |
|             | GLA: 20,689 SF            |                |
|             | Availability              | 100%<br>Leased |

**GRAYSON PAVILION** 

Site Plan