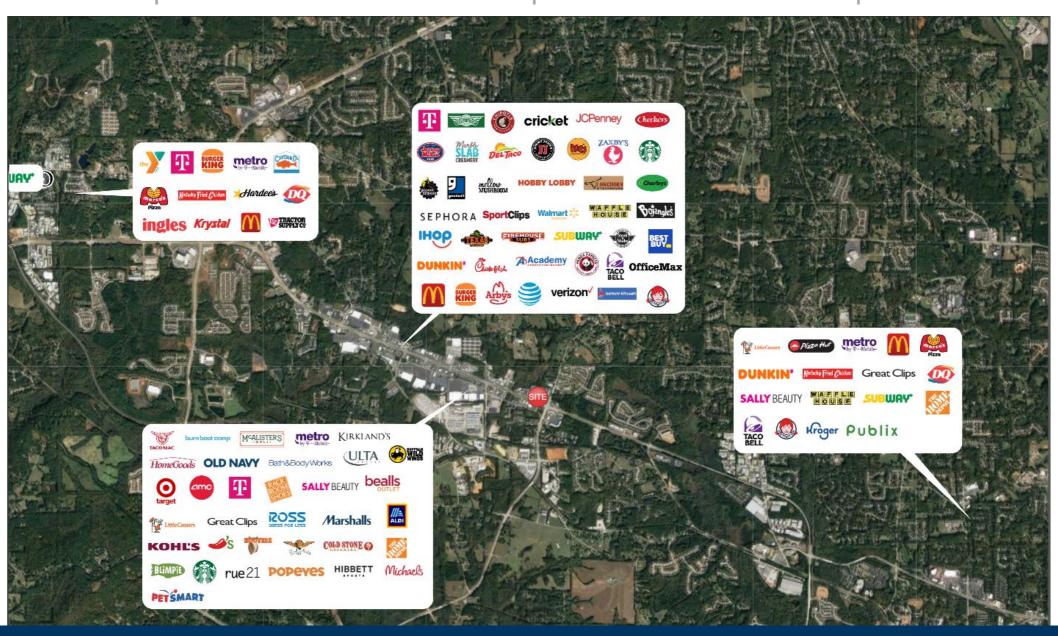

101 | TitleMax              | 2,800     |
|-----|-----------------------|-----------|
| 105 | uBreakiFix            | 1,750     |
| 107 | Available             | 1,050     |
| 109 | Thai Mango            | 1,400     |
| 111 | Paradise Cove Tanning | 1,400     |
| 113 | PL Nails              | 1,050     |
| 115 | Little Caesar's Pizza | 1,750     |
| 117 | Coles' Cleaners       | 1,400     |
|     | GLA:                  | 12,600 SF |
|     | Availability:         | 1,050 SF  |



## **SHOPPES OF HIRAM**

Site Plan



## AREA DEMOGRAPHICS

Population

1 MILE 3,446 35,104 3 MILE 93,675 5 MILE



2023 Daytime Population

2,617 1 MILE 3 MILE 10,551 22,462 5 MILE



1 MILE 3 MILE 12,404 Household 2023 5 MILE 32,699

1,387



Household Income

1 MILE \$91,921 3 MILE \$130,349 5 MILE \$126,994



# **SHOPPES OF HIRAM**

Trade Area Overview