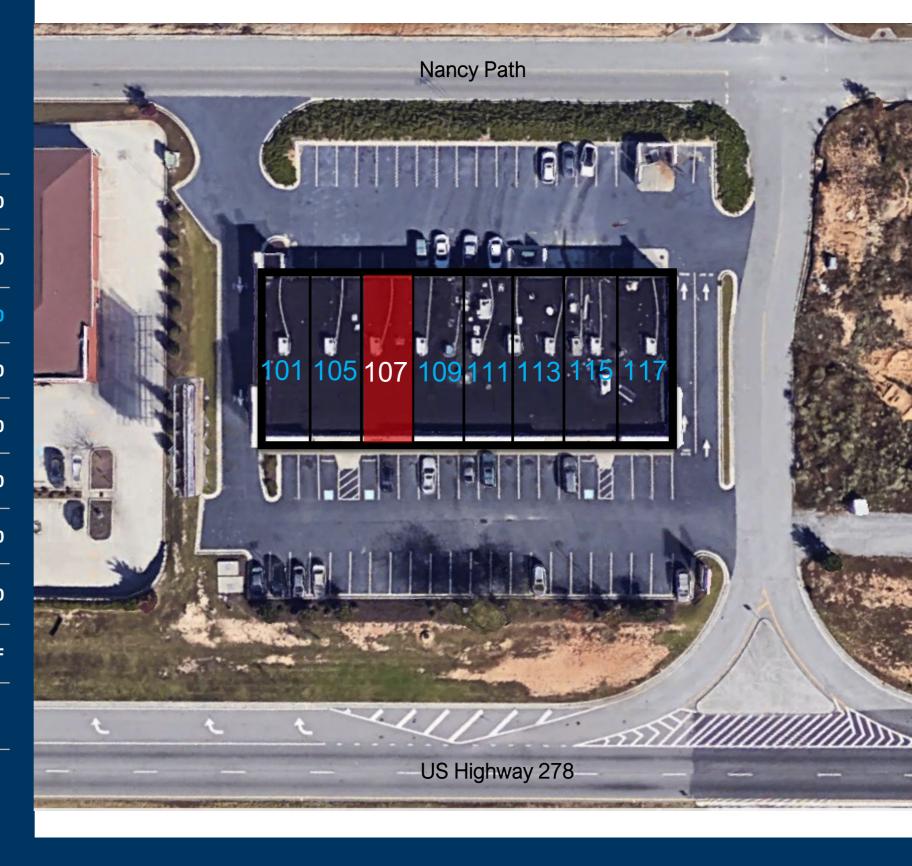

# Shoppes of Hiram TENANTS

| 101 | TitleMax              | 2,800     |
|-----|-----------------------|-----------|
| 105 | uBreakiFix            | 1,750     |
| 107 | Available             | 1,050     |
| 109 | Thai Mango            | 1,400     |
| 111 | Paradise Cove Tanning | 1,400     |
| 113 | PL Nails              | 1,050     |
| 115 | Little Caesar's Pizza | 1,750     |
| 117 | Coles' Cleaners       | 1,400     |
|     | GLA:                  | 12,600 SF |
|     | Availability:         | 1,050 SF  |

## **SHOPPES OF HIRAM**

Site Plan