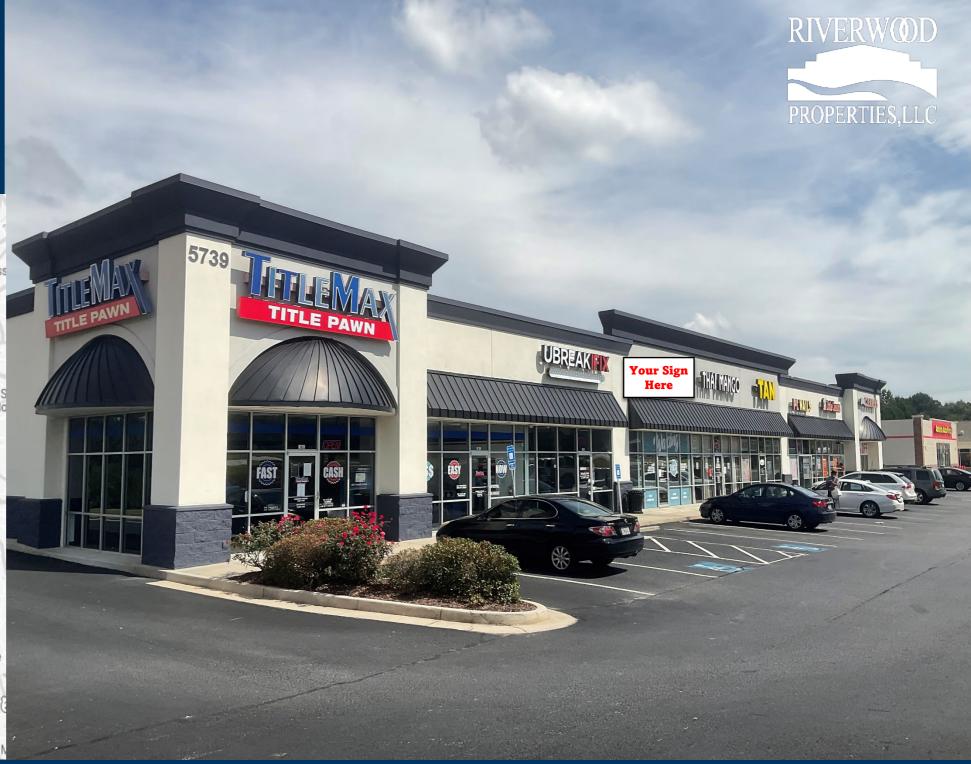

### **Property Highlights**

- Shoppes of Hiram is a 12,600 SF center in the heart of the retail corridor of Hiram, GA with excellent visibility on Wendy Bagwell Parkway.
- Shoppes of Hiram draws customers from Lost Mountain Sportsmen Club, Powder Creek Crossing, and Grace Baptist.
- Shoppes of Hiram has easy access to Poplar Springs Road, which easily cuts over to Macland Road.
- Retail Space Available | 1,050 SF

# Shoppes of Hiram TENANTS

| 101 | TitleMax              | 2,800     |
|-----|-----------------------|-----------|
| 105 | uBreakiFix            | 1,750     |
| 107 | Available             | 1,050     |
| 109 | Thai Mango            | 1,400     |
| 111 | Paradise Cove Tanning | 1,400     |
| 113 | PL Nails              | 1,050     |
| 115 | Little Caesar's Pizza | 1,750     |
| 117 | Coles' Cleaners       | 1,400     |
|     | GLA:                  | 12,600 SF |
|     | Availability:         | 1,050 SF  |