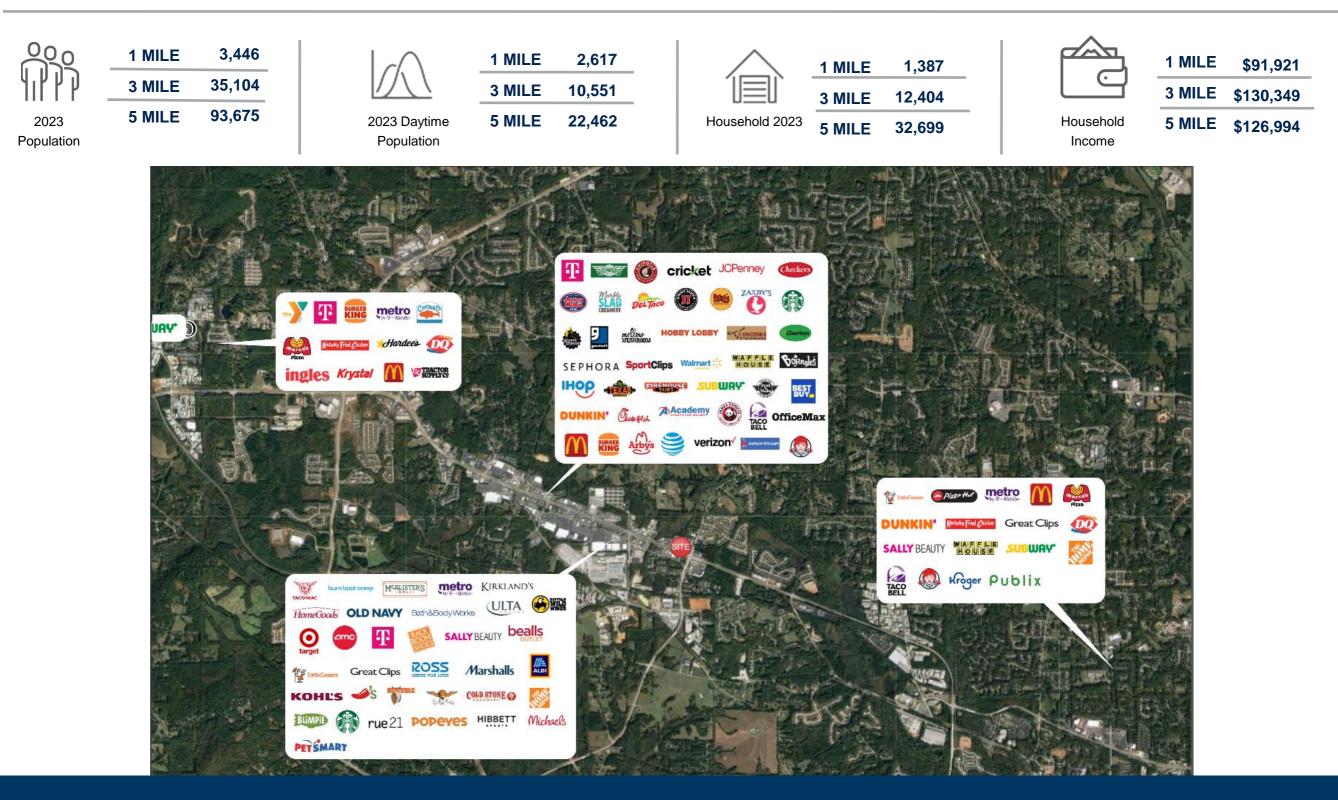

- 100% Leased

riverwoodproperties.com

Site Access: Property is accessible from three access points and one signalized access point at Poplar Springs Road.

### Shoppes of Hiram TENANTS

|     |                       | 1           |
|-----|-----------------------|-------------|
| 101 | TitleMax              | 2,800       |
| 105 | uBreakiFix            | 1,750       |
| 107 | At Lease              | 1,050       |
| 109 | Thai Mango            | 1,400       |
| 111 | Paradise Cove Tanning | 1,400       |
| 113 | PL Nails              | 1,050       |
| 115 | Little Caesar's Pizza | 1,750       |
| 117 | Coles' Cleaners       | 1,400       |
|     | GLA:                  | 12,600 SF   |
|     | Availability:         | 100% Leased |



# SHOPPES OF HIRAM



Site Plan

### AREA DEMOGRAPHICS



# SHOPPES OF HIRAM

Trade Area Overview