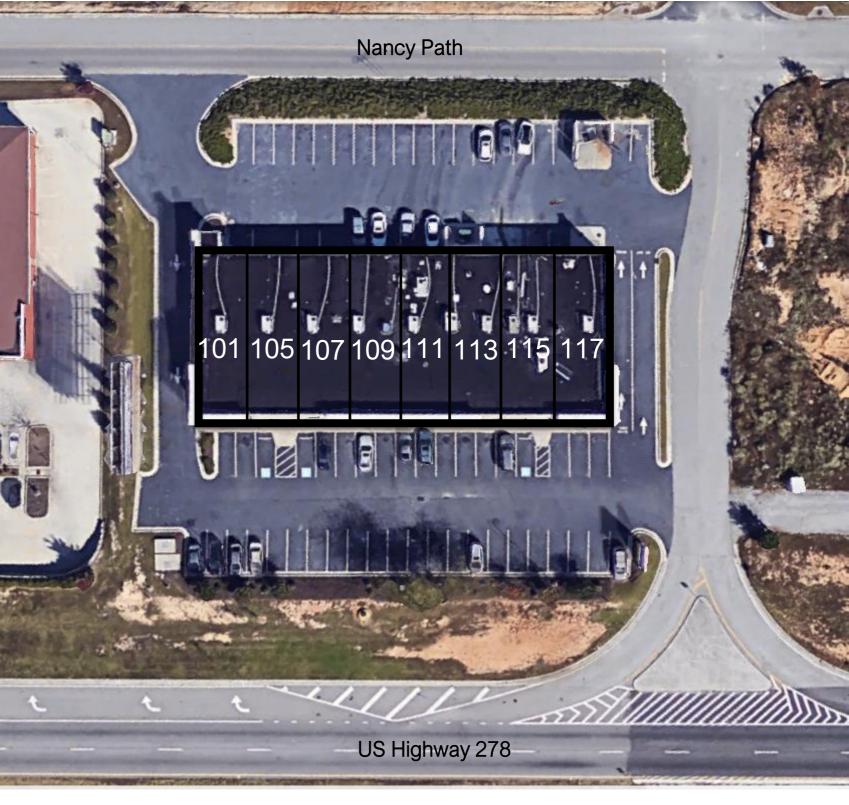

### Shoppes of Hiram TENANTS

|     |                       | 1           |
|-----|-----------------------|-------------|
| 101 | TitleMax              | 2,800       |
| 105 | uBreakiFix            | 1,750       |
| 107 | At Lease              | 1,050       |
| 109 | Thai Mango            | 1,400       |
| 111 | Paradise Cove Tanning | 1,400       |
| 113 | PL Nails              | 1,050       |
| 115 | Little Caesar's Pizza | 1,750       |
| 117 | Coles' Cleaners       | 1,400       |
|     | GLA:                  | 12,600 SF   |
|     | Availability:         | 100% Leased |

# SHOPPES OF HIRAM

Site Plan