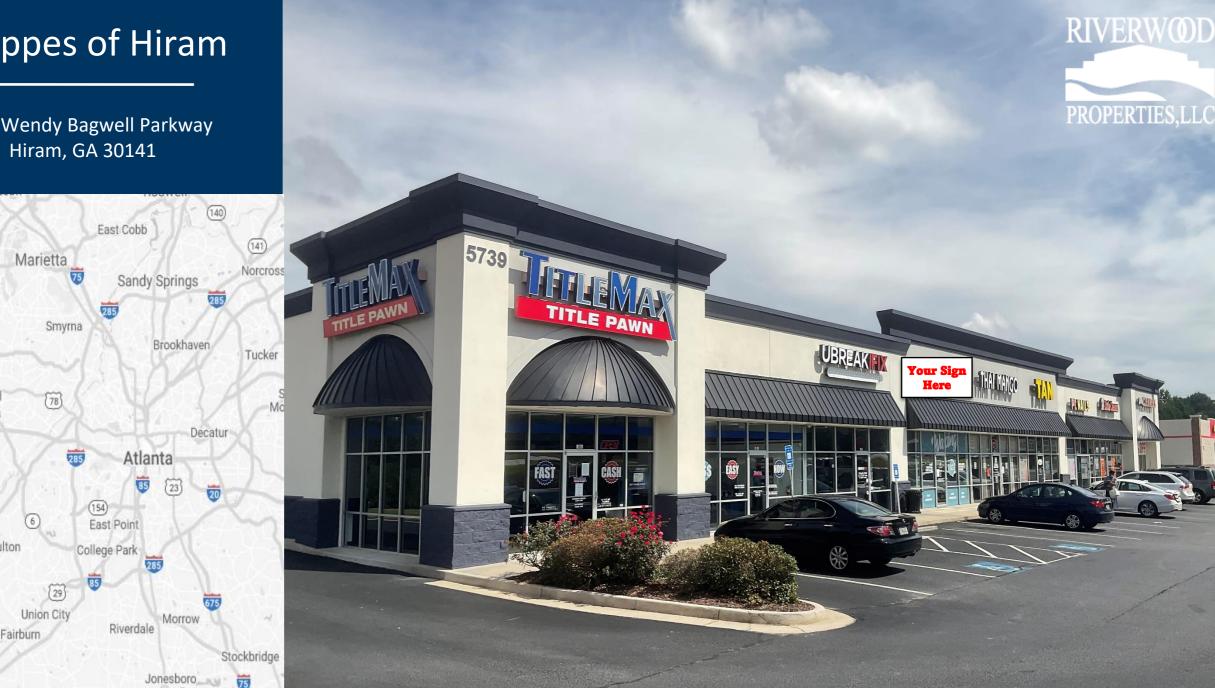

# Shoppes of Hiram

5739 Wendy Bagwell Parkway Hiram, GA 30141

27

Douglasville

Anneewakee

ttahoochee

Hills

reek

#### **Property Highlights**

- Shoppes of Hiram is a 12,600 SF center in the heart of the retail corridor of Hiram, GA with excellent visibility on • Wendy Bagwell Parkway.
- Shoppes of Hiram draws customers from Lost Mountain Sportsmen Club, Powder Creek Crossing, and Grace Baptist.
- Shoppes of Hiram has easy access to Poplar Springs Road, which easily cuts over to Macland Road. ٠
- 100% Leased