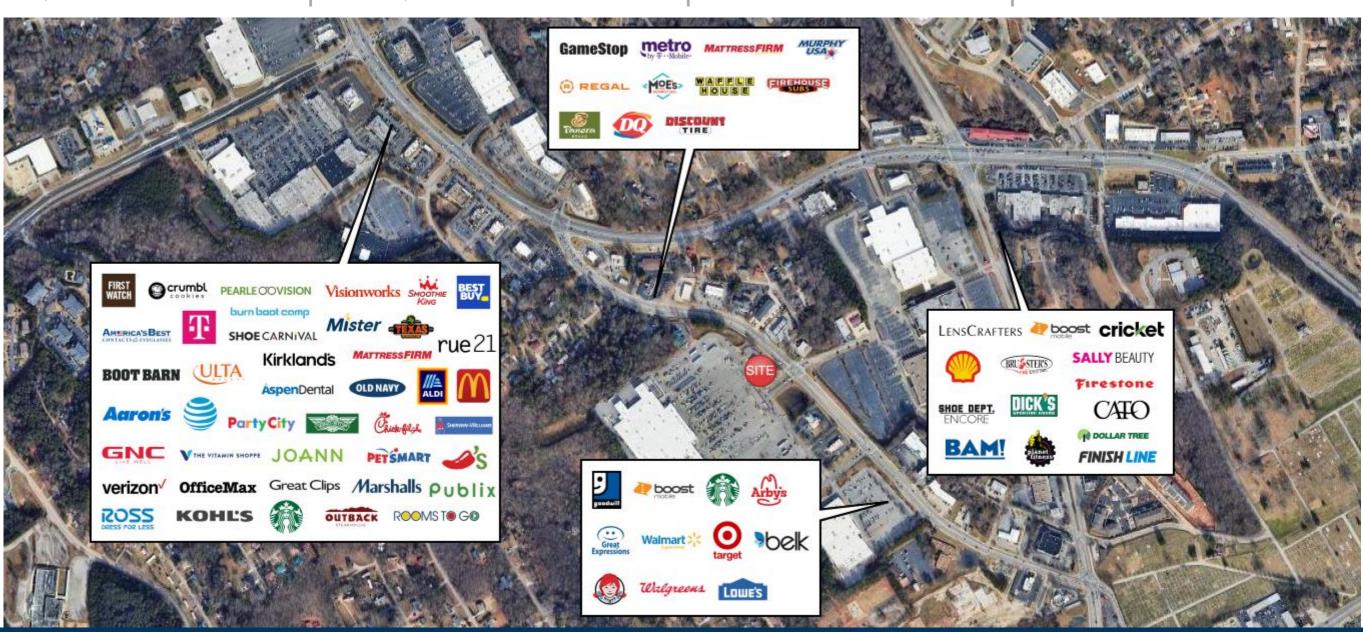

ord Road and shared access from Walmart and Lowes side entrance off Skelton Road.

# Lakeshore Station TENANTS

| A | GameStop                 | 2,800          |
|---|--------------------------|----------------|
| В | Metro PCS                | 1,000          |
| С | Tobacco Depot            | 1,100          |
| D | Ace Cash Express         | 1,000          |
| E | First Franklin Financial | 2,100          |
|   | GLA                      | 8,000          |
|   | Availability:            | 100%<br>Leased |







### AREA DEMOGRAPHICS

2023

Population

8,247 1 MILE 43,628 3 MILE 76,721 5 MILE

2023 Daytime Population

7,577 1 MILE 3 MILE 43,945 5 MILE 55,666



1 MILE 2,746 15,375 3 MILE Household 2023 5 MILE 27,917



Household 5 MILE \$96,805 Income

1 MILE

3 MILE

\$71,106

\$88,094



## **LAKESHORE STATION**