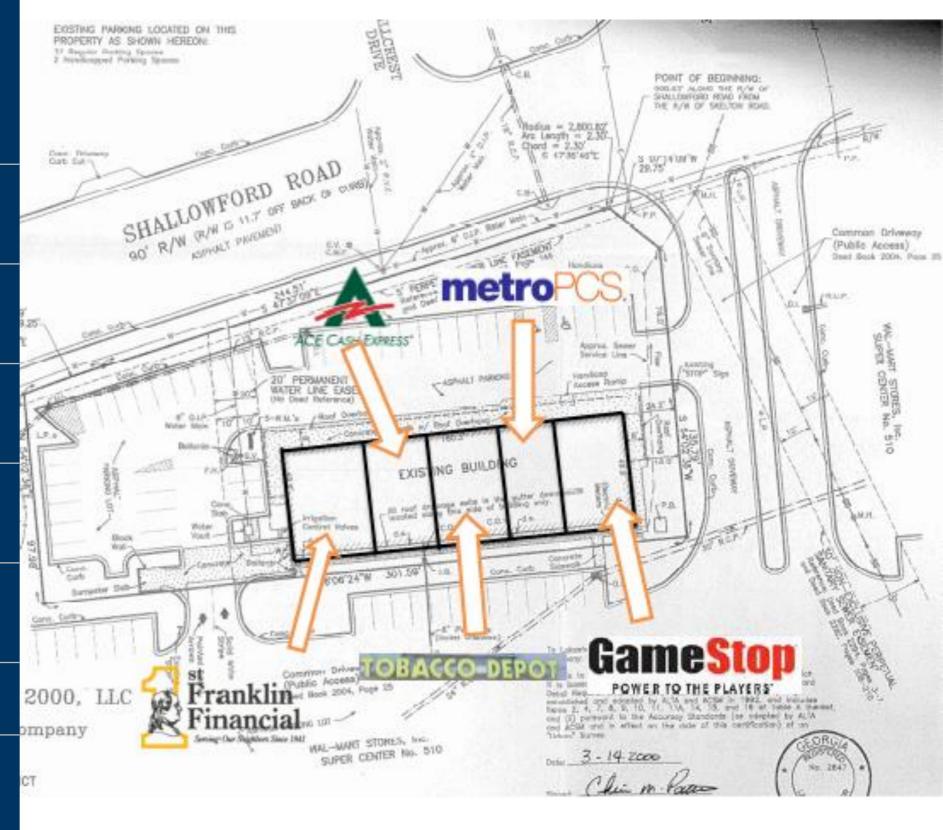

# Lakeshore Station TENANTS

| A | GameStop                 | 2,800          |
|---|--------------------------|----------------|
| В | Metro PCS                | 1,000          |
| С | Tobacco Depot            | 1,100          |
| D | Ace Cash Express         | 1,000          |
| E | First Franklin Financial | 2,100          |
|   | GLA                      | 8,000          |
|   | Availability:            | 100%<br>Leased |