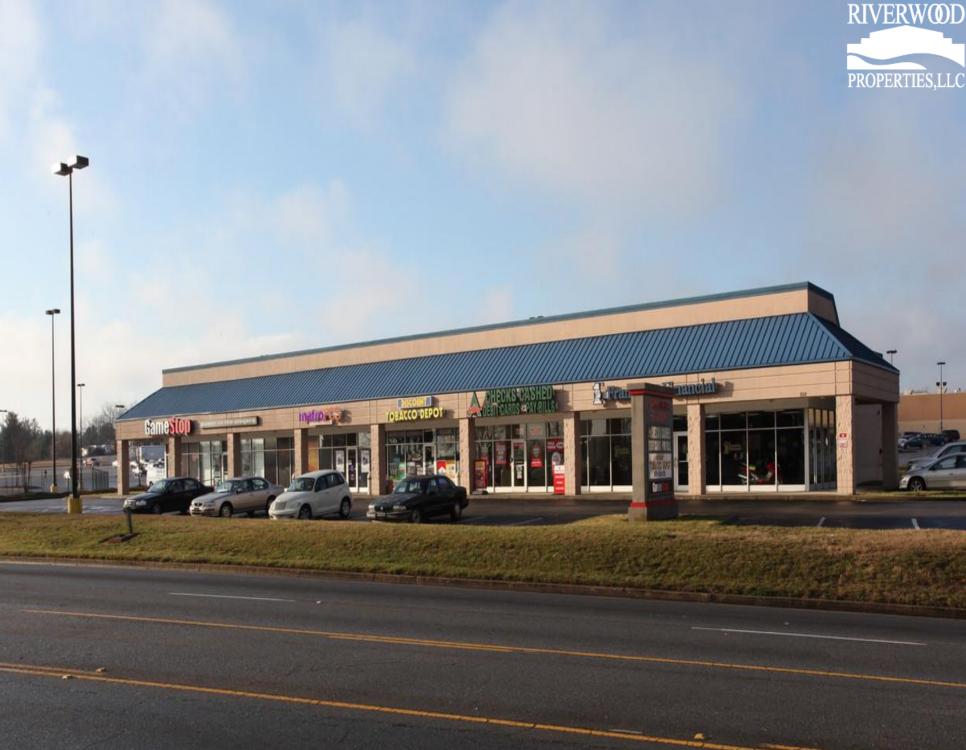

#### **Property Highlights**

- Lakeshore Station is 8,000 square feet of retail space stationed on approximately 1.00 acre.
- The center is located directly off Dawsonville Highway on Shallowford Road in the heart of the Gainesville retail corridor, on an outparcel in front of Walmart and Lowes.
- Zoned R-B Residential Business
- 100% Leased

<u>Site Access</u>: Property is accessible via a traffic light on Shallowford Road and shared access from Walmart and Lowes side entrance off Skelton Road.