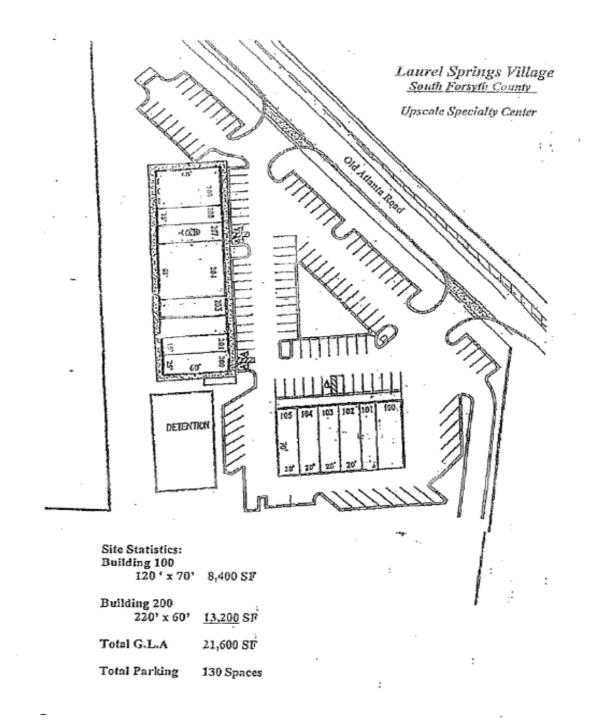

# Laurel Springs Village TENANTS

| 100     | Smile Haven                            | 1,750 |
|---------|----------------------------------------|-------|
| 101     | Core Pilates                           | 1,050 |
| 102     | Canine Couture                         | 1,400 |
| 103     | Laurel Springs Animal Hospital         | 2,800 |
| 105     | Progressive Home Renovation            | 1,400 |
| 200     | Brunch at Peony                        | 1,460 |
| 201     | Dance Conservatory of North<br>Atlanta | 2,100 |
| 203     | Queen Nail                             | 1,200 |
| 205A    | Real Hot Yoga                          | 2,475 |
| 206     | World Champion Tae Kwon Do             | 2,475 |
| 208/209 | SoFo Modern Cuisine & Cocktails        | 3,600 |
|         |                                        |       |

GLA: 21,710

Available: 100% Leased

## LAUREL SPRINGS VILLAGE

Site Plan