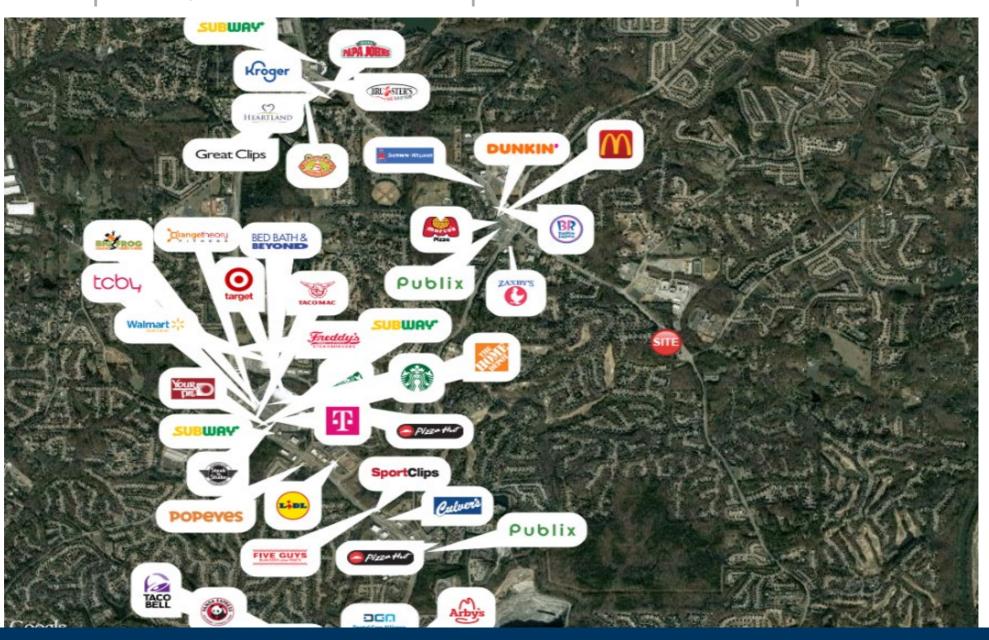

| 1,400 |
| 200     | Brunch at Peony                        | 1,460 |
| 201     | Dance Conservatory of North<br>Atlanta | 2,100 |
| 203     | Queen Nail                             | 1,200 |
| 205A    | Real Hot Yoga                          | 2,475 |
| 206     | World Champion Tae Kwon Do             | 2,475 |
| 208/209 | SoFo Modern Cuisine & Cocktails        | 3,600 |
|         |                                        |       |

GLA: 21,710

Available: 100% Leased



## LAUREL SPRINGS VILLAGE

Site Plan



### AREA DEMOGRAPHICS

Population

7,310 1 MILE 62,618 3 MILE 169,485 5 MILE



2022 Daytime Population

1,079 1 MILE 3 MILE 20,253 5 MILE 66,749



1 MILE 2,142 3 MILE 19,531 Household 2022 5 MILE 54,190



Household Income

1 MILE \$194,752 3 MILE \$184,072 5 MILE \$162,556



# LAUREL SPRINGS VILLAGE

Trade Area Overview