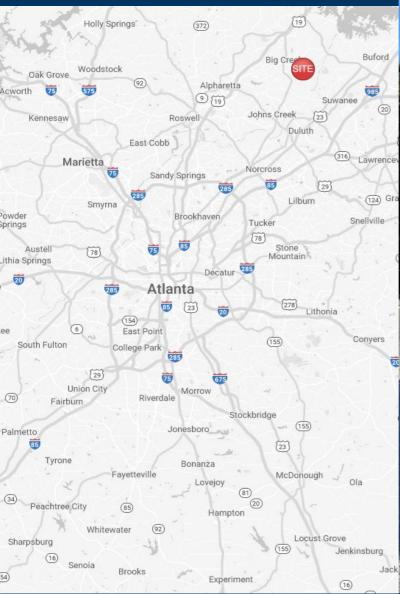

#### **Property Highlights**

- Located off Old Atlanta Road between I-85 and GA-400 near Buford, Sugar Hill, and Johns Creek.
- Offers a great mix of tenants including service, food, and retail businesses
- Over 18,000 VPD, makes this is an ideal location for any retailer.
- 100% Leased

<u>Site Access:</u> Property is accessible via two curb cuts on Old Atlanta Road.

riverwoodproperties.com