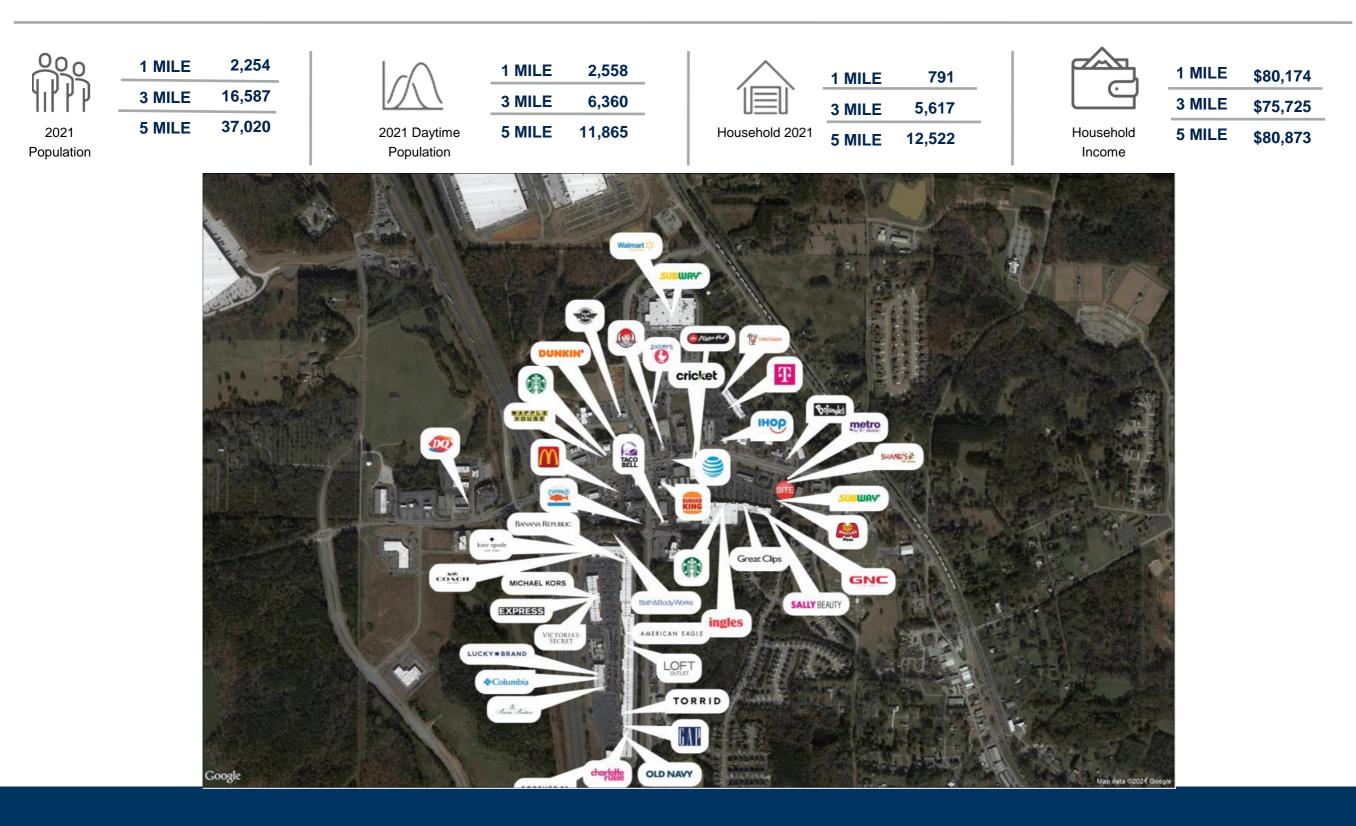

r Parkway bring in residents from the neighboring communities to the area. The Village II shopping center has a prominent location inside the Ingles shopping center, which creates excellent visibility and access.

**Site Access:** Property is accessible at the light at the Ingles Grocery Store entrance and via 2 additional curb cuts.

riverwoodproperties.com

### Village II at Locust Grove TENANTS

| 4992 | State Farm        | 1,200          |
|------|-------------------|----------------|
| 4994 | Habits Smoke Shop | 1,200          |
| 4996 | Subway            | 1,500          |
| 4998 | Snider Temps      | 1,200          |
| 5000 | Marco's Pizza     | 1,325          |
|      | GLA               | 6,300          |
|      | Availability      | 100%<br>Leased |







### AREA DEMOGRAPHICS



## VILLAGE II AT LOCUST GROVE



Trade Area Overview