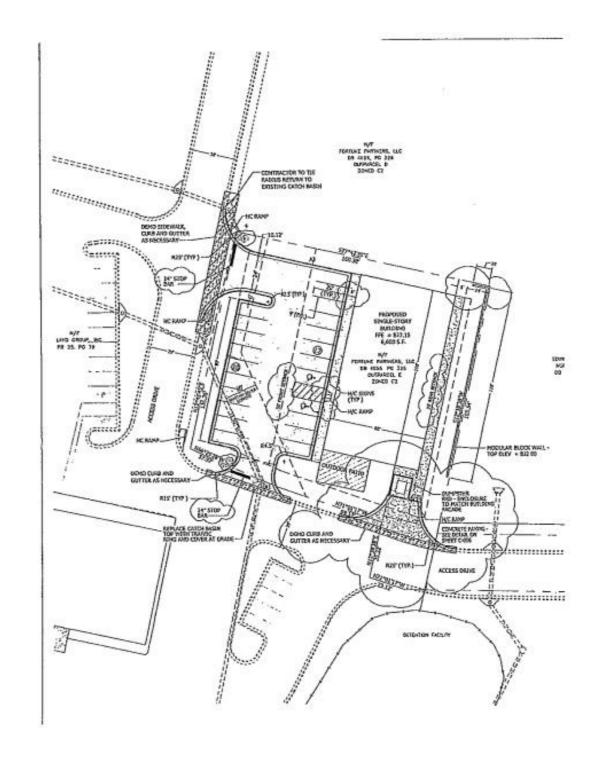

**Site Access:** Property is accessible at the light at the Ingles Grocery Store entrance and via 2 additional curb cuts.

riverwoodproperties.com