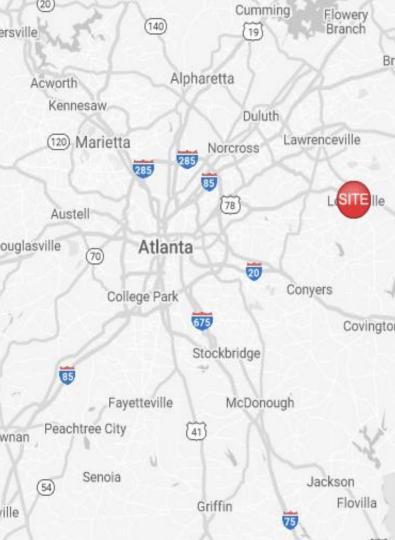

## Logan Village

4270 Atlanta Highway Loganville, GA 30052

#### **Property Highlights**

Logan Village is a 6,450 square foot shopping center located in the center of Loganville, Georgia. It is located on Atlanta Highway (Highway 78) across the street from Publix shopping center and just a block from Home Depot and Super Walmart. The center boasts great visibility from Atlanta Highway and caters to the surrounding affluent communities of Loganville and Grayson. The property is accessible from Logan Drive and from Atlanta Highway.