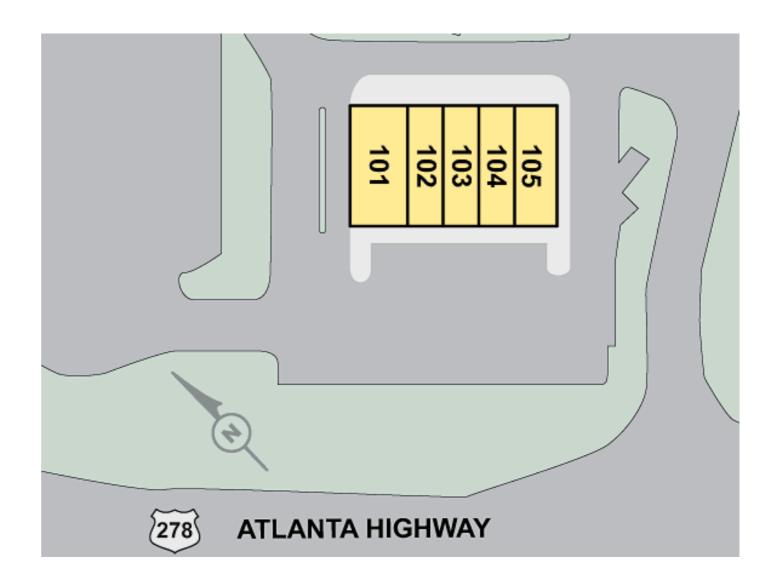

# Logan Village TENANTS

| 101         | Starbucks              | 1,750 |
|-------------|------------------------|-------|
| 102-<br>103 | Pure Class Hair Design | 2,315 |
| 104         | Your CBD Store         | 1,200 |
| 105         | Edward Jones           | 1,185 |
|             | GLA: 6,450 SF          |       |

<u>Site Access:</u> Property is accessible via two curb cuts on Atlanta Highway and Logan Drive.

riverwoodproperties.com