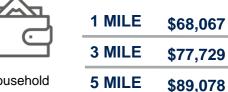

### **AREA DEMOGRAPHICS**

Population

2,885 1 MILE 34,532 3 MILE 84,958 5 MILE

2021 Daytime Population

2,803 1 MILE 3 MILE 8,472 5 MILE 17,177

1 MILE 1,002 3 MILE 11,663 5 MILE 27,837

Household Income

LOGAN VILLAGE