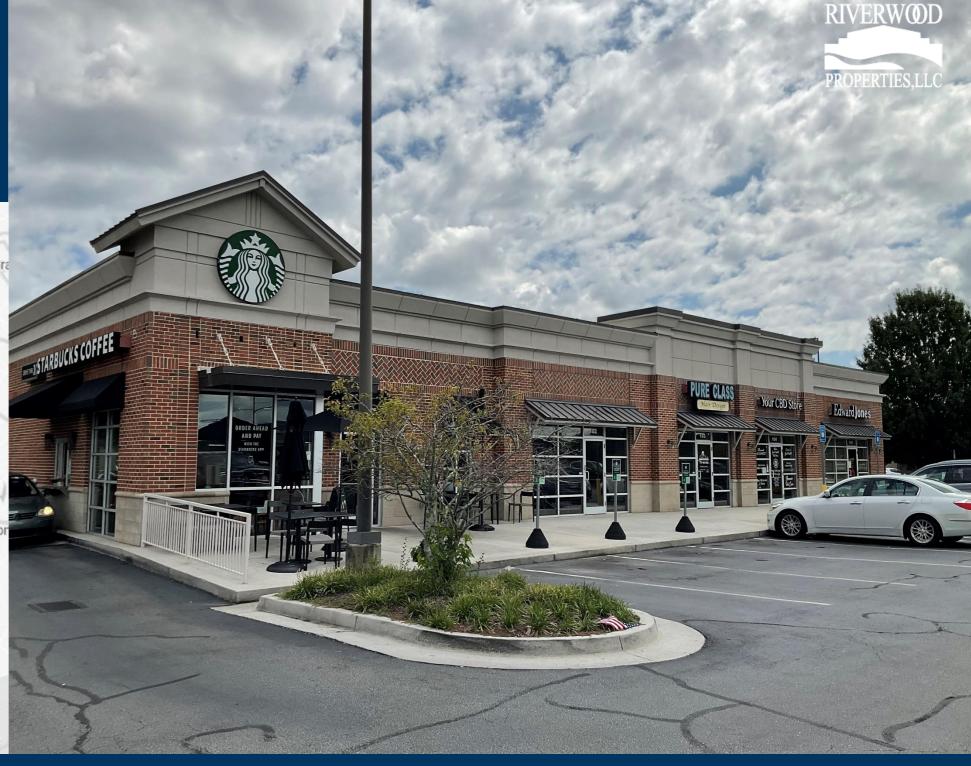

#### **Property Highlights**

Logan Village is a 6,450 square foot shopping center located in the center of Loganville, Georgia. It is located on Atlanta Highway (Highway 78) across the street from Publix shopping center and just a block from Home Depot and Super Walmart. The center boasts great visibility from Atlanta Highway and caters to the surrounding affluent communities of Loganville and Grayson. The property is accessible from Logan Drive and from Atlanta Highway.

# Logan Village TENANTS

| 101         | Starbucks              | 1,750 |
|-------------|------------------------|-------|
| 102-<br>103 | Pure Class Hair Design | 2,315 |
| 104         | Your CBD Store         | 1,200 |
| 105         | Edward Jones           | 1,185 |
|             | GLA: 6,450 SF          |       |