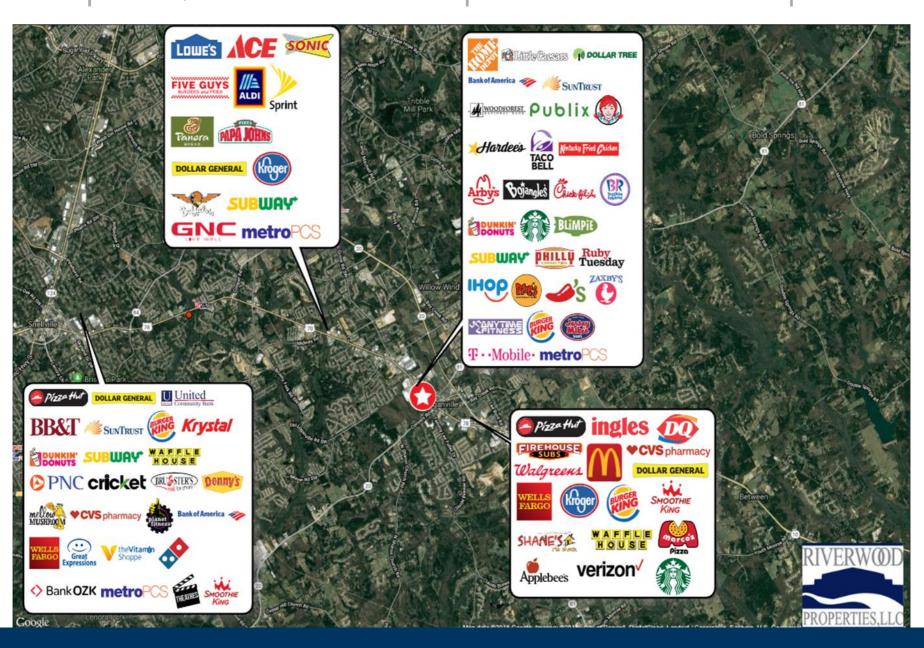

#### **Property Highlights**

Logan Village is a 6,450 square foot shopping center located in the center of Loganville, Georgia. It is located on Atlanta Highway (Highway 78) across the street from Publix shopping center and just a block from Home Depot and Super Walmart. The center boasts great visibility from Atlanta Highway and caters to the surrounding affluent communities of Loganville and Grayson. The property is accessible from Logan Drive and from Atlanta Highway.

Trade Area Overview