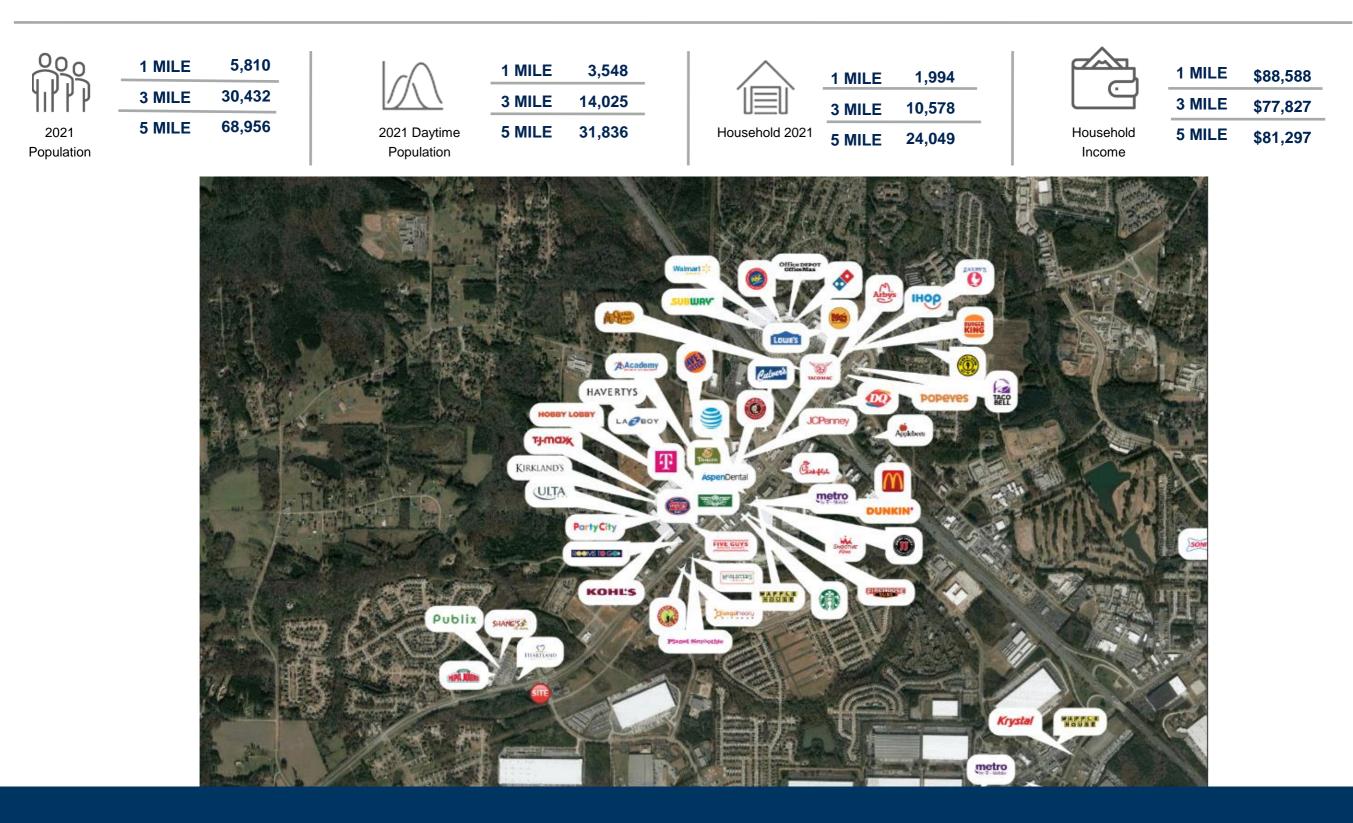

mpton Rd 20 Hampton Ro Hampton Rd **1.886 ACRES FOR SALE** Locust Grove Google

**RIVERW@D** 

**PROPERTIES,LLC** 

Map data ©2019 Google Imagery ©2019 Dig

#### **Property Highlights**

McDonough Crossing is a 1.886 acre parcel at the corner of Westridge Parkway & Hampton-McDonough Road. The new development is located in Henry County, the fastest growing county in the Atlanta MSA and across from a Publix Anchored center. McDonough Crossing is a mile southwest of South Point Shopping Center, a regional power center development. This proposed development is well-positioned with frontage on Highway 20, a main thoroughfare in the trade area, with access to the signaled intersection. This site is zoned PD.

riverwoodproperties.com



## MCDONOUGH CROSSING



Site Plan

#### AREA DEMOGRAPHICS



# MCDONOUGH CROSSING