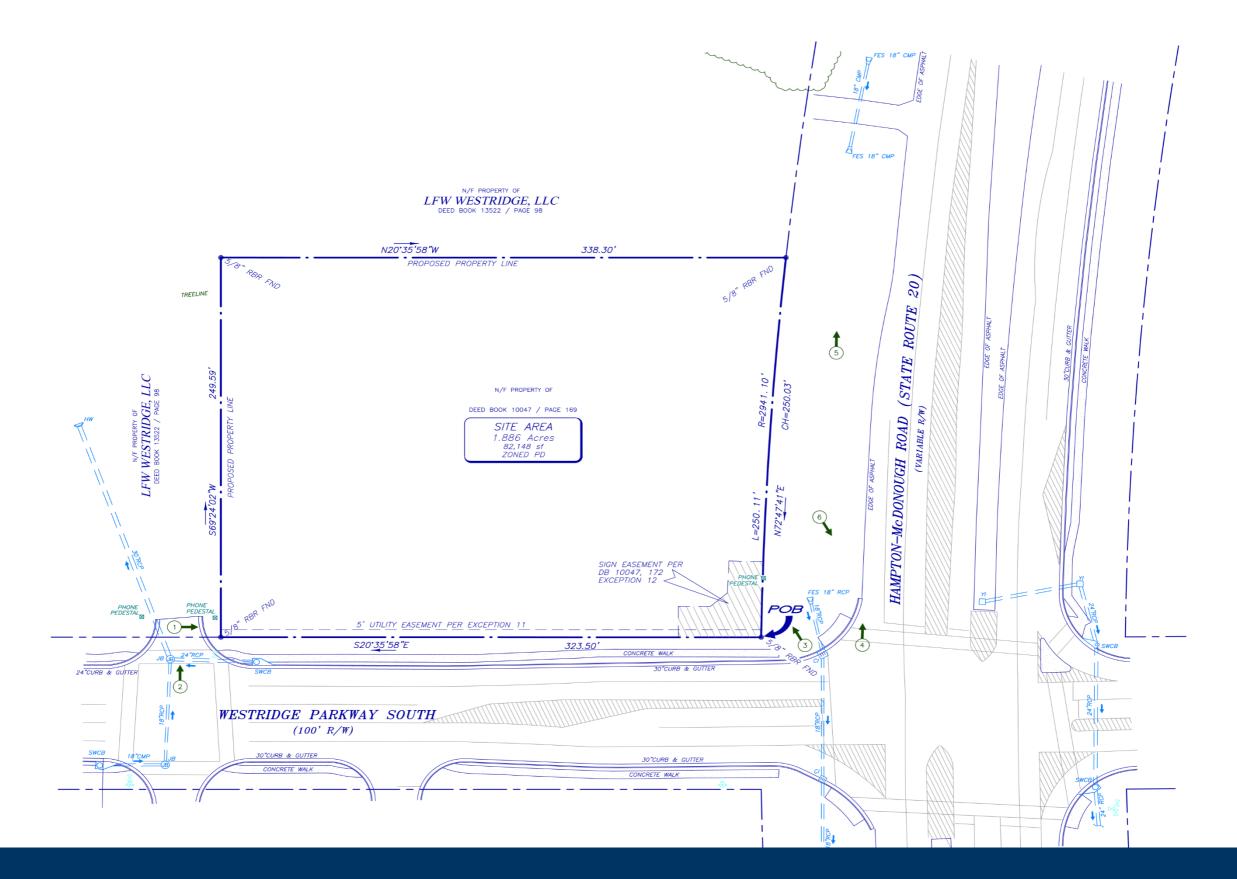

## MCDONOUGH CROSSING

Site Plan

#### **Property Highlights**

McDonough Crossing is a 1.886 acre parcel at the corner of Westridge Parkway & Hampton-McDonough Road. The new development is located in Henry County, the fastest growing county in the Atlanta MSA and across from a Publix Anchored center. McDonough Crossing is a mile southwest of South Point Shopping Center, a regional power center development. This proposed development is well-positioned with frontage on Highway 20, a main thoroughfare in the trade area, with access to the signaled intersection. This site is zoned PD.