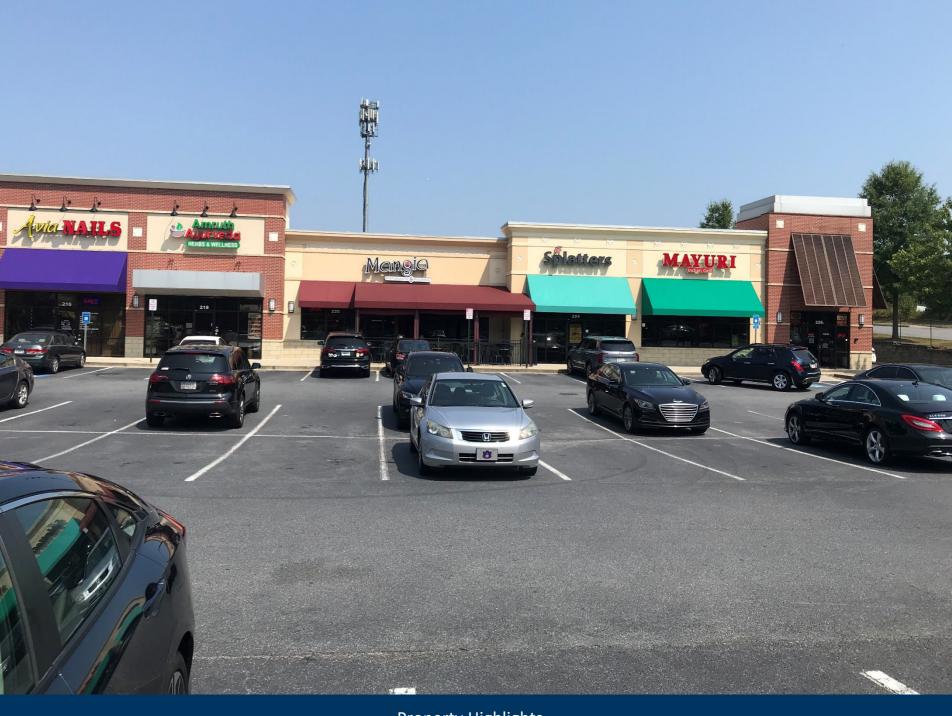

#### **Property Highlights**

- McGinnis Ferry Promenade is located on McGinnis Ferry Road & Faircroft Drive in Alpharetta, Georgia.
- There is a new single-family subdivision located directly behind the site and a children's school is adjacent.
- In close proximity to the site is a Publix anchored shopping center at McGinnis Ferry Road and Windward Parkway.
- McGinnis Ferry Promenade is an unanchored neighborhood retail center of 37,209 square feet of rentable space.
- Retail Spaces Available | 1,507-3,007 SF

# McGinnis Ferry Promenade TENANTS

| ОР      | Goodyear                | 7,000 |
|---------|-------------------------|-------|
| 200     | Classy Cleaners         | 1,531 |
| 202     | Retail Space Available  | 3,007 |
| 208     | Catrina's Mexican Grill | 2,800 |
| 210     | Retail Space Available  | 1,507 |
| 212     | Alpharetta Karate       | 3,000 |
| 216     | Avia Nails              | 1,500 |
| 218     | Nutrition               | 1,507 |
| 220-224 | Mangia                  | 4,307 |
| 226     | Pyria Indian Cuisine    | 2,050 |
| 226B    | Drive Smart Georgia     | 1,000 |
| 300     | GYM                     | 8,000 |
|         | GLA: 37,209 SF          |       |