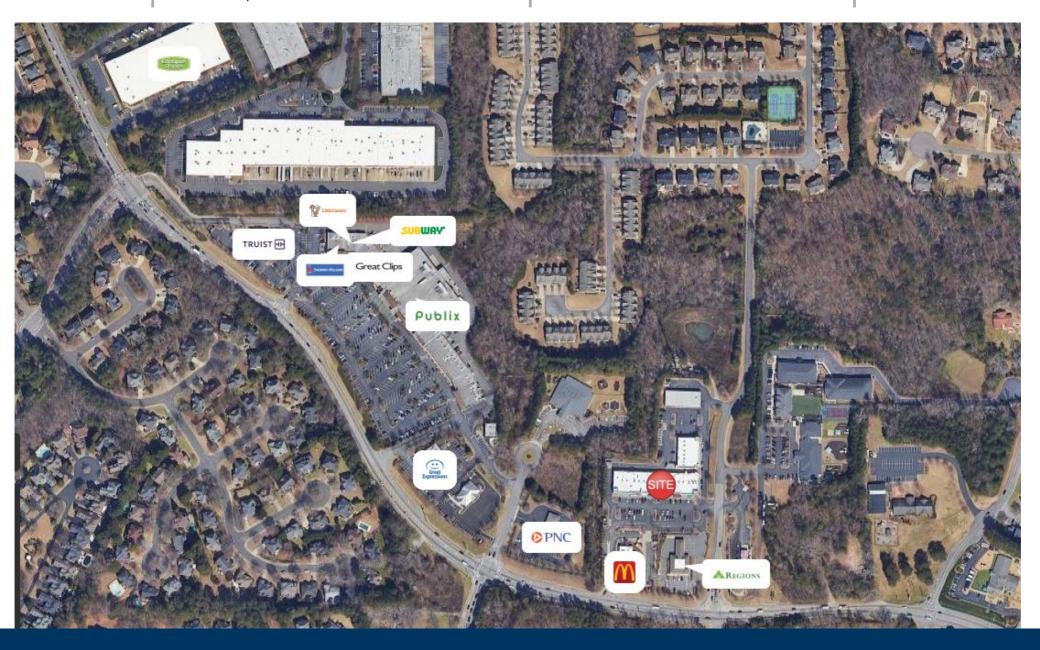

#### **Property Highlights**

- McGinnis Ferry Promenade is located on McGinnis Ferry Road & Faircroft Drive in Alpharetta, Georgia.
- There is a new single-family subdivision located directly behind the site and a children's school is adjacent.
- In close proximity to the site is a Publix anchored shopping center at McGinnis Ferry Road and Windward Parkway.
- McGinnis Ferry Promenade is an unanchored neighborhood retail center of 37,209 square feet of rentable space.
- Retail Spaces Available | 1,507-3,007 SF

Site Access: Property is accessible via two curb cuts on McGinnis Ferry Road & Faircroft Dr at a signalized intersection.