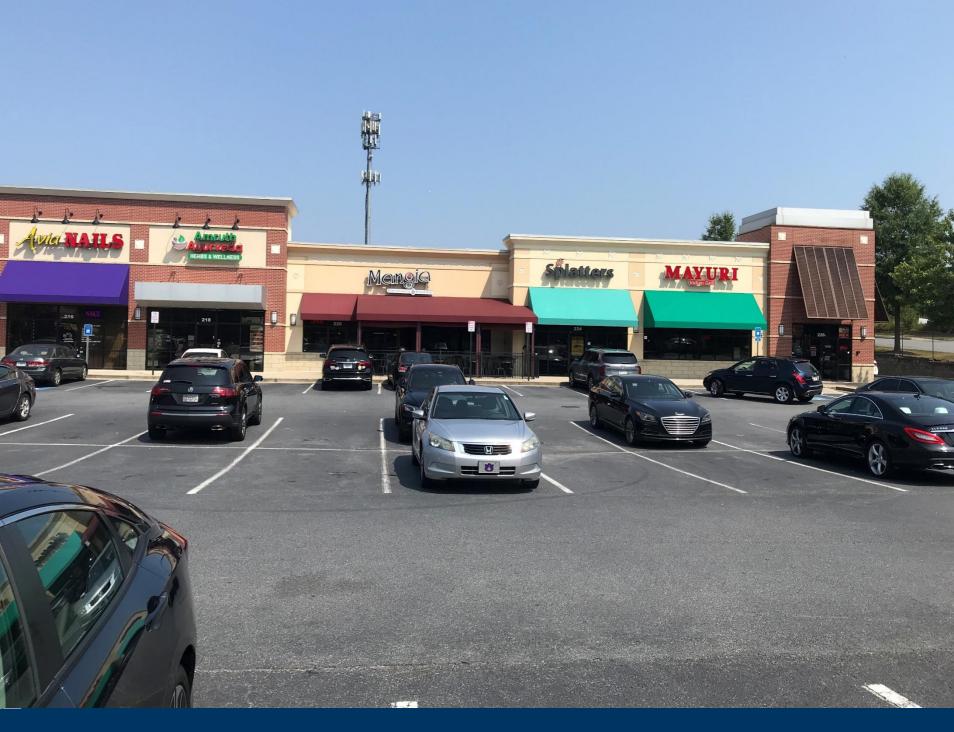

#### **Property Highlights**

- McGinnis Ferry Promenade is located on McGinnis Ferry Road & Faircroft Drive in Alpharetta, Georgia.
- There is a new single-family subdivision located directly behind the site and a children's school is adjacent.
- In close proximity to the site is a Publix anchored shopping center at McGinnis Ferry Road and Windward Parkway.
- McGinnis Ferry Promenade is an unanchored neighborhood retail center of 37,209 square feet of rentable space.
- Retail Space Available | 1,507 SF

## McGinnis Ferry Promenade **TENANTS**

| ОР      | Goodyear                | 7,000        |
|---------|-------------------------|--------------|
| 200     | Classy Cleaners         | 1,531        |
| 202     | Georgia Bhangra Academy | 3,007        |
| 208     | Catrina's Mexican Grill | 2,800        |
| 210     | Retail Space Available  | 1,507        |
| 212     | Alpharetta Karate       | 3,000        |
| 216     | Avia Nails              | 1,500        |
| 218     | Nutrition               | 1,507        |
| 220-224 | Mangia                  | 4,307        |
| 226     | Pyria Indian Cuisine    | 2,050        |
| 226B    | Drive Smart Georgia     | 1,000        |
| 300     | GYM                     | 8,000        |
|         | GLA:                    | 37,209<br>SF |
|         |                         |              |