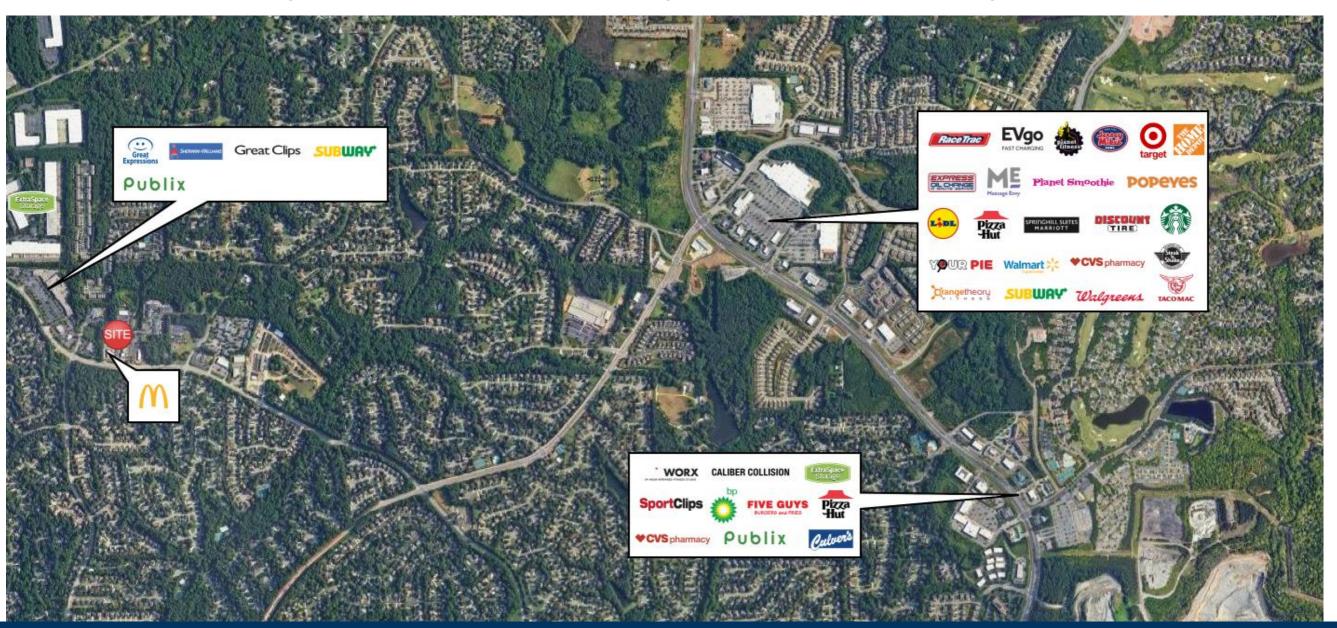

#### **Property Highlights**

- McGinnis Ferry Promenade is located on McGinnis Ferry Road & Faircroft Drive in Alpharetta, Georgia.
- There is a new single-family subdivision located directly behind the site and a children's school is adjacent.
- In close proximity to the site is a Publix anchored shopping center at McGinnis Ferry Road and Windward Parkway.
- McGinnis Ferry Promenade is an unanchored neighborhood retail center of 37,209 square feet of rentable space.
- Retail Space Available | 1,507 SF