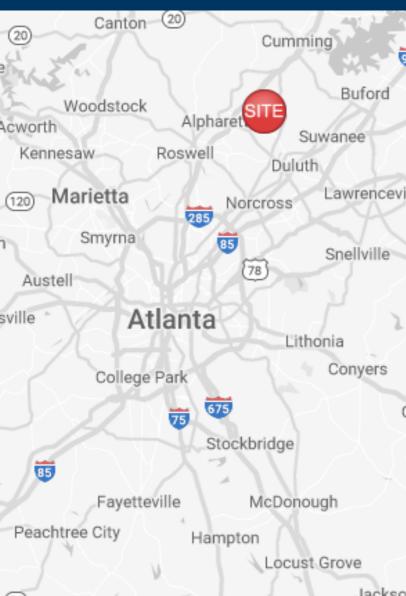

### McGinnis Ferry Promenade

5354 McGinnis Ferry Road Alpharetta, GA 30005

#### **Property Highlights**

- McGinnis Ferry Promenade is located on McGinnis Ferry Road & Faircroft Drive in Alpharetta, Georgia.
- There is a new single-family subdivision located directly behind the site and a children's school is adjacent.
- In close proximity to the site is a Publix anchored shopping center at McGinnis Ferry Road and Windward Parkway.
- McGinnis Ferry Promenade is an unanchored neighborhood retail center of 37,209 square feet of rentable space.
- Retail Space Available | 1,507 SF