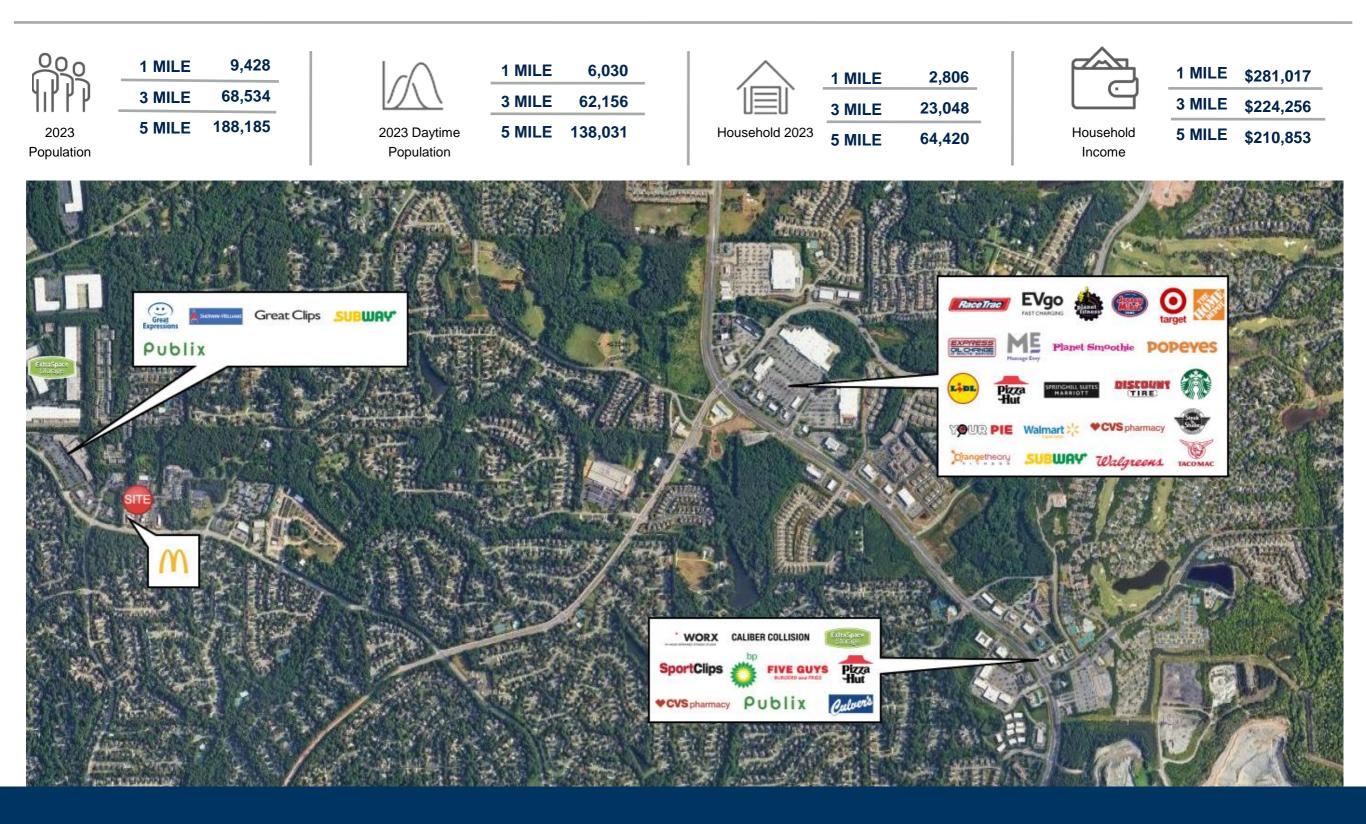

.
- In close proximity to the site is a Publix anchored shopping center at McGinnis Ferry Road and Windward Parkway.
- McGinnis Ferry Promenade is an unanchored neighborhood retail center of 37,209 square feet of rentable space.
- 100% Leased

riverwoodproperties.com

Site Access: Property is accessible via two curb cuts on McGinnis Ferry Road & Faircroft Dr at a signalized intersection.

### McGinnis Ferry Promenade TENANTS

| 31<br>07<br>00 |
|----------------|
| 00             |
| [              |
| 07             |
|                |
| 00             |
| 00             |
| 07             |
| 07             |
| 50             |
| 00             |
| 00             |
| 209            |
| )%<br>sed      |
|                |



# MCGINNIS FERRY PROMENADE

Site Plan



## AREA DEMOGRAPHICS



# MCGINNIS FERRY PROMENADE



Trade Area Overview