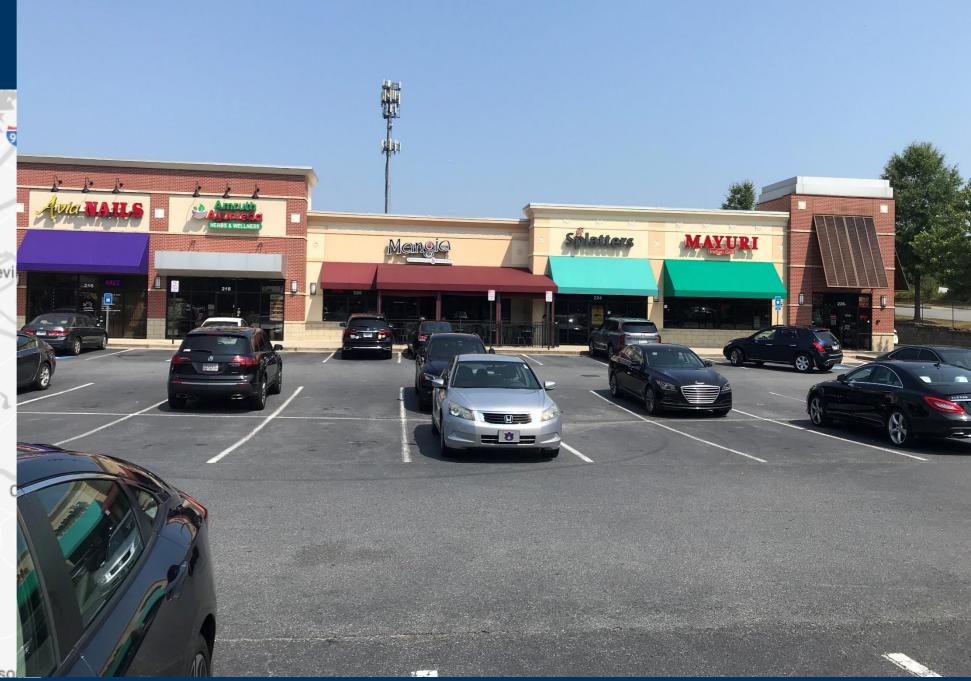

### McGinnis Ferry Promenade TENANTS

| 31<br>07<br>00 |
|----------------|
| 00             |
| [              |
| 07             |
|                |
| 00             |
| 00             |
| 07             |
| 07             |
| 50             |
| 00             |
| 00             |
| 209            |
| )%<br>sed      |
|                |