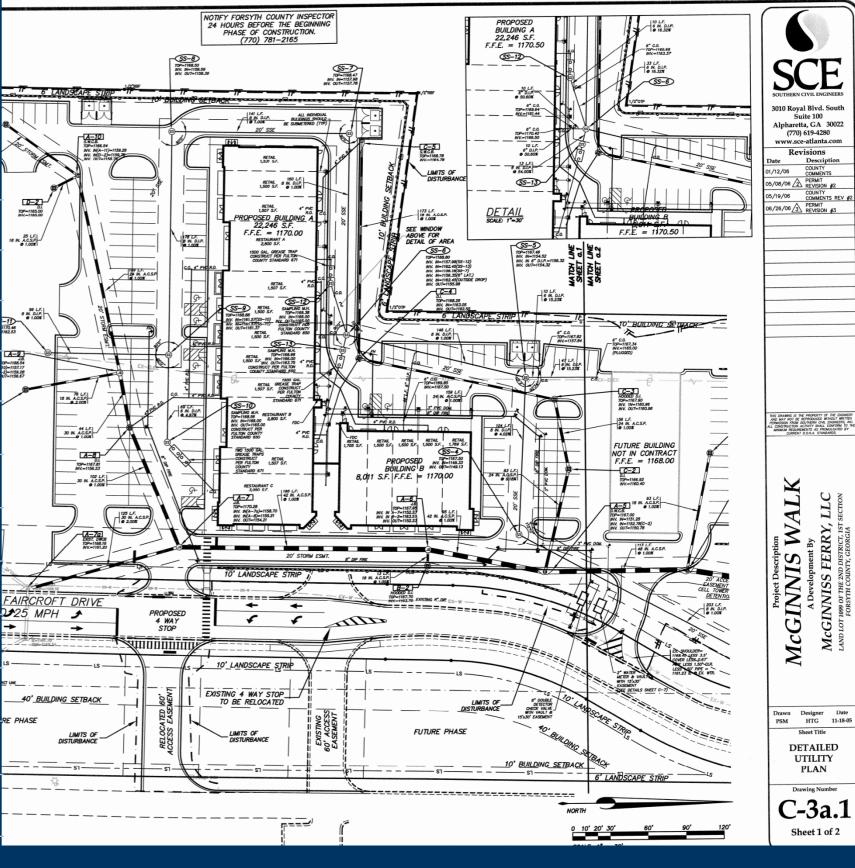

ated directly behind the site and a children's school is adjacent.
- In close proximity to the site is a Publix anchored shopping center at McGinnis Ferry Road and Windward Parkway.
- McGinnis Ferry Promenade is an unanchored neighborhood retail center of 37,209 square feet of rentable space.
- 100% Leased

riverwoodproperties.com

Site Access: Property is accessible via two curb cuts on McGinnis Ferry Road & Faircroft Dr at a signalized intersection.

### McGinnis Ferry Promenade TENANTS

| 31<br>07<br>00 |
|----------------|
| 00             |
| [              |
| 07             |
|                |
| 00             |
| 00             |
| 07             |
| 07             |
| 50             |
| 00             |
| 00             |
| 209            |
| )%<br>sed      |
|                |



# MCGINNIS FERRY PROMENADE

Site Plan



## AREA DEMOGRAPHICS



# MCGINNIS FERRY PROMENADE



Trade Area Overview