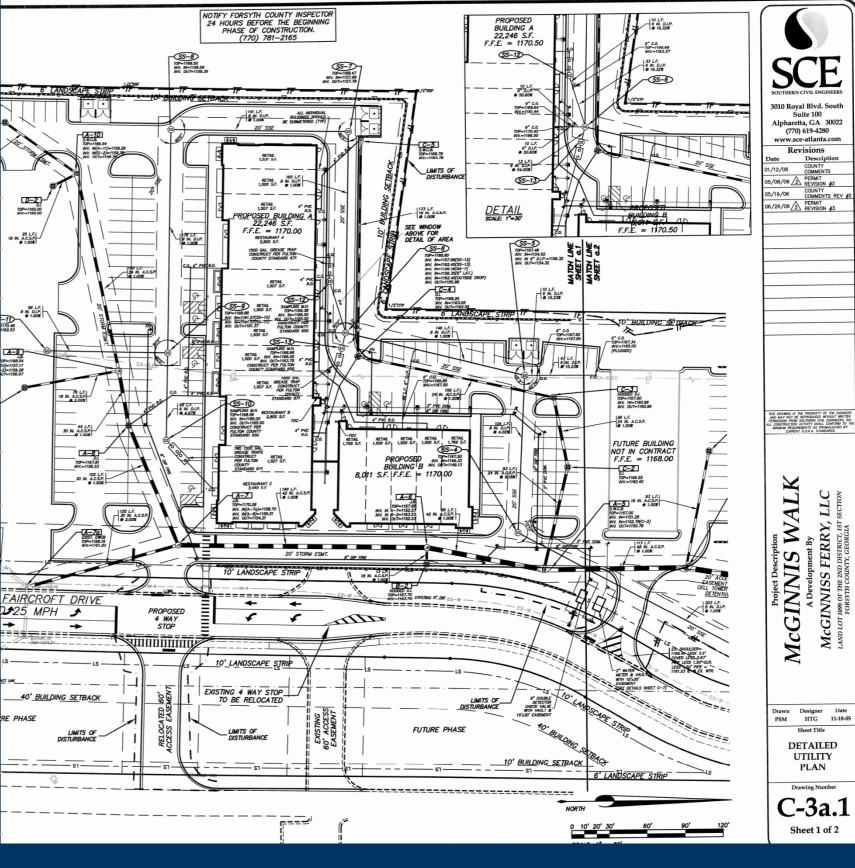

| 1,531          |
| 202     | Georgia Bhangra Academy     | 3,007          |
| 208     | Catrina's Mexican Grill     | 2,800          |
| 210     | Ksenia Spa Salon            | 1,507          |
| 212     | Alpharetta Karate           | 3,000          |
| 216     | Avia Nails                  | 1,500          |
| 218     | Nutrition                   | 1,507          |
| 220-222 | Mangia                      | 4,307          |
| 224-226 | Veduka South Indian Cuisine | 2,050          |
| 226B    | Drive Smart Georgia         | 1,000          |
| 300     | GYM                         | 8,000          |
|         | GLA:                        | 37,209<br>SF   |
|         | Availability:               | 100%<br>Leased |
|         |                             |                |



# MCGINNIS FERRY PROMENADE

Site Plan



## AREA DEMOGRAPHICS



# MCGINNIS FERRY PROMENADE



Trade Area Overview