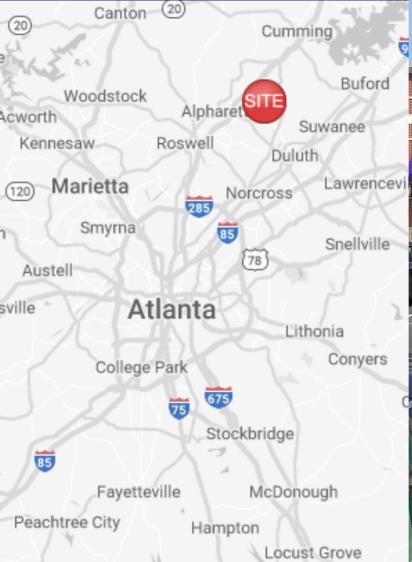

#### 5354 McGinnis Ferry Road Alpharetta, GA 30005

#### **Property Highlights**

- McGinnis Ferry Promenade is located on McGinnis Ferry Road & Faircroft Drive in Alpharetta, Georgia.
- There is a new single-family subdivision located directly behind the site and a children's school is adjacent.
- In close proximity to the site is a Publix anchored shopping center at McGinnis Ferry Road and Windward Parkway.
- McGinnis Ferry Promenade is an unanchored neighborhood retail center of 37,209 square feet of rentable space.
- 100% Leased