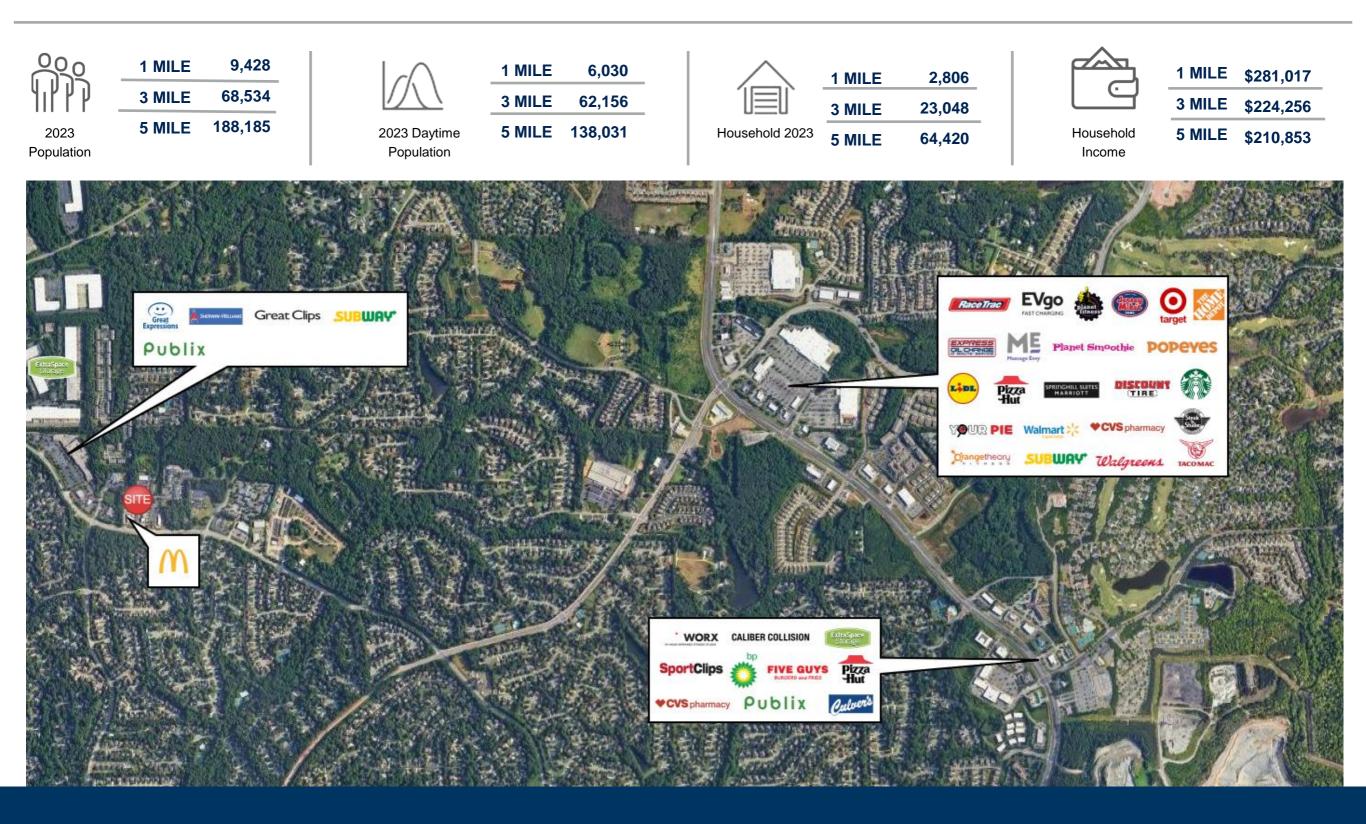

my     | 3,007          |
| 208     | Catrina's Mexican Grill     | 2,800          |
| 210     | Ksenia Spa Salon            | 1,507          |
| 212     | Alpharetta Karate           | 3,000          |
| 216     | Avia Nails                  | 1,500          |
| 218     | Nutrition                   | 1,507          |
| 220-222 | Mangia                      | 4,307          |
| 224-226 | Veduka South Indian Cuisine | 2,050          |
| 226B    | Drive Smart Georgia         | 1,000          |
| 300     | GYM                         | 8,000          |
|         | GLA:                        | 37,209<br>SF   |
|         | Availability:               | 100%<br>Leased |
|         |                             |                |



# MCGINNIS FERRY PROMENADE

Site Plan



## AREA DEMOGRAPHICS



# MCGINNIS FERRY PROMENADE



Trade Area Overview