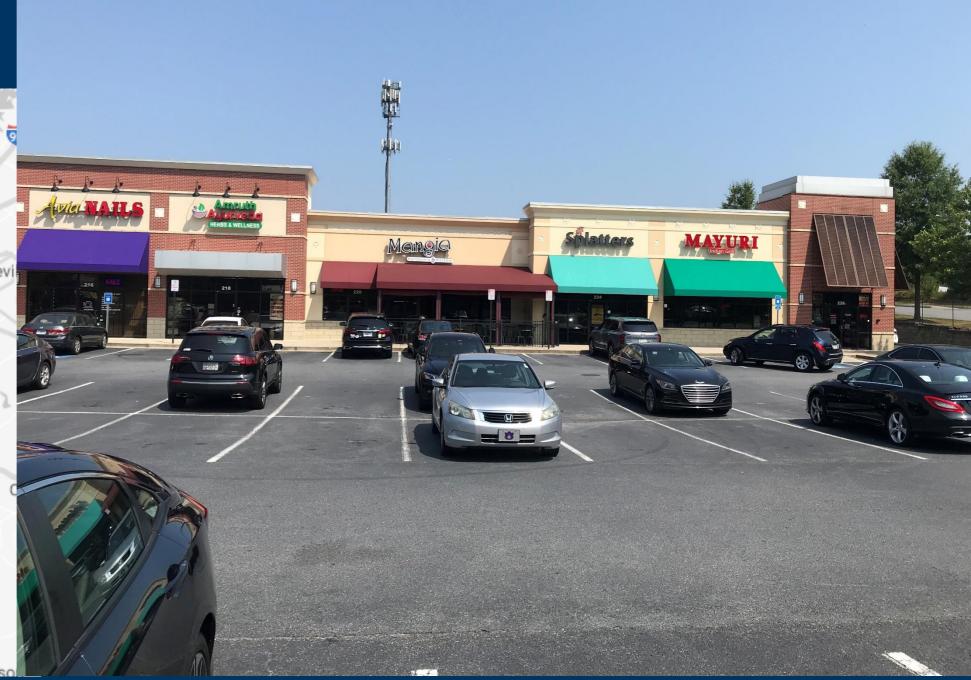

## McGinnis Ferry Promenade TENANTS

| ОР      | Goodyear                    | 7,000          |
|---------|-----------------------------|----------------|
| 200     | Classy Cleaners             | 1,531          |
| 202     | Georgia Bhangra Academy     | 3,007          |
| 208     | Catrina's Mexican Grill     | 2,800          |
| 210     | Ksenia Spa Salon            | 1,507          |
| 212     | Alpharetta Karate           | 3,000          |
| 216     | Avia Nails                  | 1,500          |
| 218     | Nutrition                   | 1,507          |
| 220-222 | Mangia                      | 4,307          |
| 224-226 | Veduka South Indian Cuisine | 2,050          |
| 226B    | Drive Smart Georgia         | 1,000          |
| 300     | GYM                         | 8,000          |
|         | GLA:                        | 37,209<br>SF   |
|         | Availability:               | 100%<br>Leased |
|         |                             |                |