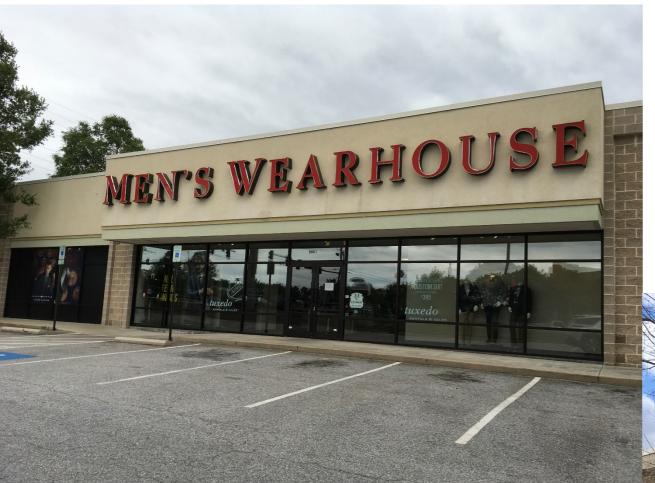

nding building located at the intersection of Chapel Hill Rd. & Douglas Blvd. Douglasville, GA is approximately 20 miles west of downtown Atlanta. The property sits at the first major signalized intersection off I-20 and is a dense retail corridor that includes nationally recognized anchors such as Target, Marshalls, Ross, PetSmart and more.

Intersection: Douglas Boulevard & Chapel Hill

Road

Daily Traffic Counts: 26,679 Vehicles Per Day

**Site Access:** Has an access on Chapel Hill Road &

**Douglas Boulevard** 

# Men's Wearhouse Douglasville

| 9330 | Men's Wearhouse | 6,500 |
|------|-----------------|-------|
|      | GLA: 39,743 SF  |       |
|      | Availability:   |       |
|      | 100% Leased     |       |



MEN'S WEARHOUSE

Site Plan





### **MEN'S WEARHOUSE**

Aerial







# MEN'S WEARHOUSE

Property Photos