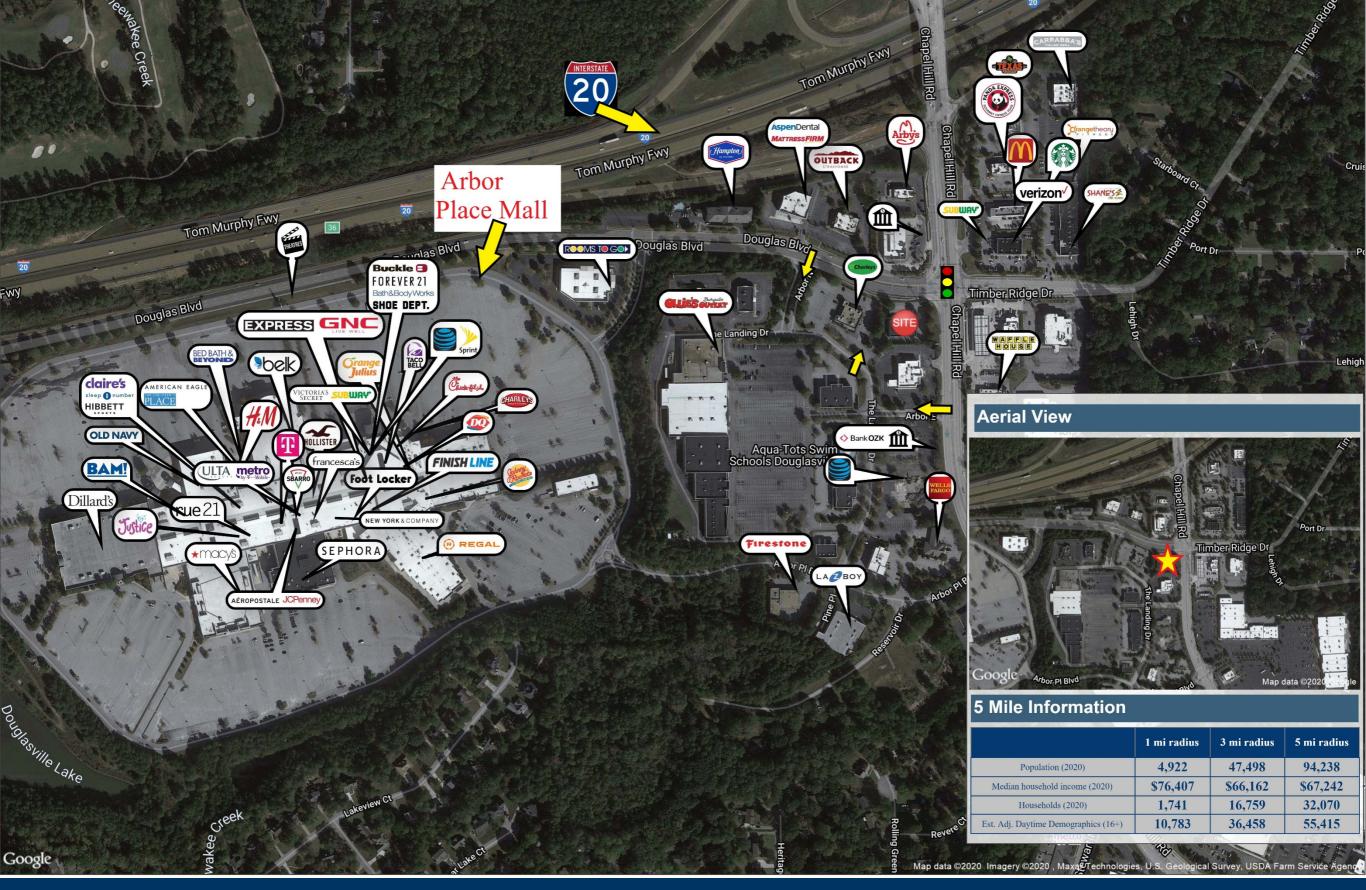

sville is a 6,500 square foot freestanding building located at the intersection of Chapel Hill Rd. & Douglas Blvd. Douglasville, GA is approximately 20 miles west of downtown Atlanta. The property sits at the first major signalized intersection off I-20 and is a dense retail corridor that includes nationally recognized anchors such as Target, Marshalls, Ross, PetSmart and more.

Intersection: Douglas Boulevard & Chapel Hill

Road

Daily Traffic Counts: 26,679 Vehicles Per Day

**Site Access:** Has an access on Chapel Hill Road &

**Douglas Boulevard** 

# Men's Wearhouse Douglasville

| 9330 | Men's Wearhouse | 6,500 |
|------|-----------------|-------|
|      | GLA: 39,743 SF  |       |
|      | Availability:   |       |
|      | 100% Leased     |       |



MEN'S WEARHOUSE

Site Plan





### **MEN'S WEARHOUSE**

Aerial







# MEN'S WEARHOUSE

Property Photos