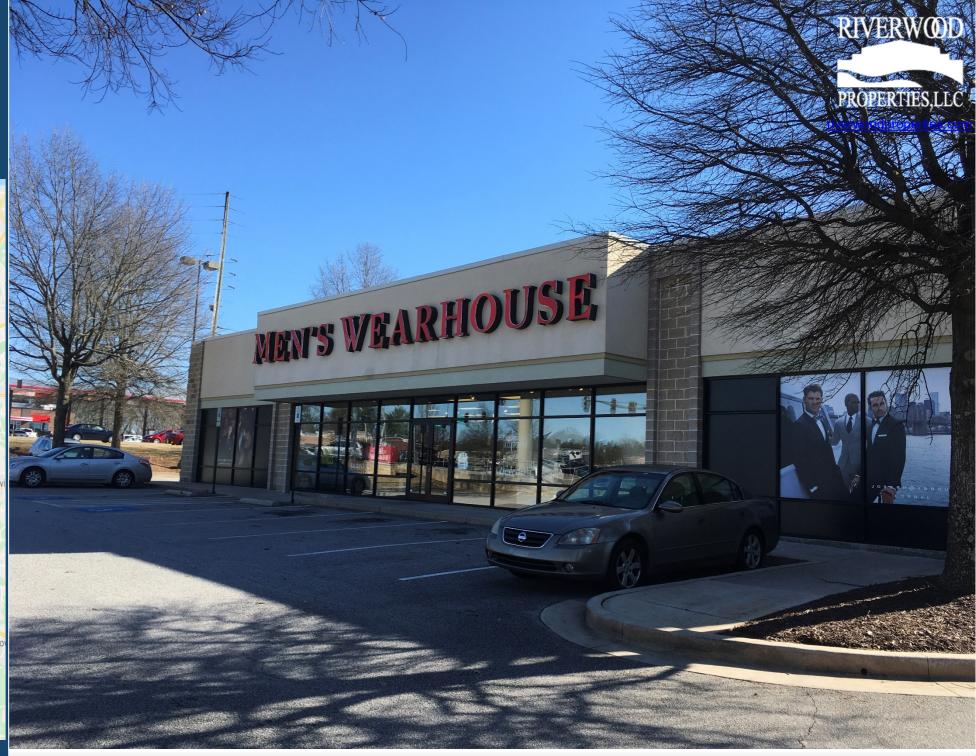

#### Men's Wearhouse Douglasville

9330 The Landing Drive, Douglasville, Georgia 30135





#### **Leasing Contacts**

Allie Hodge (678) 501-5342

Marrissa Chanin: (678) 501-5341

Email: info@riverwoodproperties.com

The Men's Wearhouse of Douglasville is a 6,500 square foot freestanding building located at the intersection of Chapel Hill Rd. & Douglas Blvd. Douglasville, GA is approximately 20 miles west of downtown Atlanta. The property sits at the first major signalized intersection off I-20 and is a dense retail corridor that includes nationally recognized anchors such as Target, Marshalls, Ross, PetSmart and more.

Intersection: Douglas Boulevard & Chapel Hill

Road

Daily Traffic Counts: 26,679 Vehicles Per Day

**Site Access:** Has an access on Chapel Hill Road &

**Douglas Boulevard** 

# Men's Wearhouse Douglasville

| 9330 | Men's Wearhouse | 6,500 |
|------|---------