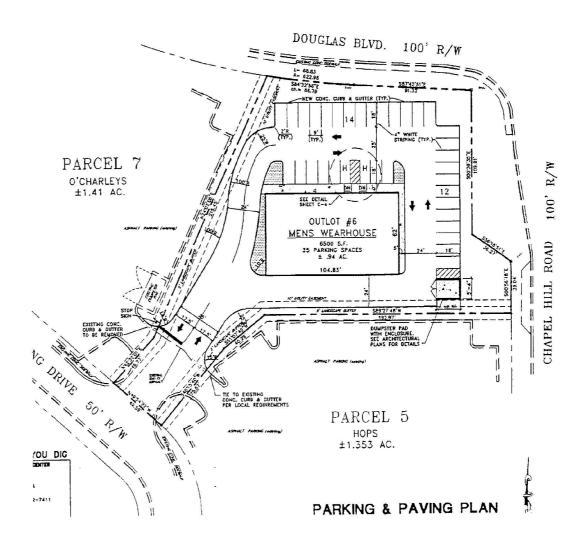

m

The Men's Wearhouse of Douglasville is a 6,500 square foot freestanding building located at the intersection of Chapel Hill Rd. & Douglas Blvd. Douglasville, GA is approximately 20 miles west of downtown Atlanta. The property sits at the first major signalized intersection off I-20 and is a dense retail corridor that includes nationally recognized anchors such as Target, Marshalls, Ross, PetSmart and more.

Intersection: Douglas Boulevard & Chapel Hill

Road

Daily Traffic Counts: 26,679 Vehicles Per Day

**Site Access:** Has an access on Chapel Hill Road &

**Douglas Boulevard** 

# Men's Wearhouse Douglasville

| 9330 | Men's Wearhouse | 6,500 |
|------|-----------------|-------|
|      | GLA: 39,743 SF  |       |
|      | Availability:   |       |
|      | 100% Leased     |       |



MEN'S WEARHOUSE

Site Plan





### **MEN'S WEARHOUSE**

Aerial







# MEN'S WEARHOUSE

Property Photos