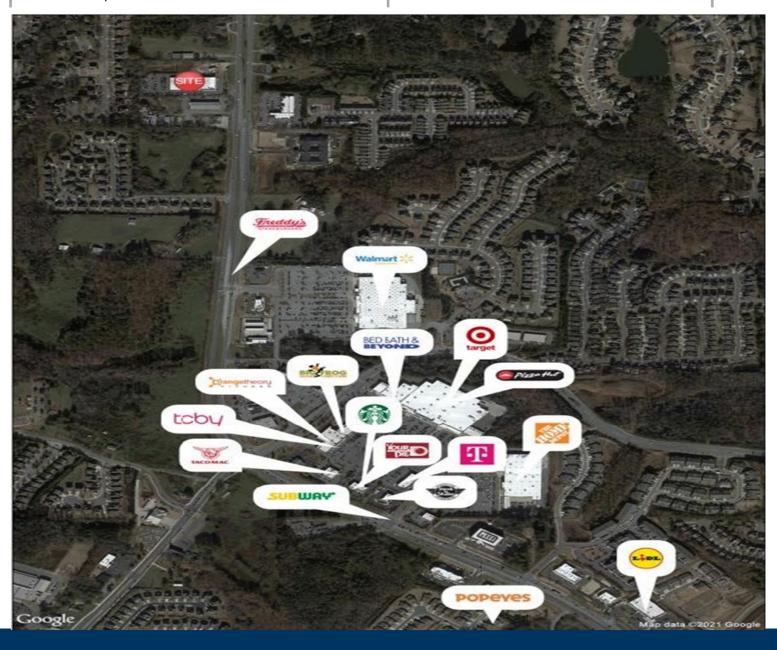

## **Property Highlights**

This 1-acre piece of land is located near the intersection of Peachtree Parkway and Bagley Rd. The site is within walking distance of Walmart Supercenter, Target, and Cherians International Fresh Market. The zoning is CBD.