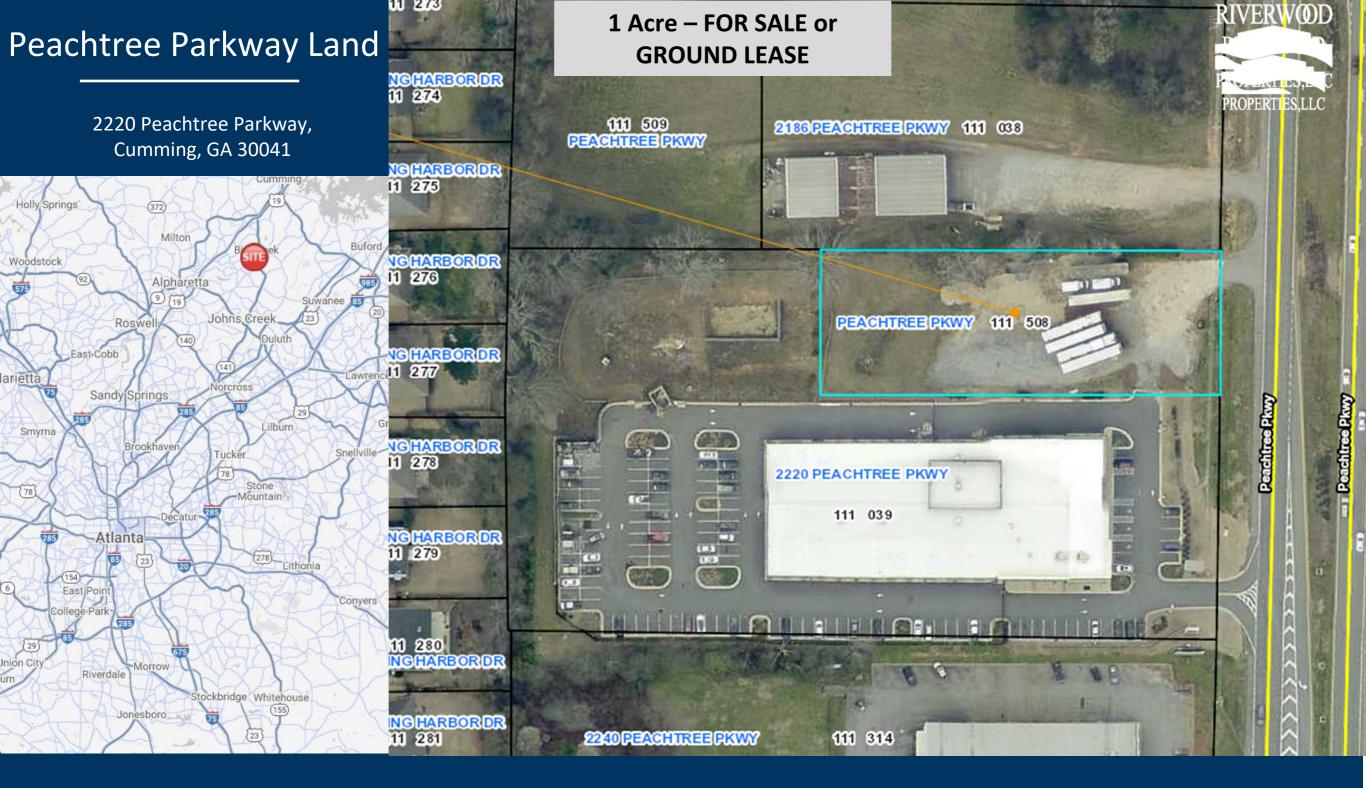

## **Property Highlights**

This 1-acre piece of land is located near the intersection of Peachtree Parkway and Bagley Rd. The site is within walking distance of Walmart Supercenter, Target, and Cherians International Fresh Market. The zoning is CBD.

Site Access: Peachtree Parkway

riverwoodproperties.com